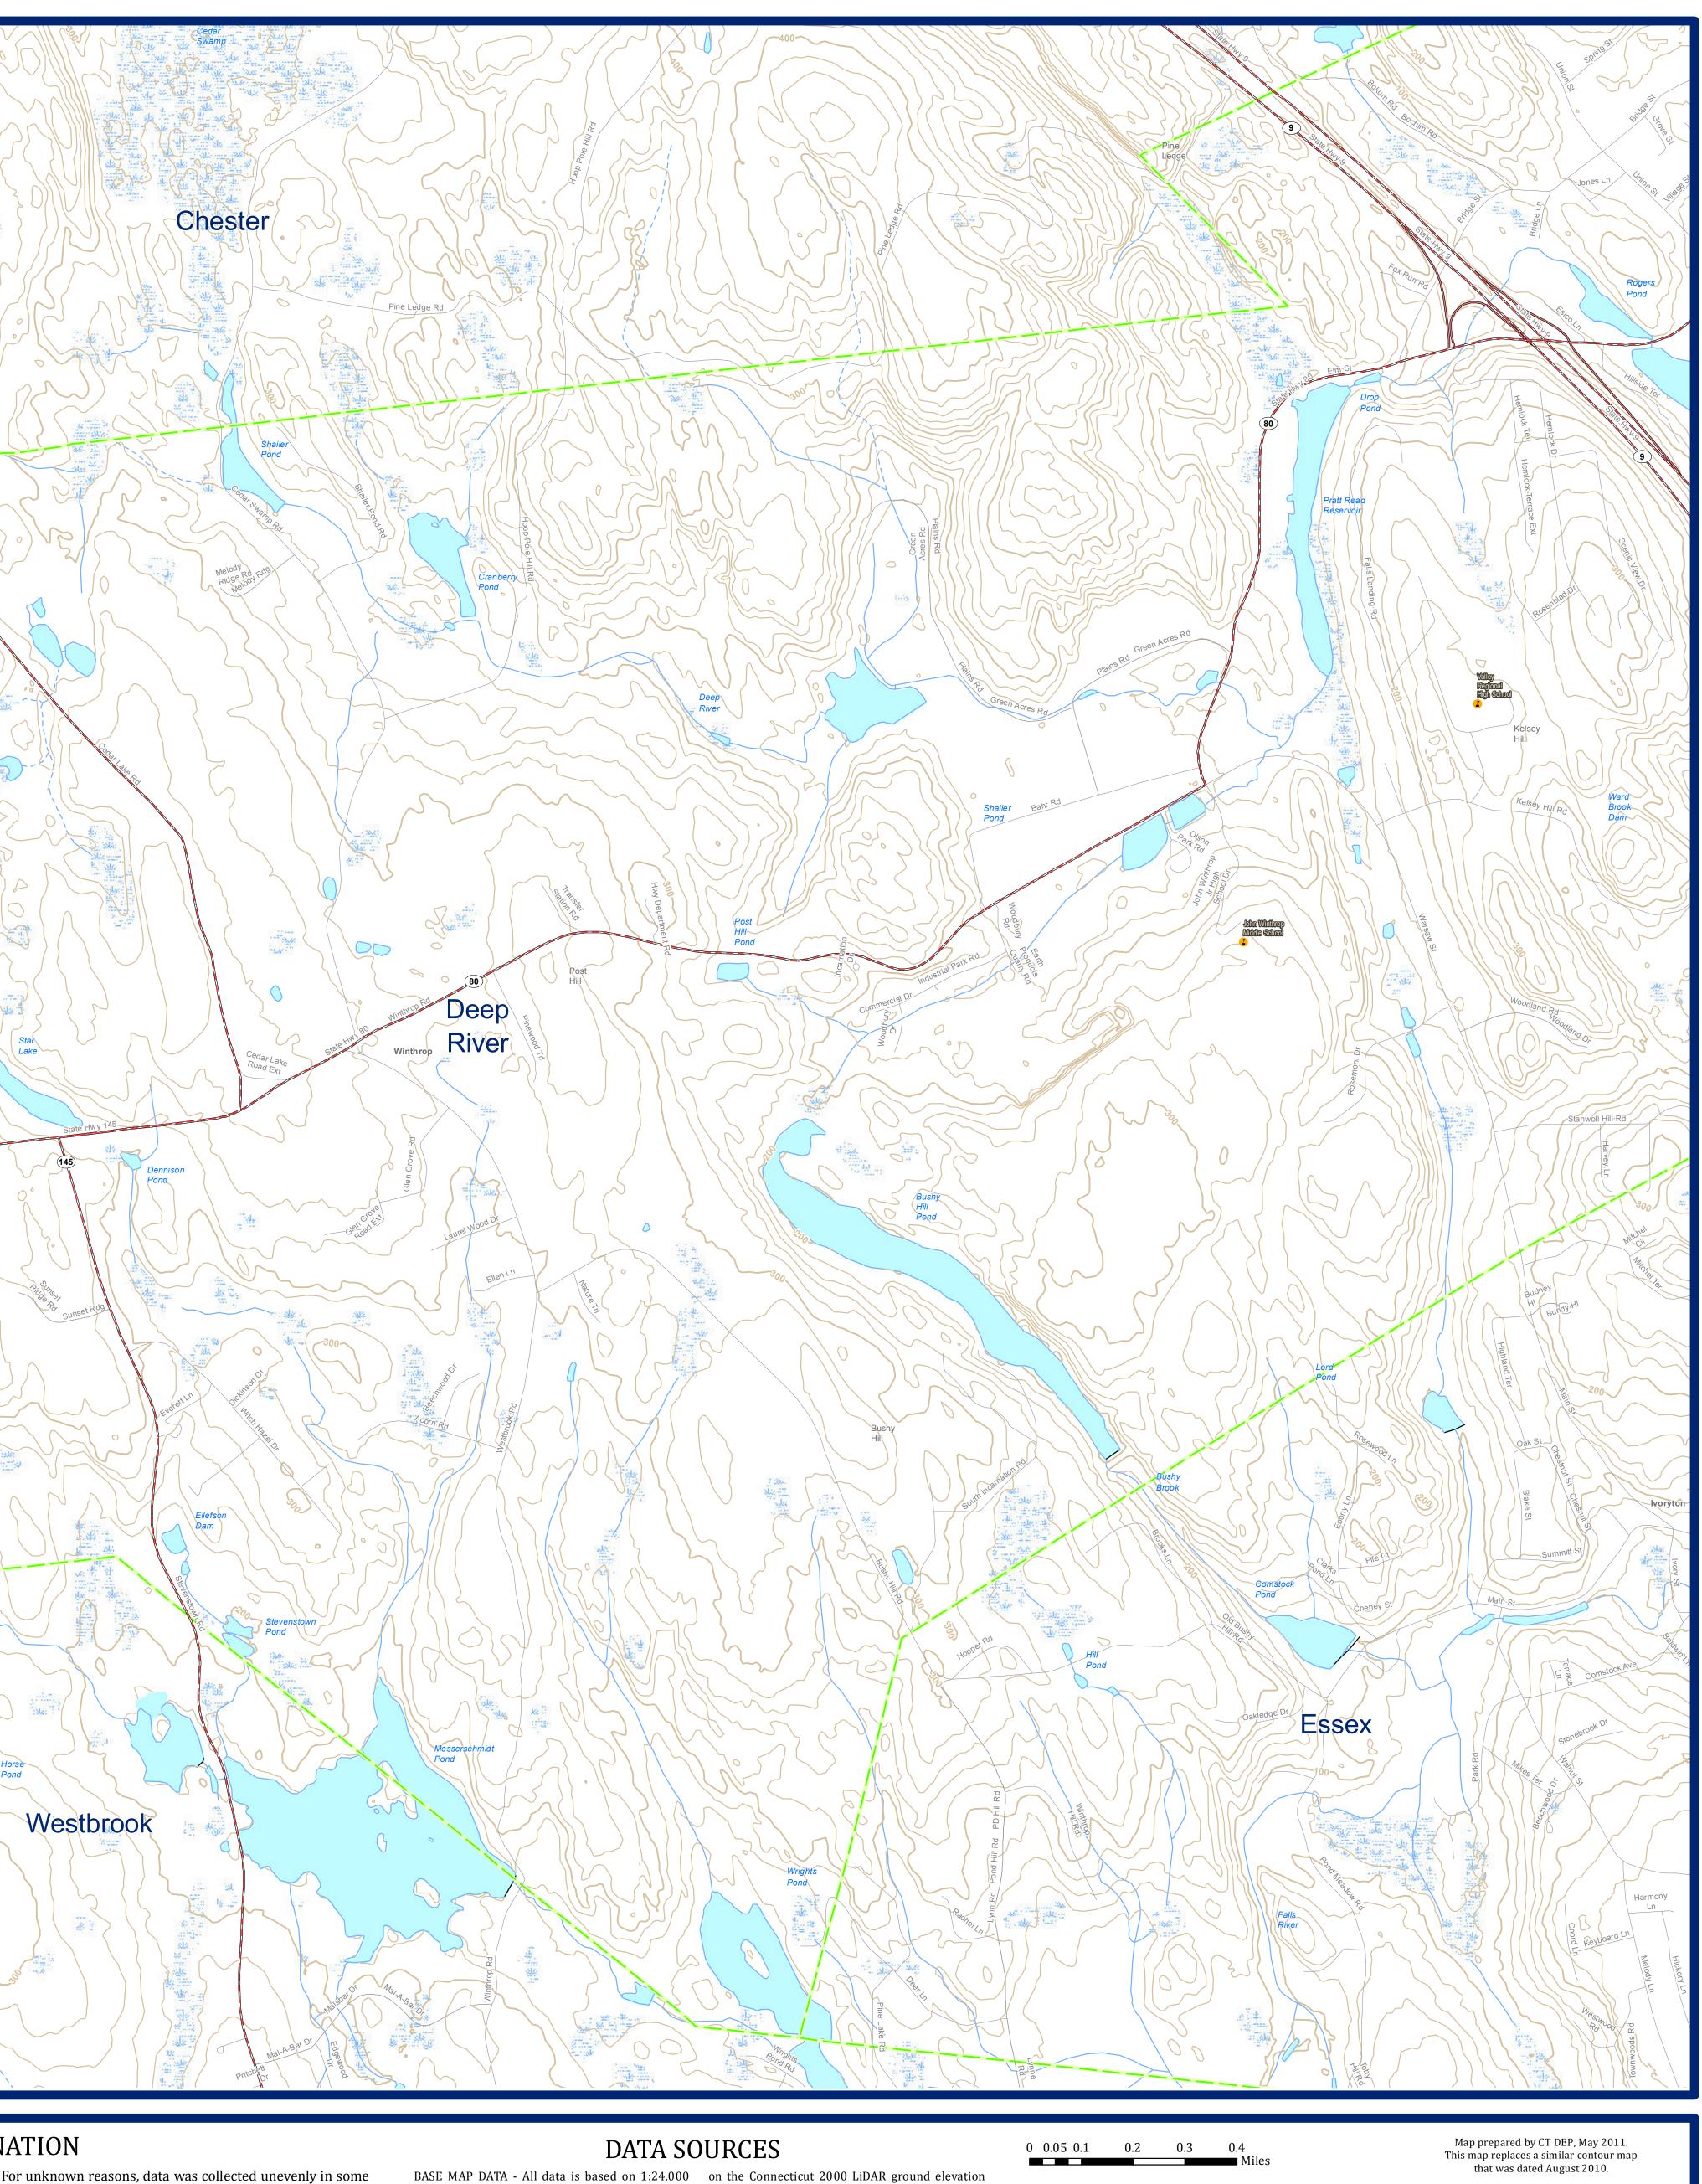

## EXPLANATION

**CONTOUR MAP** Deep River, CT (West)

Contour lines are used to denote elevation above sea level. For unknown reasons, data was collected unevenly in some This map displays 20 foot contour lines based on information from a statewide collection of ground elevation LiDAR data for the year 2000. This information is only suitable for general planning and informational purposes. It is not intended for exact determinations of elevation where a survey is normally required, or for detailed engineering, building, or design purposes. The Connecticut LiDAR dataset for 2000 captured ground elevation every 20 feet at a horizontal accuracy of approximately 3 feet on the ground.

areas. This resulted in data gaps that affect the overall accuracy and appropriate use of derived data products such as these contour lines. With this information, a general sense of the lay of the land can be ascertained. Gentle slopes are characterized by widely spaced contour lines, while steep slopes are represented by closely spaced contour lines. Contour lines that cross streams flowing through valleys of noticeable relief will form a V-shaped deflection with the apex of the V pointing upstream.

## scale and displays geographic names, places and data. The University of Connecticut, Center for their symbols, town boundaries, railroads, Land Use Education and Research (CLEAR) created airports, and hydrography. Base map data is the DEM and edited it to fill in data gaps with neither current nor complete.

STREET DATA - Based on TeleAtlas copyrighted data.

CONTOUR DATA - Derived from a statewide 10-

information from contour lines on USGS 1:24,000scale topographic maps.

MAPS AND DIGITAL DATA - Visit the CT ECO website for this map and a variety of others in PDF format. Visit the CT DEP website to download the foot Digital Elevation Model (DEM) surface based base map digital spatial data shown on this map.