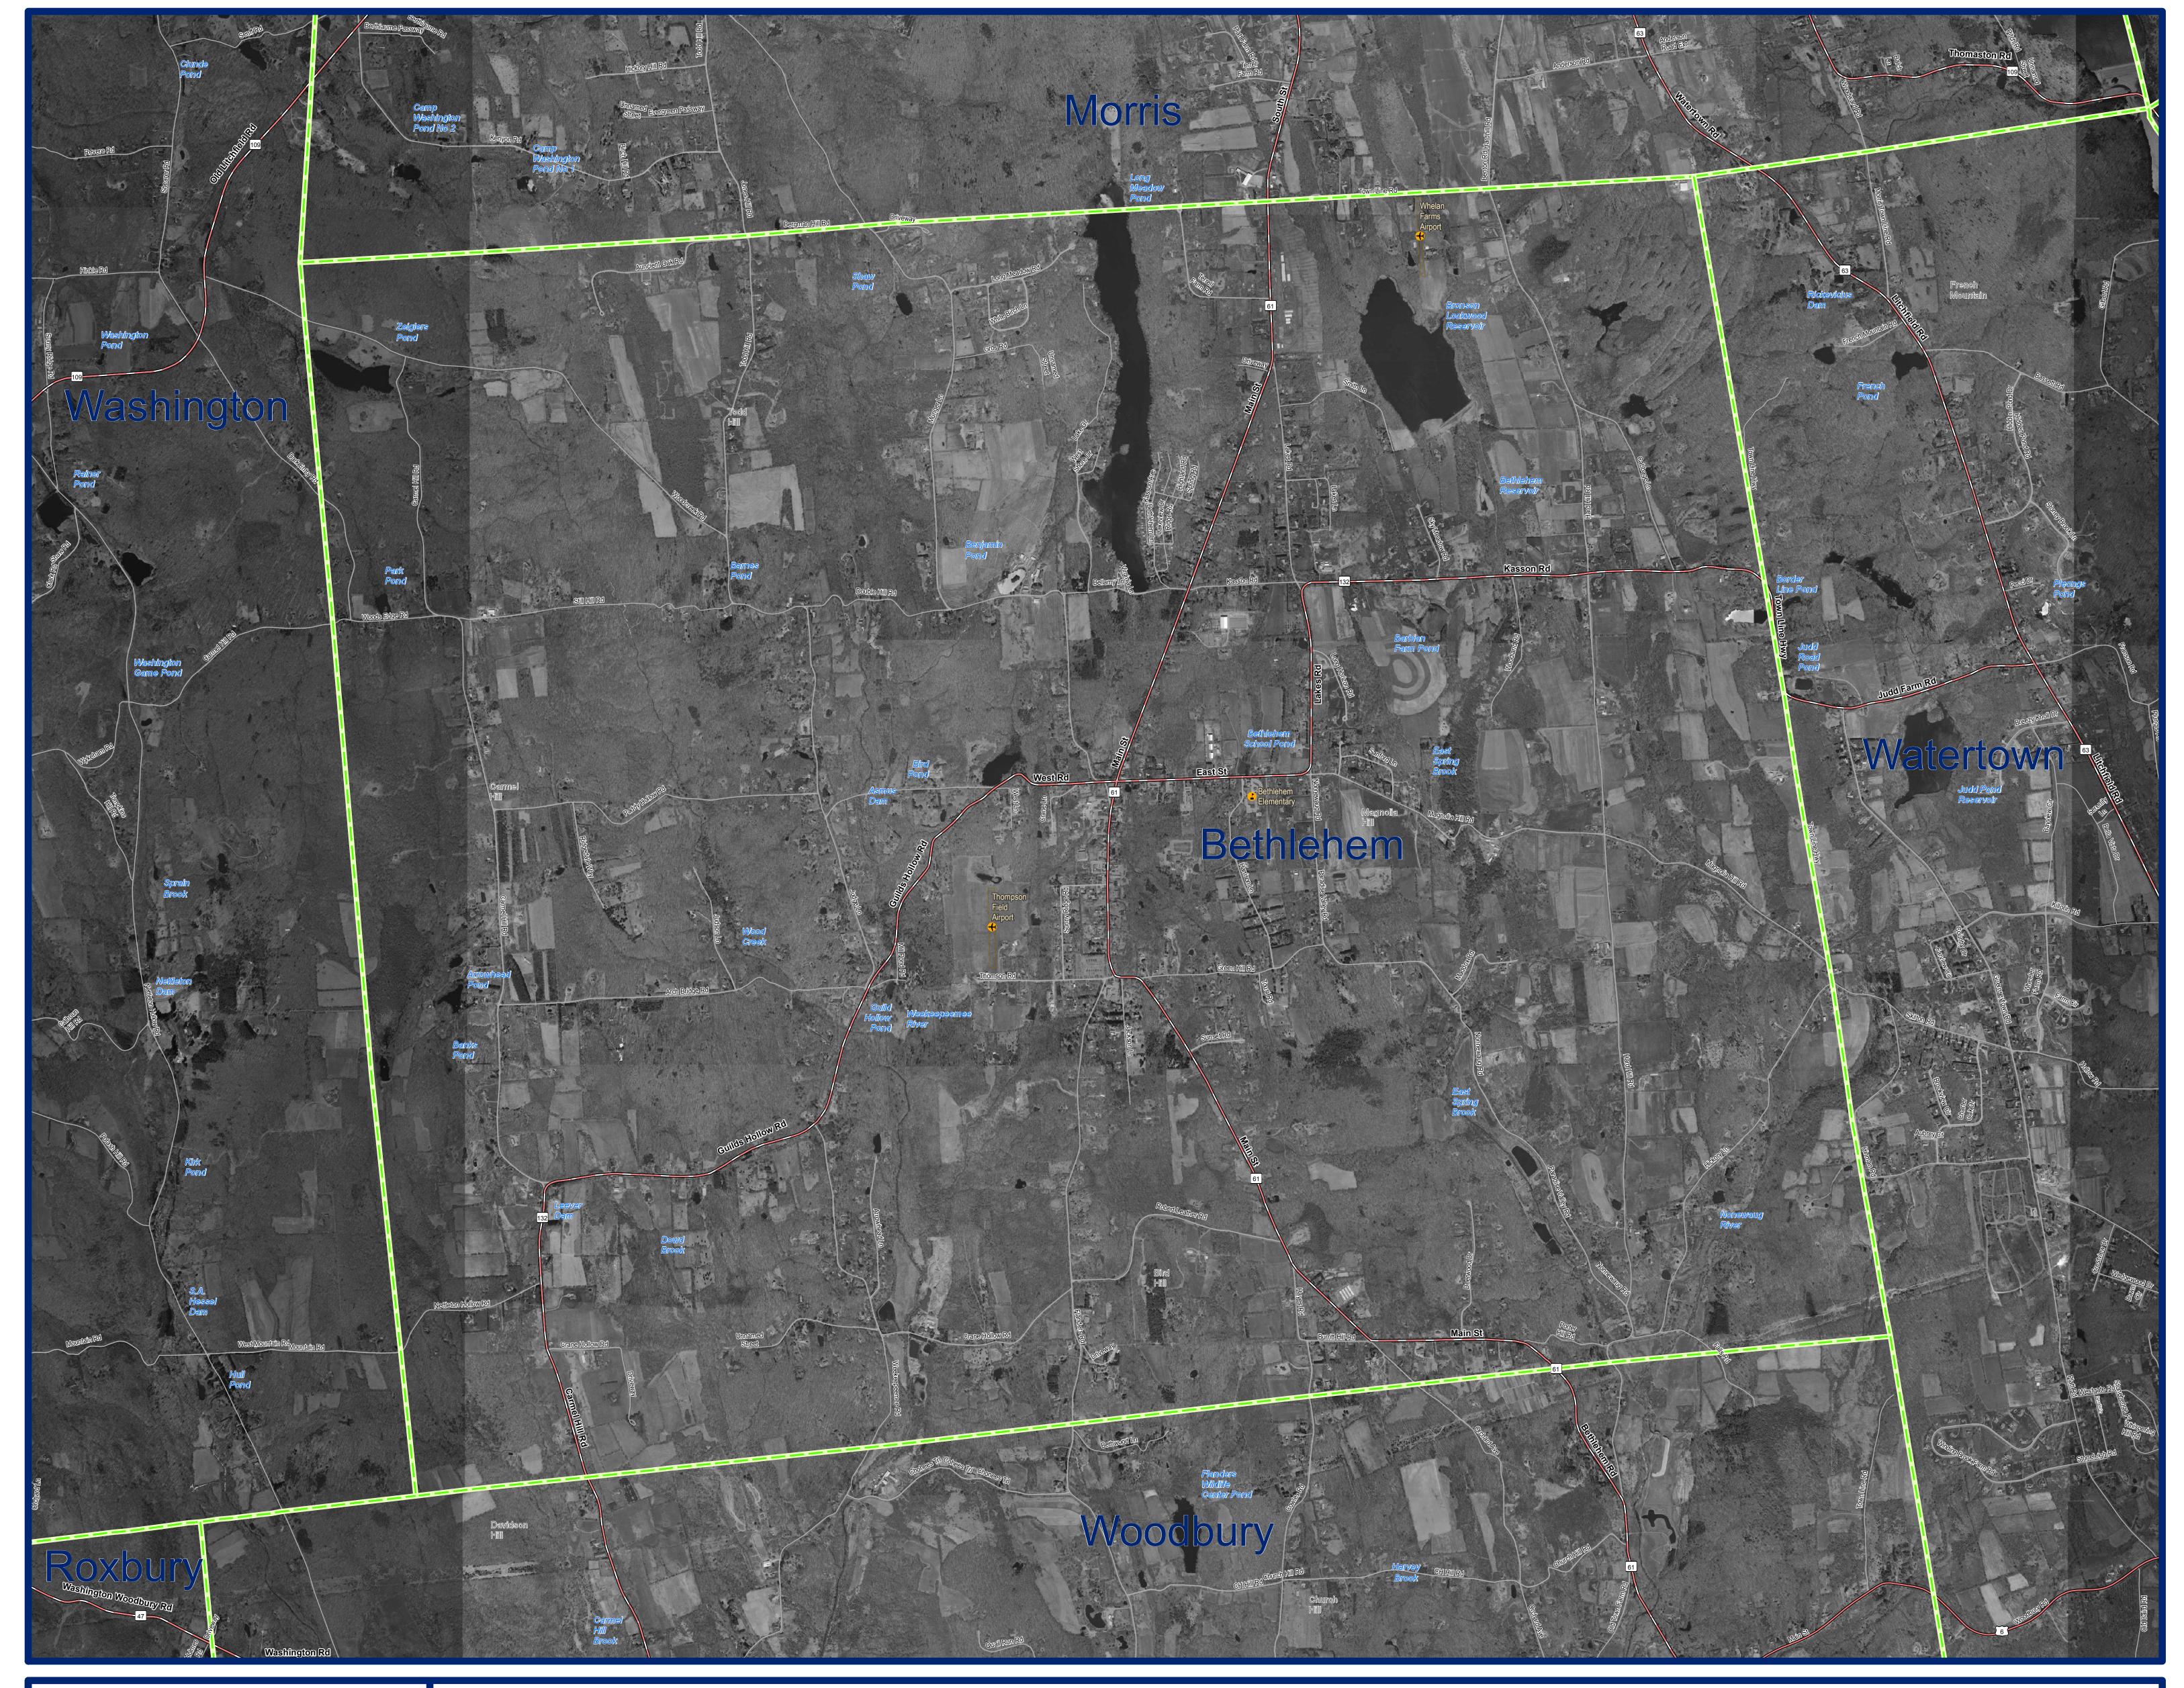

2004 Orthophotography Bethlehem, CT

## **EXPLANATION**

This map displays 2004 black and white orthophotography for the layers will not exactly match information shown in the aerial State of Connecticut. The photographs were taken in leaf-off conditions and the ground resolution for the imagery is 0.8 feet per data collection dates. Street-level data such as major interstates, image pixel. Unlike other statewide aerial surveys, the 2004 US routes, state routes, streets, railroads, and ferry crossings are mosaic is comprised mostly of 2004 photos, but photos taken during the spring of 2000 and 2005 were introduced to improve locations of streets on the orthophotography may not match the image quality. This is due to the amount of rainfall the spring of locations of streets in the street layer. Also shown are airports, 2004 experienced, making it difficult to arrive and ideal conditions hospitals, educational facilities, train stations, and town boundaries.

photography primarily due to differences in spatial accuracy and displayed. Due to possible changes in street locations over time, to take photos. The location and shape of features in other GIS Important geographic locations and waterbodies are labeled.

## DATA SOURCES

ORTHOPHOTOGRAPHY - Funding for the statewide orthophotography was provided by the State of Connecticut DEP, DPS, and DOT.

BASE MAP DATA - All data is based on 1:24,000 scale and displays geographic names, places and their symbols, town boundaries, railroads, and airports. Base map data is neither current nor complete. Street data is based on TeleAtlas copyrighted data.