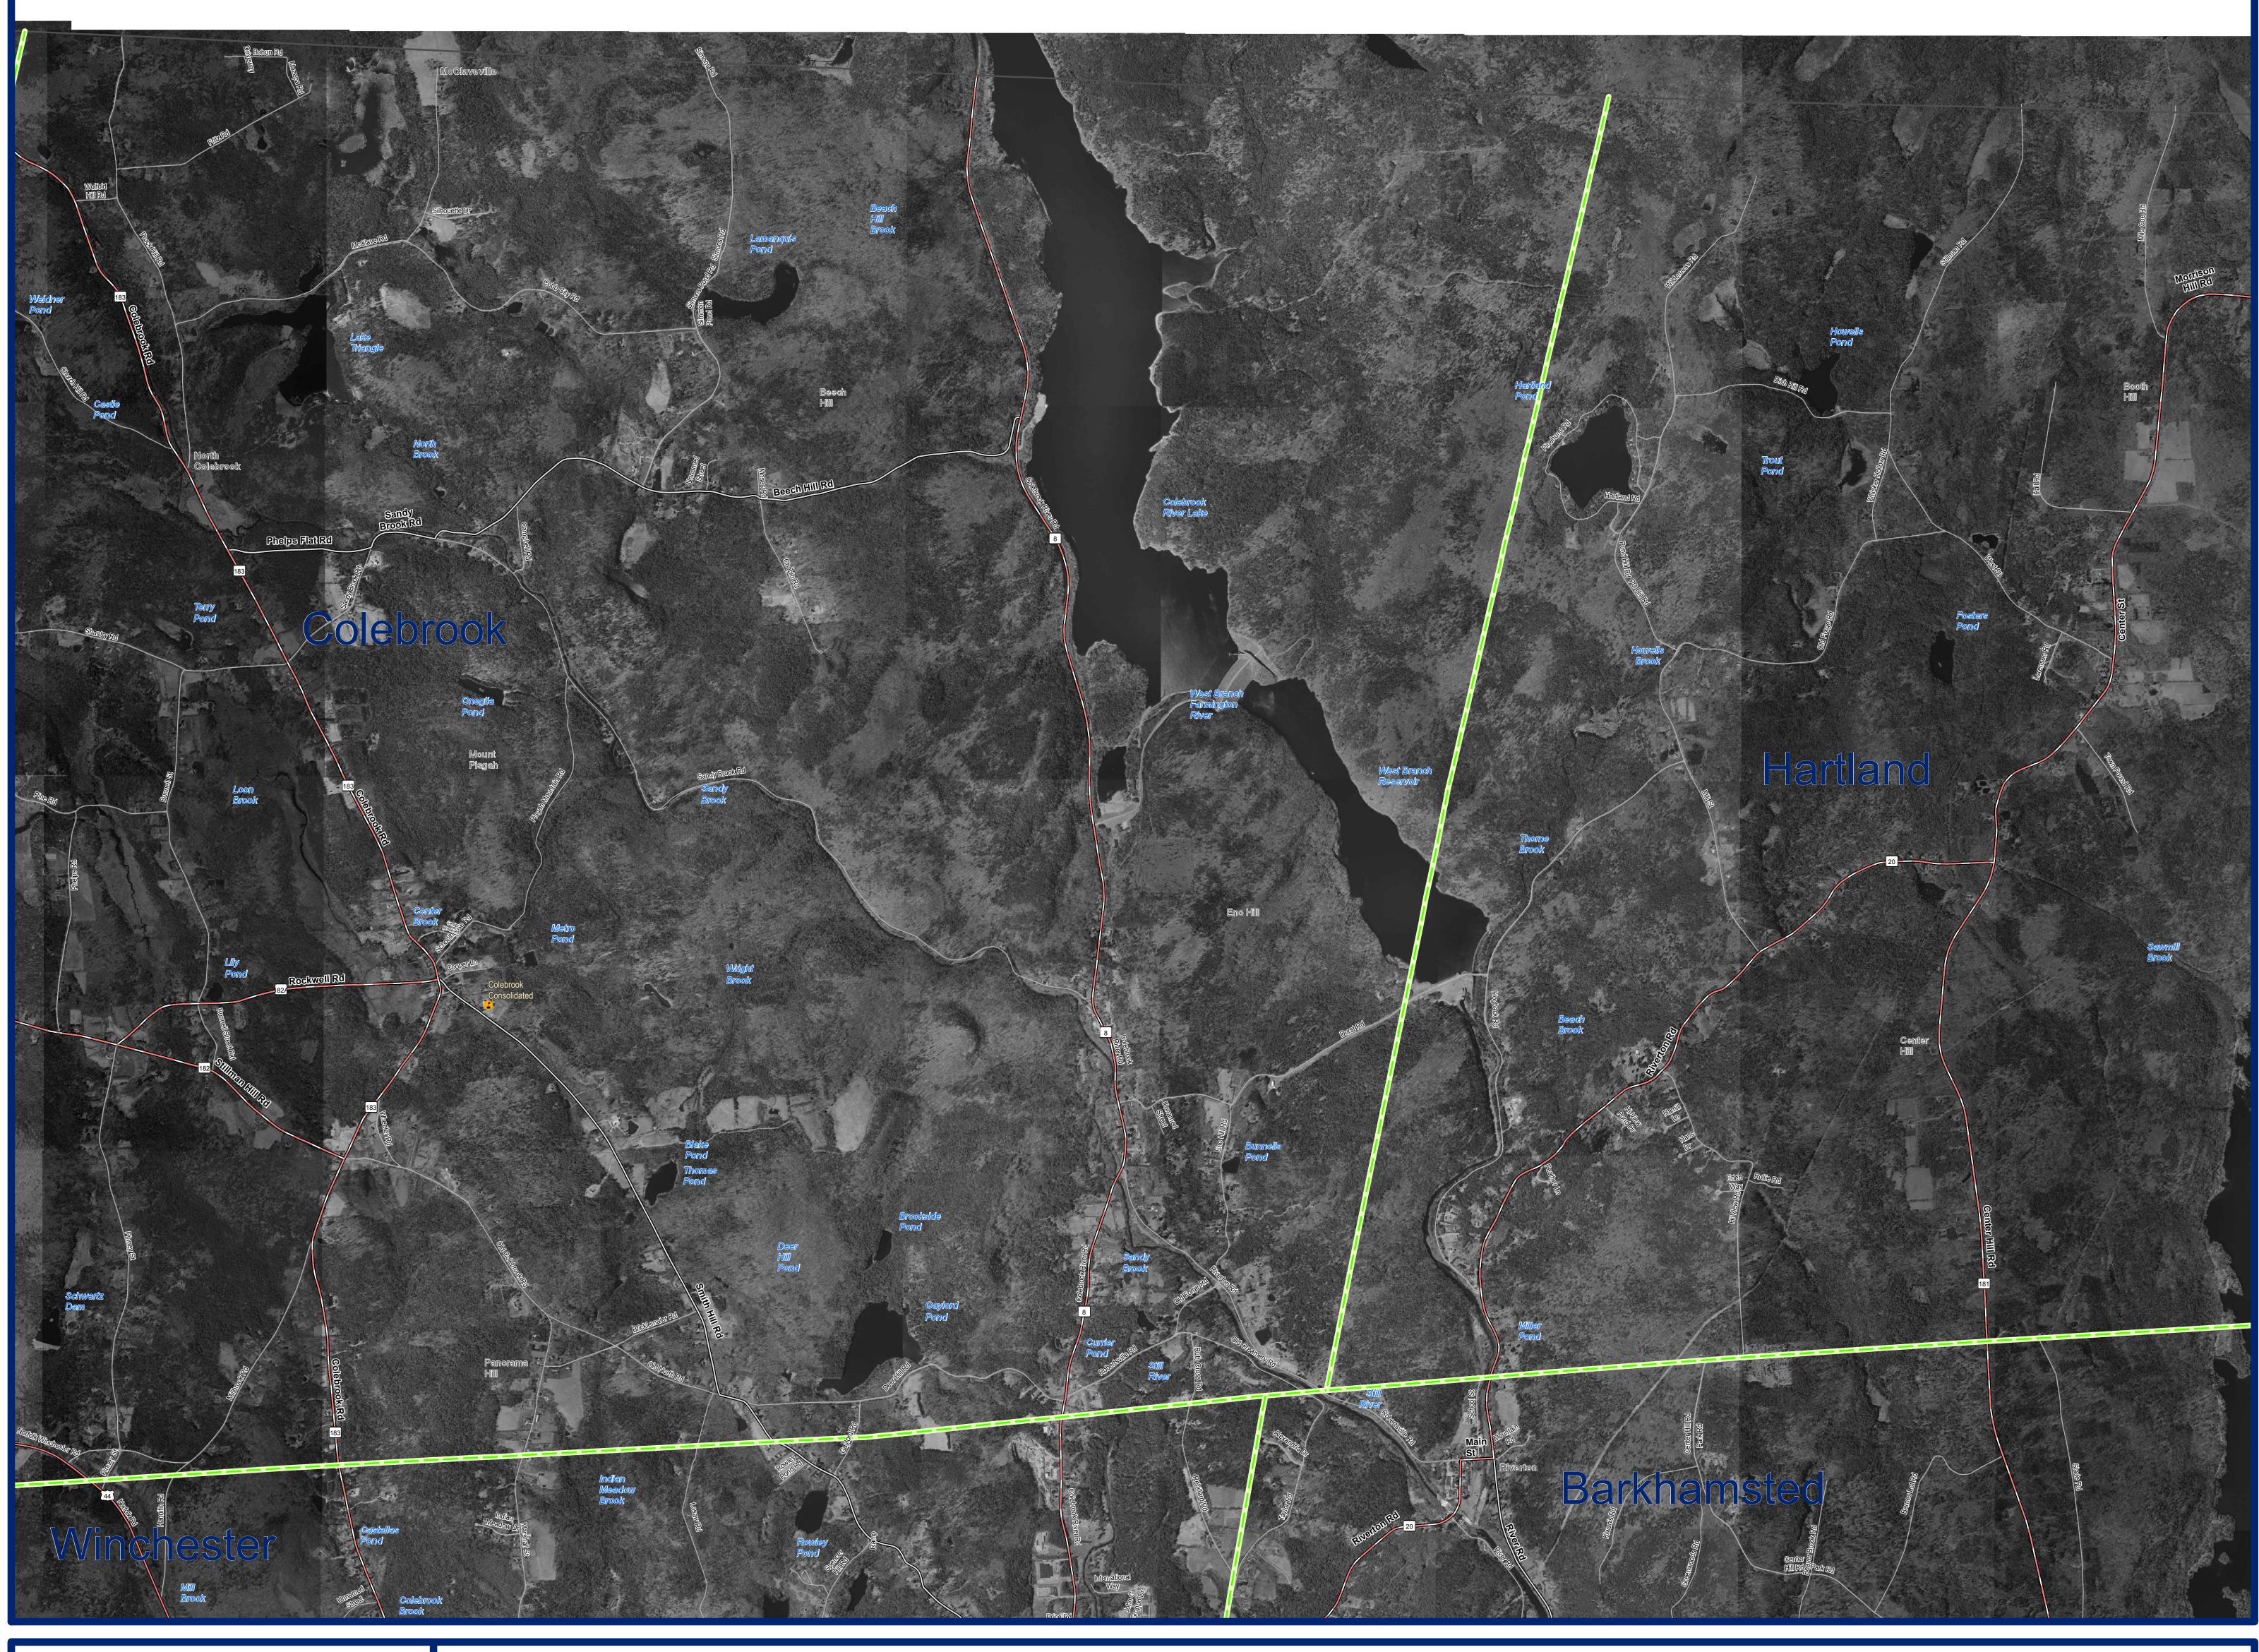

2004 Orthophotography Colebrook, CT (East)

## **EXPLANATION**

This map displays 2004 black and white orthophotography for the layers will not exactly match information shown in the aerial State of Connecticut. The photographs were taken in leaf-off conditions and the ground resolution for the imagery is 0.8 feet per data collection dates. Street-level data such as major interstates, image pixel. Unlike other statewide aerial surveys, the 2004 US routes, state routes, streets, railroads, and ferry crossings are mosaic is comprised mostly of 2004 photos, but photos taken during the spring of 2000 and 2005 were introduced to improve locations of streets on the orthophotography may not match the image quality. This is due to the amount of rainfall the spring of locations of streets in the street layer. Also shown are airports, 2004 experienced, making it difficult to arrive and ideal conditions hospitals, educational facilities, train stations, and town boundaries.

photography primarily due to differences in spatial accuracy and displayed. Due to possible changes in street locations over time, to take photos. The location and shape of features in other GIS Important geographic locations and waterbodies are labeled.

## DATA SOURCES

ORTHOPHOTOGRAPHY - Funding for the statewide orthophotography was provided by the State of Connecticut DEP, DPS, and DOT.

BASE MAP DATA - All data is based on 1:24,000 scale and displays geographic names, places and their symbols, town boundaries, railroads, and airports. Base map data is neither current nor complete. Street data is based on TeleAtlas copyrighted data.