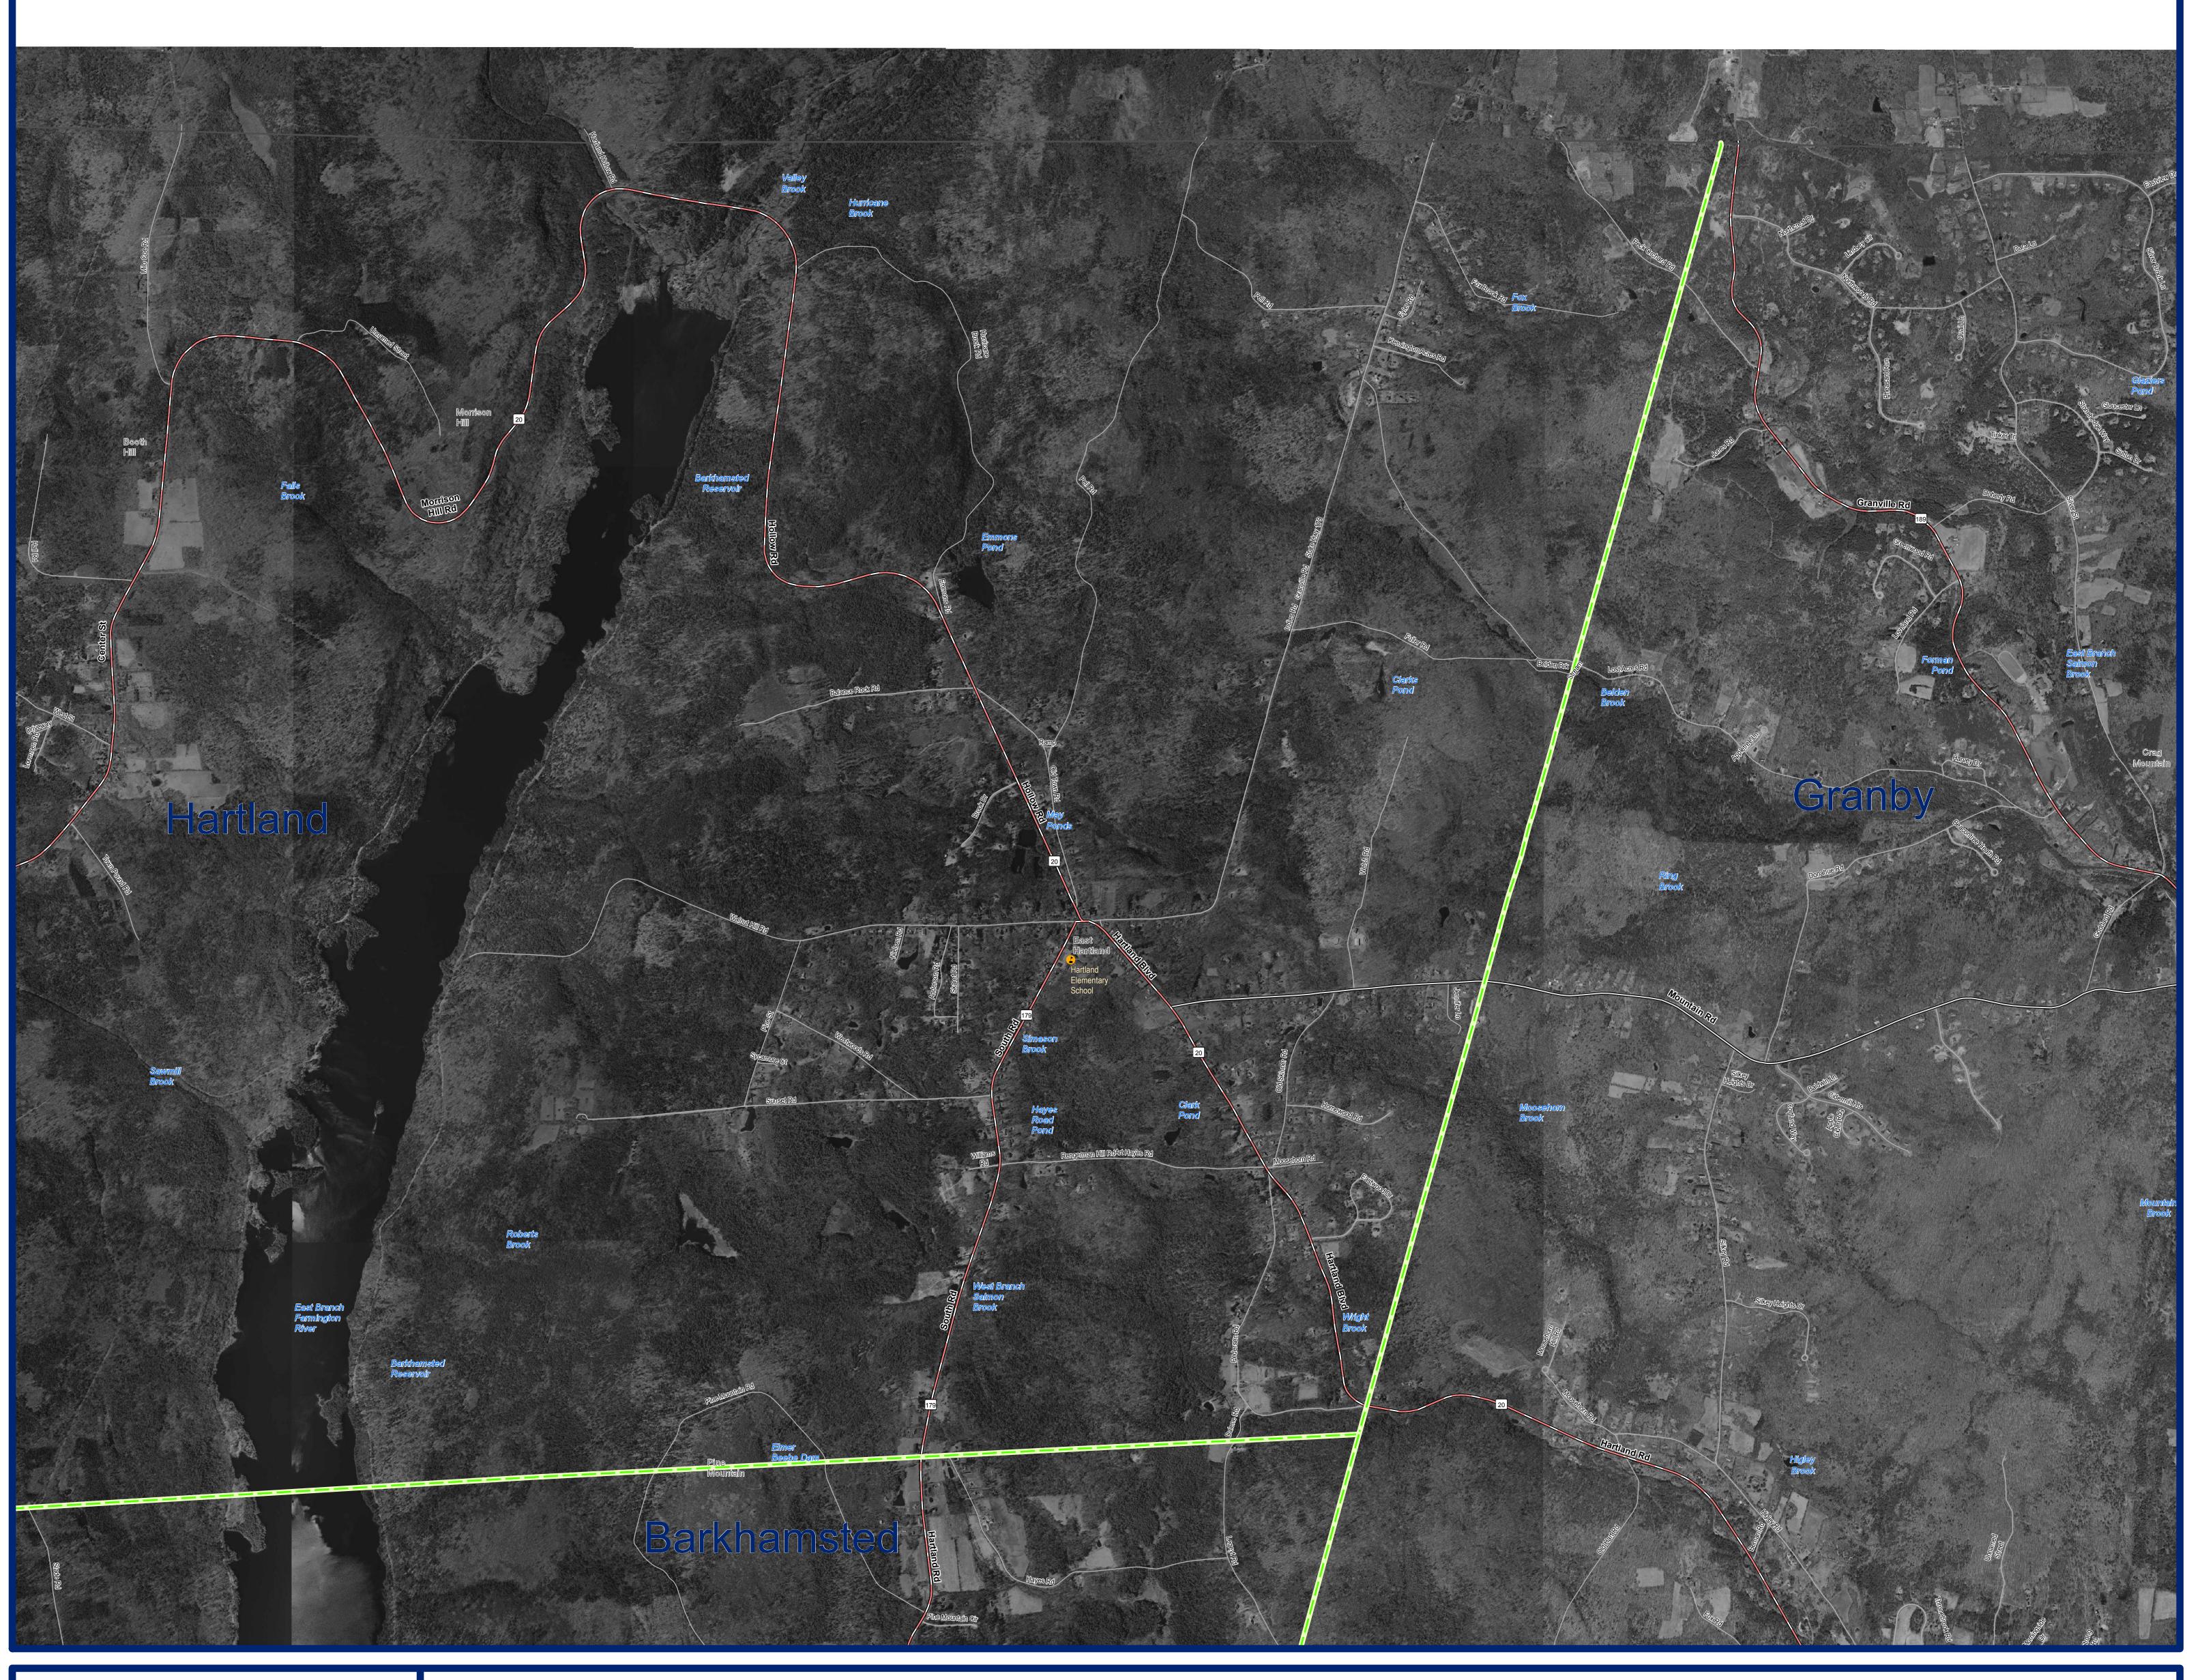

2004 Orthophotography Hartland, CT (East)

## EXPLANATION

This map displays 2004 black and white orthophotography for the layers will not exactly match information shown in the aerial State of Connecticut. The photographs were taken in leaf-off photography primarily due to differences in spatial accuracy and conditions and the ground resolution for the imagery is 0.8 feet per data collection dates. Street-level data such as major interstates, image pixel. Unlike other statewide aerial surveys, the 2004 US routes, state routes, streets, railroads, and ferry crossings are mosaic is comprised mostly of 2004 photos, but photos taken displayed. Due to possible changes in street locations over time, during the spring of 2000 and 2005 were introduced to improve locations of streets on the orthophotography may not match the image quality. This is due to the amount of rainfall the spring of locations of streets in the street layer. Also shown are airports, 2004 experienced, making it difficult to arrive and ideal conditions hospitals, educational facilities, train stations, and town boundaries. to take photos. The location and shape of features in other GIS Important geographic locations and waterbodies are labeled.

## DATA SOURCES

ORTHOPHOTOGRAPHY - Funding for the statewide orthophotography was provided by the State of Connecticut DEP, DPS, and DOT.

BASE MAP DATA - All data is based on 1:24,000 scale and displays geographic names, places and their symbols, town boundaries, railroads, and airports. Base map data is neither current nor complete. Street data is based on TeleAtlas copyrighted data.