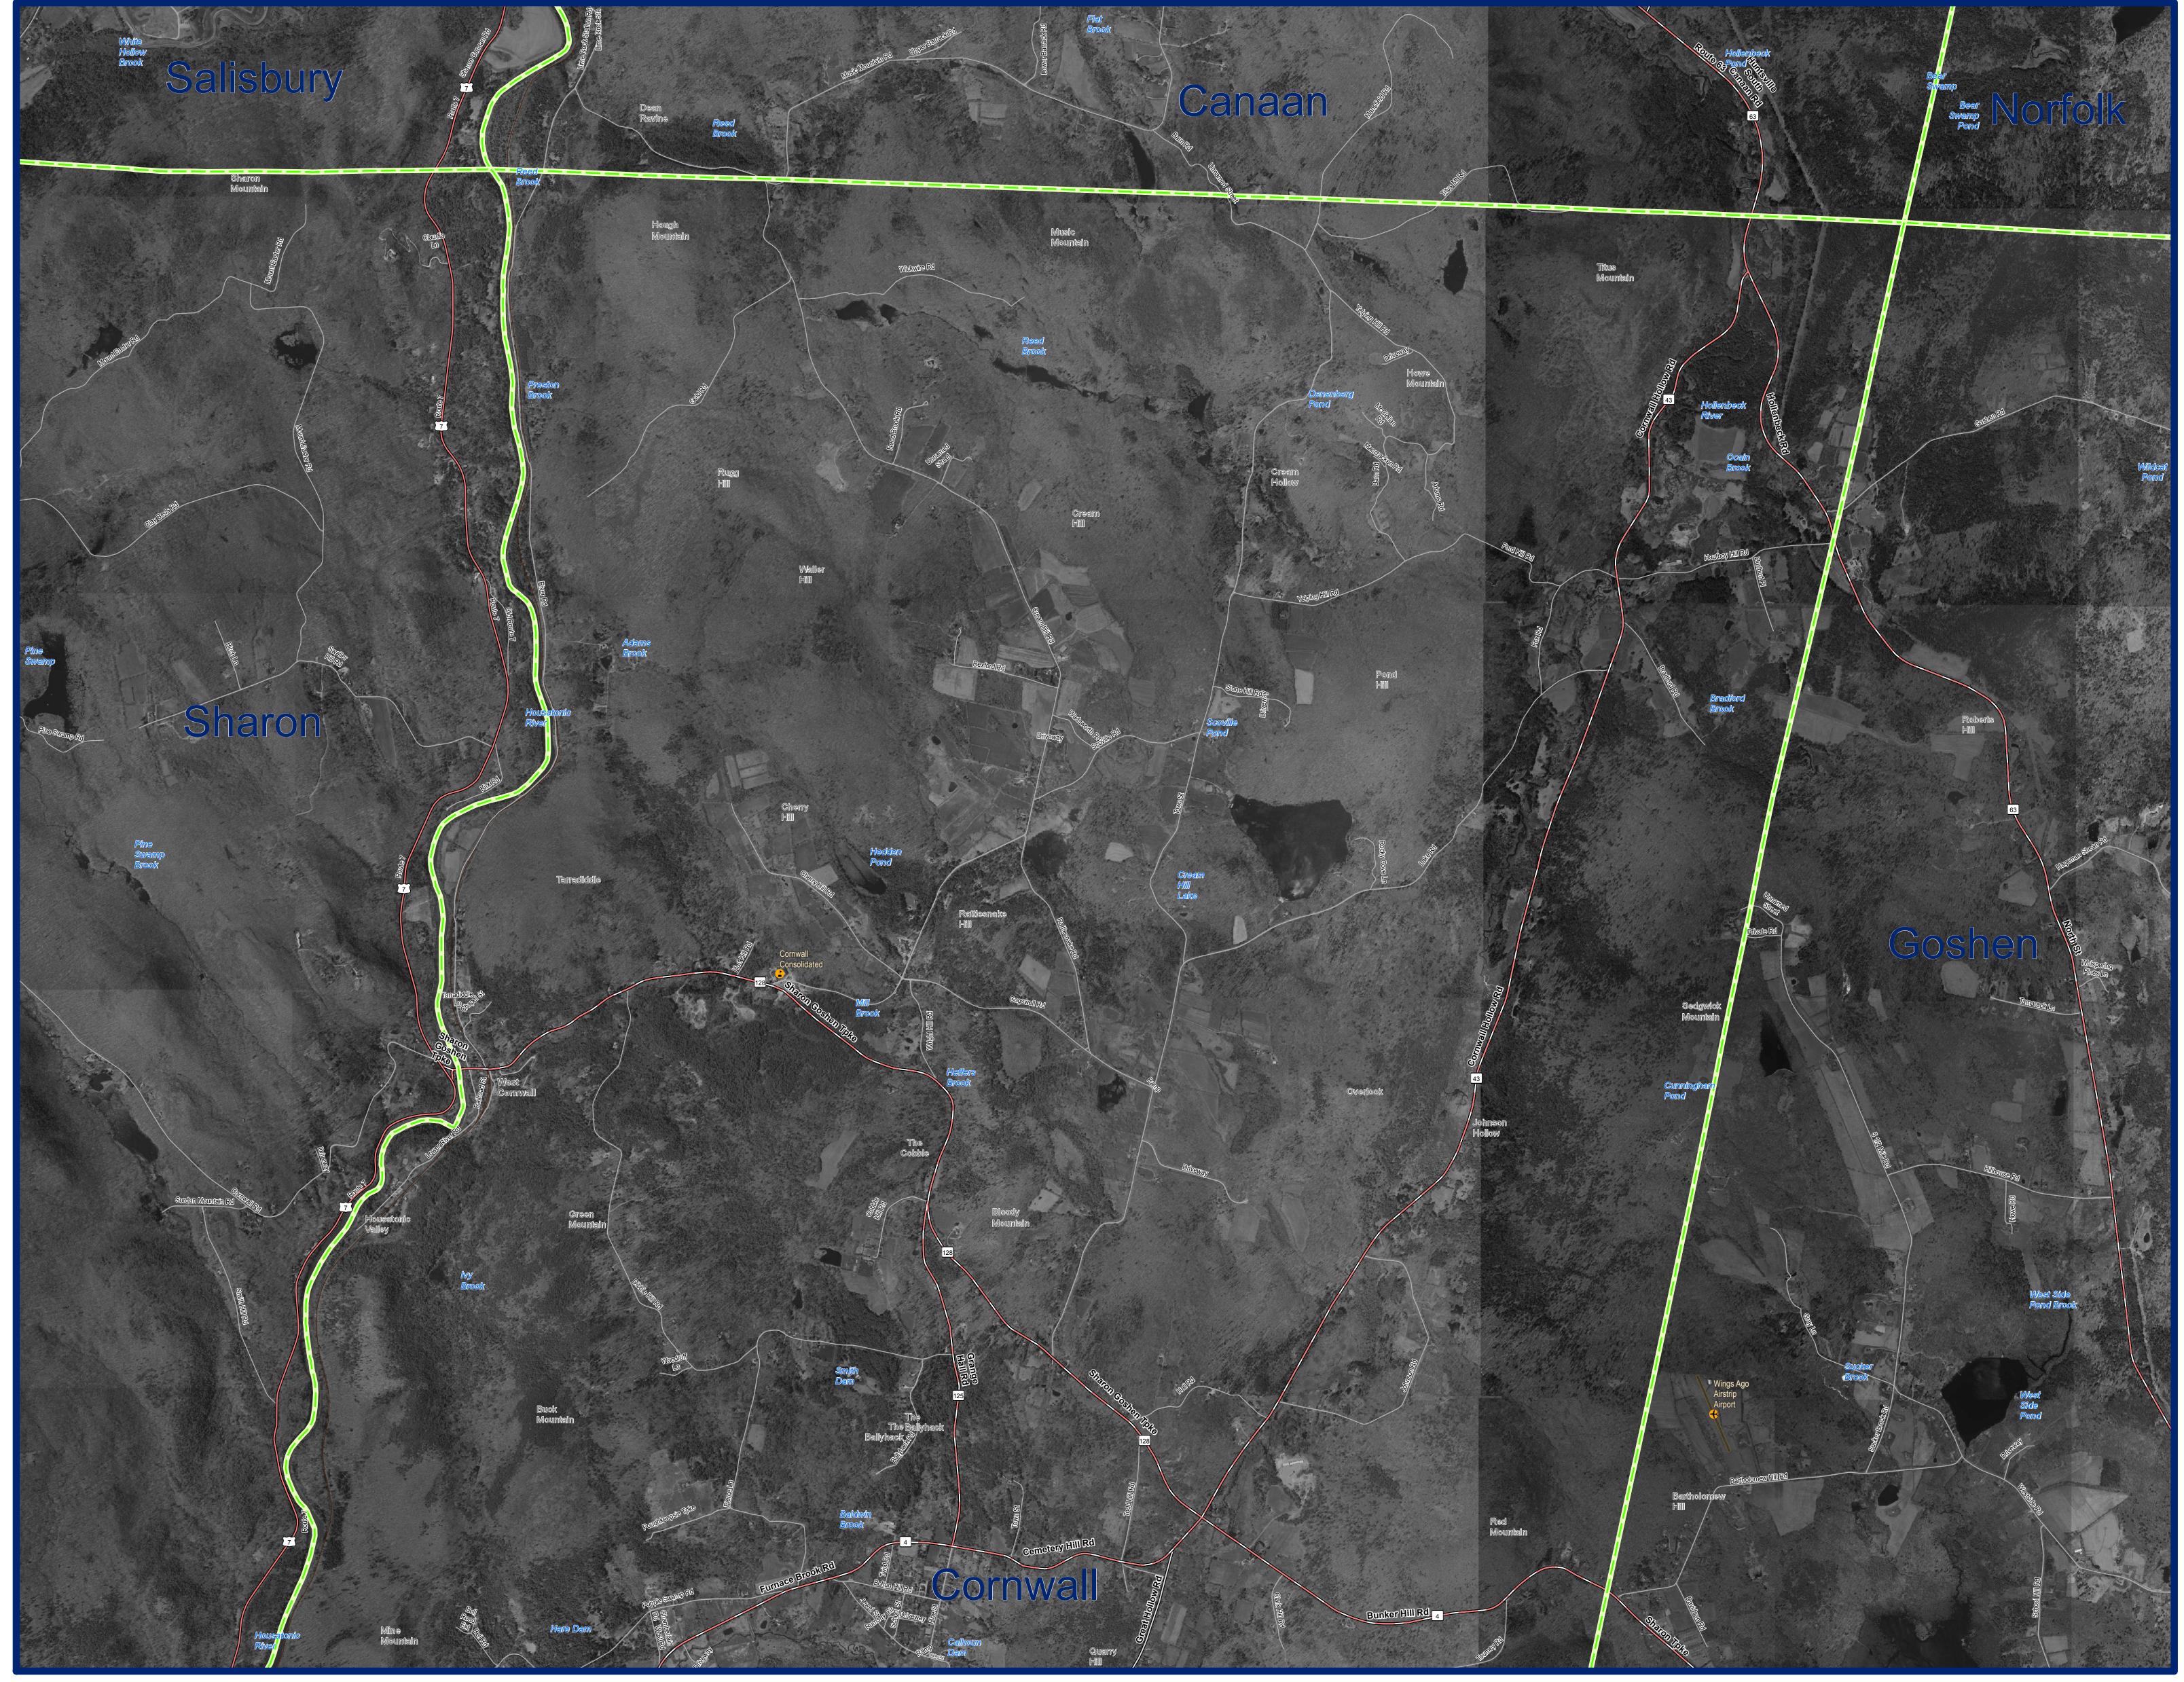

2004 Orthophotography Cornwall, CT (North)

## **EXPLANATION**

This map displays 2004 black and white orthophotography for the layers will not exactly match information shown in the aerial State of Connecticut. The photographs were taken in leaf-off conditions and the ground resolution for the imagery is 0.8 feet per data collection dates. Street-level data such as major interstates, image pixel. Unlike other statewide aerial surveys, the 2004 US routes, state routes, streets, railroads, and ferry crossings are mosaic is comprised mostly of 2004 photos, but photos taken during the spring of 2000 and 2005 were introduced to improve locations of streets on the orthophotography may not match the image quality. This is due to the amount of rainfall the spring of locations of streets in the street layer. Also shown are airports, 2004 experienced, making it difficult to arrive and ideal conditions hospitals, educational facilities, train stations, and town boundaries.

photography primarily due to differences in spatial accuracy and displayed. Due to possible changes in street locations over time, to take photos. The location and shape of features in other GIS Important geographic locations and waterbodies are labeled.

## DATA SOURCES

ORTHOPHOTOGRAPHY - Funding for the statewide orthophotography was provided by the State of Connecticut DEP, DPS, and DOT.

BASE MAP DATA - All data is based on 1:24,000 scale and displays geographic names, places and their symbols, town boundaries, railroads, and airports. Base map data is neither current nor complete. Street data is based on TeleAtlas copyrighted data.