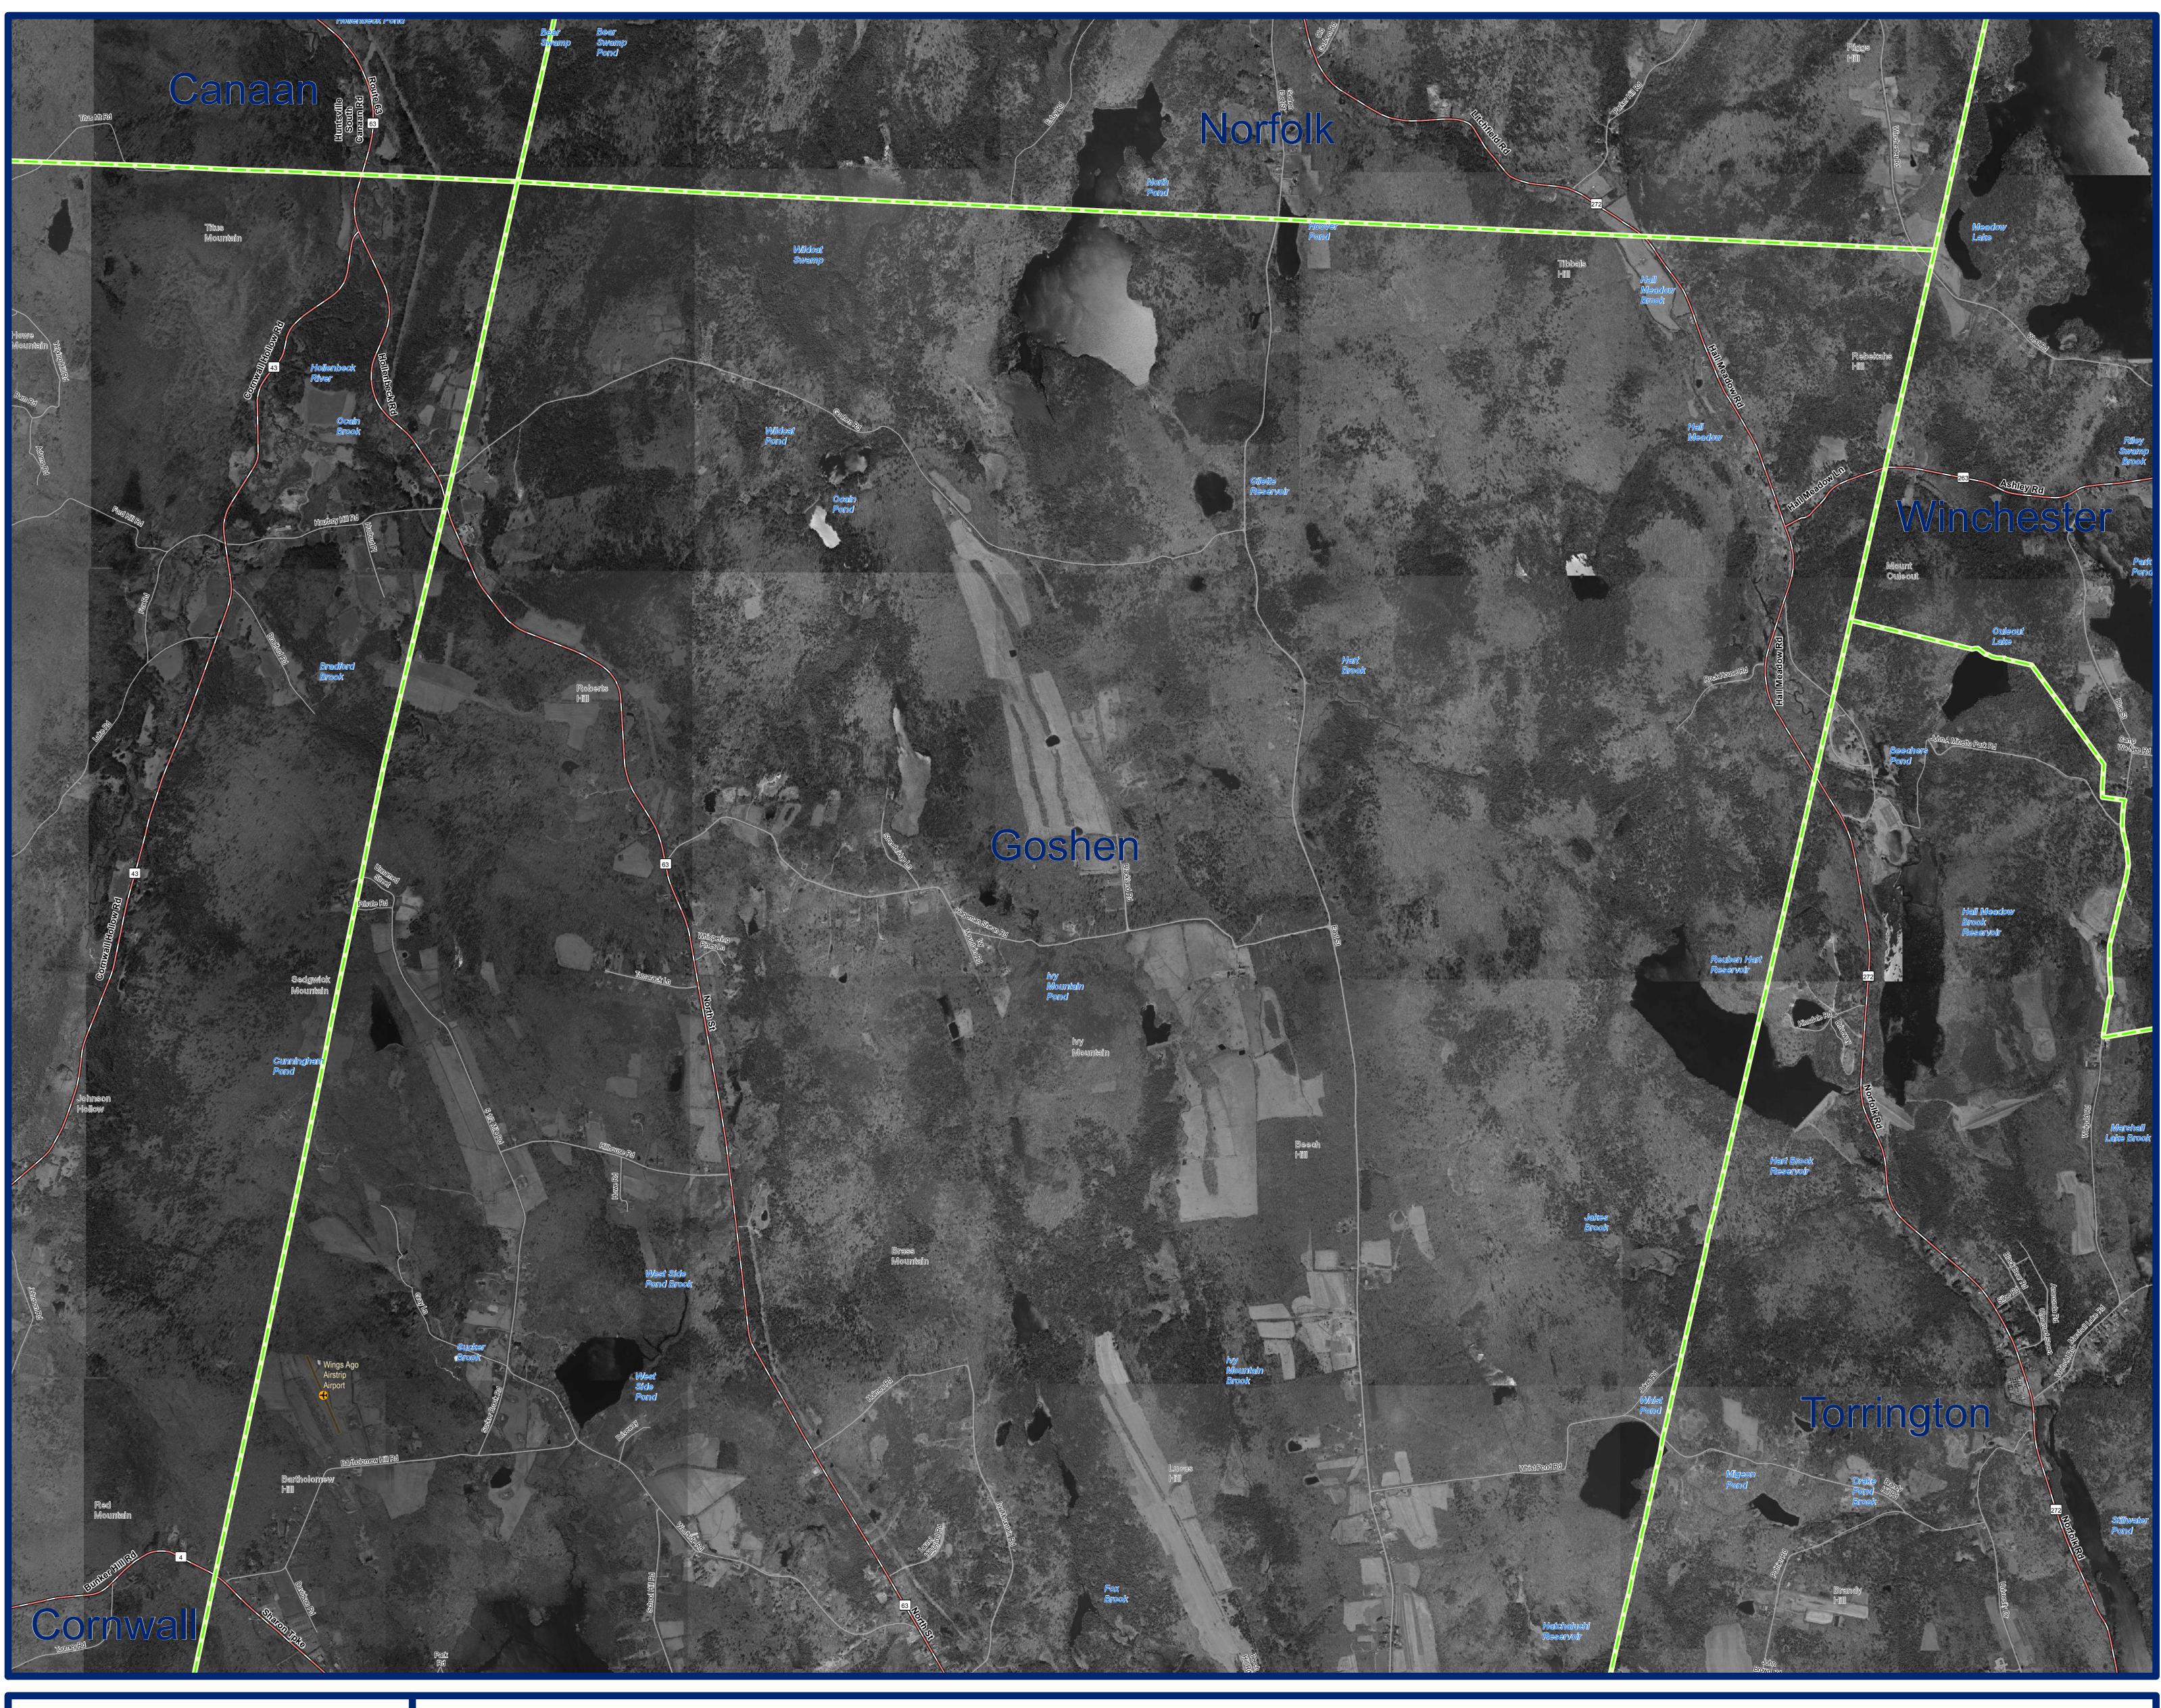

2004 Orthophotography Goshen, CT (North)

## EXPLANATION

This map displays 2004 black and white orthophotography for the layers will not exactly match information shown in the aerial State of Connecticut. The photographs were taken in leaf-off photography primarily due to differences in spatial accuracy and conditions and the ground resolution for the imagery is 0.8 feet per data collection dates. Street-level data such as major interstates, image pixel. Unlike other statewide aerial surveys, the 2004 US routes, state routes, streets, railroads, and ferry crossings are mosaic is comprised mostly of 2004 photos, but photos taken displayed. Due to possible changes in street locations over time, during the spring of 2000 and 2005 were introduced to improve locations of streets on the orthophotography may not match the image quality. This is due to the amount of rainfall the spring of locations of streets in the street layer. Also shown are airports, 2004 experienced, making it difficult to arrive and ideal conditions hospitals, educational facilities, train stations, and town boundaries. to take photos. The location and shape of features in other GIS Important geographic locations and waterbodies are labeled.

## DATA SOURCES

ORTHOPHOTOGRAPHY - Funding for the statewide orthophotography was provided by the State of Connecticut DEP, DPS, and DOT.

BASE MAP DATA - All data is based on 1:24,000 scale and displays geographic names, places and their symbols, town boundaries, railroads, and airports. Base map data is neither current nor complete. Street data is based on TeleAtlas copyrighted data.