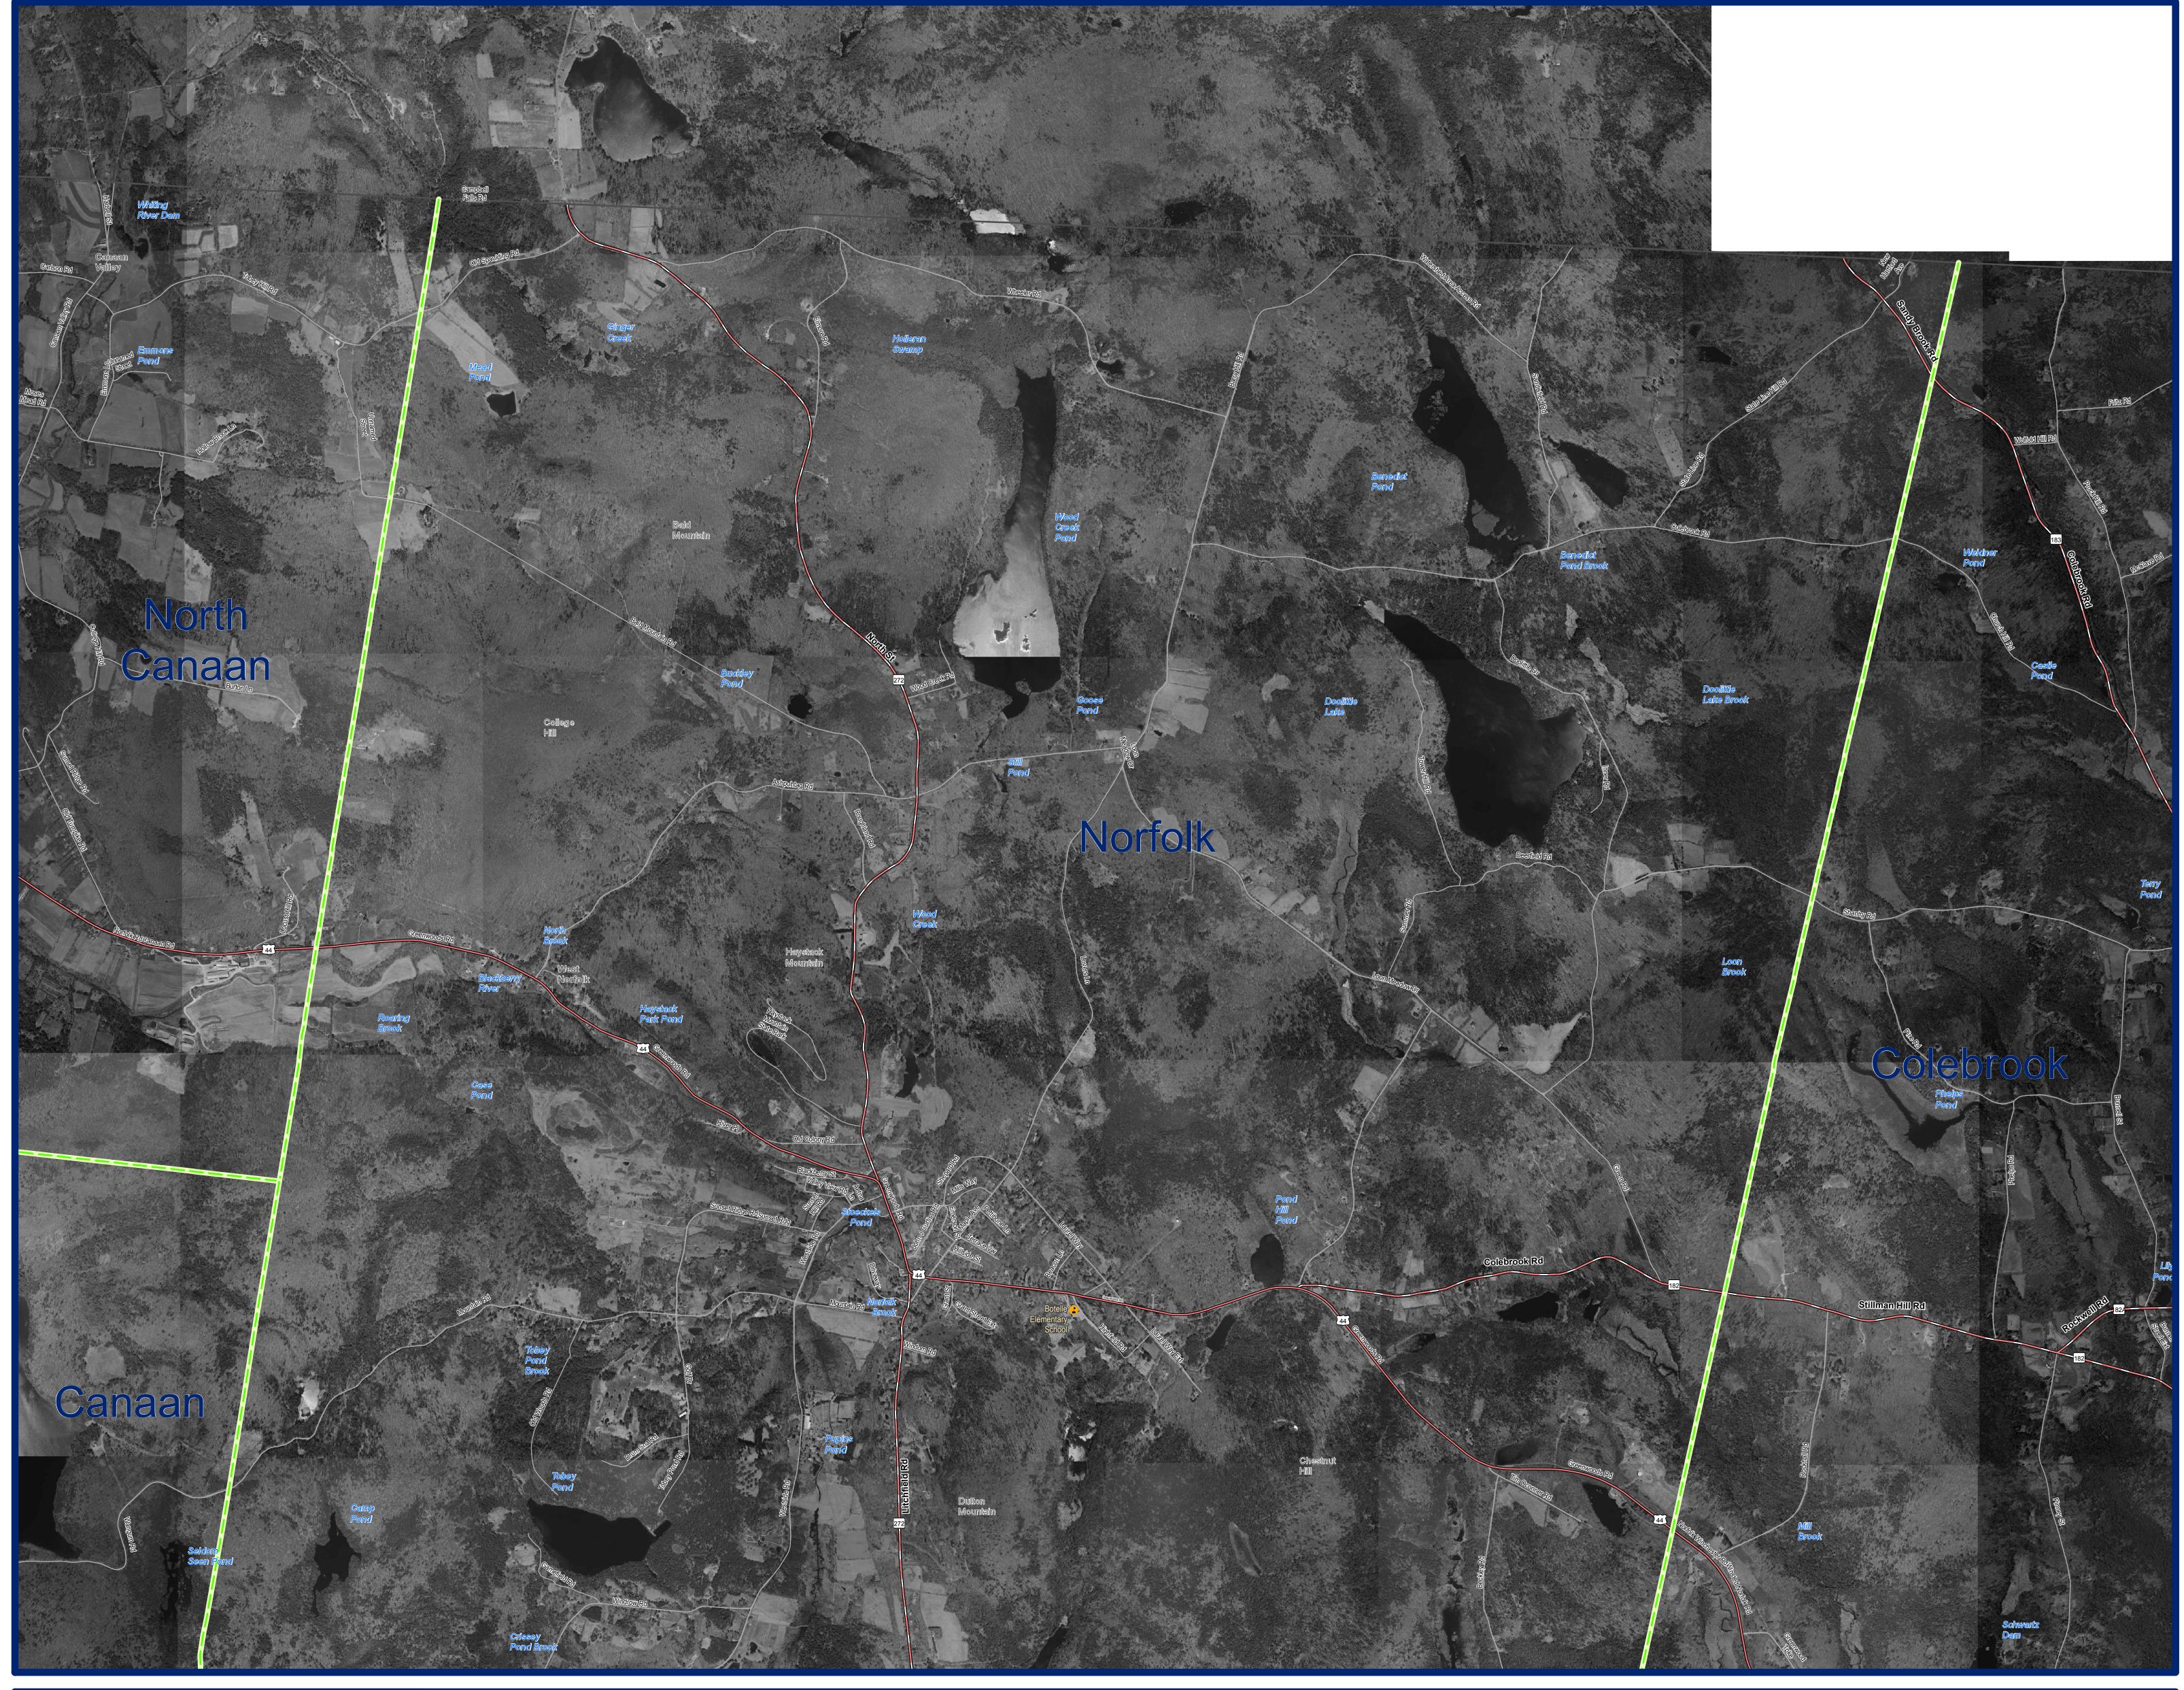

2004 Orthophotography Norfolk, CT (North)

## **EXPLANATION**

This map displays 2004 black and white orthophotography for the layers will not exactly match information shown in the aerial State of Connecticut. The photographs were taken in leaf-off conditions and the ground resolution for the imagery is 0.8 feet per data collection dates. Street-level data such as major interstates, image pixel. Unlike other statewide aerial surveys, the 2004 US routes, state routes, streets, railroads, and ferry crossings are mosaic is comprised mostly of 2004 photos, but photos taken displayed. Due to possible changes in street locations over time, during the spring of 2000 and 2005 were introduced to improve locations of streets on the orthophotography may not match the image quality. This is due to the amount of rainfall the spring of locations of streets in the street layer. Also shown are airports, 2004 experienced, making it difficult to arrive and ideal conditions hospitals, educational facilities, train stations, and town boundaries.

photography primarily due to differences in spatial accuracy and to take photos. The location and shape of features in other GIS Important geographic locations and waterbodies are labeled.

## DATA SOURCES

ORTHOPHOTOGRAPHY - Funding for the statewide orthophotography was provided by the State of Connecticut DEP, DPS, and DOT.

BASE MAP DATA - All data is based on 1:24,000 scale and displays geographic names, places and their symbols, town boundaries, railroads, and airports. Base map data is neither current nor complete. Street data is based on TeleAtlas copyrighted data.