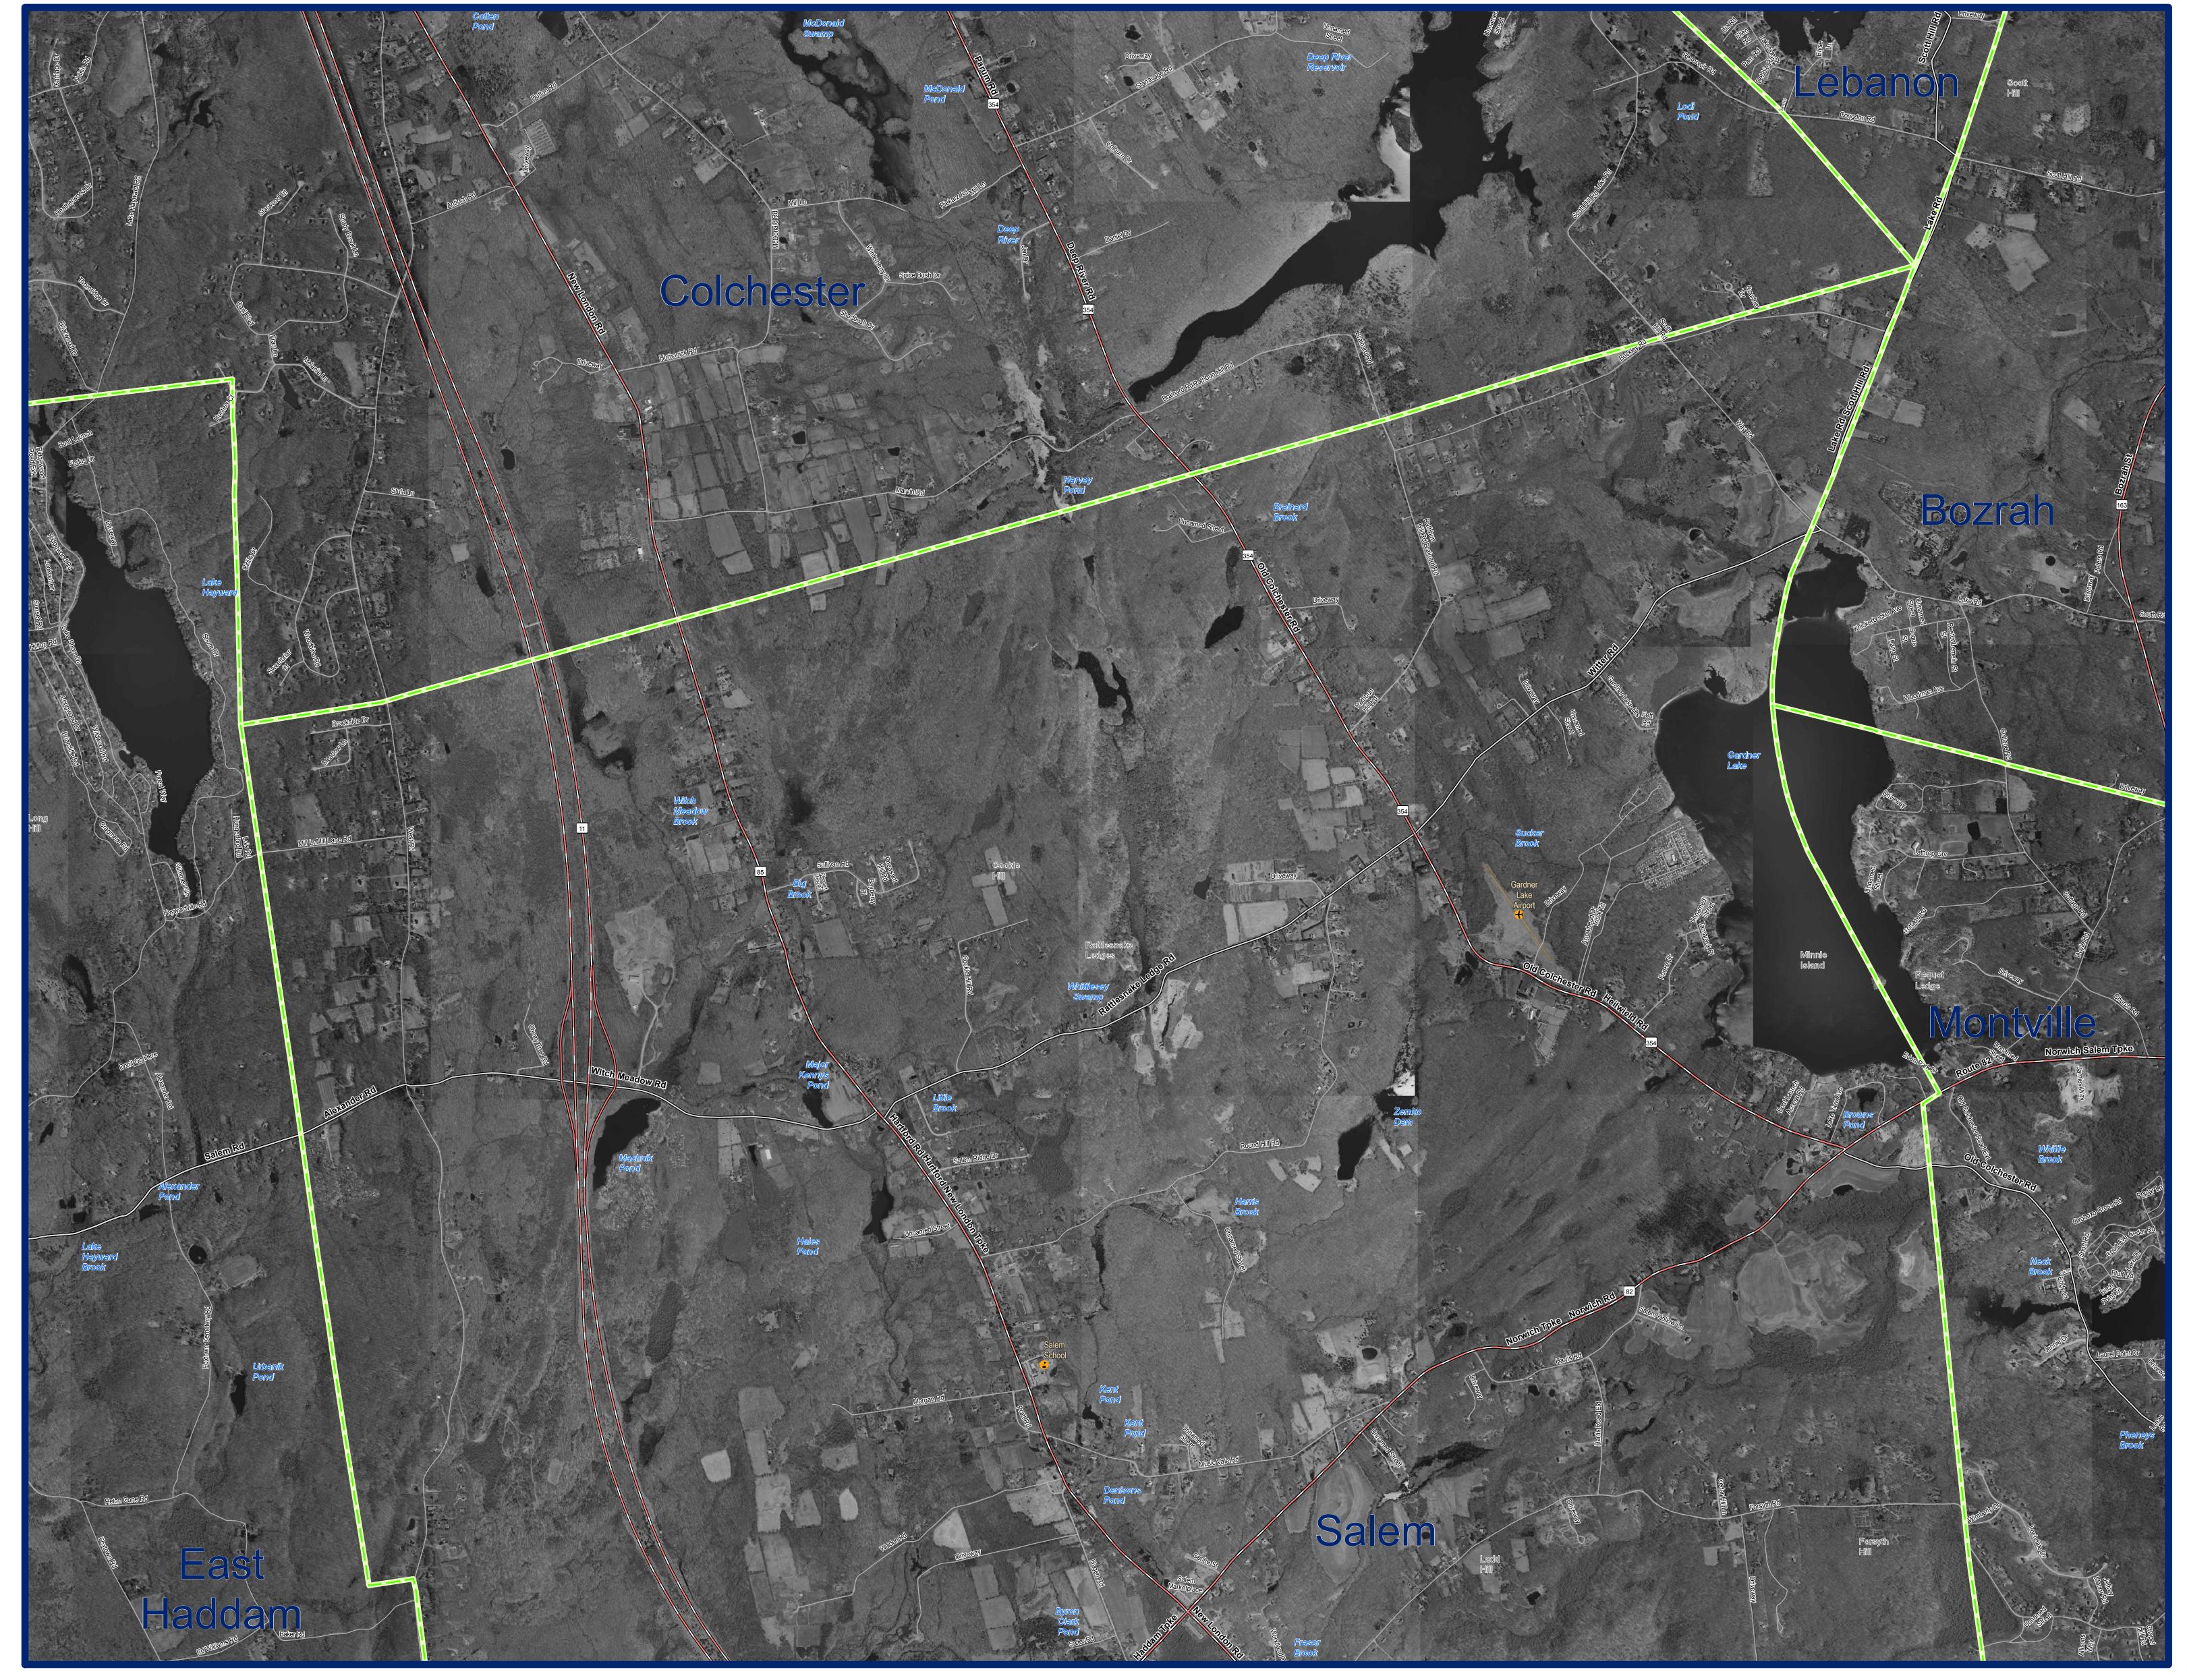

2004 Orthophotography Salem, CT (North)

## **EXPLANATION**

This map displays 2004 black and white orthophotography for the layers will not exactly match information shown in the aerial State of Connecticut. The photographs were taken in leaf-off conditions and the ground resolution for the imagery is 0.8 feet per data collection dates. Street-level data such as major interstates, image pixel. Unlike other statewide aerial surveys, the 2004 US routes, state routes, streets, railroads, and ferry crossings are mosaic is comprised mostly of 2004 photos, but photos taken displayed. Due to possible changes in street locations over time, during the spring of 2000 and 2005 were introduced to improve locations of streets on the orthophotography may not match the image quality. This is due to the amount of rainfall the spring of locations of streets in the street layer. Also shown are airports, 2004 experienced, making it difficult to arrive and ideal conditions hospitals, educational facilities, train stations, and town boundaries.

photography primarily due to differences in spatial accuracy and to take photos. The location and shape of features in other GIS Important geographic locations and waterbodies are labeled.

## DATA SOURCES

ORTHOPHOTOGRAPHY - Funding for the statewide orthophotography was provided by the State of Connecticut DEP, DPS, and DOT.

BASE MAP DATA - All data is based on 1:24,000 scale and displays geographic names, places and their symbols, town boundaries, railroads, and airports. Base map data is neither current nor complete. Street data is based on TeleAtlas copyrighted data.