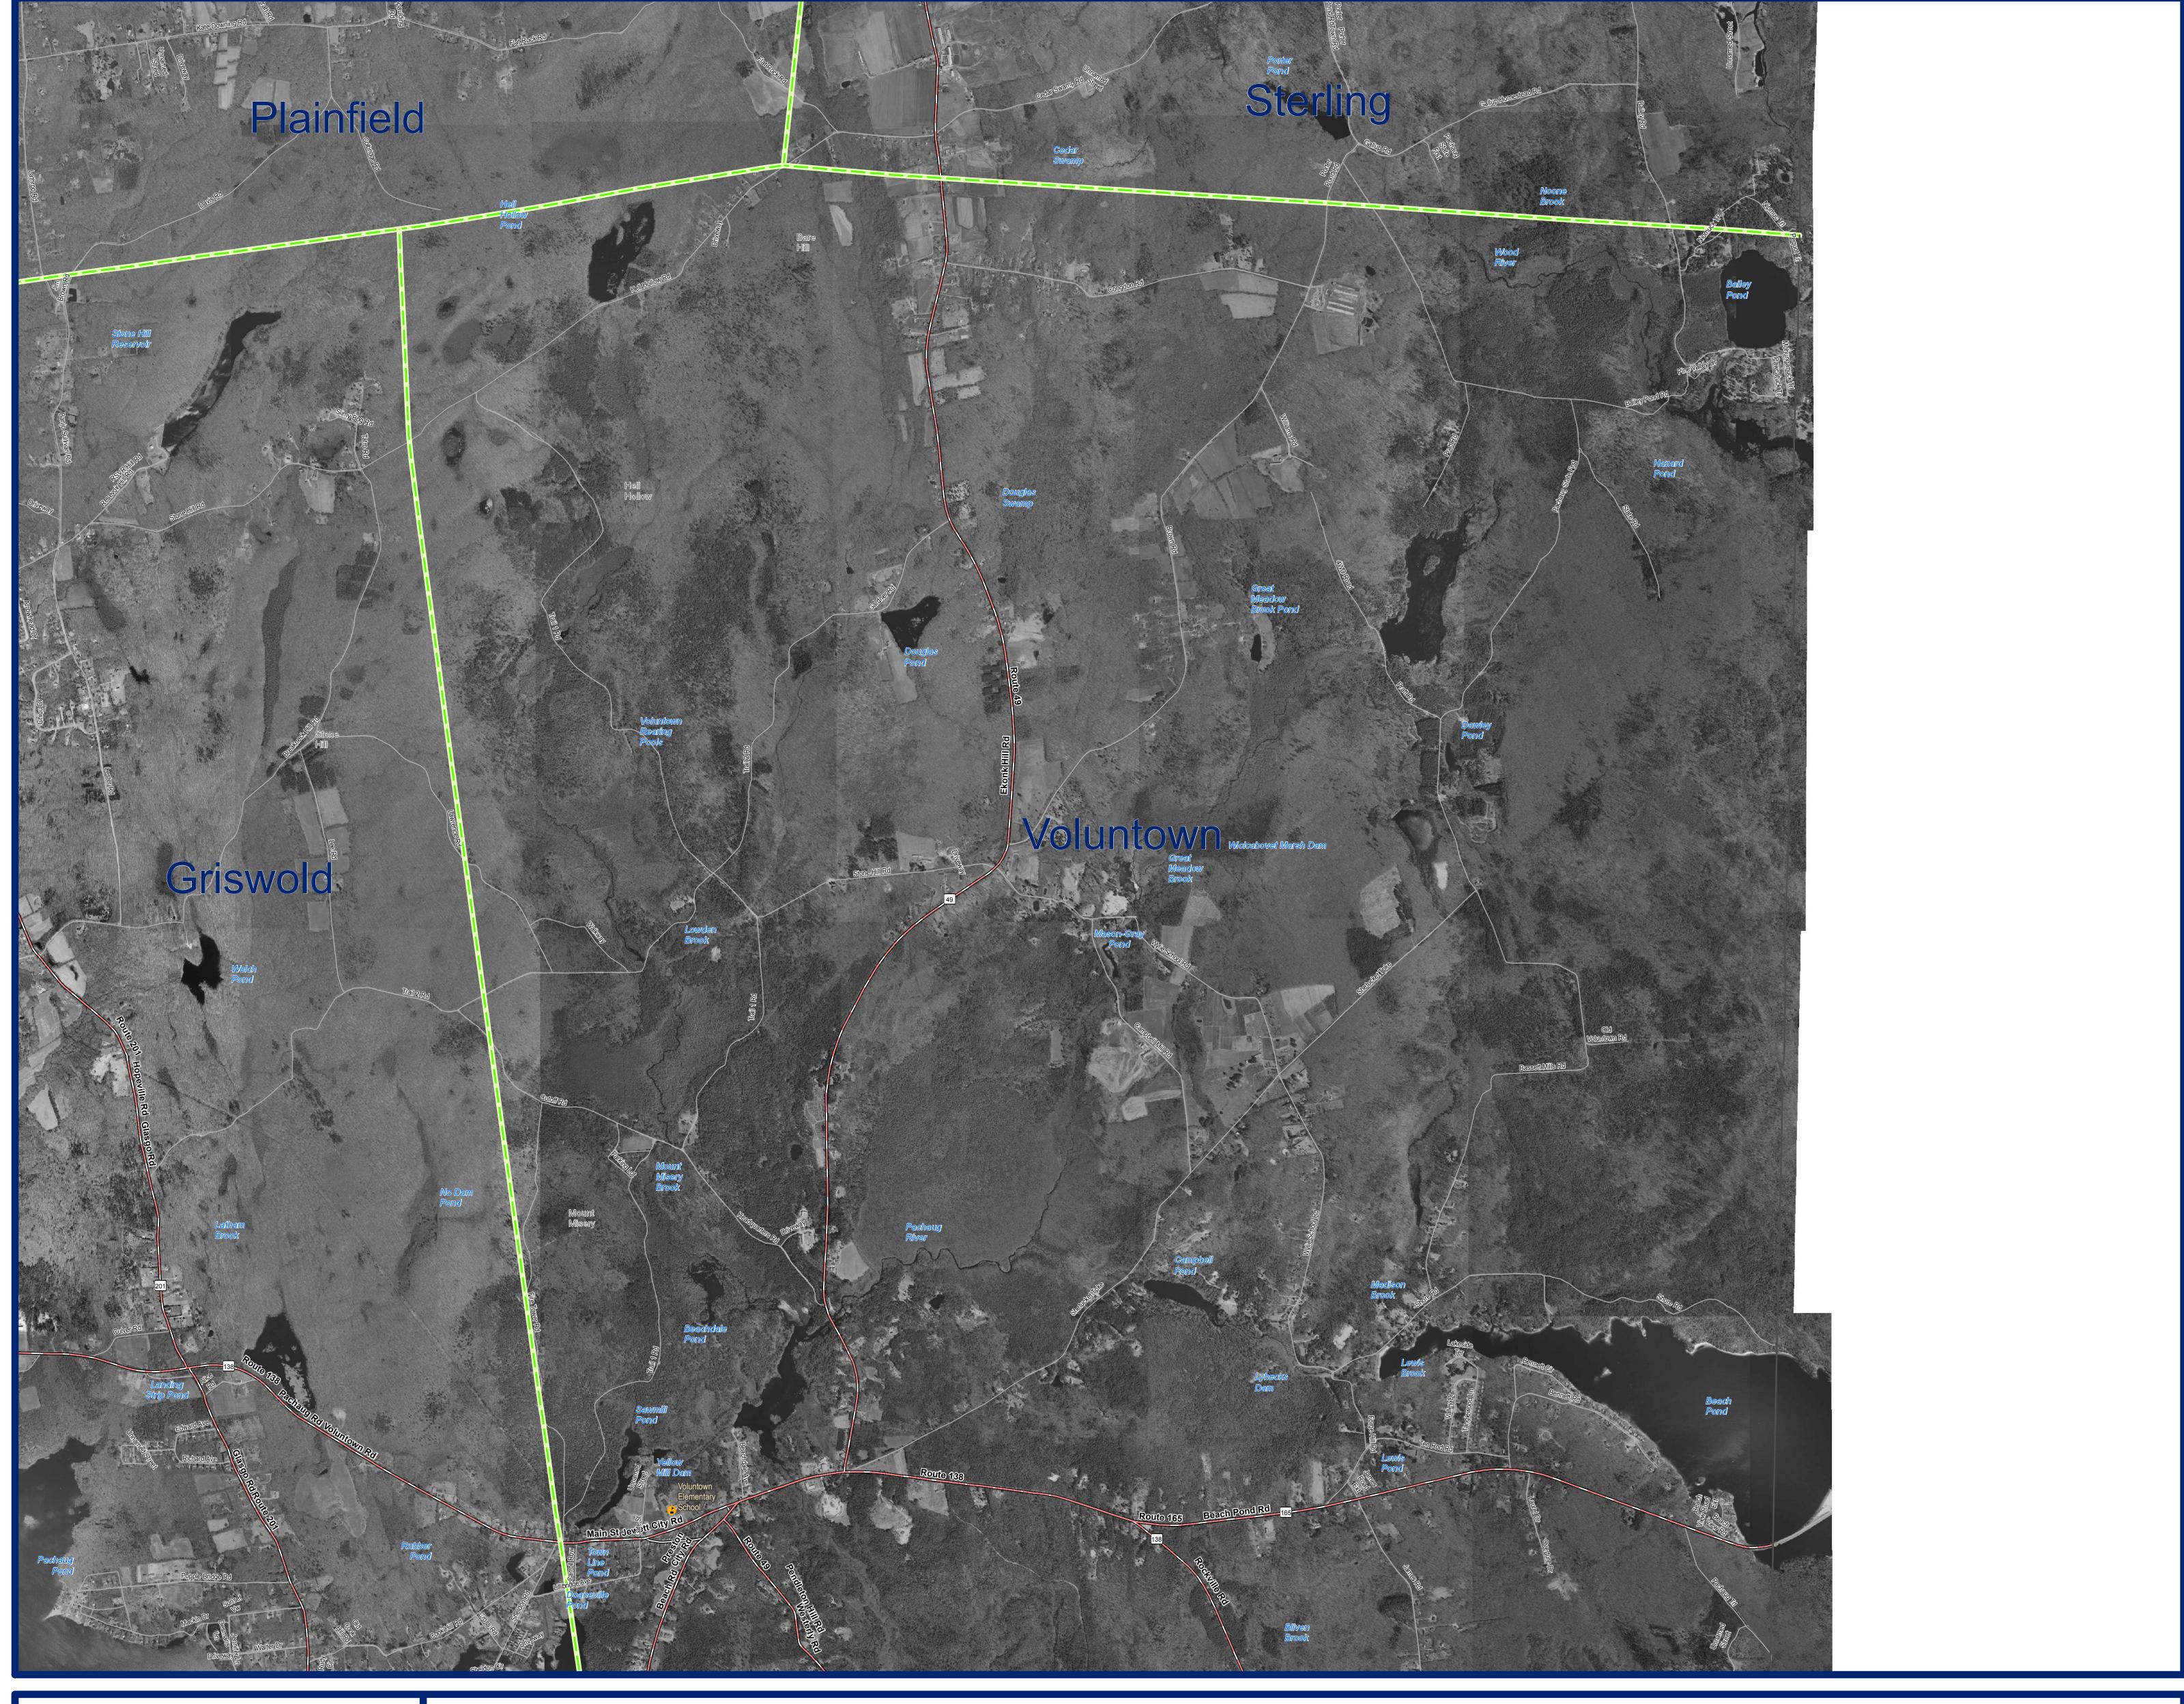

2004 Orthophotography Voluntown, CT (North)

## **EXPLANATION**

This map displays 2004 black and white orthophotography for the layers will not exactly match information shown in the aerial State of Connecticut. The photographs were taken in leaf-off conditions and the ground resolution for the imagery is 0.8 feet per data collection dates. Street-level data such as major interstates, image pixel. Unlike other statewide aerial surveys, the 2004 US routes, state routes, streets, railroads, and ferry crossings are mosaic is comprised mostly of 2004 photos, but photos taken during the spring of 2000 and 2005 were introduced to improve locations of streets on the orthophotography may not match the image quality. This is due to the amount of rainfall the spring of locations of streets in the street layer. Also shown are airports, 2004 experienced, making it difficult to arrive and ideal conditions hospitals, educational facilities, train stations, and town boundaries.

photography primarily due to differences in spatial accuracy and displayed. Due to possible changes in street locations over time, to take photos. The location and shape of features in other GIS Important geographic locations and waterbodies are labeled.

## DATA SOURCES

ORTHOPHOTOGRAPHY - Funding for the statewide orthophotography was provided by the State of Connecticut DEP, DPS, and DOT.

BASE MAP DATA - All data is based on 1:24,000 scale and displays geographic names, places and their symbols, town boundaries, railroads, and airports. Base map data is neither current nor complete. Street data is based on TeleAtlas copyrighted data.