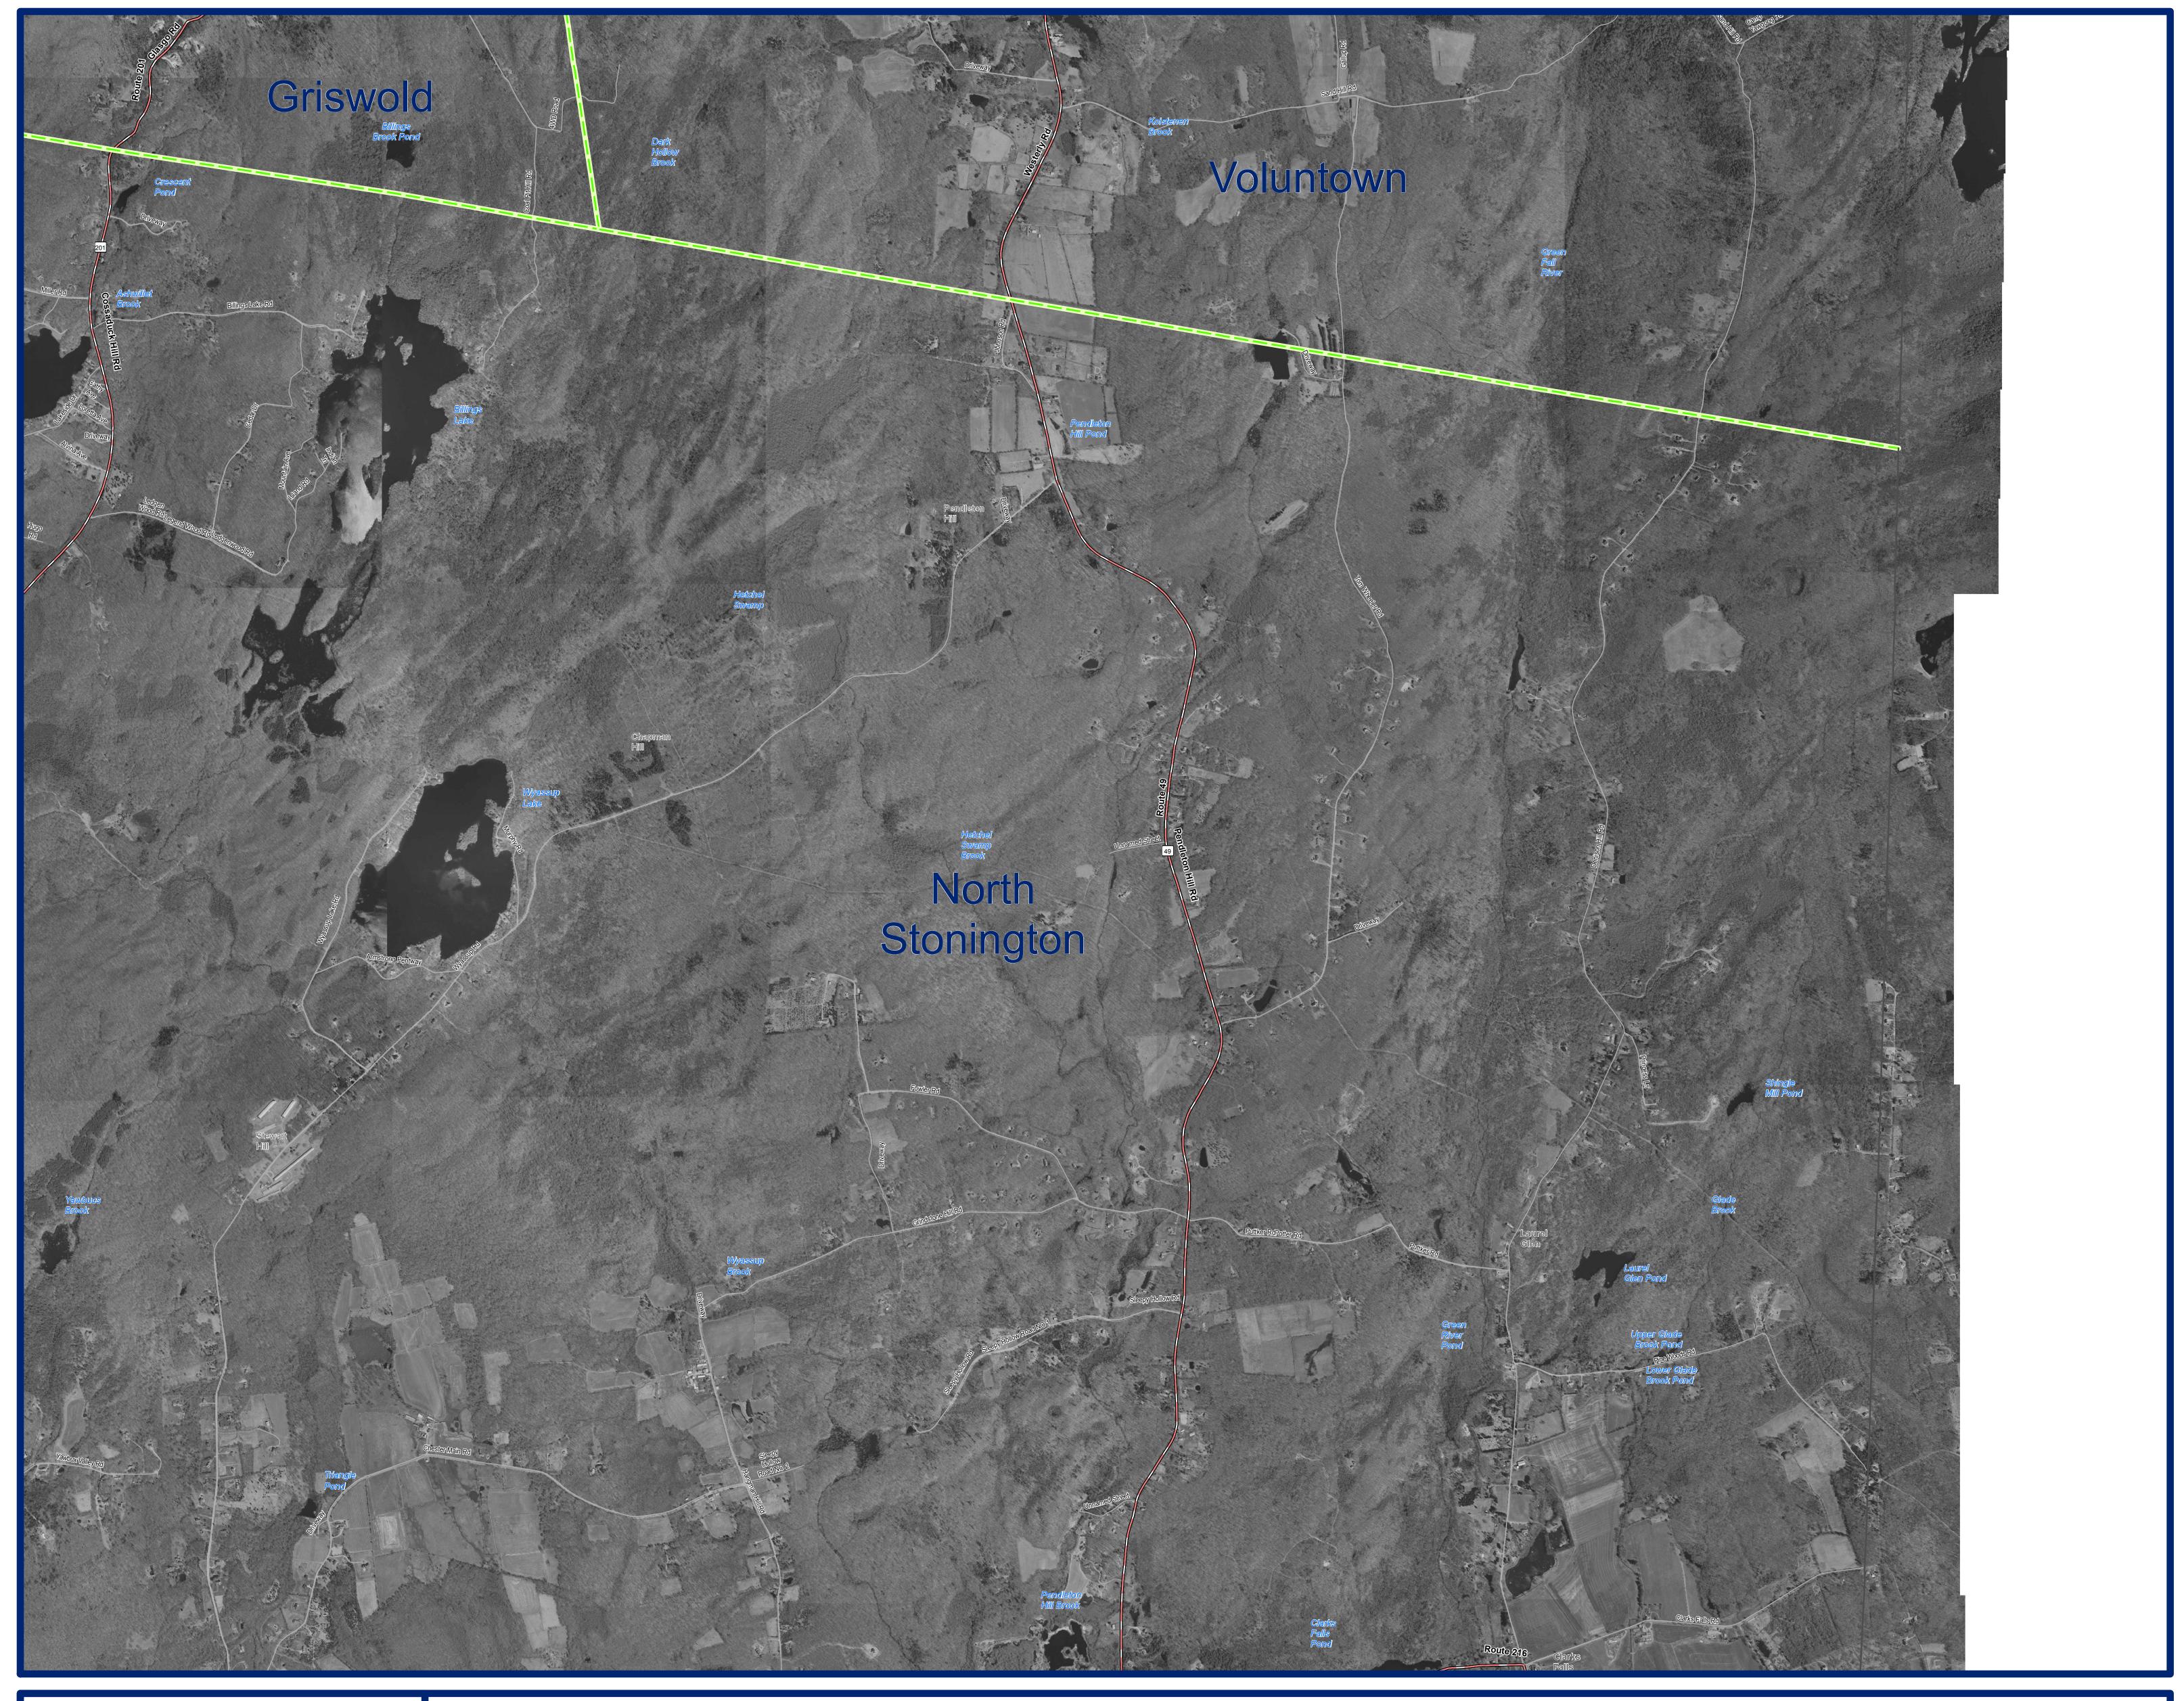

2004 Orthophotography (Northeast)

## **EXPLANATION**

This map displays 2004 black and white orthophotography for the layers will not exactly match information shown in the aerial State of Connecticut. The photographs were taken in leaf-off conditions and the ground resolution for the imagery is 0.8 feet per data collection dates. Street-level data such as major interstates, North Stonington, CT image pixel. Unlike other statewide aerial surveys, the 2004 mosaic is comprised mostly of 2004 photos, but photos taken during the spring of 2000 and 2005 were introduced to improve during the spring of 2000 and 2005 were introduced to improve during the spring of 2000 and 2005 were introduced to improve locations of streets on the orthophotography may not match the image quality. This is due to the amount of rainfall the spring of 2004 experienced, making it difficult to arrive and ideal conditions

photography primarily due to differences in spatial accuracy and locations of streets in the street layer. Also shown are airports, hospitals, educational facilities, train stations, and town boundaries. to take photos. The location and shape of features in other GIS Important geographic locations and waterbodies are labeled.

## DATA SOURCES

ORTHOPHOTOGRAPHY - Funding for the statewide orthophotography was provided by the State of Connecticut DEP, DPS, and DOT.

BASE MAP DATA - All data is based on 1:24,000 scale and displays geographic names, places and their symbols, town boundaries, railroads, and airports. Base map data is neither current nor complete. Street data is based on TeleAtlas copyrighted data.