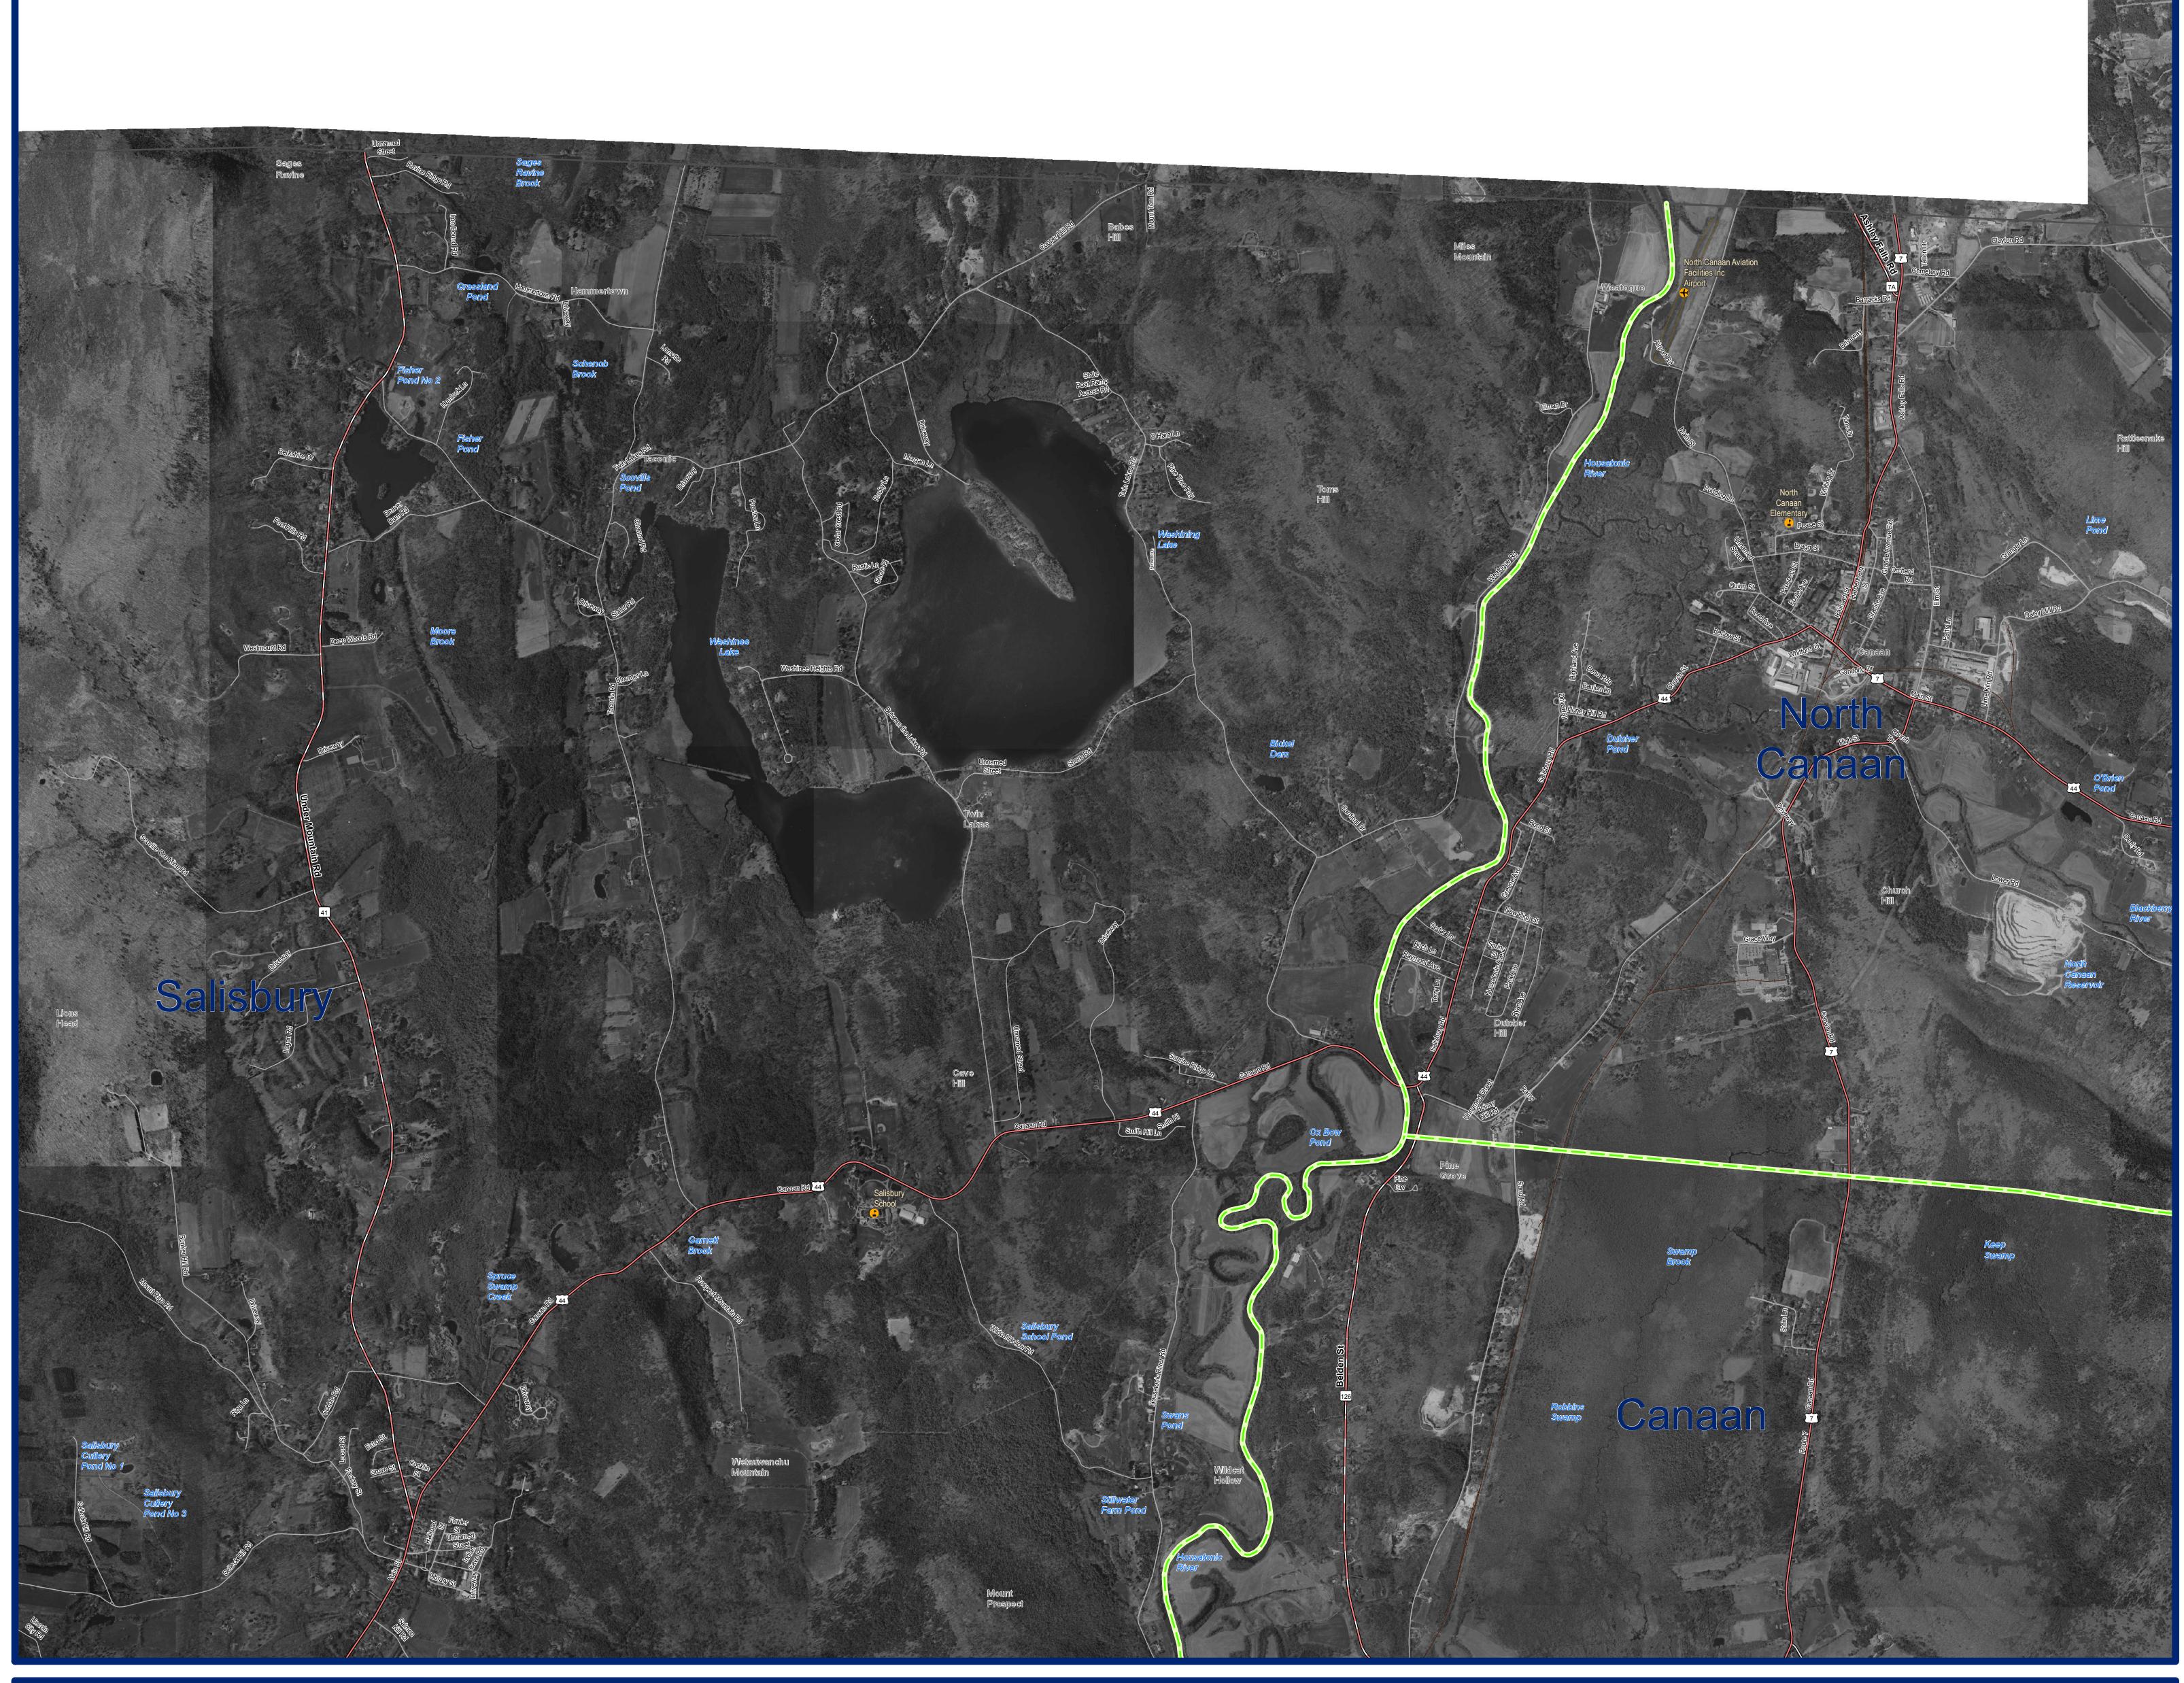

2004 Orthophotography Salisbury, CT (Northeast)

## **EXPLANATION**

State of Connecticut. The photographs were taken in leaf-off mosaic is comprised mostly of 2004 photos, but photos taken

This map displays 2004 black and white orthophotography for the layers will not exactly match information shown in the aerial photography primarily due to differences in spatial accuracy and conditions and the ground resolution for the imagery is 0.8 feet per data collection dates. Street-level data such as major interstates, image pixel. Unlike other statewide aerial surveys, the 2004 US routes, state routes, streets, railroads, and ferry crossings are displayed. Due to possible changes in street locations over time, during the spring of 2000 and 2005 were introduced to improve locations of streets on the orthophotography may not match the image quality. This is due to the amount of rainfall the spring of locations of streets in the street layer. Also shown are airports, 2004 experienced, making it difficult to arrive and ideal conditions hospitals, educational facilities, train stations, and town boundaries. to take photos. The location and shape of features in other GIS Important geographic locations and waterbodies are labeled.

## DATA SOURCES

ORTHOPHOTOGRAPHY - Funding for the statewide orthophotography was provided by the State of Connecticut DEP, DPS, and DOT.

BASE MAP DATA - All data is based on 1:24,000 scale and displays geographic names, places and their symbols, town boundaries, railroads, and airports. Base map data is neither current nor complete. Street data is based on TeleAtlas copyrighted data.