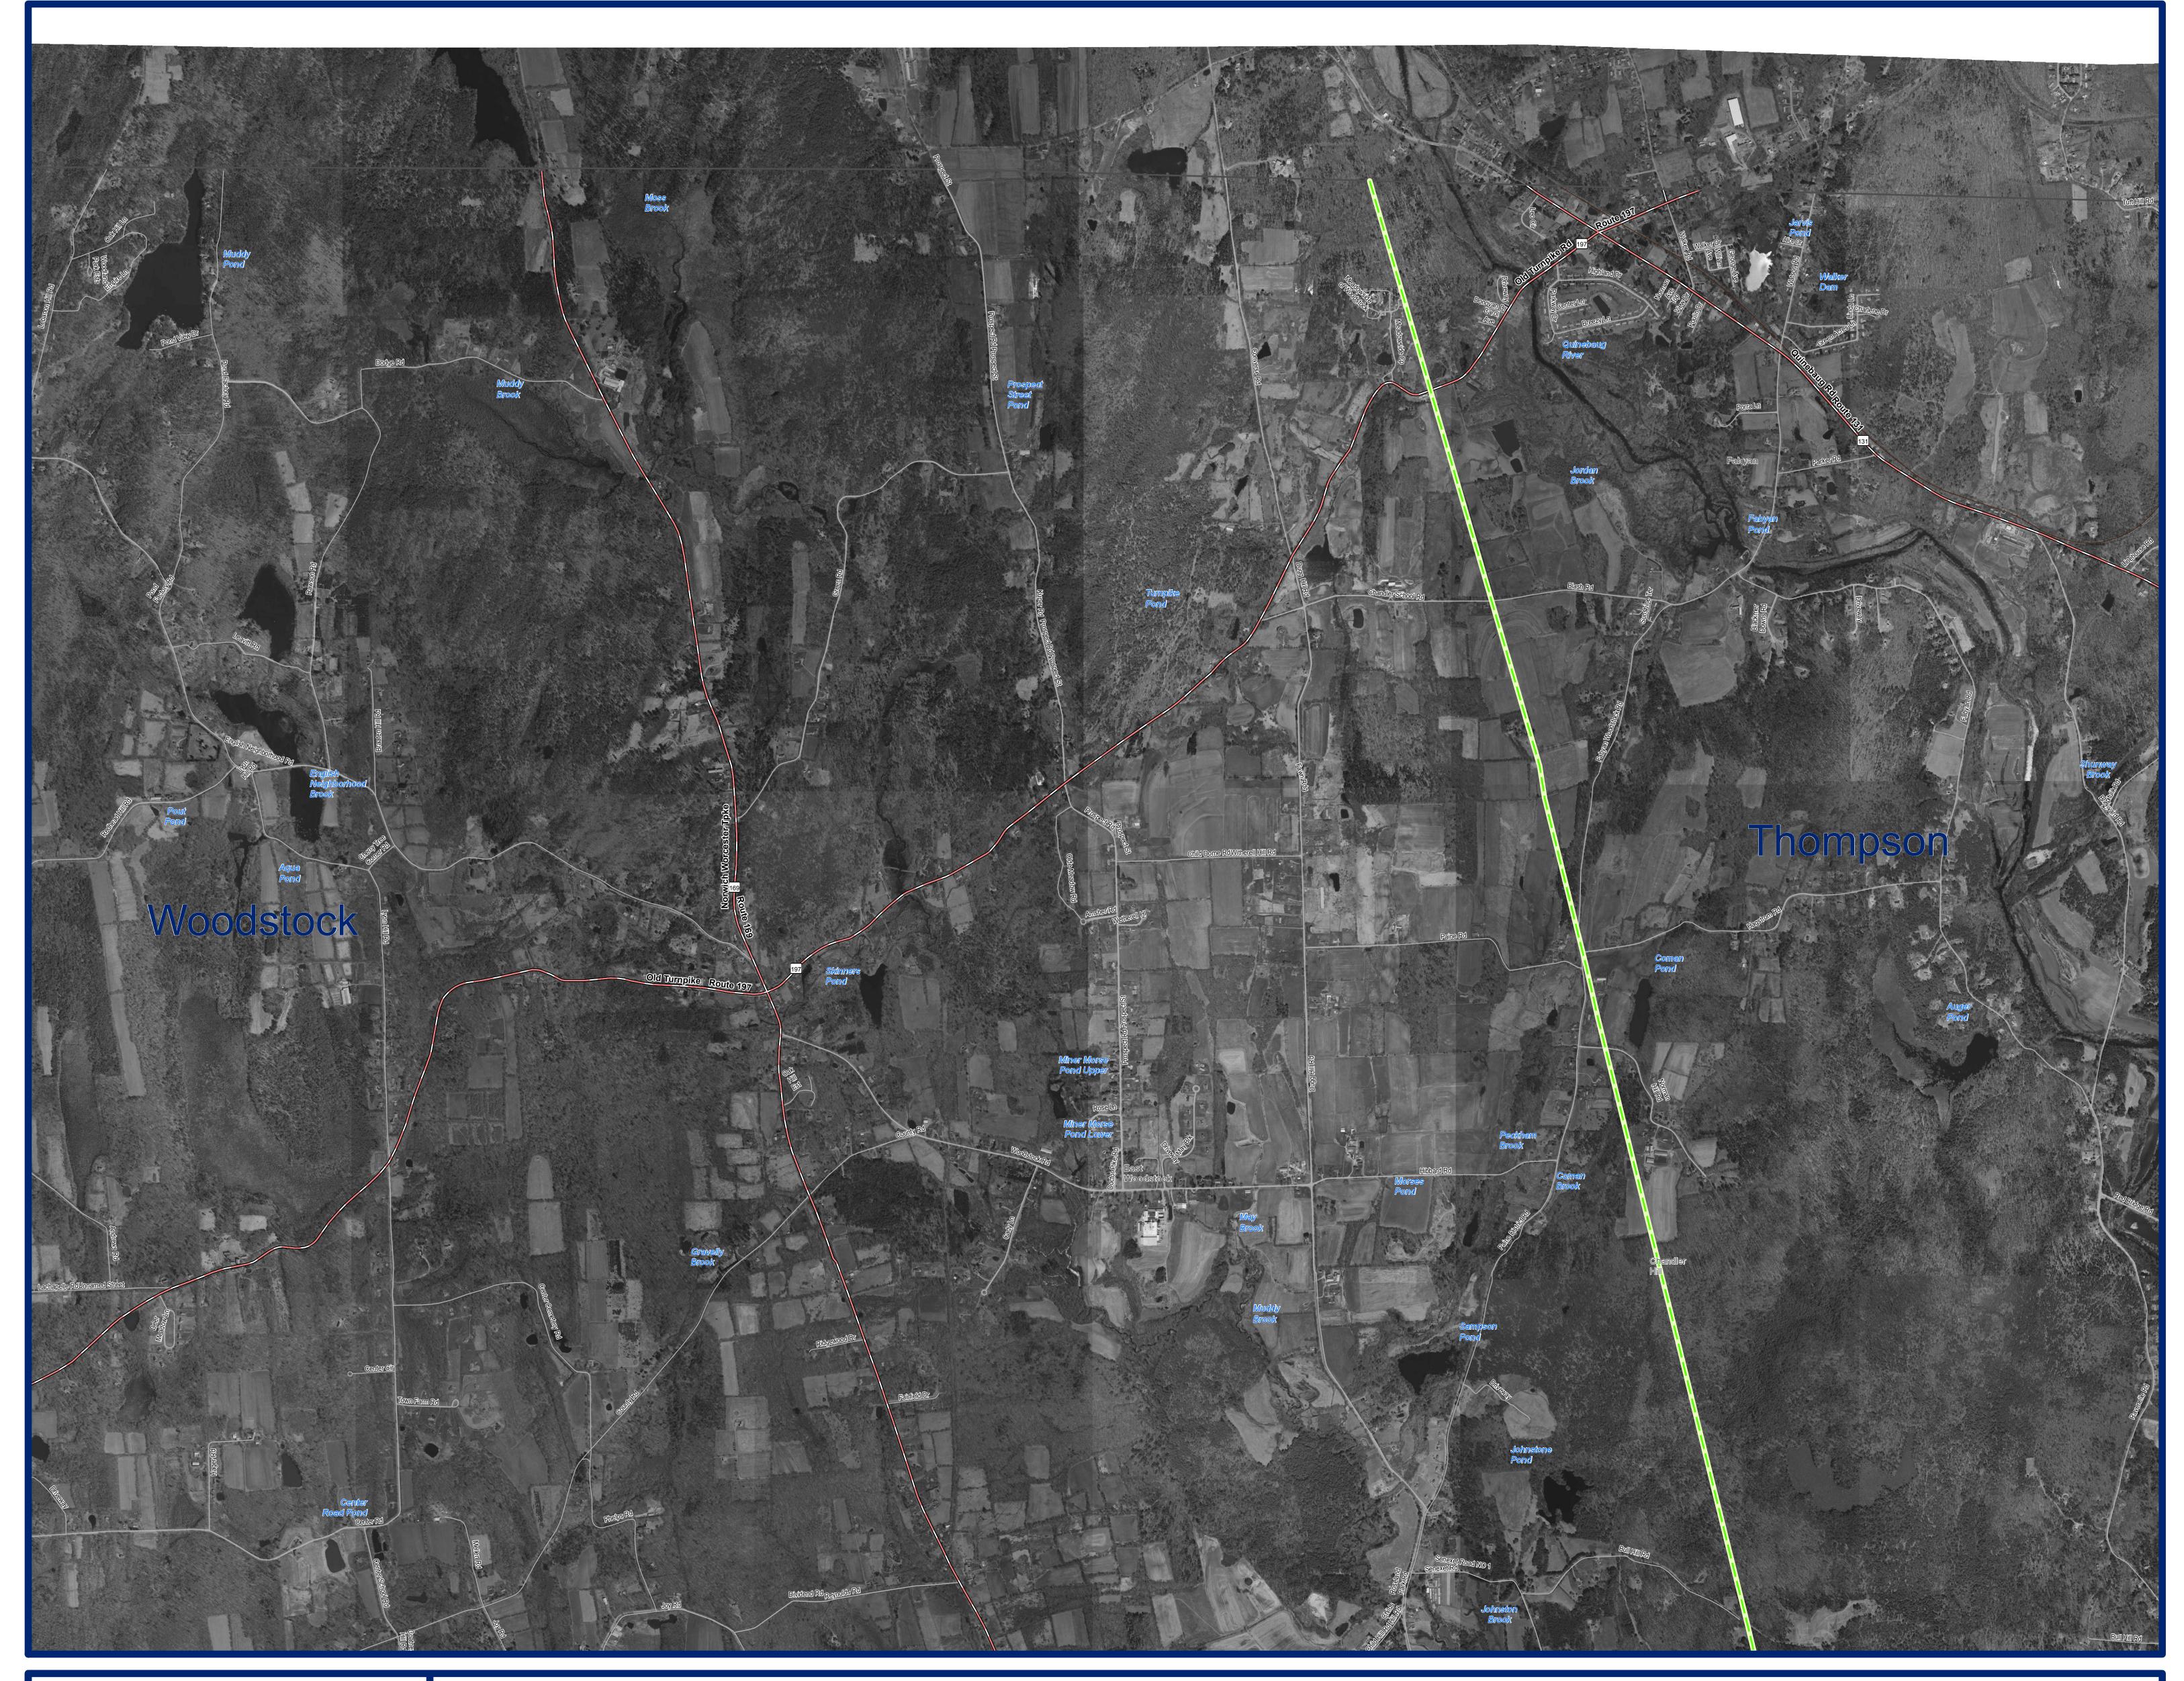

2004 Orthophotography Woodstock, CT (Northeast)

## **EXPLANATION**

This map displays 2004 black and white orthophotography for the layers will not exactly match information shown in the aerial State of Connecticut. The photographs were taken in leaf-off conditions and the ground resolution for the imagery is 0.8 feet per data collection dates. Street-level data such as major interstates, image pixel. Unlike other statewide aerial surveys, the 2004 US routes, state routes, streets, railroads, and ferry crossings are mosaic is comprised mostly of 2004 photos, but photos taken during the spring of 2000 and 2005 were introduced to improve locations of streets on the orthophotography may not match the image quality. This is due to the amount of rainfall the spring of locations of streets in the street layer. Also shown are airports, 2004 experienced, making it difficult to arrive and ideal conditions hospitals, educational facilities, train stations, and town boundaries.

photography primarily due to differences in spatial accuracy and displayed. Due to possible changes in street locations over time, to take photos. The location and shape of features in other GIS Important geographic locations and waterbodies are labeled.

## DATA SOURCES

ORTHOPHOTOGRAPHY - Funding for the statewide orthophotography was provided by the State of Connecticut DEP, DPS, and DOT.

BASE MAP DATA - All data is based on 1:24,000 scale and displays geographic names, places and their symbols, town boundaries, railroads, and airports. Base map data is neither current nor complete. Street data is based on TeleAtlas copyrighted data.