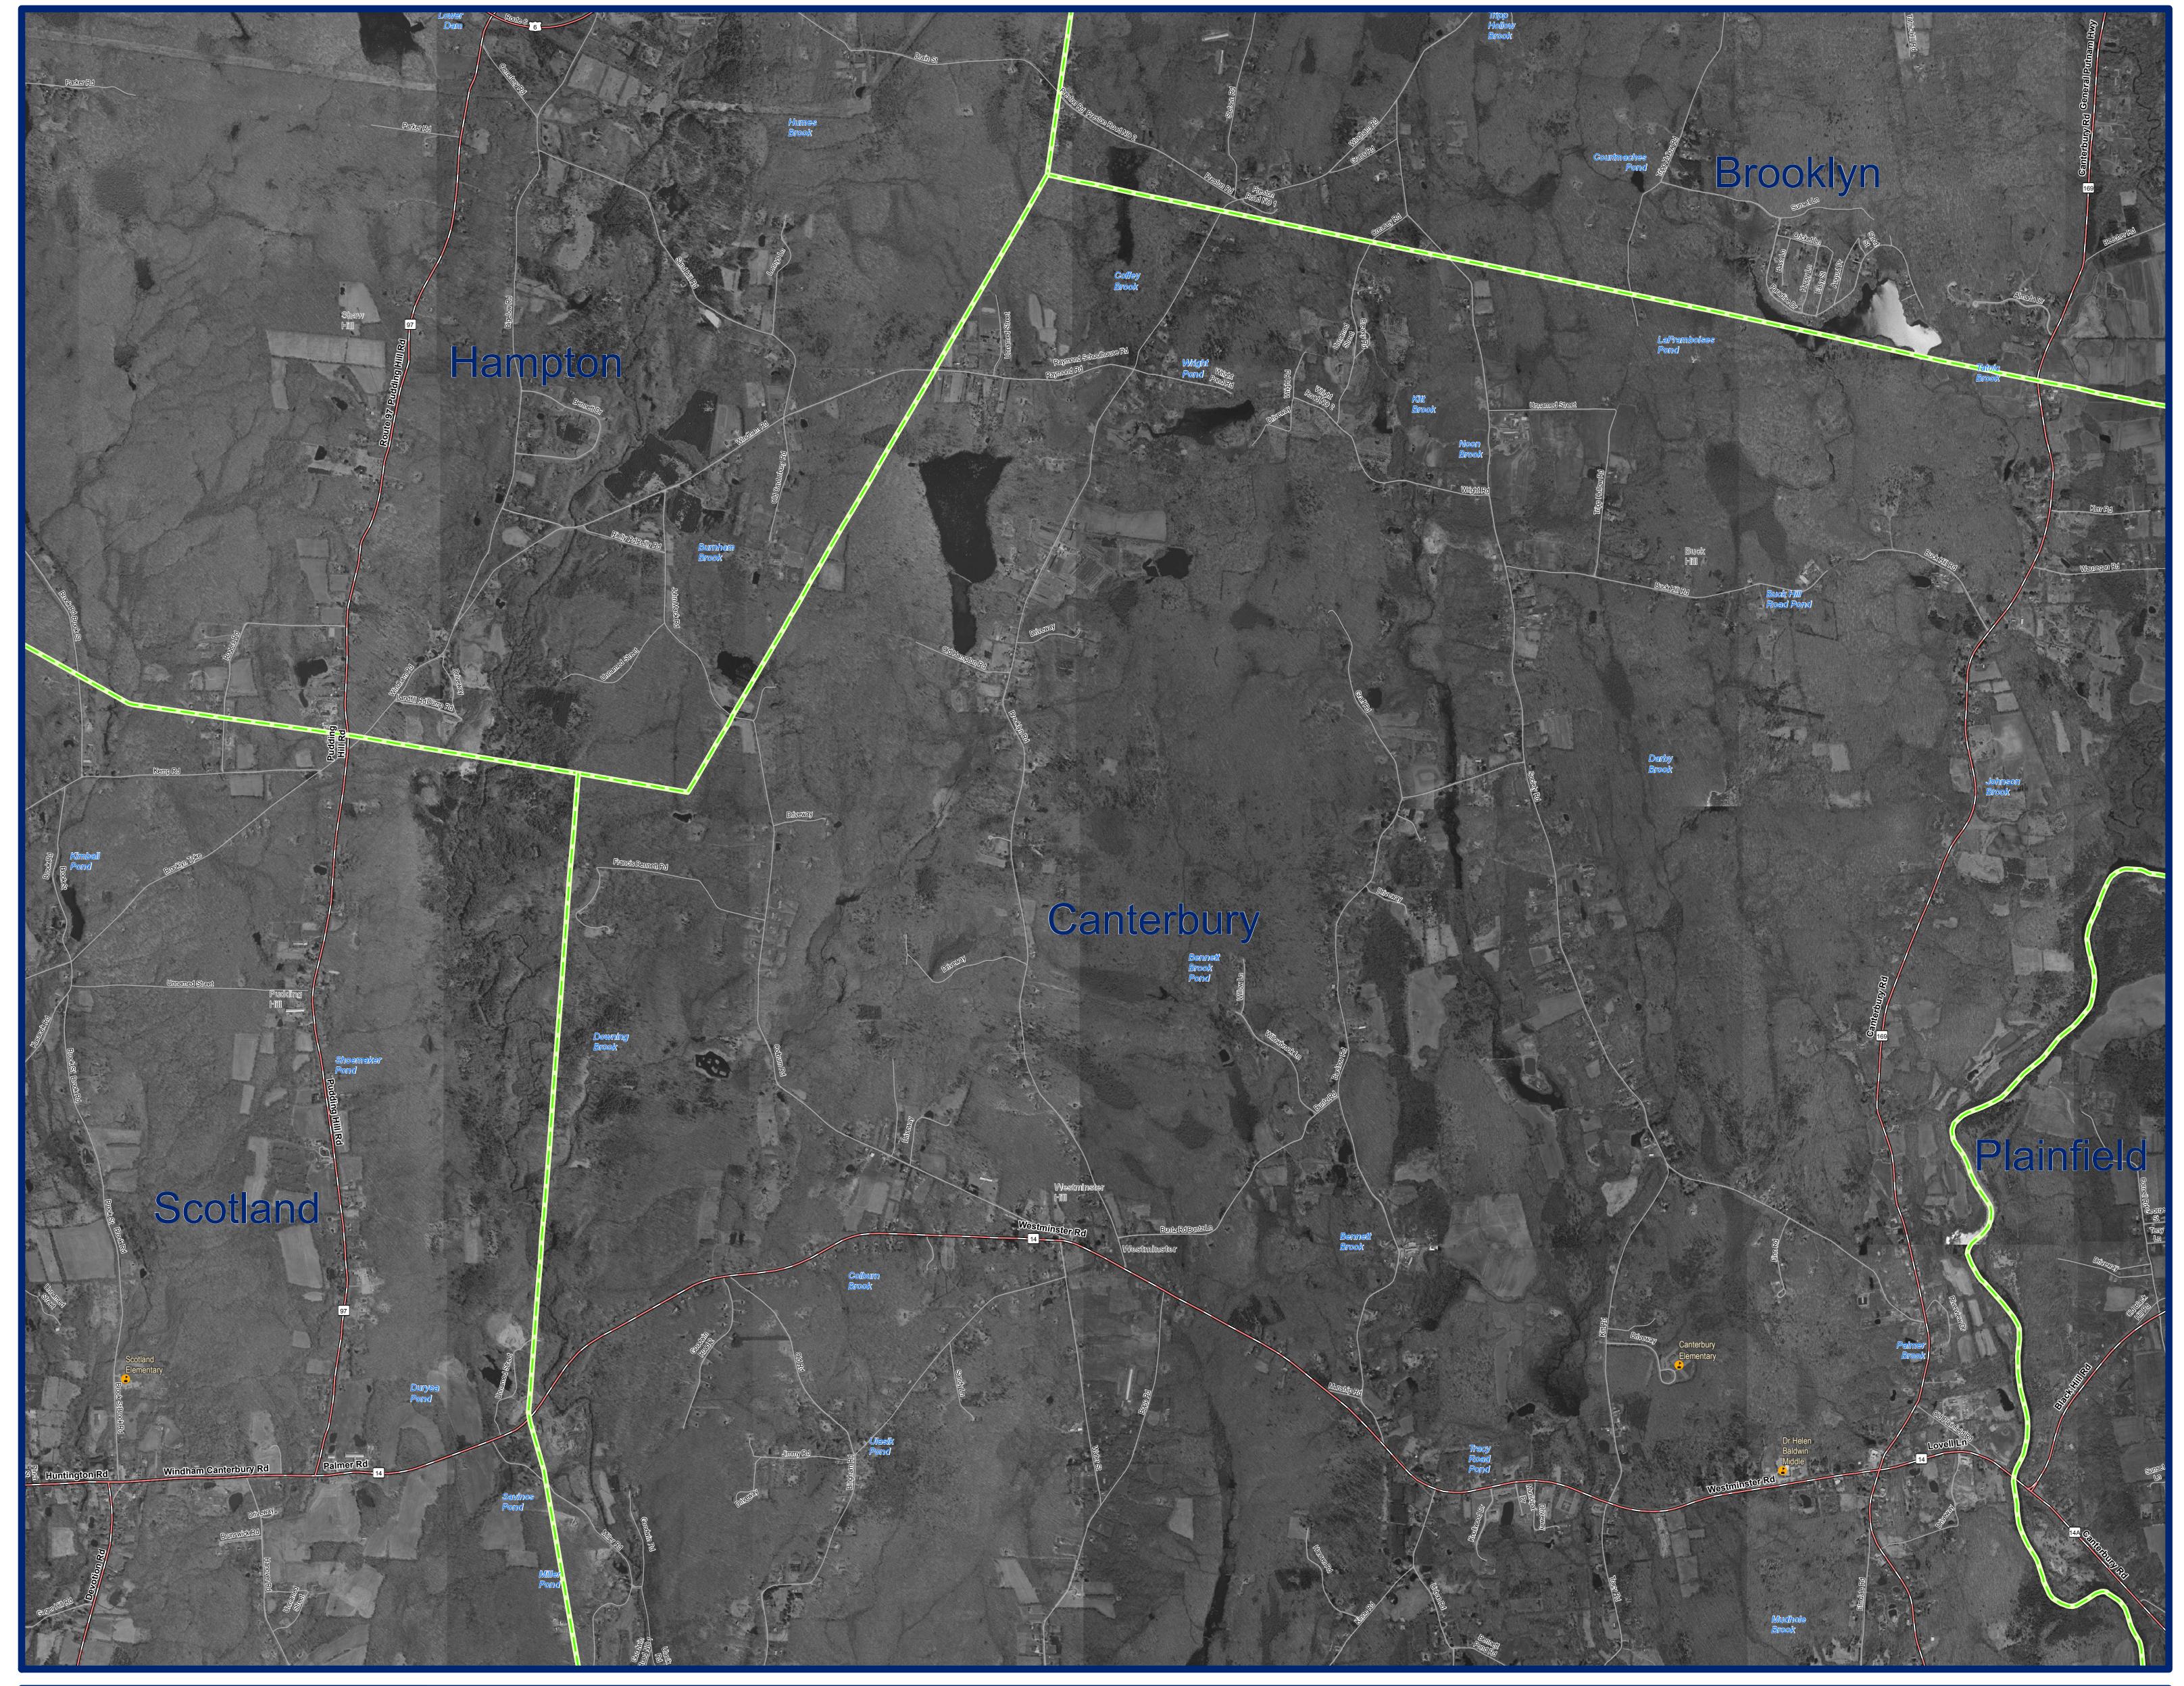

2004 Orthophotography Canterbury, CT (Northwest)

## **EXPLANATION**

This map displays 2004 black and white orthophotography for the layers will not exactly match information shown in the aerial State of Connecticut. The photographs were taken in leaf-off conditions and the ground resolution for the imagery is 0.8 feet per data collection dates. Street-level data such as major interstates, image pixel. Unlike other statewide aerial surveys, the 2004 US routes, state routes, streets, railroads, and ferry crossings are mosaic is comprised mostly of 2004 photos, but photos taken during the spring of 2000 and 2005 were introduced to improve locations of streets on the orthophotography may not match the image quality. This is due to the amount of rainfall the spring of locations of streets in the street layer. Also shown are airports, 2004 experienced, making it difficult to arrive and ideal conditions hospitals, educational facilities, train stations, and town boundaries.

photography primarily due to differences in spatial accuracy and displayed. Due to possible changes in street locations over time, to take photos. The location and shape of features in other GIS Important geographic locations and waterbodies are labeled.

## DATA SOURCES

ORTHOPHOTOGRAPHY - Funding for the statewide orthophotography was provided by the State of Connecticut DEP, DPS, and DOT.

BASE MAP DATA - All data is based on 1:24,000 scale and displays geographic names, places and their symbols, town boundaries, railroads, and airports. Base map data is neither current nor complete. Street data is based on TeleAtlas copyrighted data.