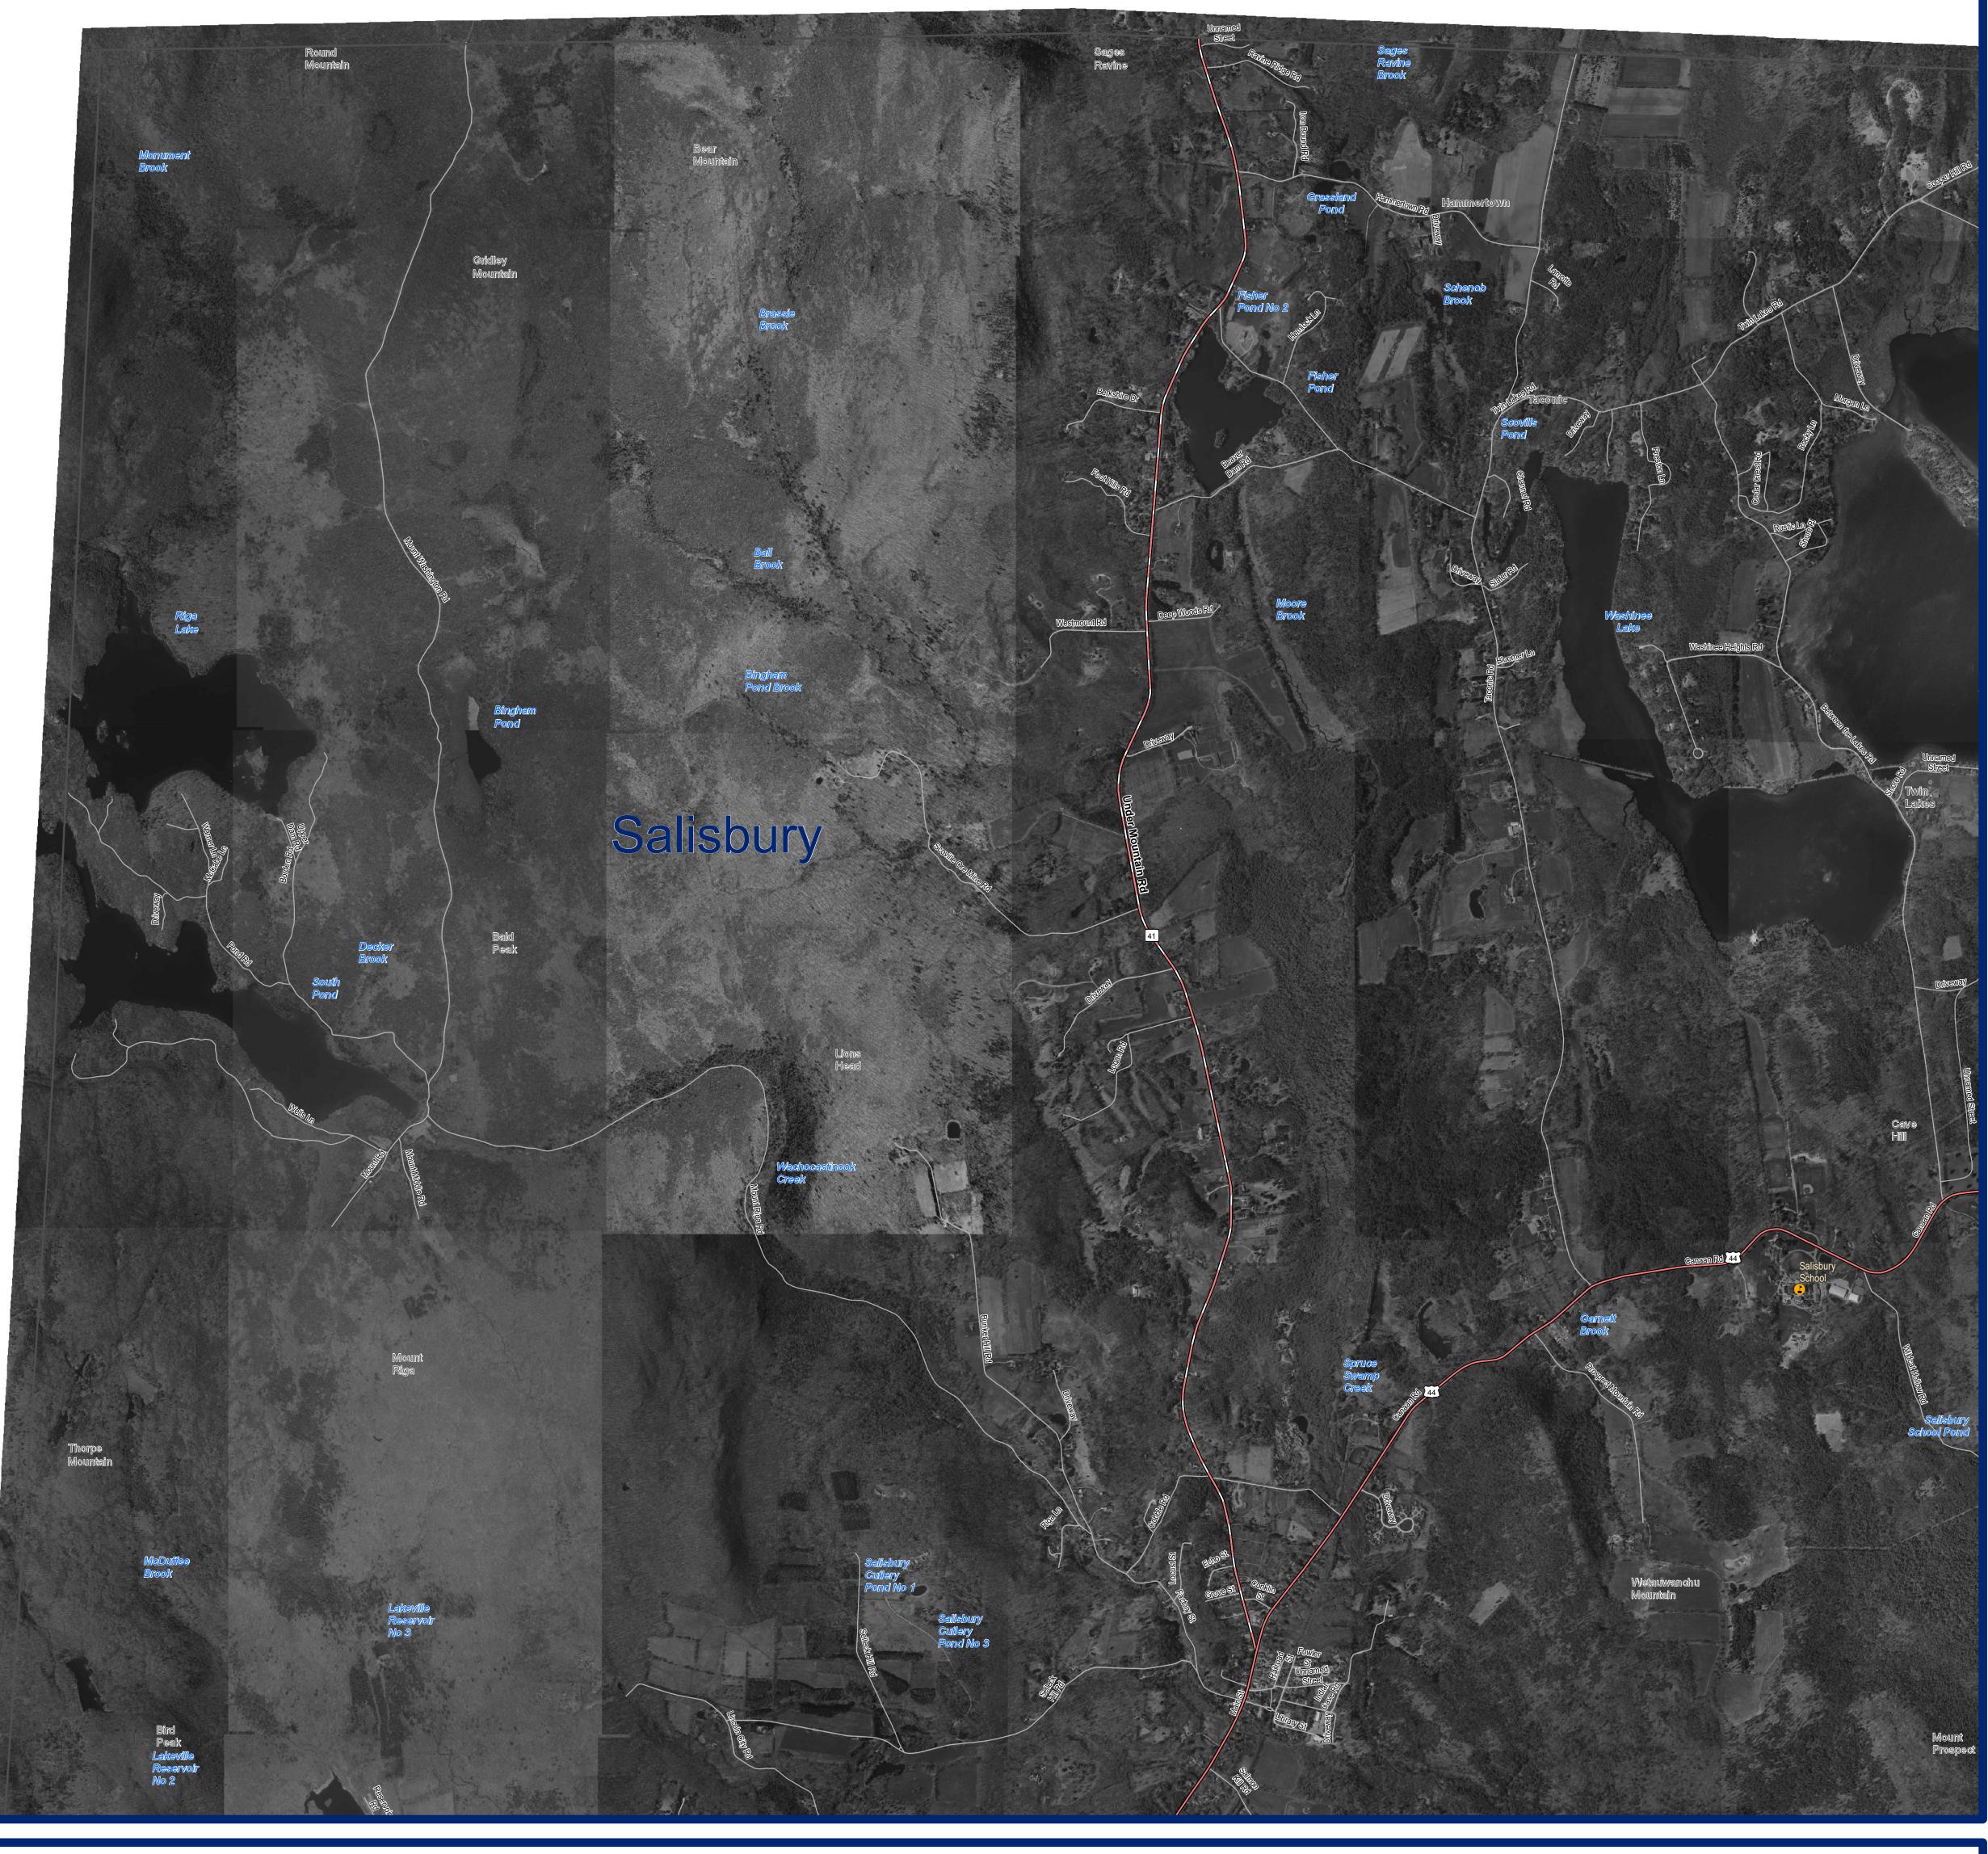

2004 Orthophotography Salisbury, CT (Northwest)

## **EXPLANATION**

State of Connecticut. The photographs were taken in leaf-off mosaic is comprised mostly of 2004 photos, but photos taken

This map displays 2004 black and white orthophotography for the layers will not exactly match information shown in the aerial photography primarily due to differences in spatial accuracy and conditions and the ground resolution for the imagery is 0.8 feet per data collection dates. Street-level data such as major interstates, image pixel. Unlike other statewide aerial surveys, the 2004 US routes, state routes, streets, railroads, and ferry crossings are displayed. Due to possible changes in street locations over time, during the spring of 2000 and 2005 were introduced to improve locations of streets on the orthophotography may not match the image quality. This is due to the amount of rainfall the spring of locations of streets in the street layer. Also shown are airports, 2004 experienced, making it difficult to arrive and ideal conditions hospitals, educational facilities, train stations, and town boundaries. to take photos. The location and shape of features in other GIS Important geographic locations and waterbodies are labeled.

## DATA SOURCES

ORTHOPHOTOGRAPHY - Funding for the statewide orthophotography was provided by the State of Connecticut DEP, DPS, and DOT.

BASE MAP DATA - All data is based on 1:24,000 scale and displays geographic names, places and their symbols, town boundaries, railroads, and airports. Base map data is neither current nor complete. Street data is based on TeleAtlas copyrighted data.