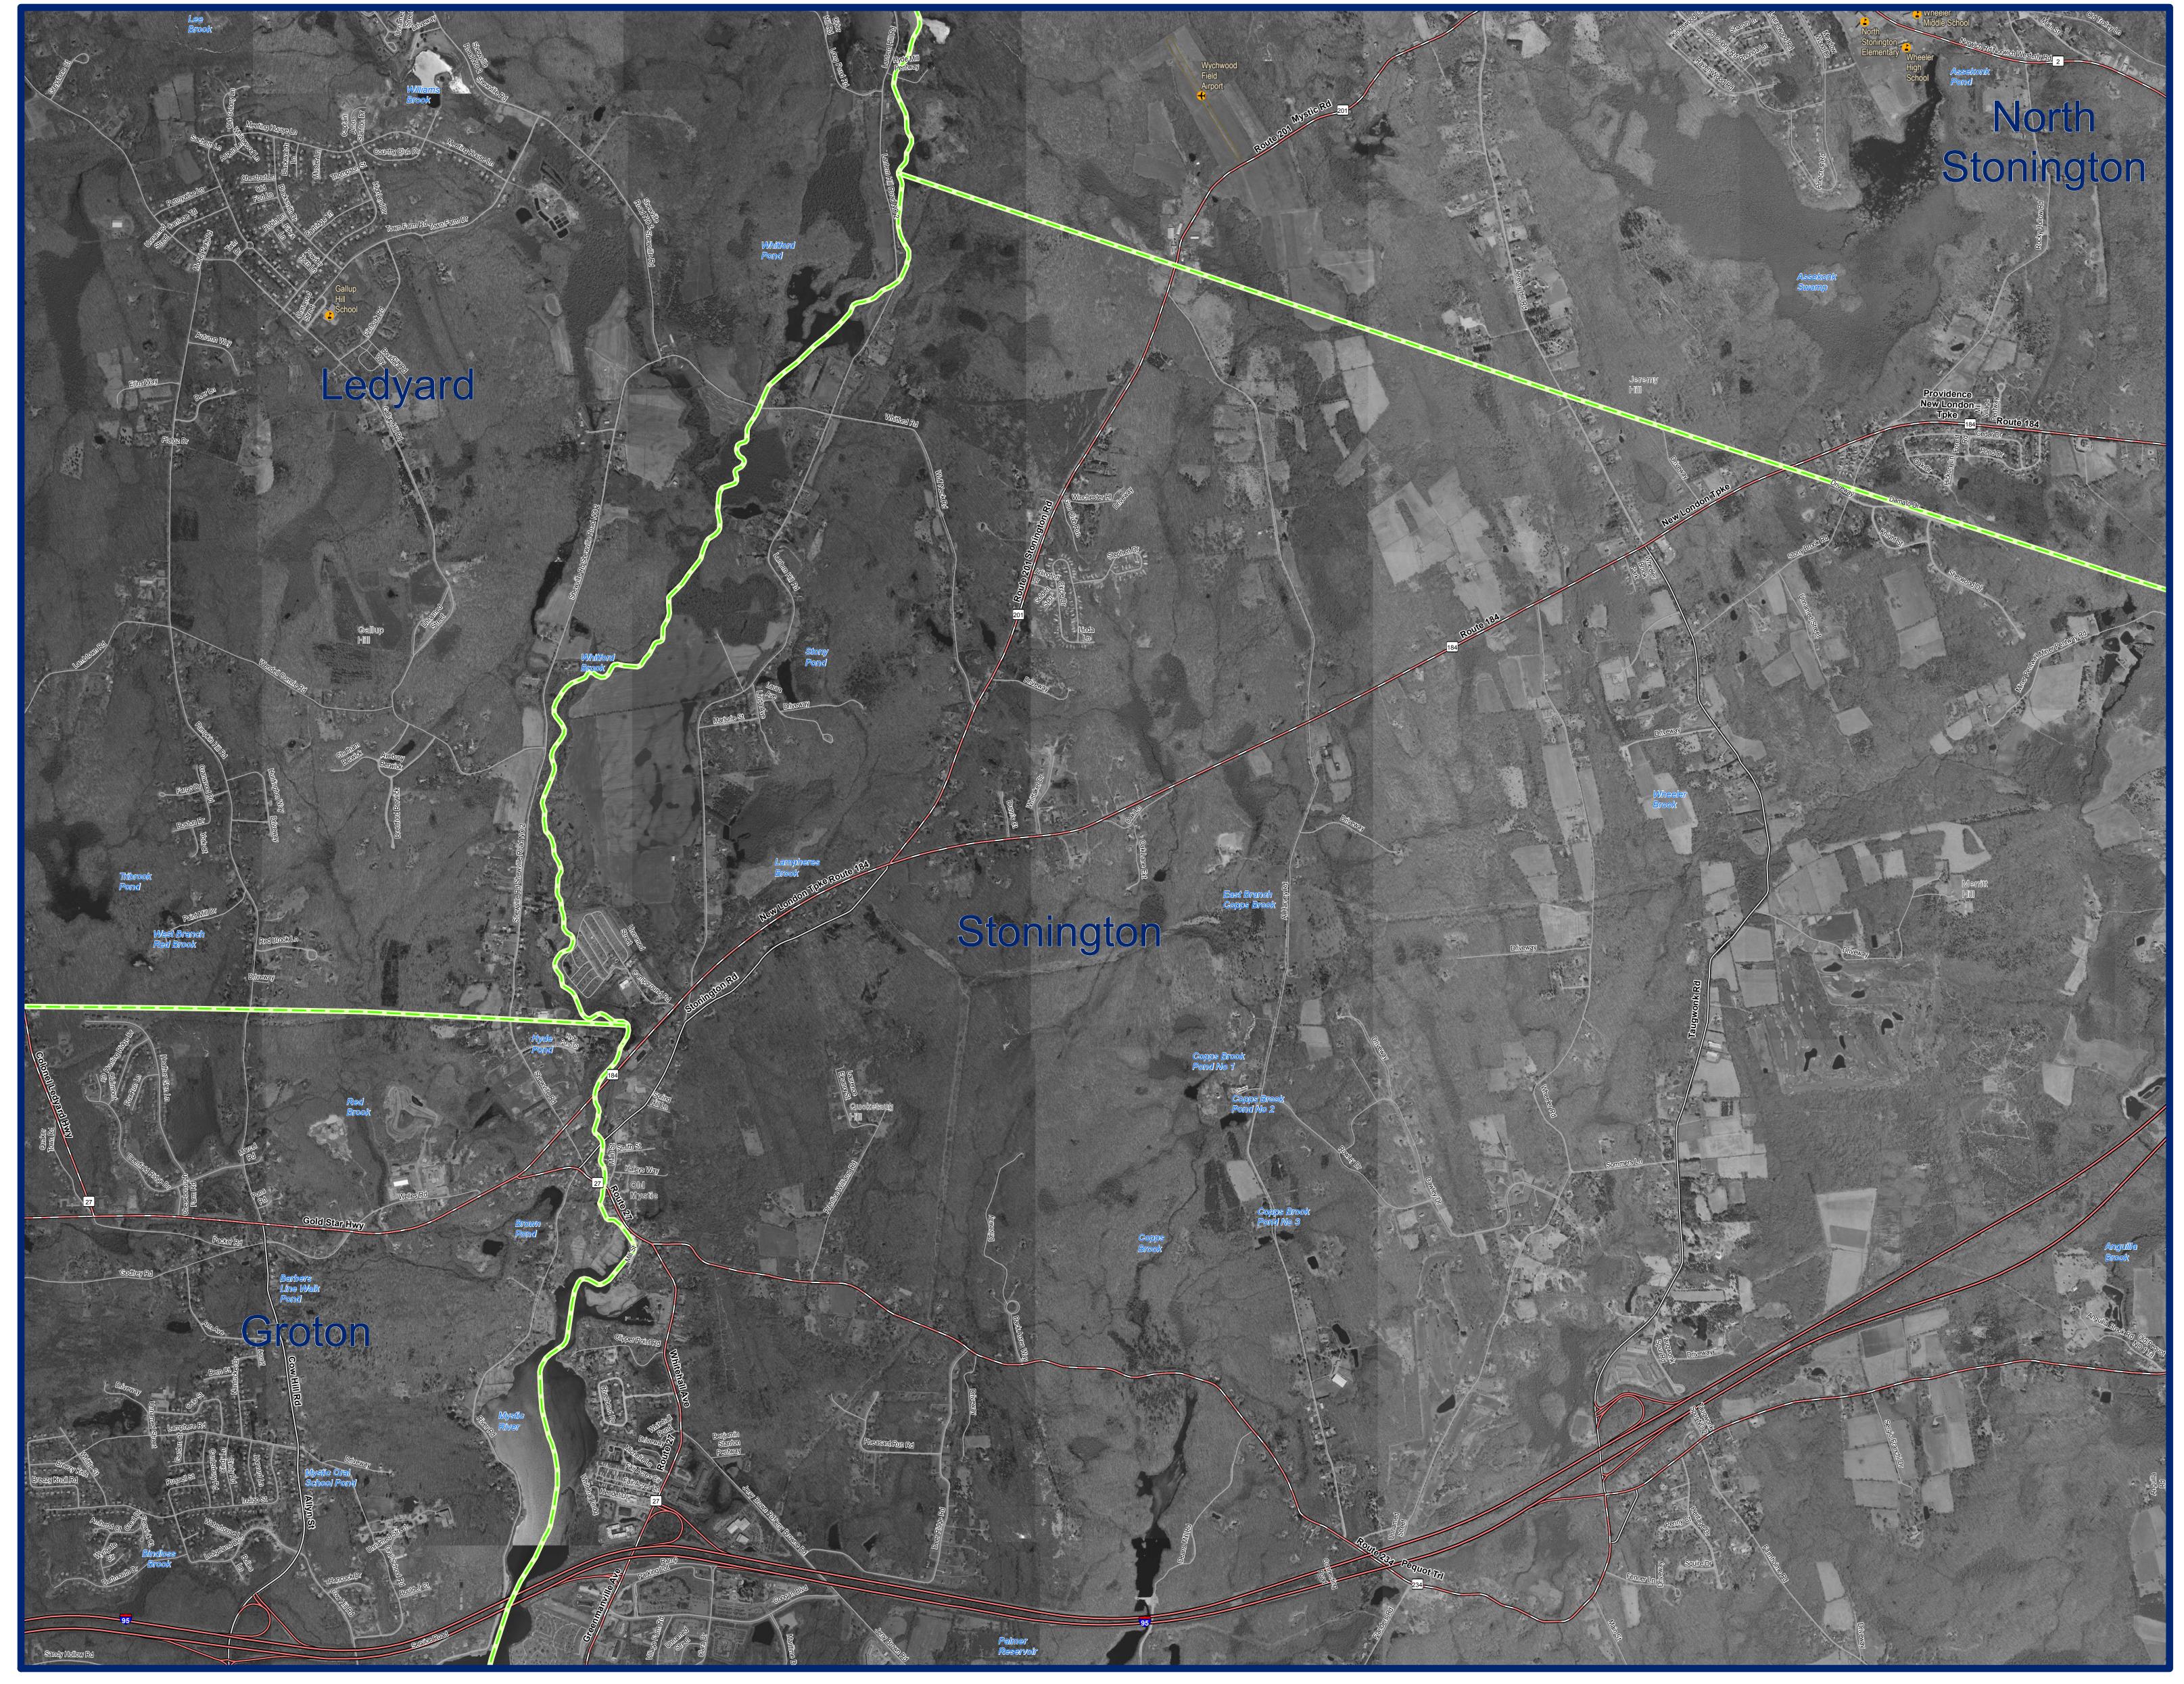

2004 Orthophotography Stonington, CT (Northwest)

## **EXPLANATION**

This map displays 2004 black and white orthophotography for the layers will not exactly match information shown in the aerial State of Connecticut. The photographs were taken in leaf-off conditions and the ground resolution for the imagery is 0.8 feet per data collection dates. Street-level data such as major interstates, image pixel. Unlike other statewide aerial surveys, the 2004 US routes, state routes, streets, railroads, and ferry crossings are mosaic is comprised mostly of 2004 photos, but photos taken during the spring of 2000 and 2005 were introduced to improve locations of streets on the orthophotography may not match the image quality. This is due to the amount of rainfall the spring of locations of streets in the street layer. Also shown are airports, 2004 experienced, making it difficult to arrive and ideal conditions hospitals, educational facilities, train stations, and town boundaries.

photography primarily due to differences in spatial accuracy and displayed. Due to possible changes in street locations over time, to take photos. The location and shape of features in other GIS Important geographic locations and waterbodies are labeled.

## DATA SOURCES

ORTHOPHOTOGRAPHY - Funding for the statewide orthophotography was provided by the State of Connecticut DEP, DPS, and DOT.

BASE MAP DATA - All data is based on 1:24,000 scale and displays geographic names, places and their symbols, town boundaries, railroads, and airports. Base map data is neither current nor complete. Street data is based on TeleAtlas copyrighted data.