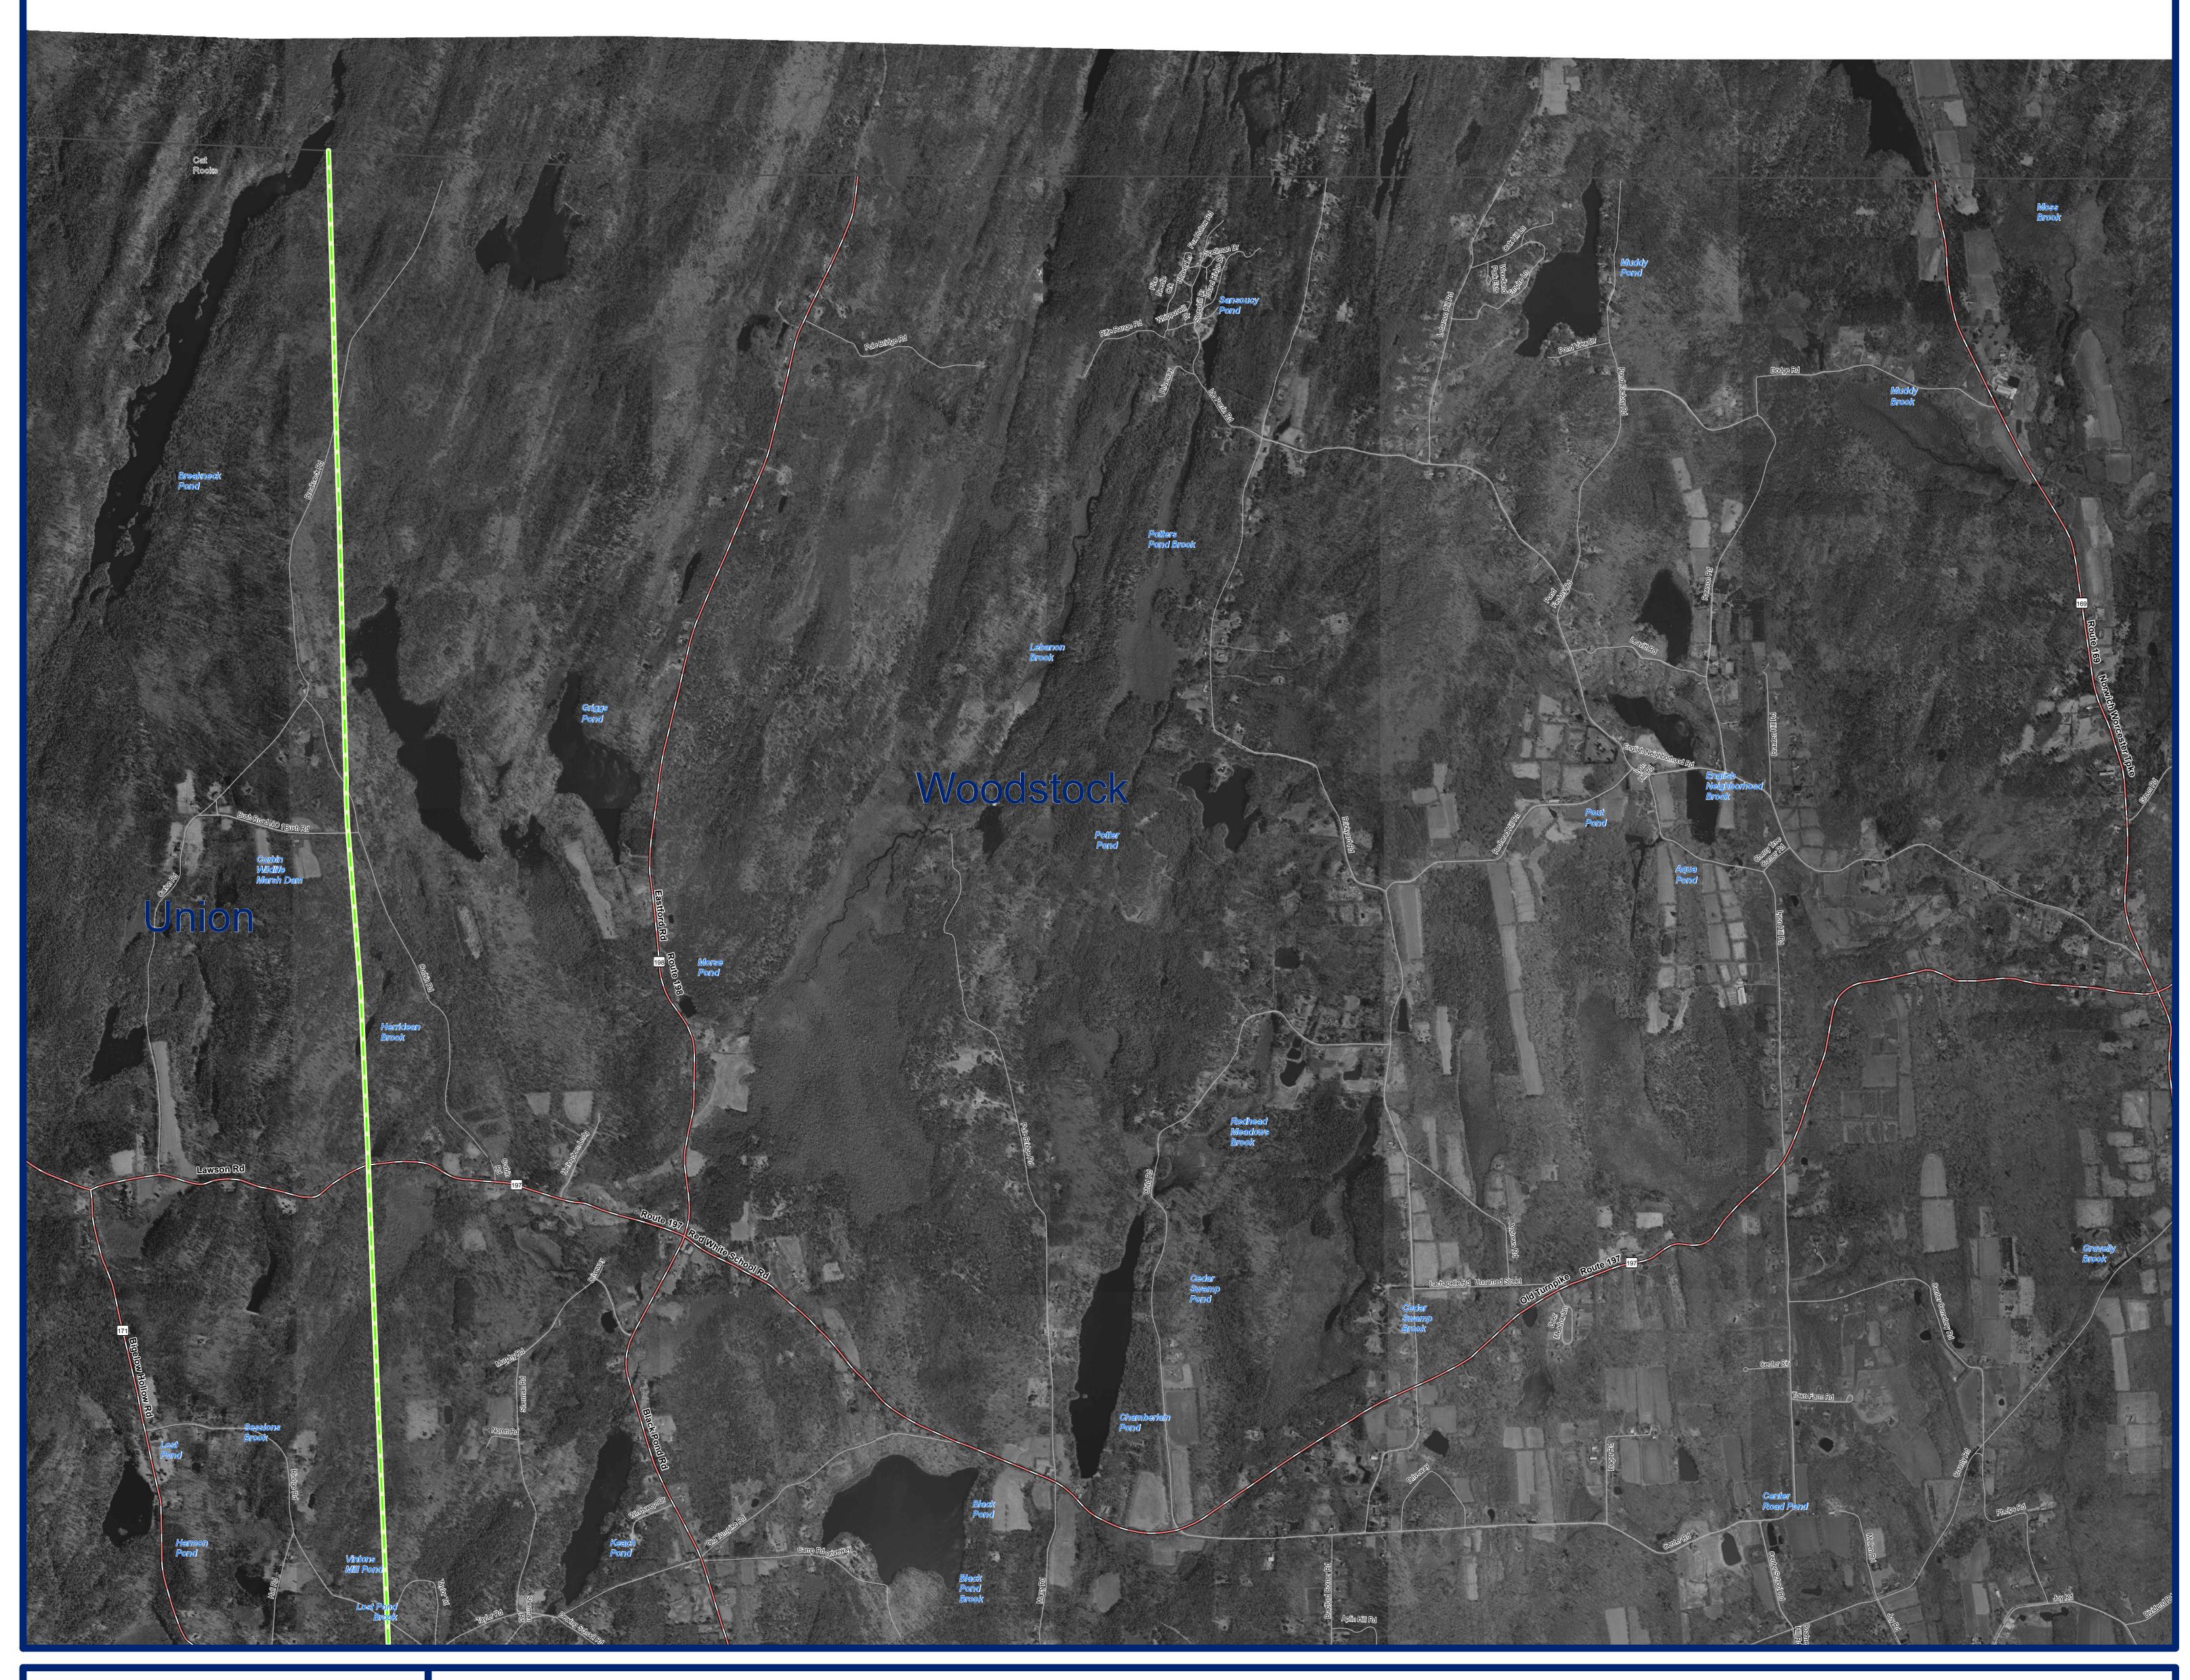

2004 Orthophotography Woodstock, CT (Northwest)

## EXPLANATION

State of Connecticut. The photographs were taken in leaf-off mosaic is comprised mostly of 2004 photos, but photos taken

This map displays 2004 black and white orthophotography for the layers will not exactly match information shown in the aerial photography primarily due to differences in spatial accuracy and conditions and the ground resolution for the imagery is 0.8 feet per data collection dates. Street-level data such as major interstates, image pixel. Unlike other statewide aerial surveys, the 2004 US routes, state routes, streets, railroads, and ferry crossings are displayed. Due to possible changes in street locations over time, during the spring of 2000 and 2005 were introduced to improve locations of streets on the orthophotography may not match the image quality. This is due to the amount of rainfall the spring of locations of streets in the street layer. Also shown are airports, 2004 experienced, making it difficult to arrive and ideal conditions hospitals, educational facilities, train stations, and town boundaries. to take photos. The location and shape of features in other GIS Important geographic locations and waterbodies are labeled.

## DATA SOURCES

ORTHOPHOTOGRAPHY - Funding for the statewide orthophotography was provided by the State of Connecticut DEP, DPS, and DOT.

BASE MAP DATA - All data is based on 1:24,000 scale and displays geographic names, places and their symbols, town boundaries, railroads, and airports. Base map data is neither current nor complete. Street data is based on TeleAtlas copyrighted data.

MAPS AND DIGITAL DATA - Visit the CT ECO website for this map and a variety of others in PDF format. Visit the CT DEP website to download the base map digital spatial data shown on this map.

0 500 1,000 2,000 3,000 4,000 Feet 0