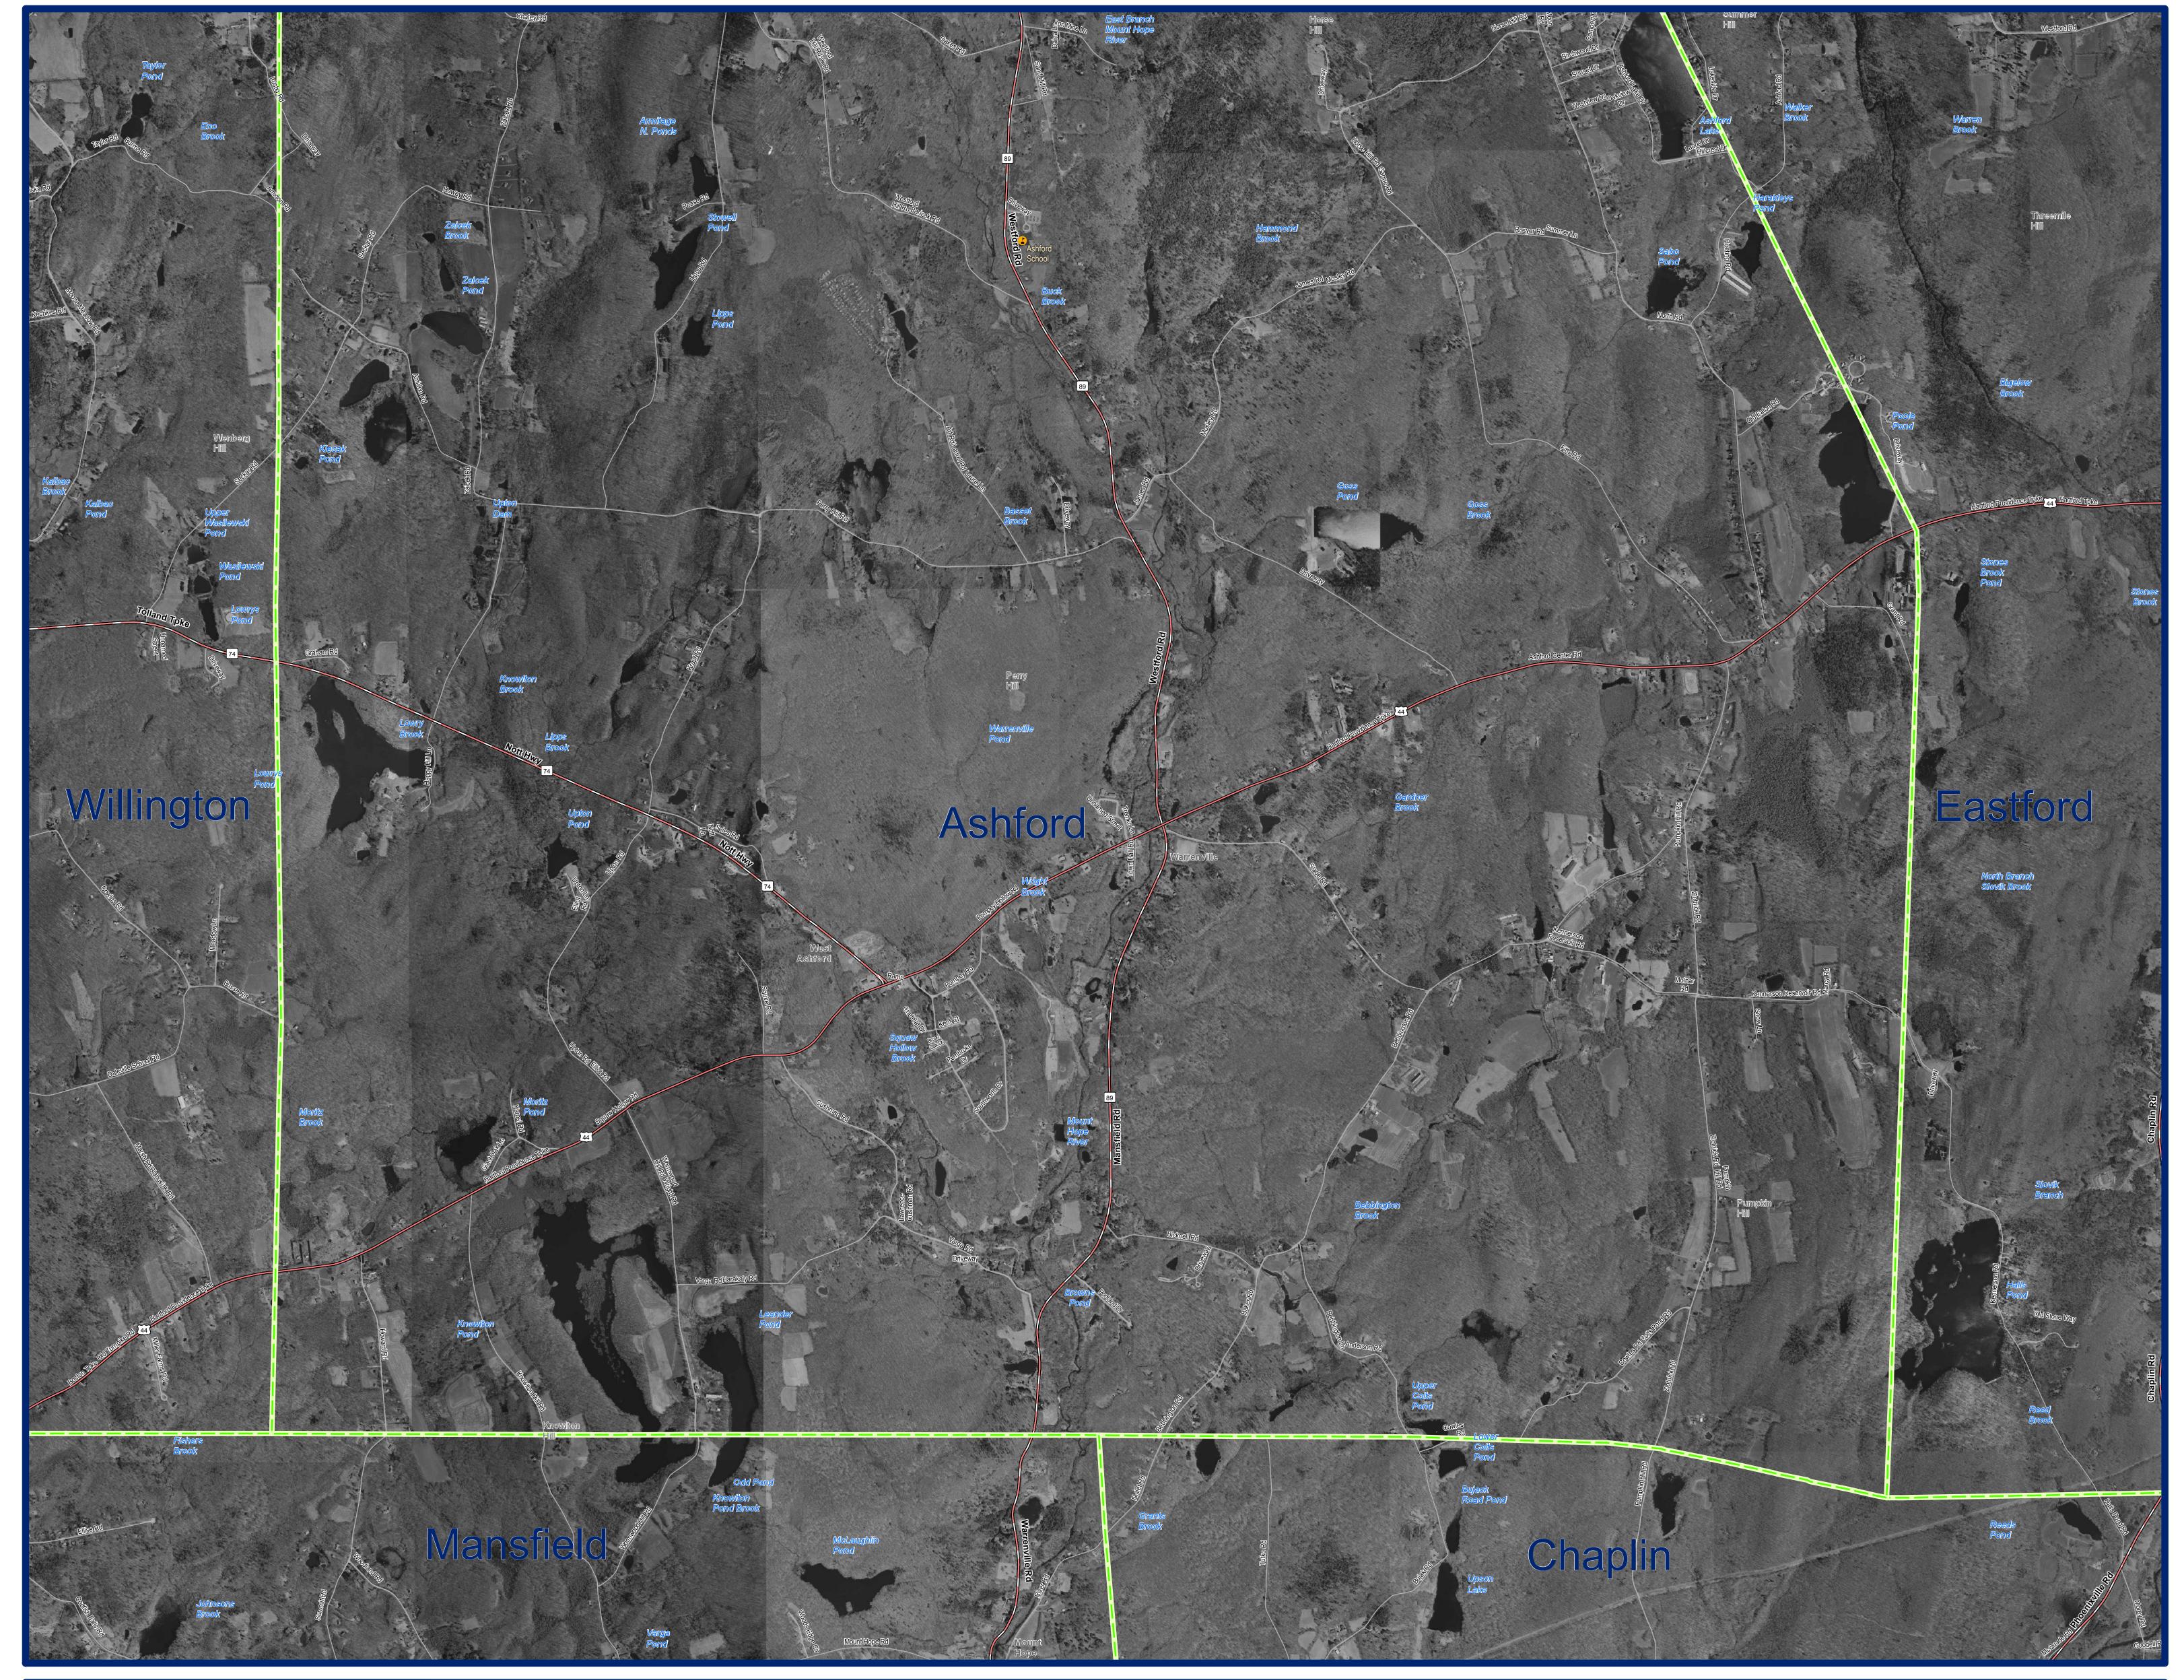

2004 Orthophotography Ashford, CT (South)

## **EXPLANATION**

This map displays 2004 black and white orthophotography for the layers will not exactly match information shown in the aerial State of Connecticut. The photographs were taken in leaf-off conditions and the ground resolution for the imagery is 0.8 feet per data collection dates. Street-level data such as major interstates, image pixel. Unlike other statewide aerial surveys, the 2004 US routes, state routes, streets, railroads, and ferry crossings are mosaic is comprised mostly of 2004 photos, but photos taken during the spring of 2000 and 2005 were introduced to improve locations of streets on the orthophotography may not match the image quality. This is due to the amount of rainfall the spring of locations of streets in the street layer. Also shown are airports, 2004 experienced, making it difficult to arrive and ideal conditions hospitals, educational facilities, train stations, and town boundaries.

photography primarily due to differences in spatial accuracy and displayed. Due to possible changes in street locations over time, to take photos. The location and shape of features in other GIS Important geographic locations and waterbodies are labeled.

## DATA SOURCES

ORTHOPHOTOGRAPHY - Funding for the statewide orthophotography was provided by the State of Connecticut DEP, DPS, and DOT.

BASE MAP DATA - All data is based on 1:24,000 scale and displays geographic names, places and their symbols, town boundaries, railroads, and airports. Base map data is neither current nor complete. Street data is based on TeleAtlas copyrighted data.