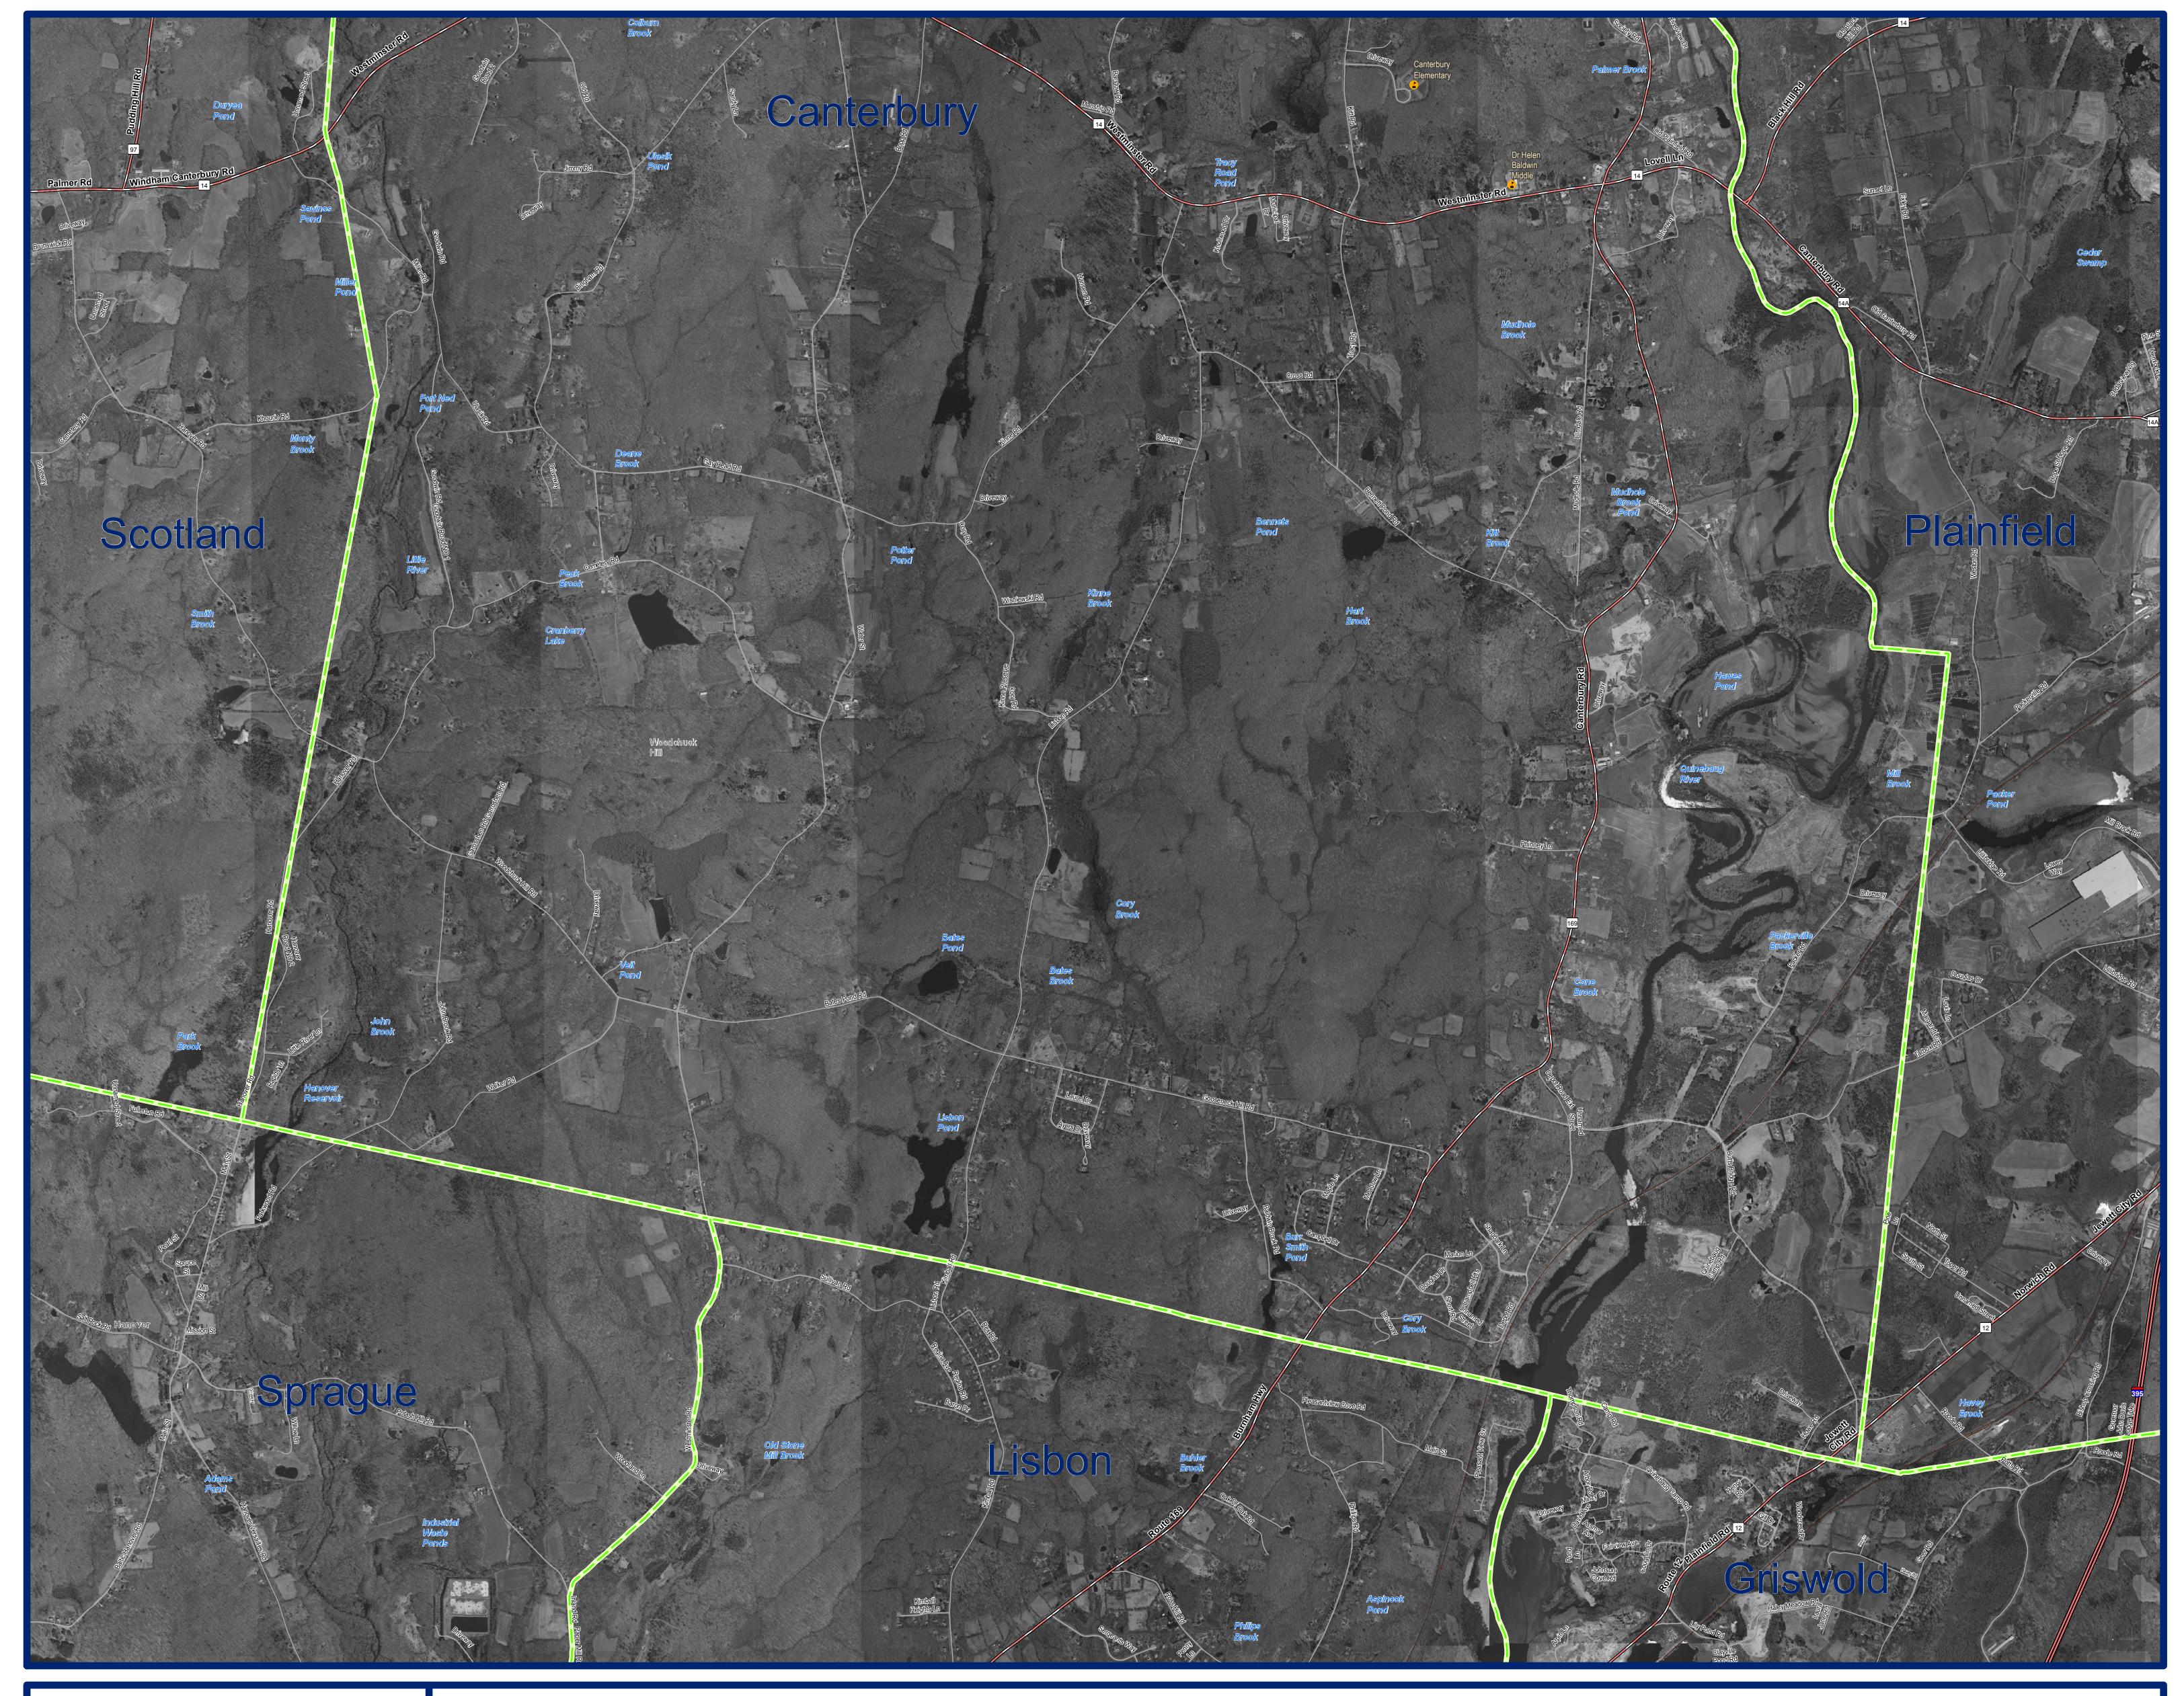

2004 Orthophotography Canterbury, CT (South)

## **EXPLANATION**

This map displays 2004 black and white orthophotography for the layers will not exactly match information shown in the aerial State of Connecticut. The photographs were taken in leaf-off conditions and the ground resolution for the imagery is 0.8 feet per data collection dates. Street-level data such as major interstates, image pixel. Unlike other statewide aerial surveys, the 2004 US routes, state routes, streets, railroads, and ferry crossings are mosaic is comprised mostly of 2004 photos, but photos taken during the spring of 2000 and 2005 were introduced to improve locations of streets on the orthophotography may not match the image quality. This is due to the amount of rainfall the spring of locations of streets in the street layer. Also shown are airports, 2004 experienced, making it difficult to arrive and ideal conditions hospitals, educational facilities, train stations, and town boundaries.

photography primarily due to differences in spatial accuracy and displayed. Due to possible changes in street locations over time, to take photos. The location and shape of features in other GIS Important geographic locations and waterbodies are labeled.

## DATA SOURCES

ORTHOPHOTOGRAPHY - Funding for the statewide orthophotography was provided by the State of Connecticut DEP, DPS, and DOT.

BASE MAP DATA - All data is based on 1:24,000 scale and displays geographic names, places and their symbols, town boundaries, railroads, and airports. Base map data is neither current nor complete. Street data is based on TeleAtlas copyrighted data.