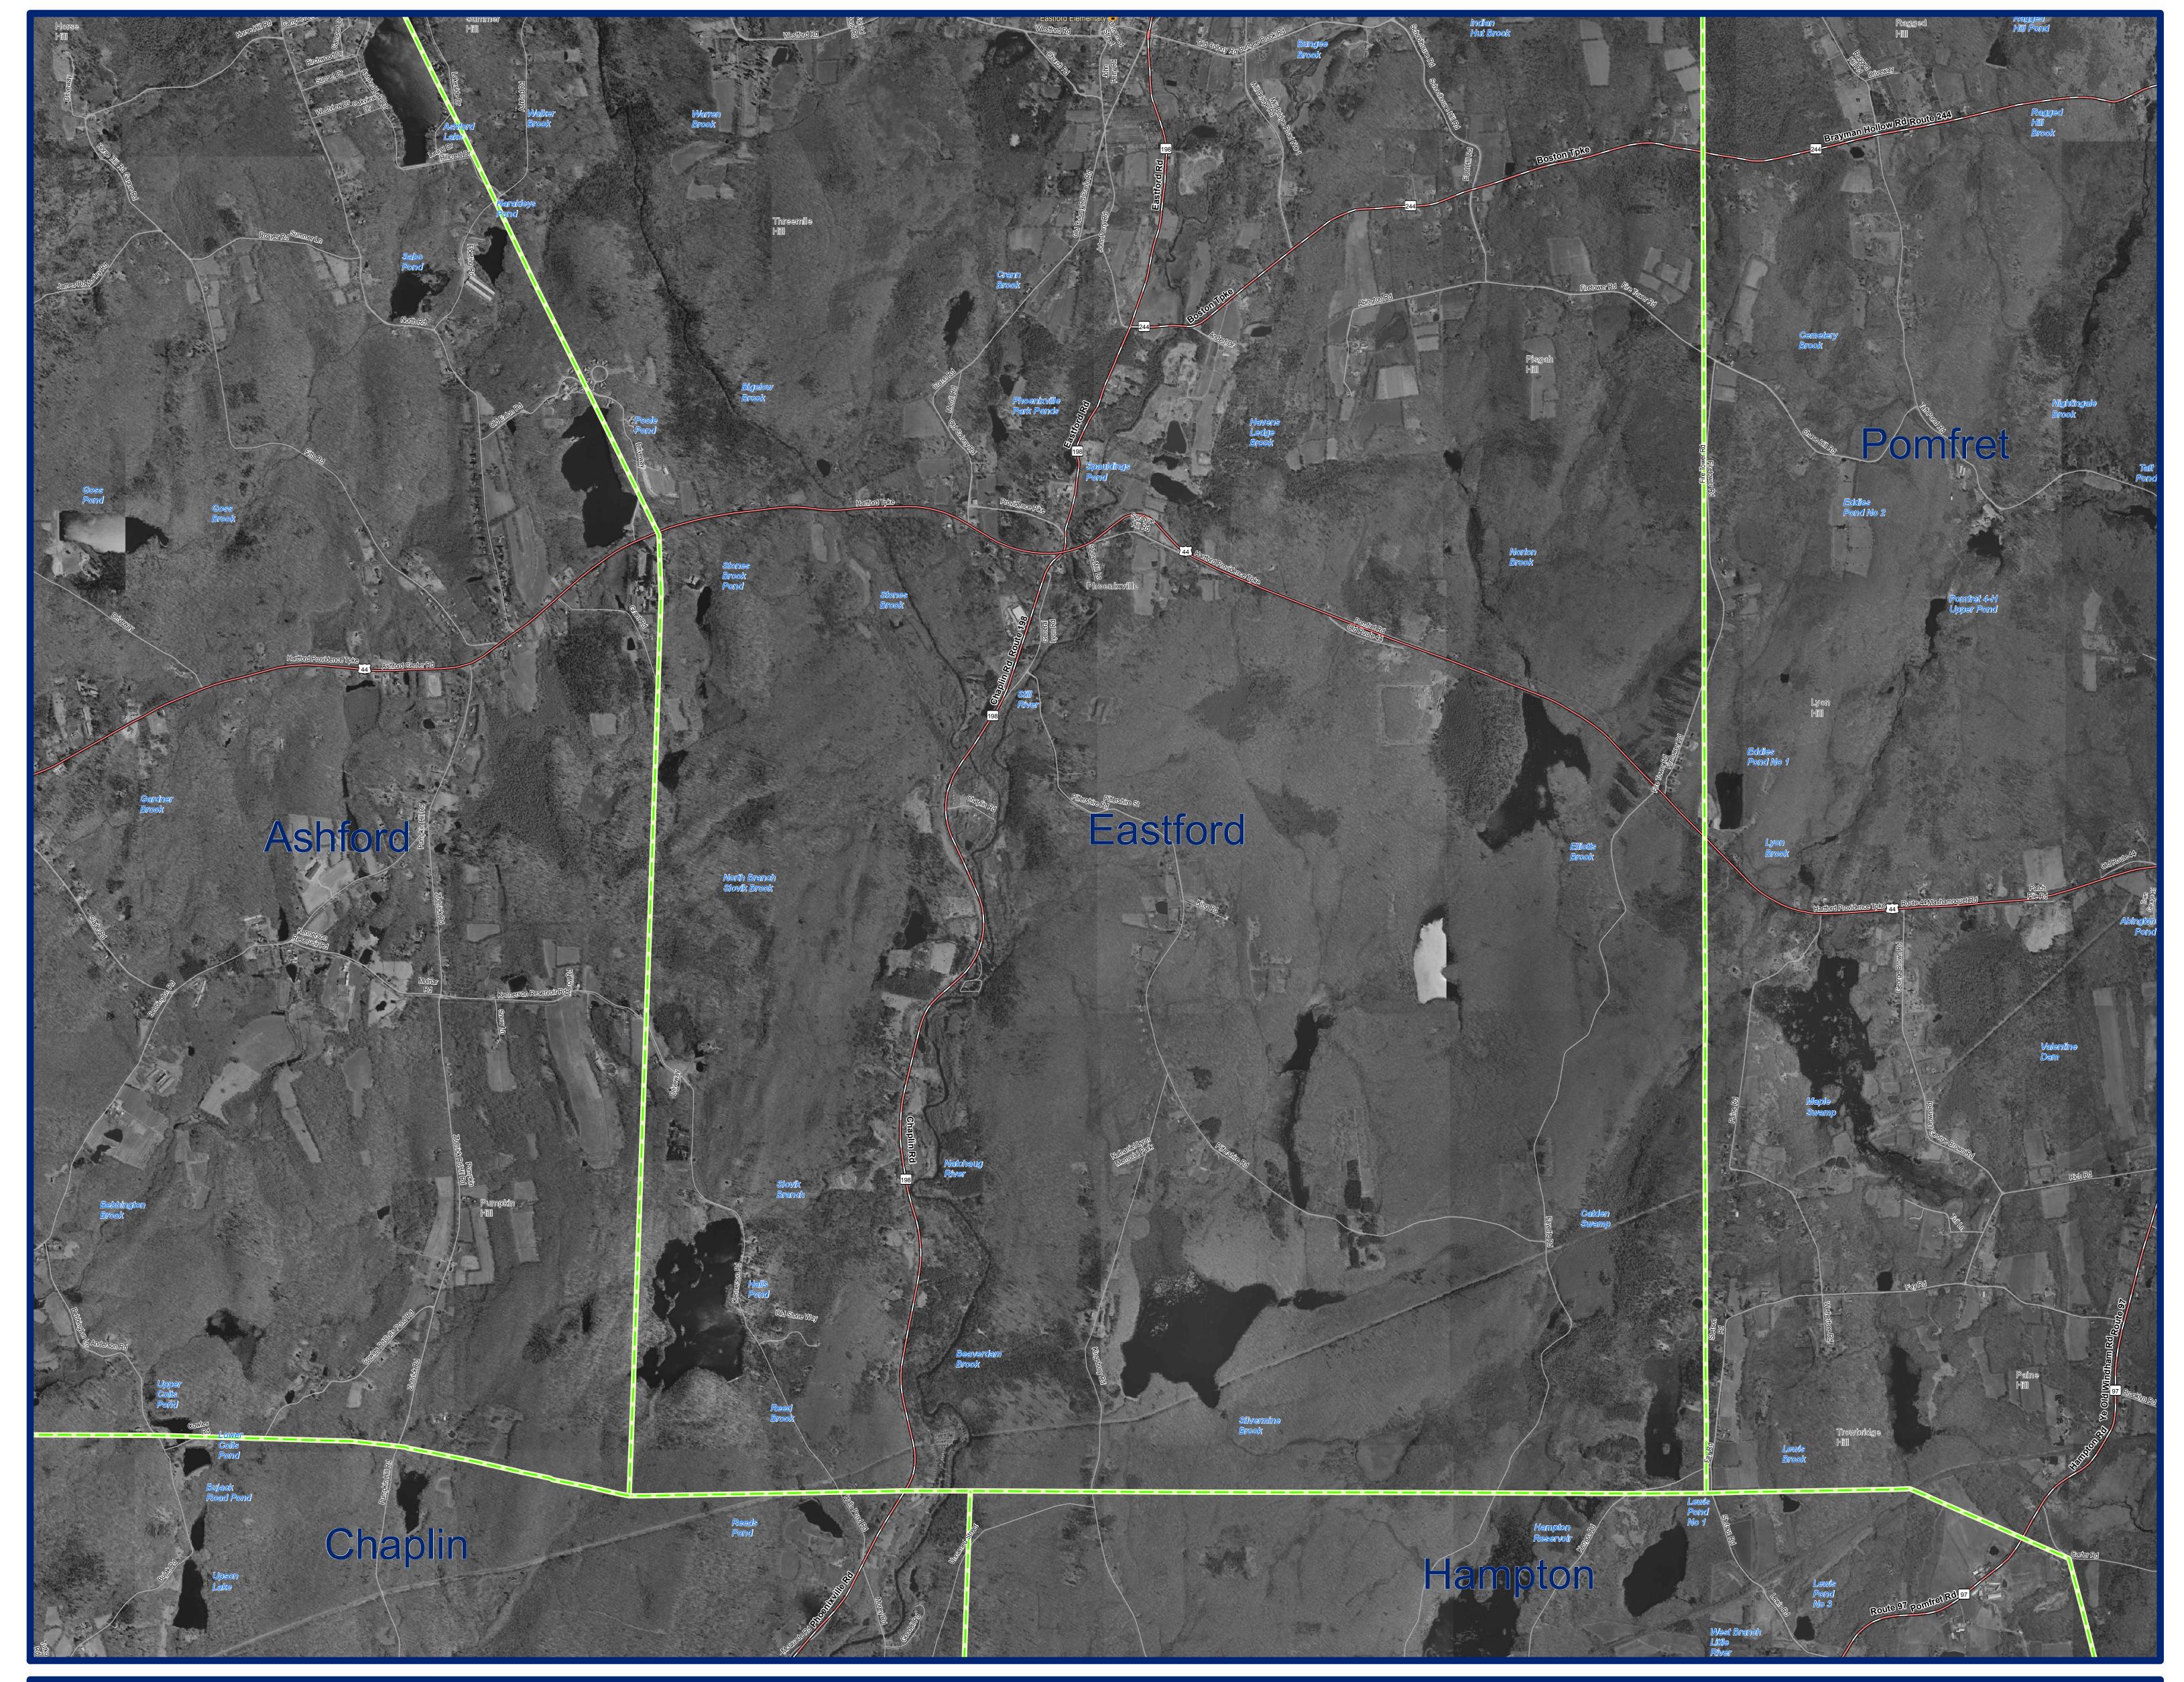

2004 Orthophotography Eastford, CT (South)

## **EXPLANATION**

This map displays 2004 black and white orthophotography for the layers will not exactly match information shown in the aerial State of Connecticut. The photographs were taken in leaf-off conditions and the ground resolution for the imagery is 0.8 feet per data collection dates. Street-level data such as major interstates, image pixel. Unlike other statewide aerial surveys, the 2004 US routes, state routes, streets, railroads, and ferry crossings are mosaic is comprised mostly of 2004 photos, but photos taken during the spring of 2000 and 2005 were introduced to improve locations of streets on the orthophotography may not match the image quality. This is due to the amount of rainfall the spring of locations of streets in the street layer. Also shown are airports, 2004 experienced, making it difficult to arrive and ideal conditions hospitals, educational facilities, train stations, and town boundaries.

photography primarily due to differences in spatial accuracy and displayed. Due to possible changes in street locations over time, to take photos. The location and shape of features in other GIS Important geographic locations and waterbodies are labeled.

## DATA SOURCES

ORTHOPHOTOGRAPHY - Funding for the statewide orthophotography was provided by the State of Connecticut DEP, DPS, and DOT.

BASE MAP DATA - All data is based on 1:24,000 scale and displays geographic names, places and their symbols, town boundaries, railroads, and airports. Base map data is neither current nor complete. Street data is based on TeleAtlas copyrighted data.