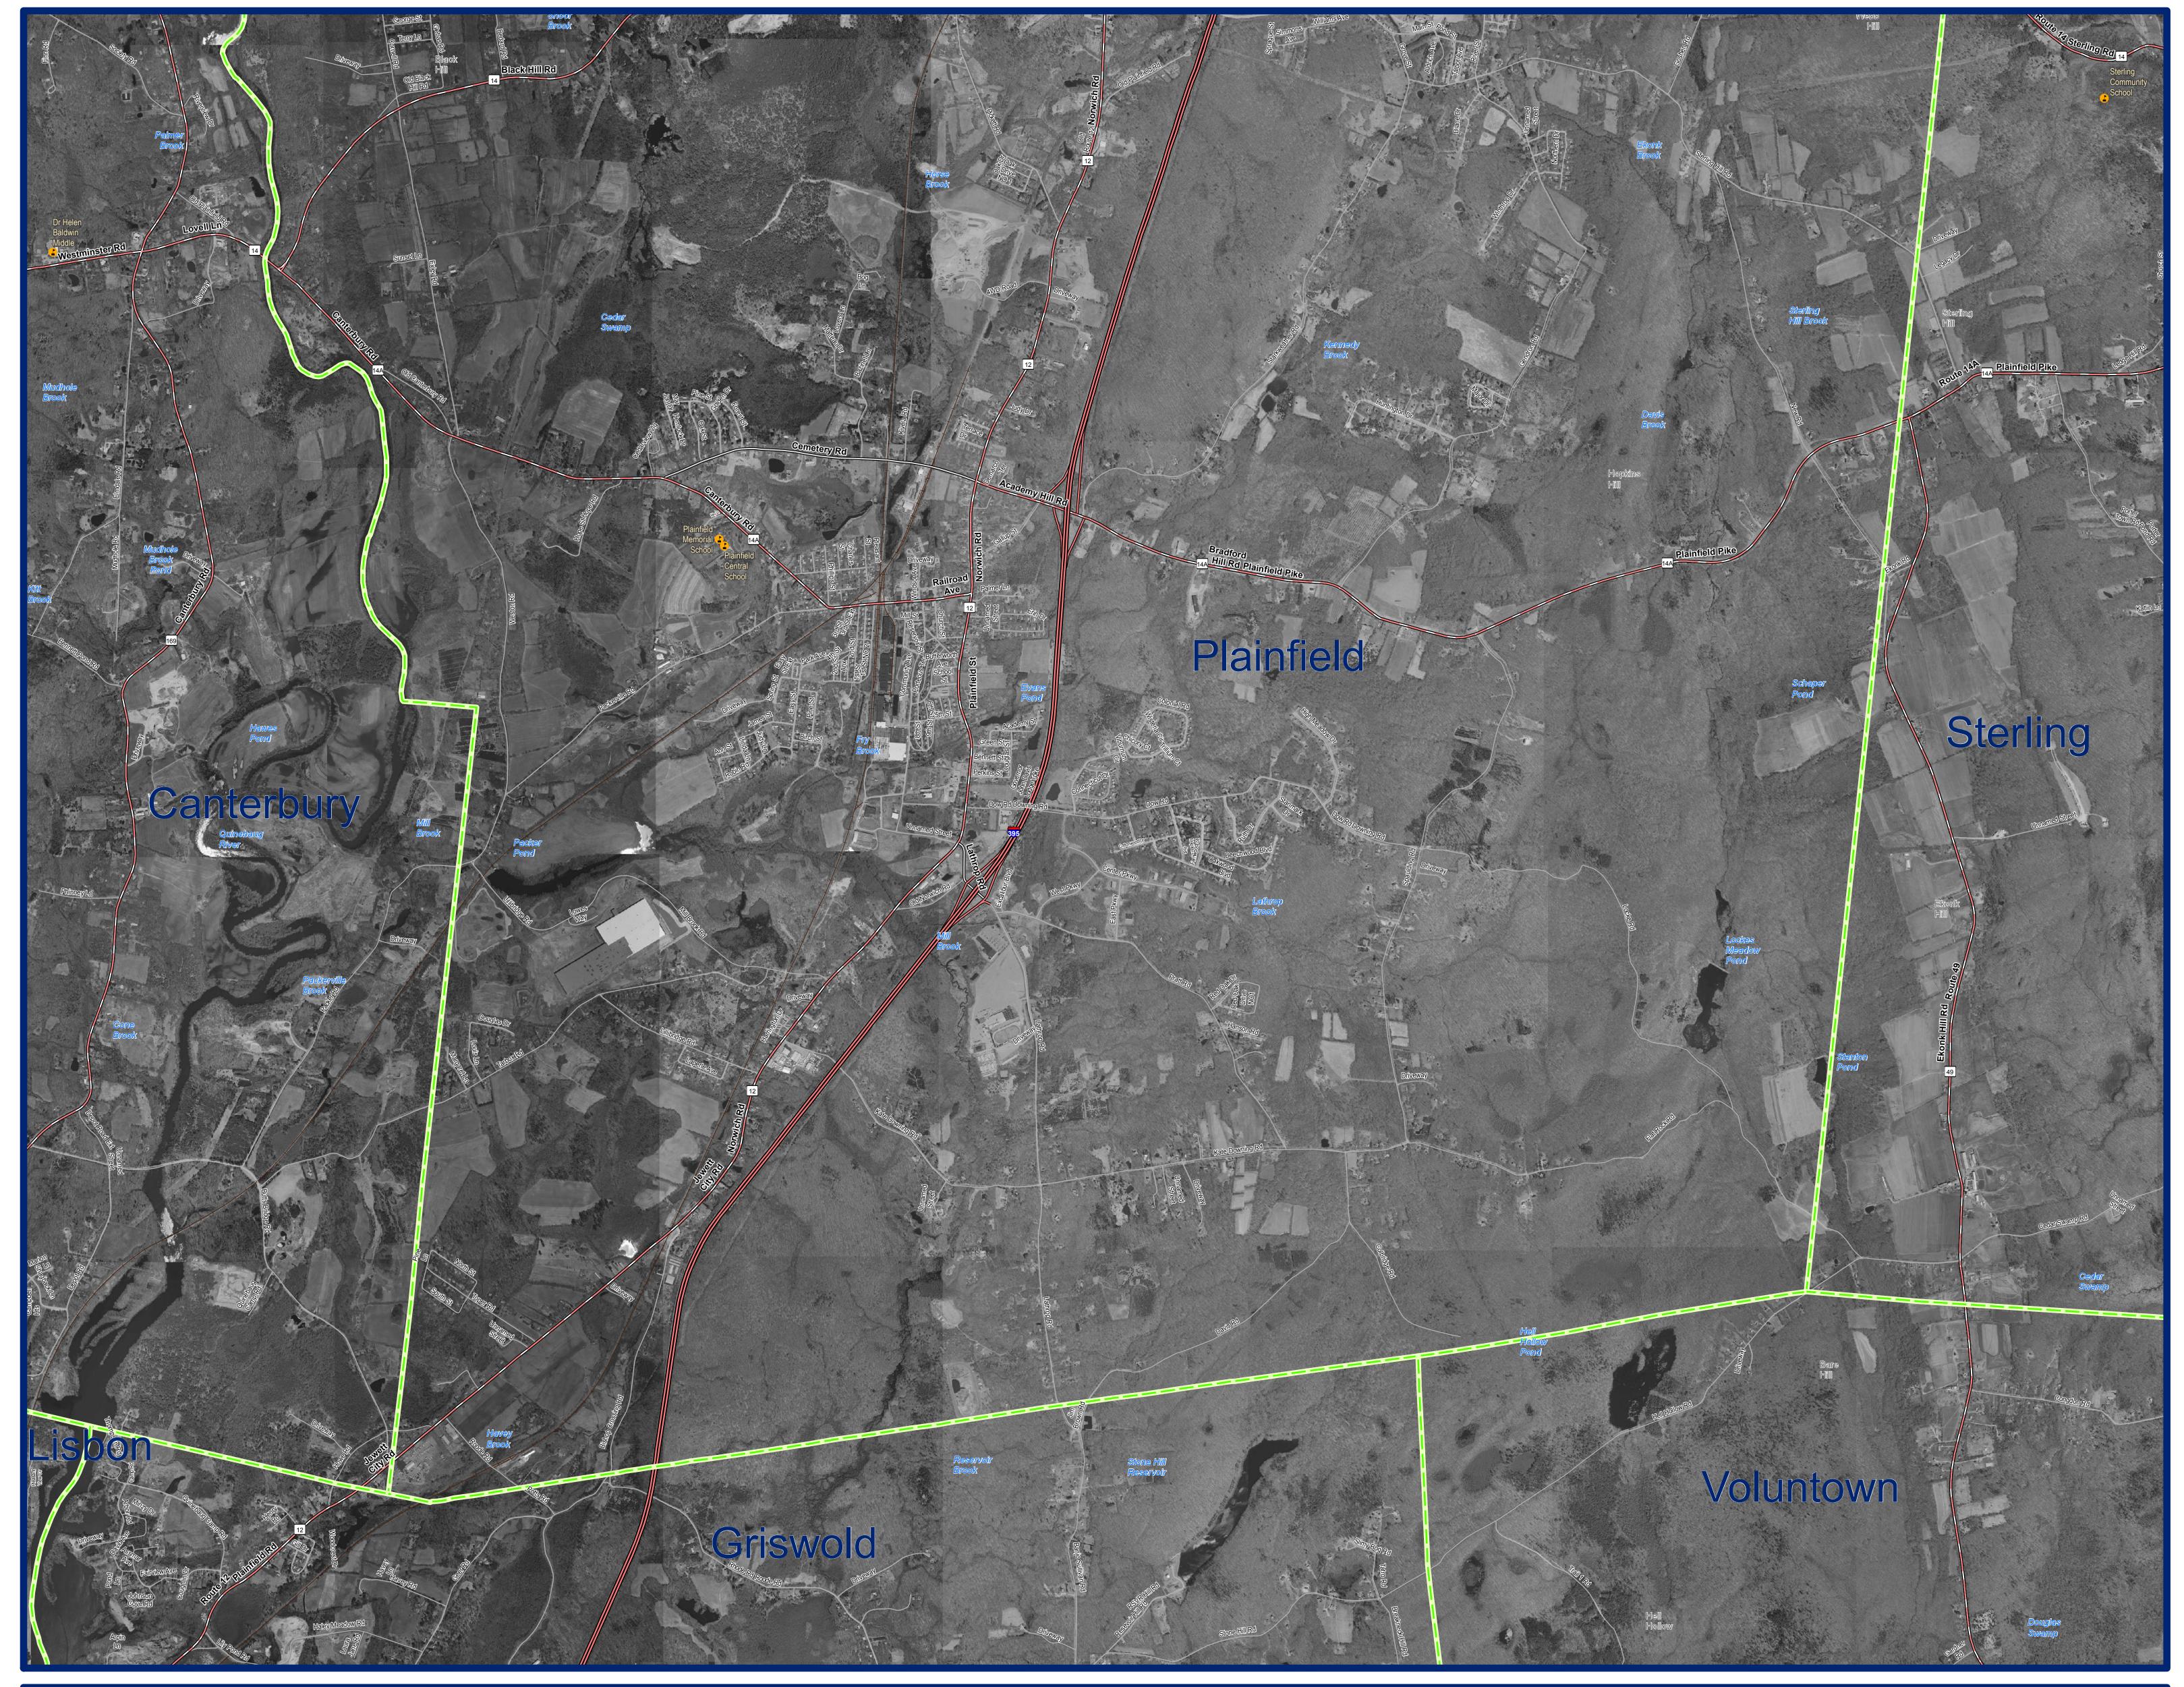

2004 Orthophotography Plainfield, CT (South)

## **EXPLANATION**

This map displays 2004 black and white orthophotography for the layers will not exactly match information shown in the aerial State of Connecticut. The photographs were taken in leaf-off conditions and the ground resolution for the imagery is 0.8 feet per data collection dates. Street-level data such as major interstates, image pixel. Unlike other statewide aerial surveys, the 2004 US routes, state routes, streets, railroads, and ferry crossings are mosaic is comprised mostly of 2004 photos, but photos taken during the spring of 2000 and 2005 were introduced to improve locations of streets on the orthophotography may not match the image quality. This is due to the amount of rainfall the spring of locations of streets in the street layer. Also shown are airports, 2004 experienced, making it difficult to arrive and ideal conditions hospitals, educational facilities, train stations, and town boundaries.

photography primarily due to differences in spatial accuracy and displayed. Due to possible changes in street locations over time, to take photos. The location and shape of features in other GIS Important geographic locations and waterbodies are labeled.

## DATA SOURCES

ORTHOPHOTOGRAPHY - Funding for the statewide orthophotography was provided by the State of Connecticut DEP, DPS, and DOT.

BASE MAP DATA - All data is based on 1:24,000 scale and displays geographic names, places and their symbols, town boundaries, railroads, and airports. Base map data is neither current nor complete. Street data is based on TeleAtlas copyrighted data.