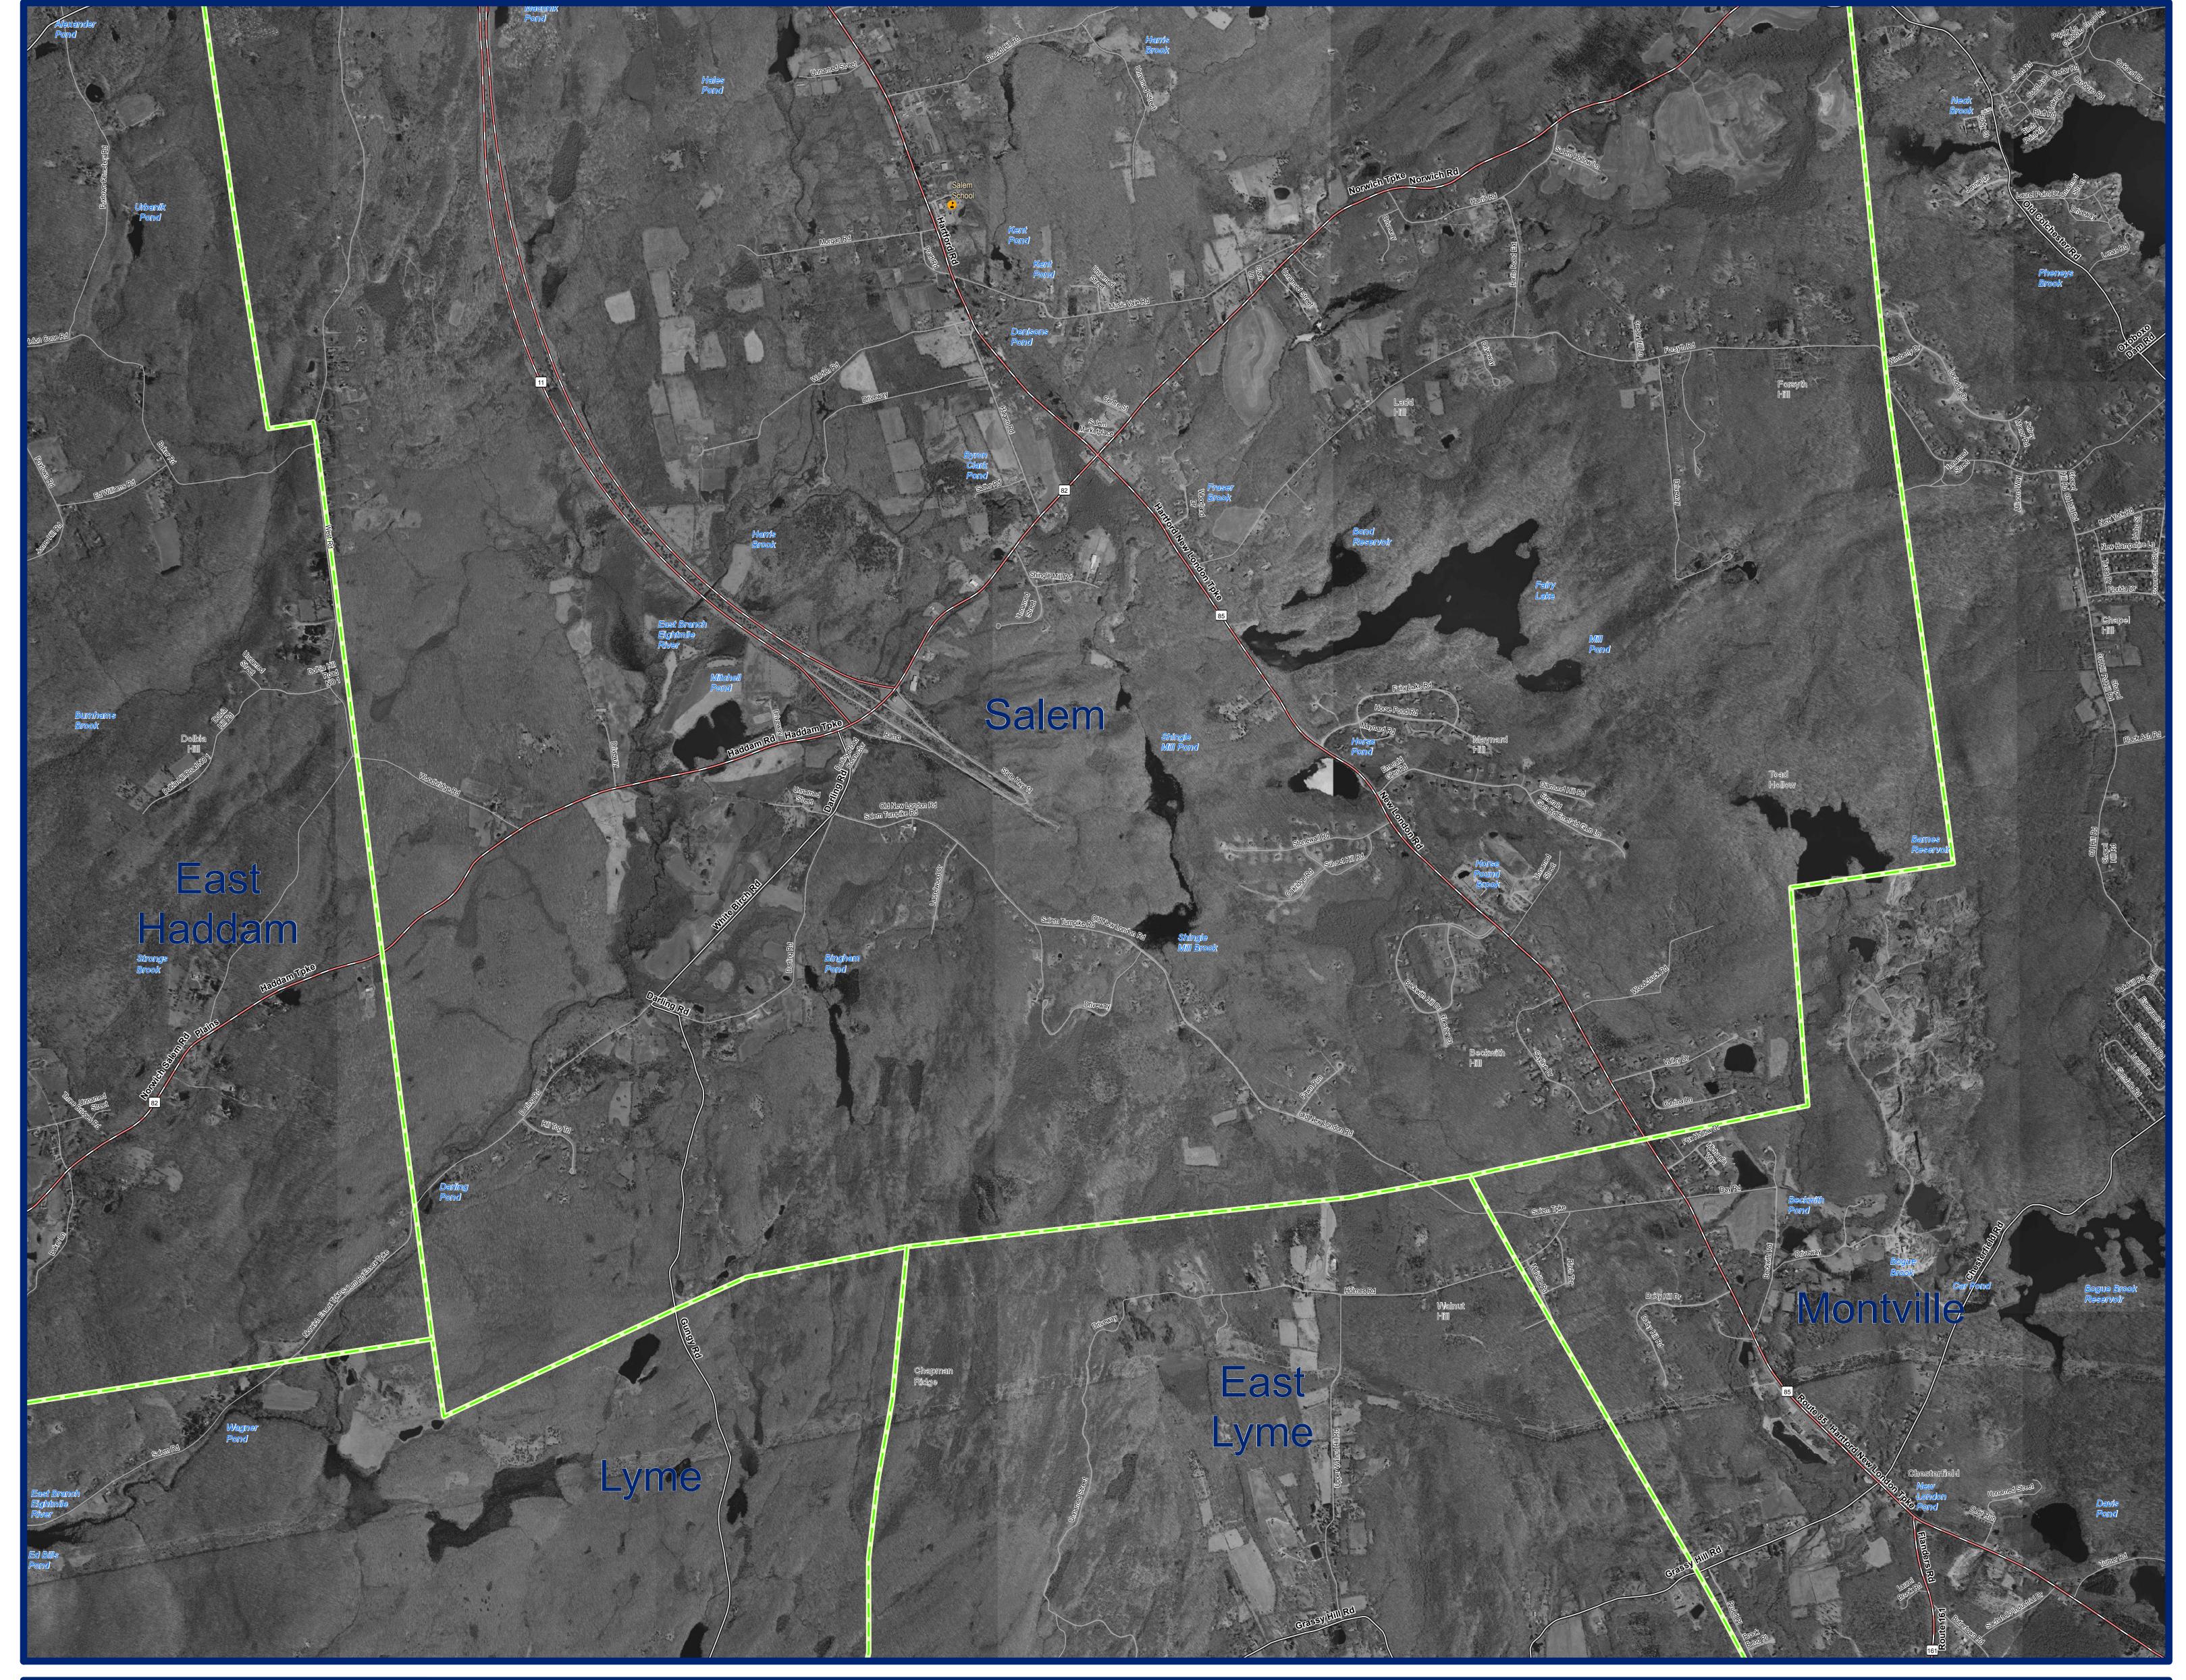

2004 Orthophotography Salem, CT (South)

## **EXPLANATION**

This map displays 2004 black and white orthophotography for the layers will not exactly match information shown in the aerial State of Connecticut. The photographs were taken in leaf-off conditions and the ground resolution for the imagery is 0.8 feet per data collection dates. Street-level data such as major interstates, image pixel. Unlike other statewide aerial surveys, the 2004 US routes, state routes, streets, railroads, and ferry crossings are mosaic is comprised mostly of 2004 photos, but photos taken displayed. Due to possible changes in street locations over time, during the spring of 2000 and 2005 were introduced to improve locations of streets on the orthophotography may not match the image quality. This is due to the amount of rainfall the spring of locations of streets in the street layer. Also shown are airports, 2004 experienced, making it difficult to arrive and ideal conditions hospitals, educational facilities, train stations, and town boundaries.

photography primarily due to differences in spatial accuracy and to take photos. The location and shape of features in other GIS Important geographic locations and waterbodies are labeled.

## DATA SOURCES

ORTHOPHOTOGRAPHY - Funding for the statewide orthophotography was provided by the State of Connecticut DEP, DPS, and DOT.

BASE MAP DATA - All data is based on 1:24,000 scale and displays geographic names, places and their symbols, town boundaries, railroads, and airports. Base map data is neither current nor complete. Street data is based on TeleAtlas copyrighted data.