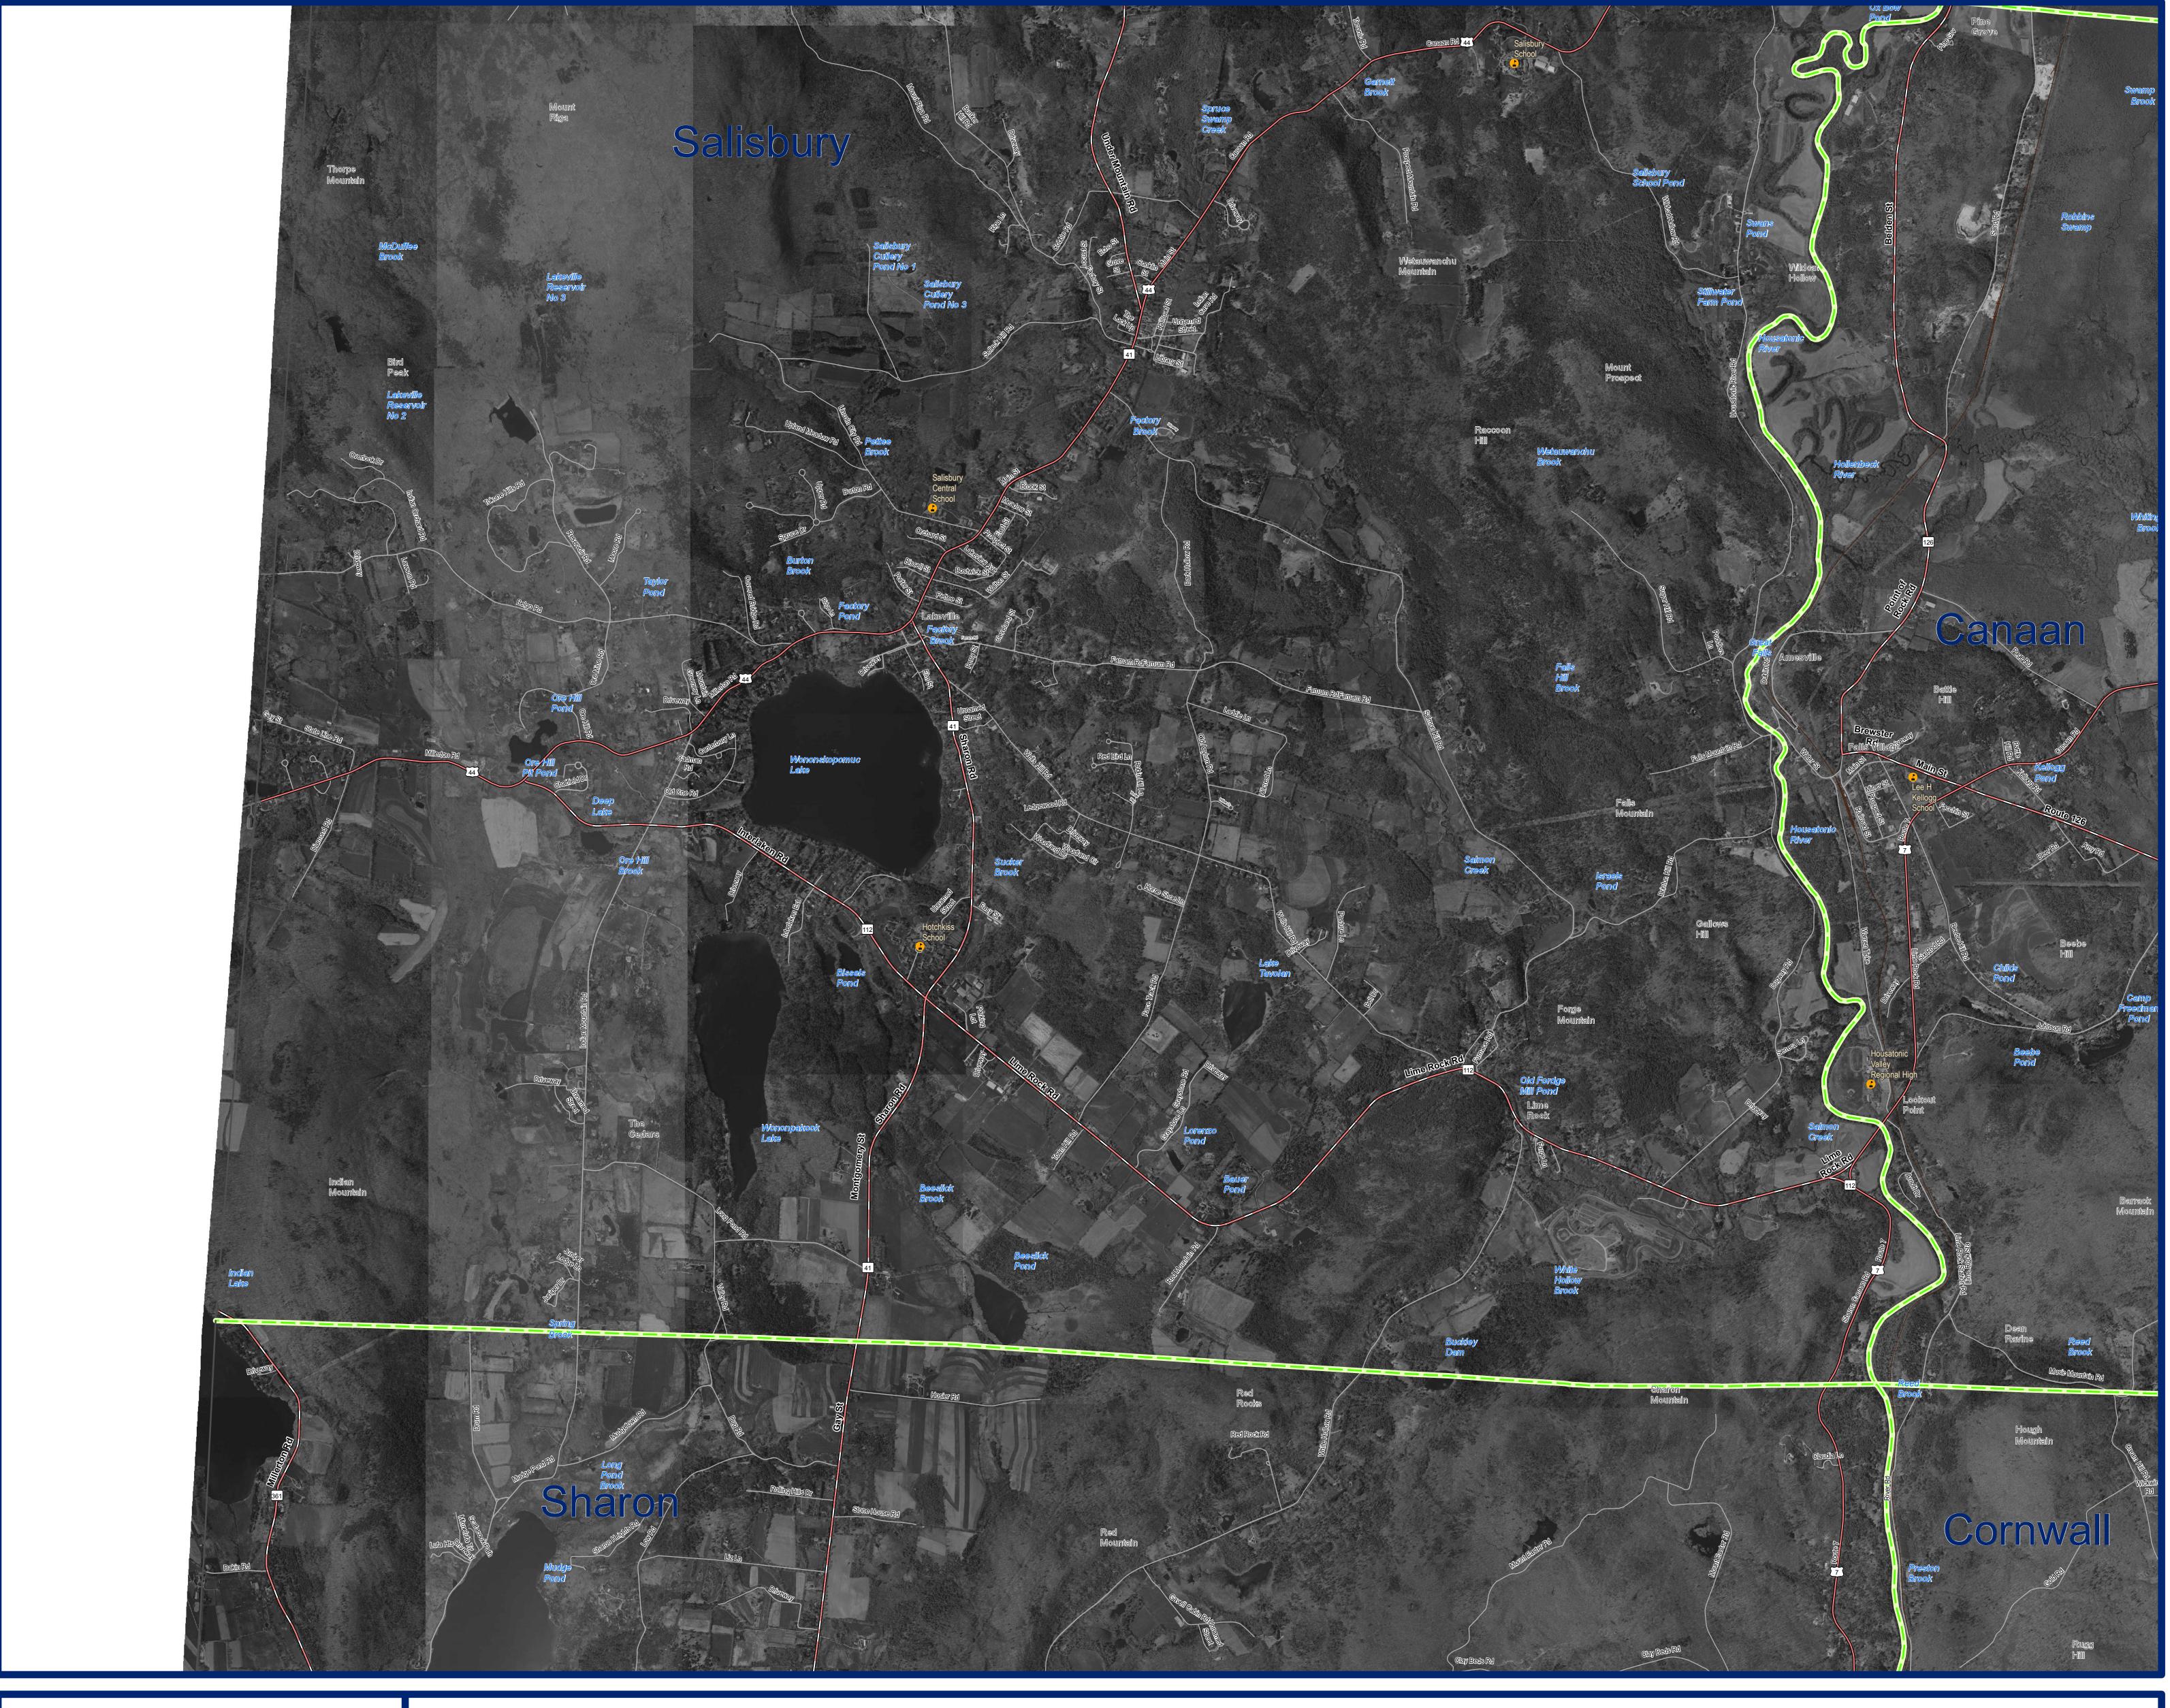

2004 Orthophotography Salisbury, CT (South)

## **EXPLANATION**

This map displays 2004 black and white orthophotography for the layers will not exactly match information shown in the aerial State of Connecticut. The photographs were taken in leaf-off conditions and the ground resolution for the imagery is 0.8 feet per data collection dates. Street-level data such as major interstates, image pixel. Unlike other statewide aerial surveys, the 2004 US routes, state routes, streets, railroads, and ferry crossings are mosaic is comprised mostly of 2004 photos, but photos taken during the spring of 2000 and 2005 were introduced to improve locations of streets on the orthophotography may not match the image quality. This is due to the amount of rainfall the spring of locations of streets in the street layer. Also shown are airports, 2004 experienced, making it difficult to arrive and ideal conditions hospitals, educational facilities, train stations, and town boundaries.

photography primarily due to differences in spatial accuracy and displayed. Due to possible changes in street locations over time, to take photos. The location and shape of features in other GIS Important geographic locations and waterbodies are labeled.

## DATA SOURCES

ORTHOPHOTOGRAPHY - Funding for the statewide orthophotography was provided by the State of Connecticut DEP, DPS, and DOT.

BASE MAP DATA - All data is based on 1:24,000 scale and displays geographic names, places and their symbols, town boundaries, railroads, and airports. Base map data is neither current nor complete. Street data is based on TeleAtlas copyrighted data.