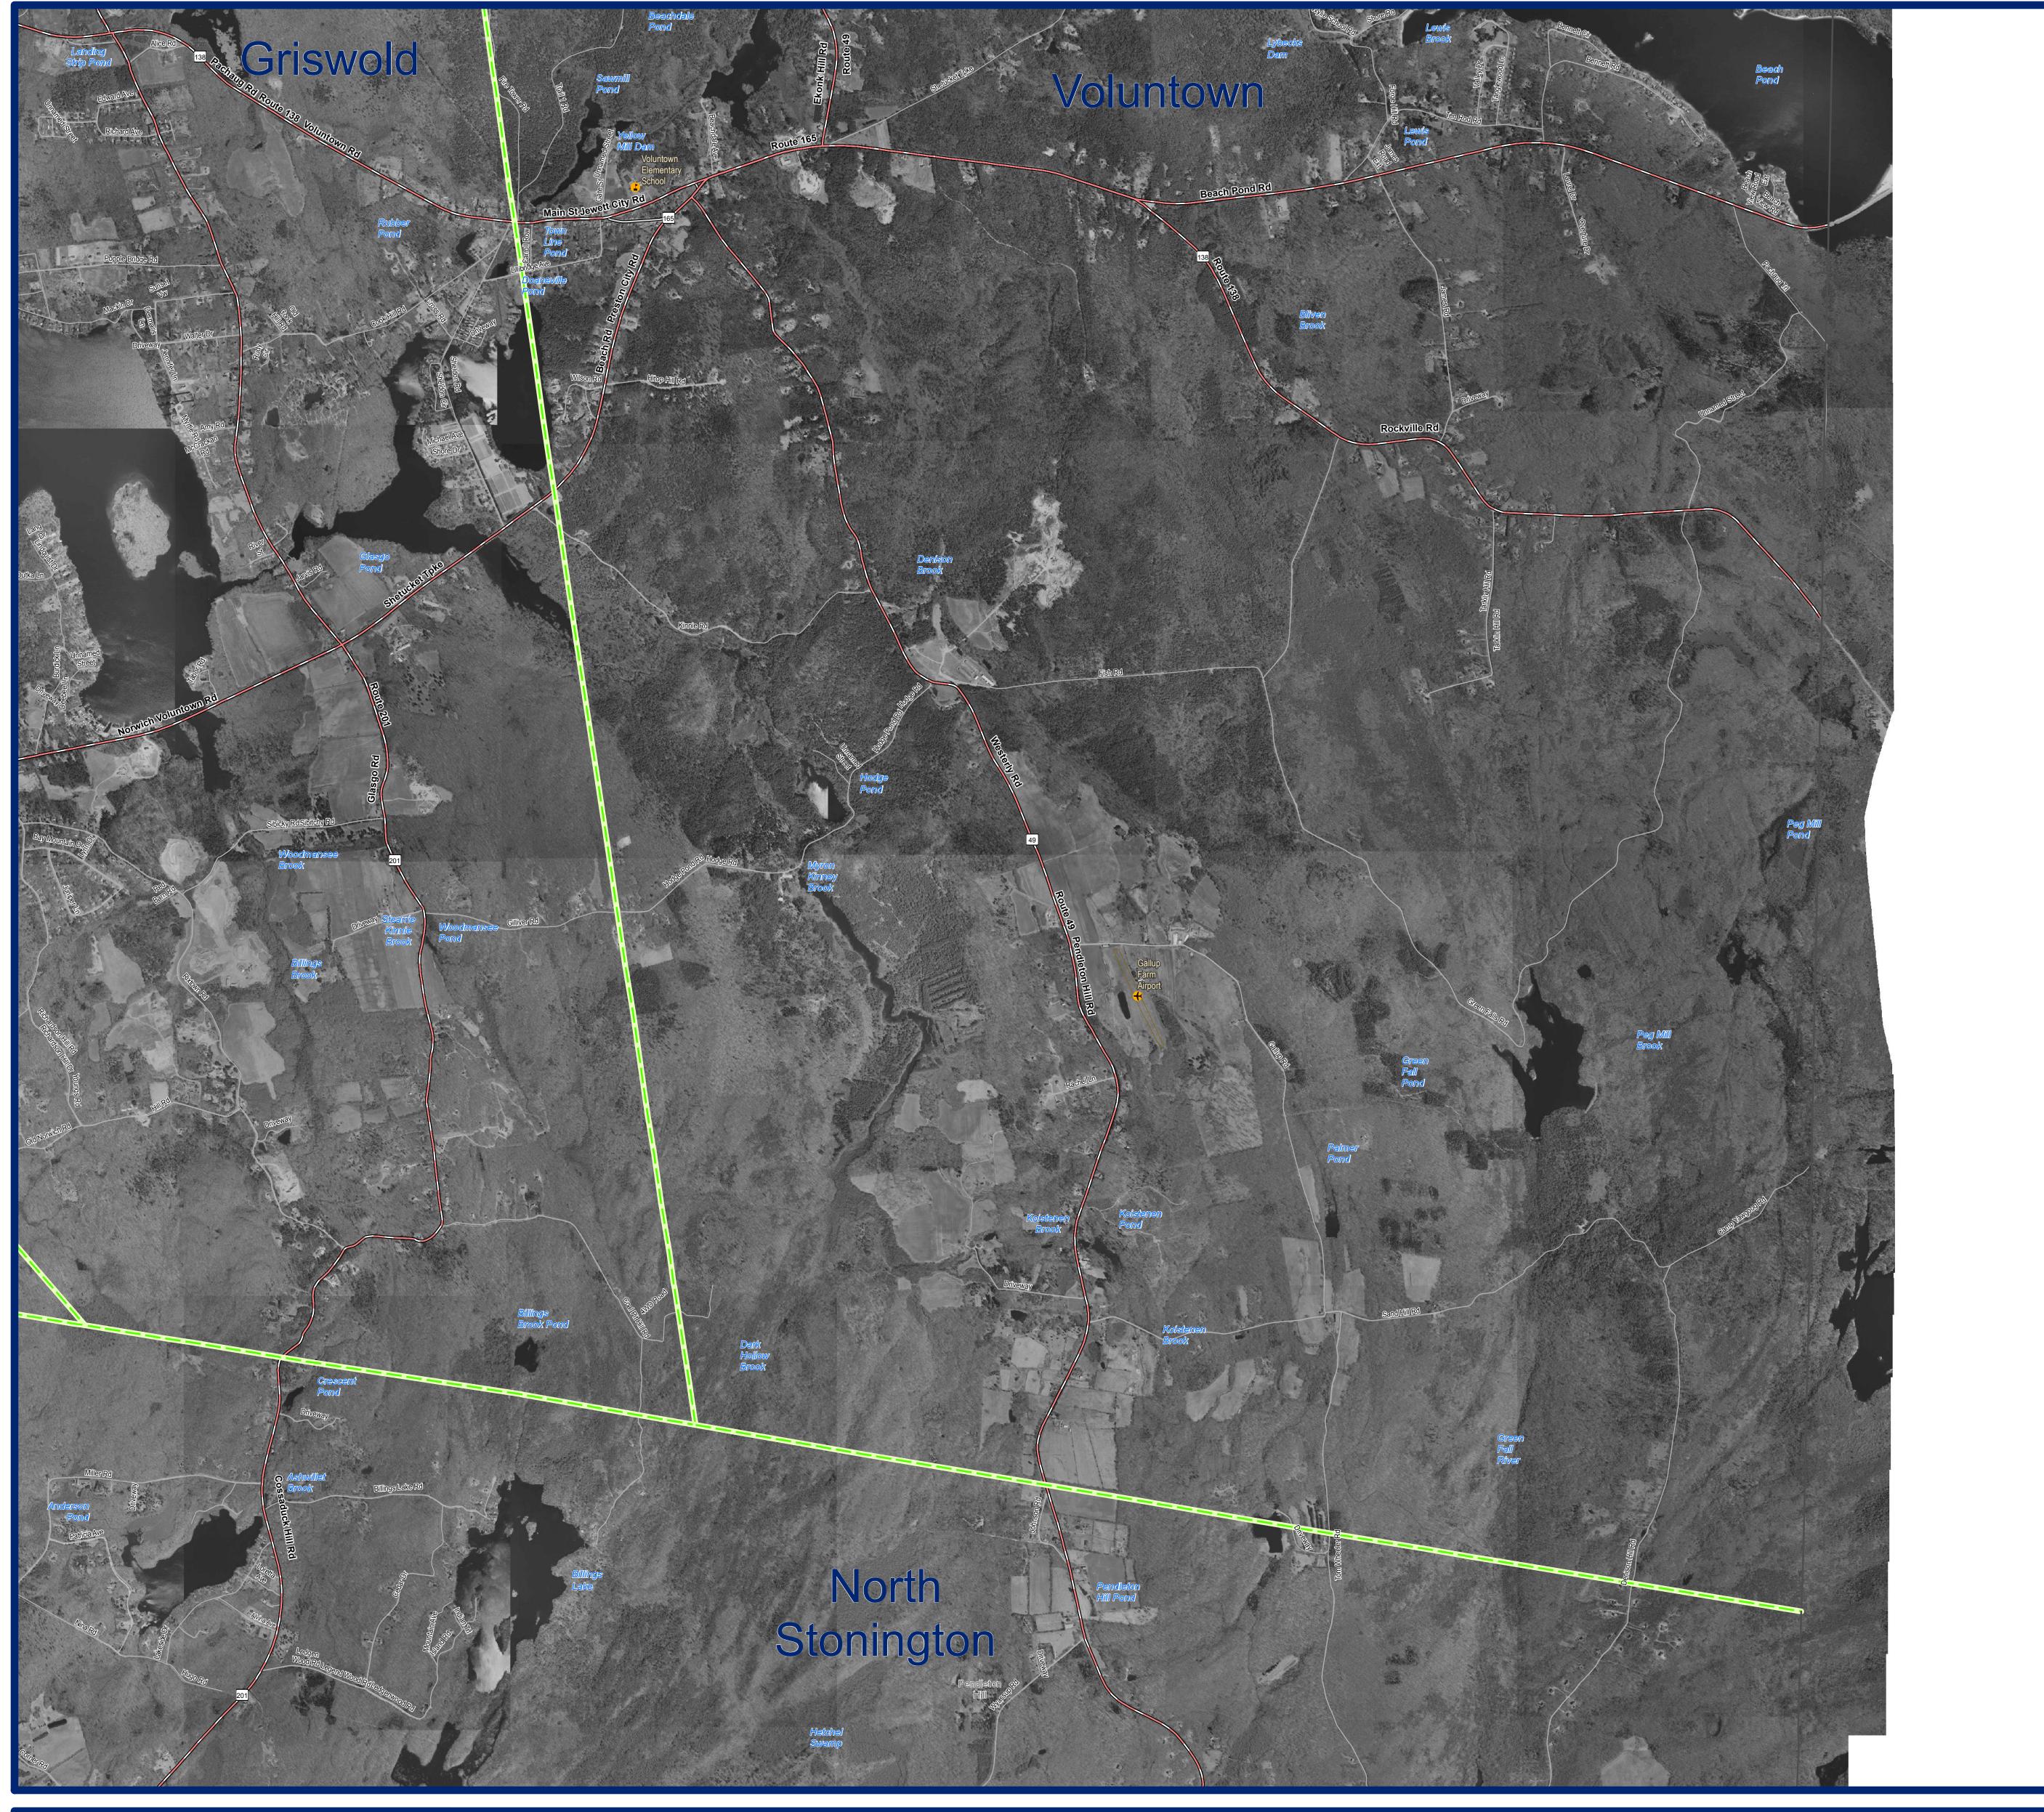

2004 Orthophotography Voluntown, CT (South)

## **EXPLANATION**

State of Connecticut. The photographs were taken in leaf-off conditions and the ground resolution for the imagery is 0.8 feet per data collection dates. Street-level data such as major interstates, image pixel. Unlike other statewide aerial surveys, the 2004 US routes, state routes, streets, railroads, and ferry crossings are mosaic is comprised mostly of 2004 photos, but photos taken during the spring of 2000 and 2005 were introduced to improve locations of streets on the orthophotography may not match the image quality. This is due to the amount of rainfall the spring of locations of streets in the street layer. Also shown are airports, 2004 experienced, making it difficult to arrive and ideal conditions hospitals, educational facilities, train stations, and town boundaries. to take photos. The location and shape of features in other GIS Important geographic locations and waterbodies are labeled.

This map displays 2004 black and white orthophotography for the layers will not exactly match information shown in the aerial photography primarily due to differences in spatial accuracy and displayed. Due to possible changes in street locations over time,

## DATA SOURCES

ORTHOPHOTOGRAPHY - Funding for the statewide orthophotography was provided by the State of Connecticut DEP, DPS, and DOT.

BASE MAP DATA - All data is based on 1:24,000 scale and displays geographic names, places and their symbols, town boundaries, railroads, and airports. Base map data is neither current nor complete. Street data is based on TeleAtlas copyrighted data.