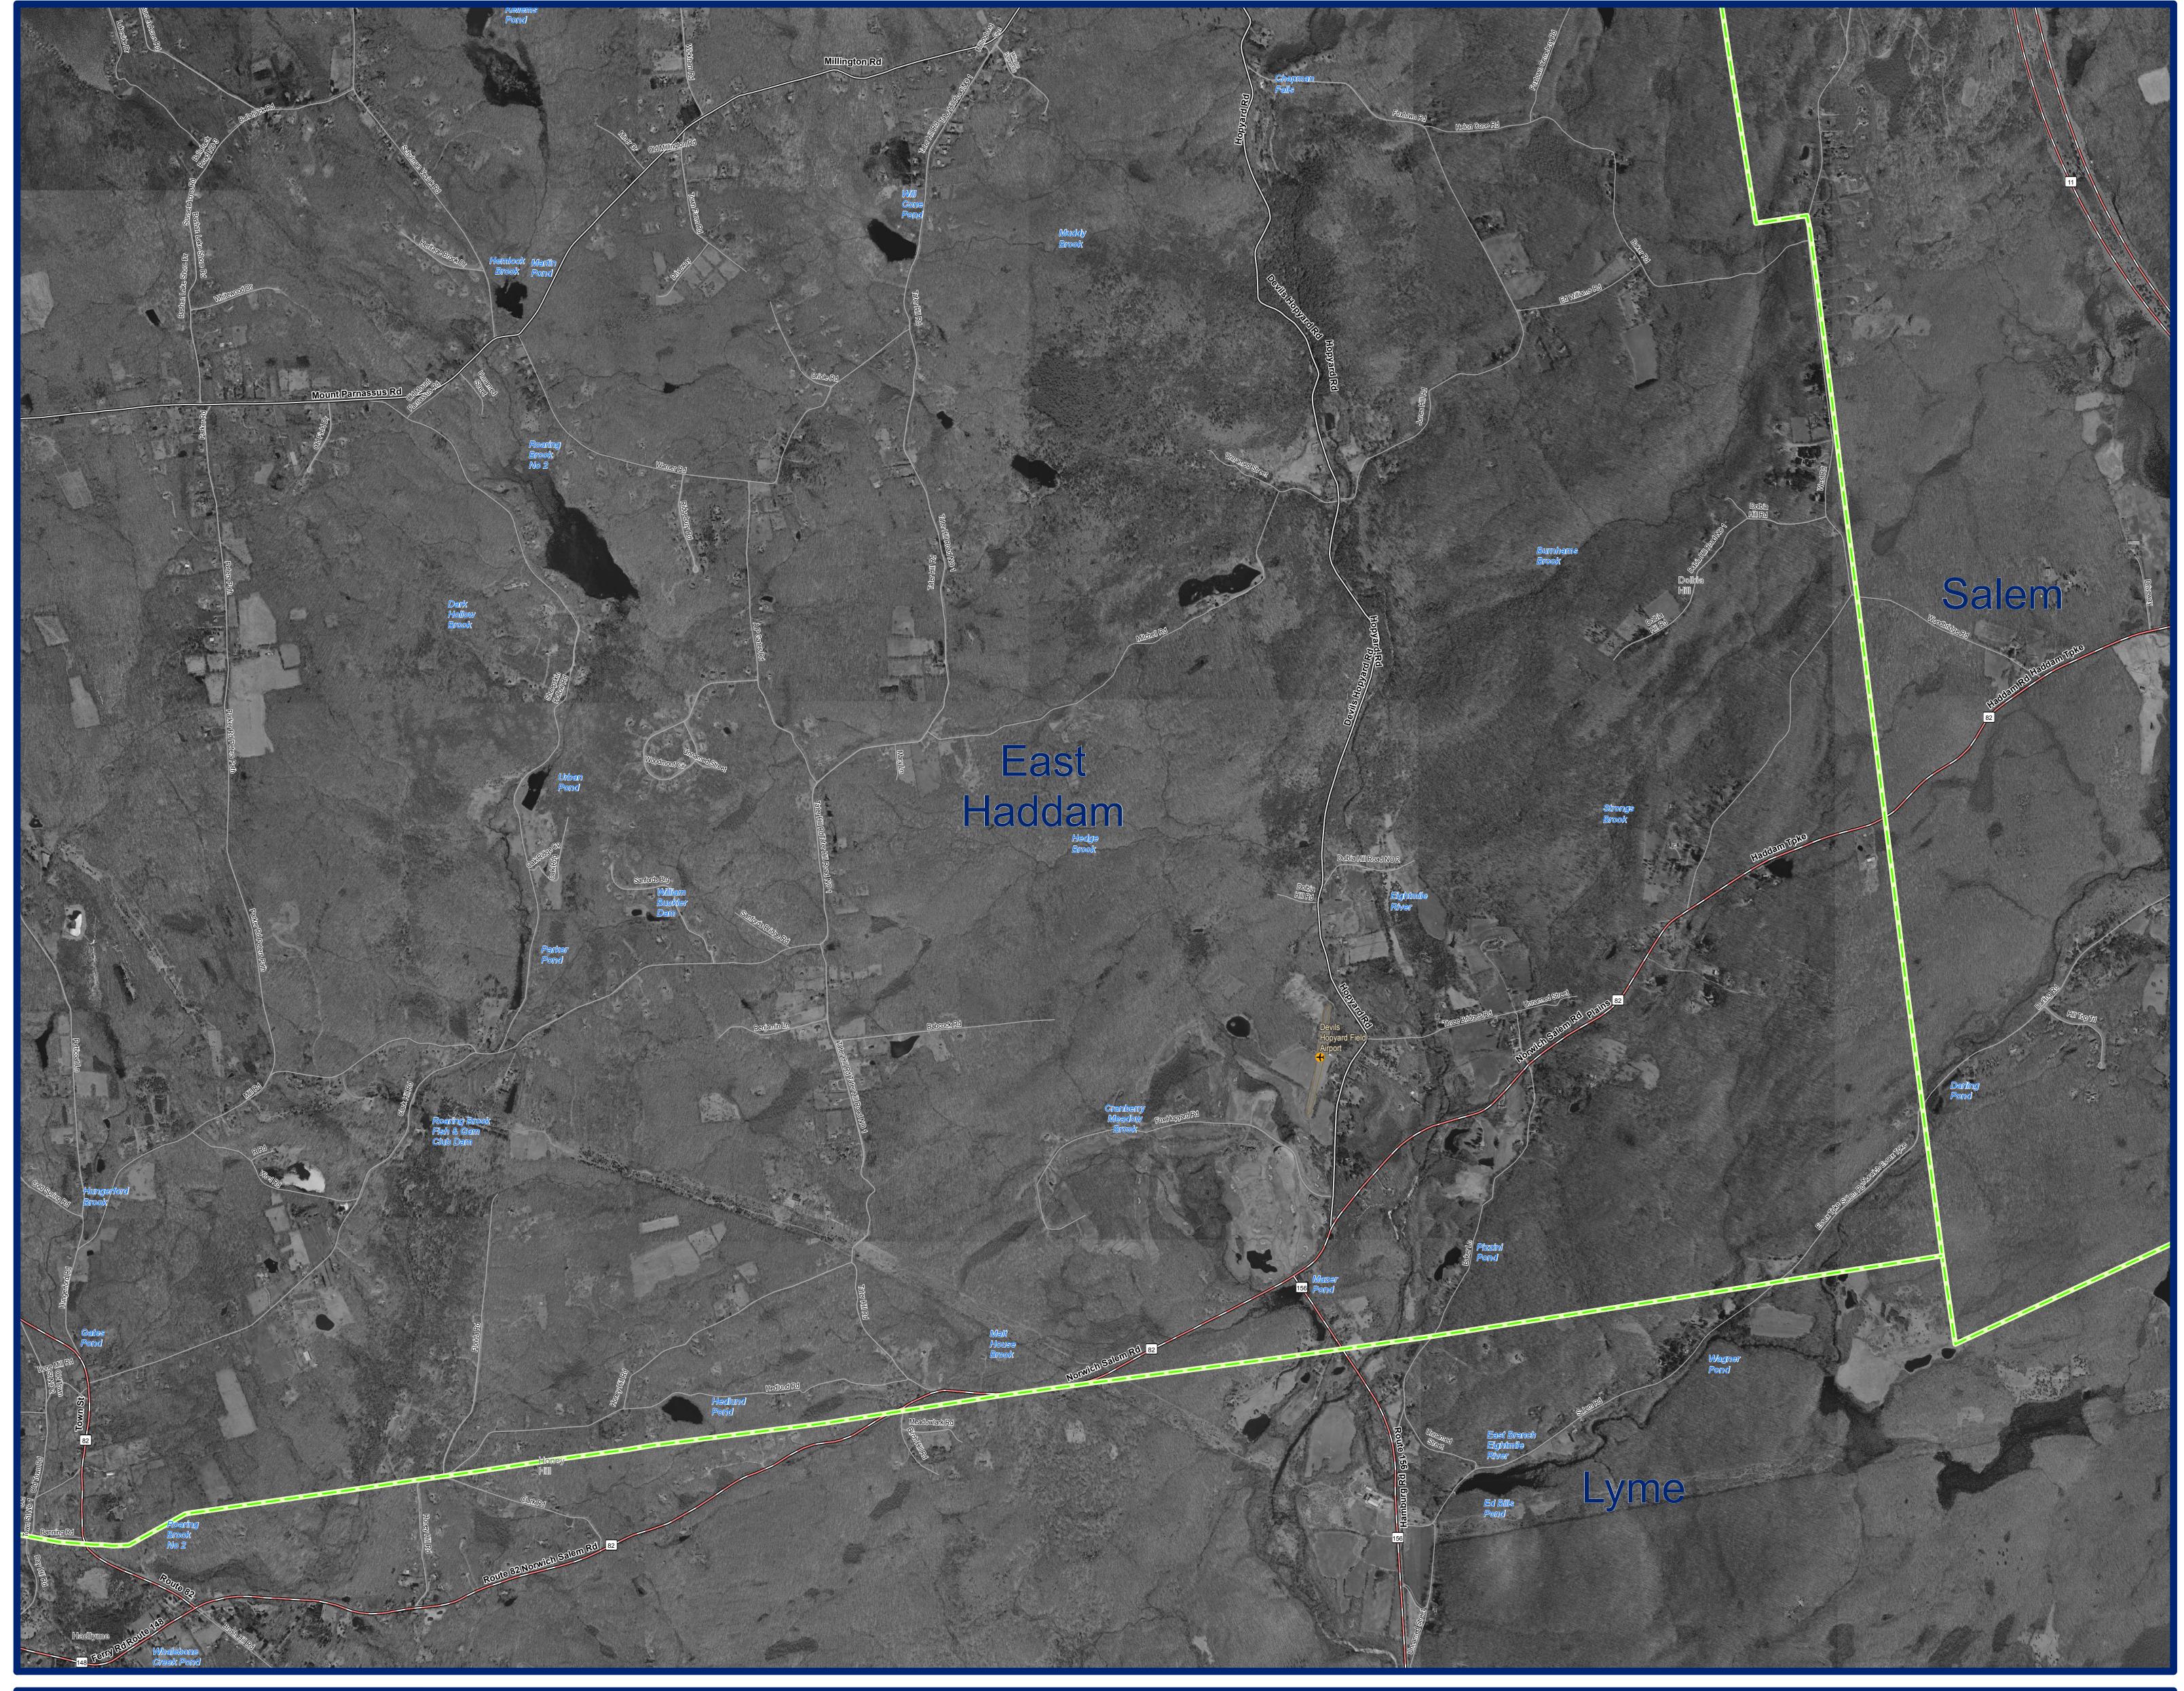

2004 Orthophotography East Haddam, CT (Southeast)

## **EXPLANATION**

This map displays 2004 black and white orthophotography for the layers will not exactly match information shown in the aerial State of Connecticut. The photographs were taken in leaf-off conditions and the ground resolution for the imagery is 0.8 feet per data collection dates. Street-level data such as major interstates, image pixel. Unlike other statewide aerial surveys, the 2004 US routes, state routes, streets, railroads, and ferry crossings are mosaic is comprised mostly of 2004 photos, but photos taken during the spring of 2000 and 2005 were introduced to improve locations of streets on the orthophotography may not match the image quality. This is due to the amount of rainfall the spring of locations of streets in the street layer. Also shown are airports, 2004 experienced, making it difficult to arrive and ideal conditions hospitals, educational facilities, train stations, and town boundaries.

photography primarily due to differences in spatial accuracy and displayed. Due to possible changes in street locations over time, to take photos. The location and shape of features in other GIS Important geographic locations and waterbodies are labeled.

## DATA SOURCES

ORTHOPHOTOGRAPHY - Funding for the statewide orthophotography was provided by the State of Connecticut DEP, DPS, and DOT.

BASE MAP DATA - All data is based on 1:24,000 scale and displays geographic names, places and their symbols, town boundaries, railroads, and airports. Base map data is neither current nor complete. Street data is based on TeleAtlas copyrighted data.