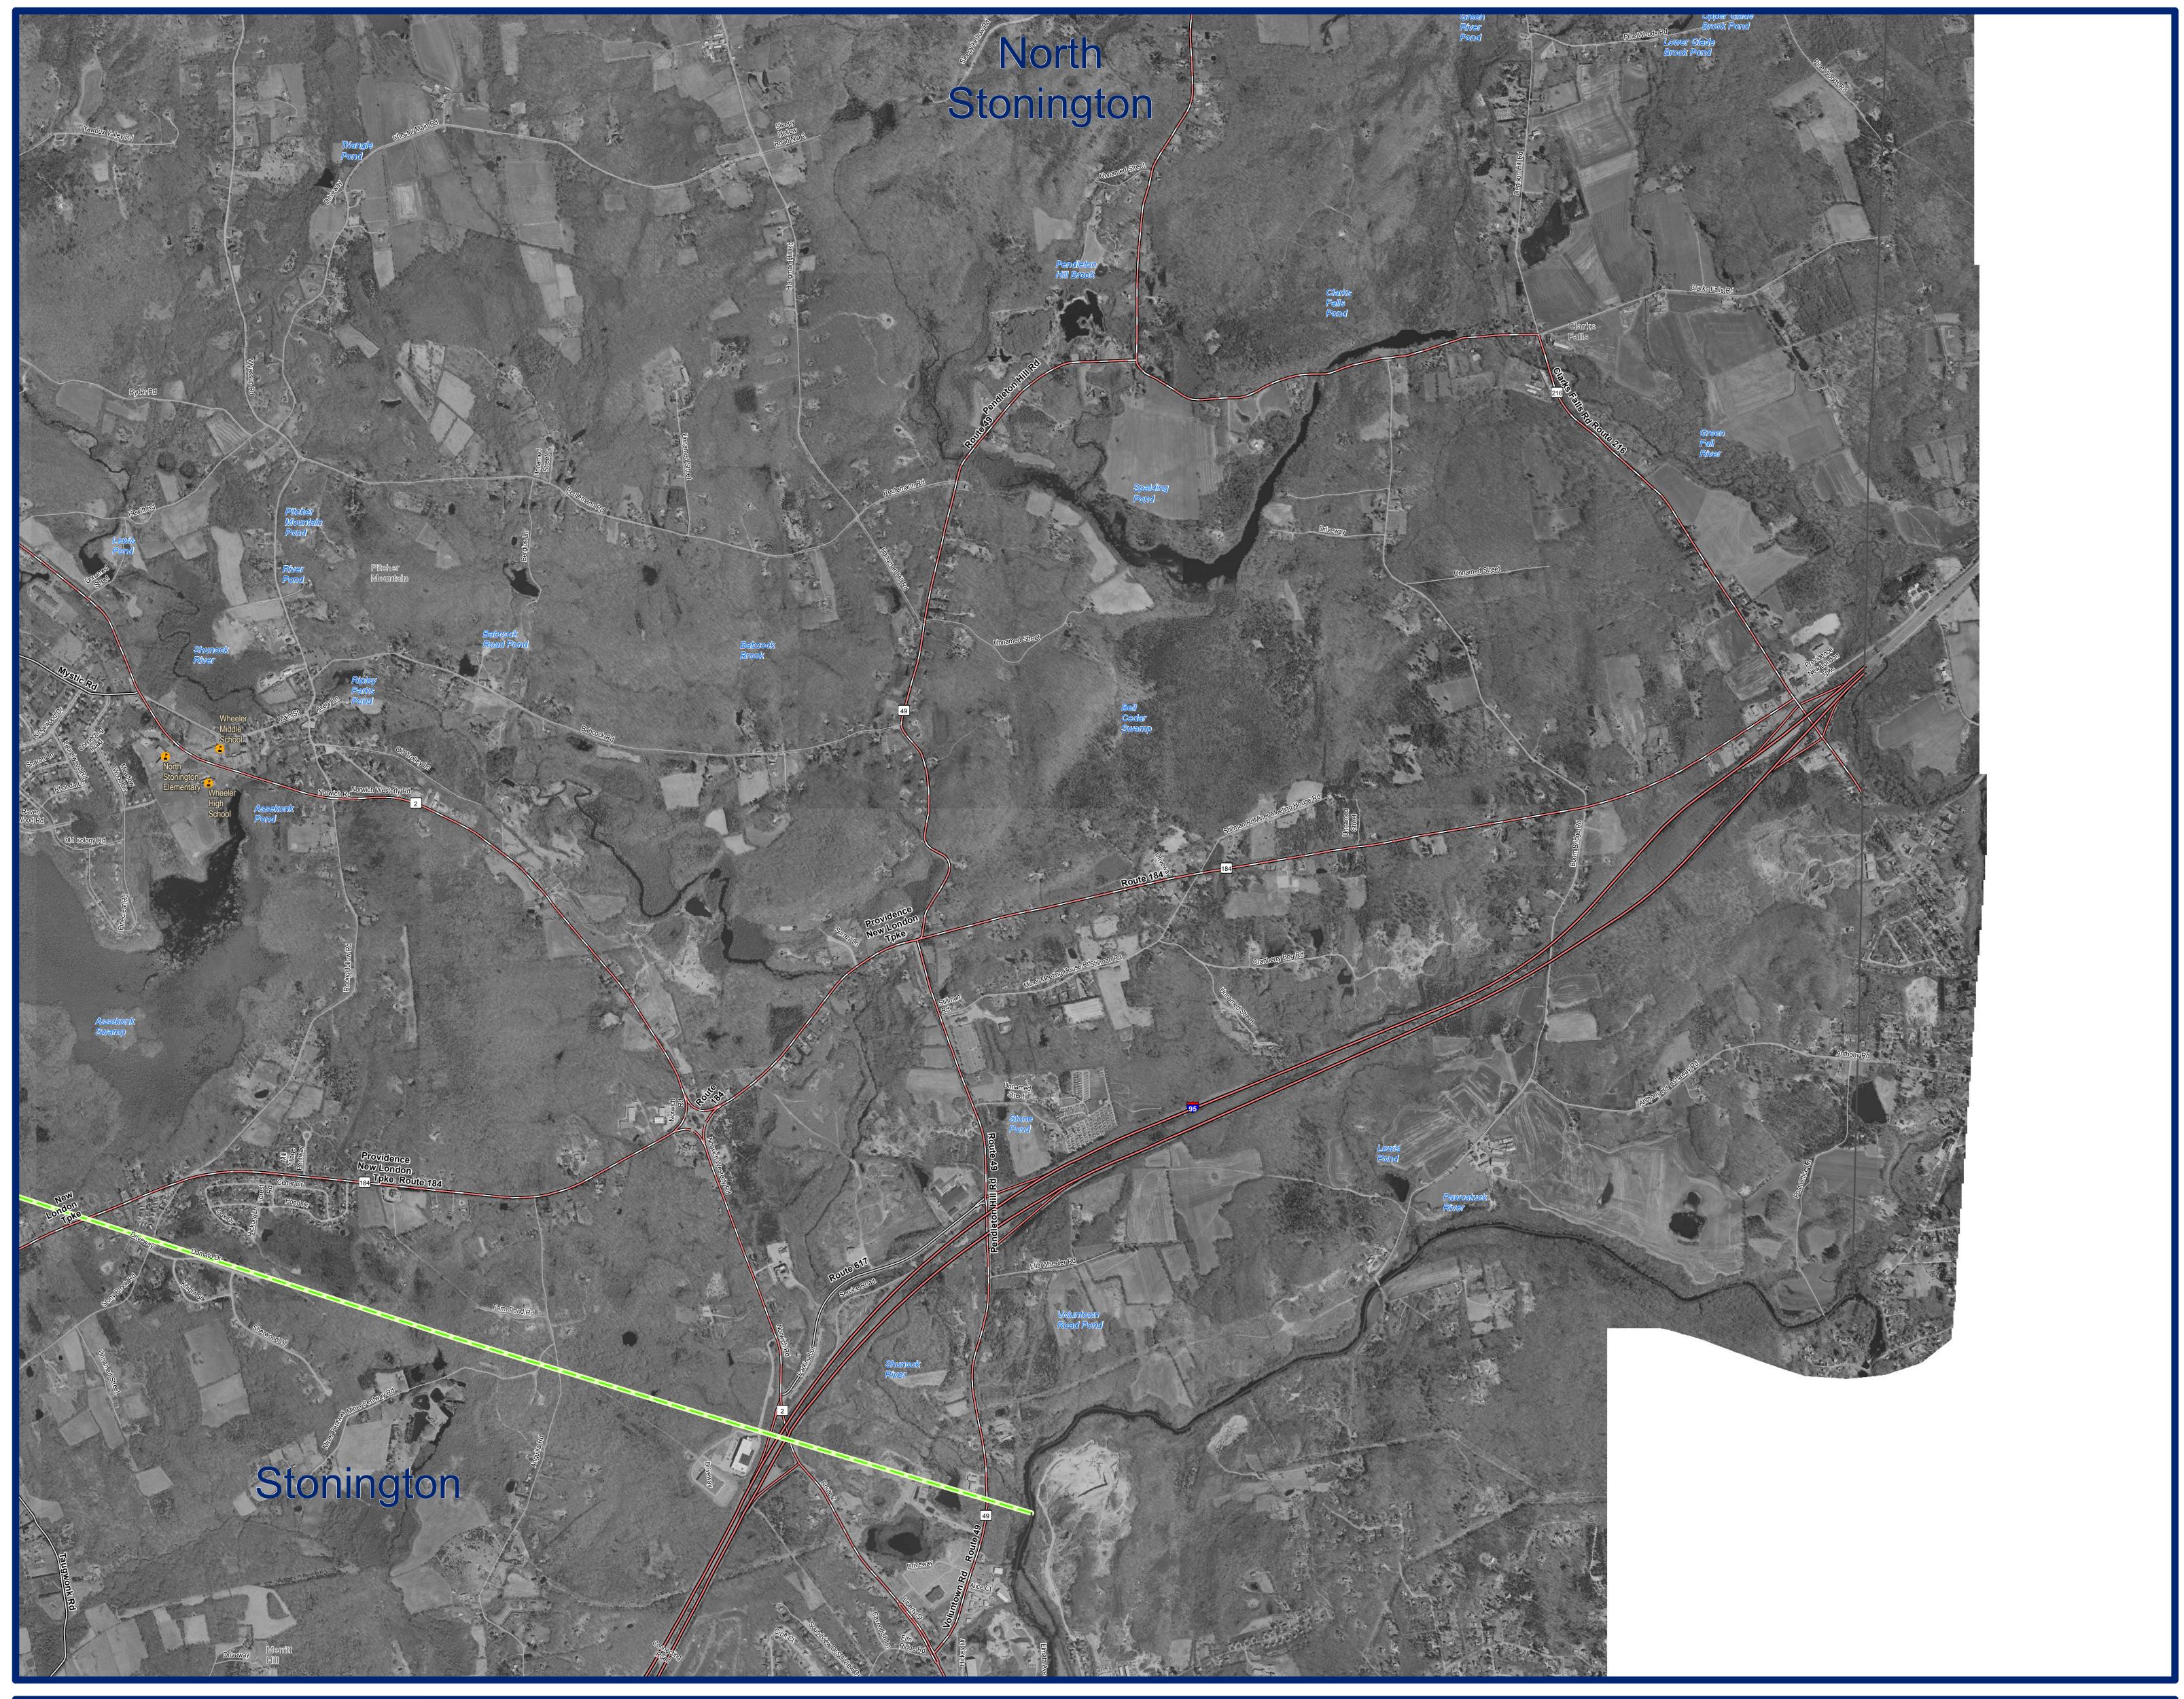

2004 Orthophotography (Southeast)

## **EXPLANATION**

This map displays 2004 black and white orthophotography for the layers will not exactly match information shown in the aerial State of Connecticut. The photographs were taken in leaf-off conditions and the ground resolution for the imagery is 0.8 feet per data collection dates. Street-level data such as major interstates, North Stonington, CT image pixel. Unlike other statewide aerial surveys, the 2004 mosaic is comprised mostly of 2004 photos, but photos taken during the spring of 2000 and 2005 were introduced to improve during the spring of 2000 and 2005 were introduced to improve during the spring of 2000 and 2005 were introduced to improve locations of streets on the orthophotography may not match the image quality. This is due to the amount of rainfall the spring of 2004 experienced, making it difficult to arrive and ideal conditions hospitals, educational facilities, train stations, and town boundaries.

photography primarily due to differences in spatial accuracy and locations of streets in the street layer. Also shown are airports, to take photos. The location and shape of features in other GIS Important geographic locations and waterbodies are labeled.

## DATA SOURCES

ORTHOPHOTOGRAPHY - Funding for the statewide orthophotography was provided by the State of Connecticut DEP, DPS, and DOT.

BASE MAP DATA - All data is based on 1:24,000 scale and displays geographic names, places and their symbols, town boundaries, railroads, and airports. Base map data is neither current nor complete. Street data is based on TeleAtlas copyrighted data.