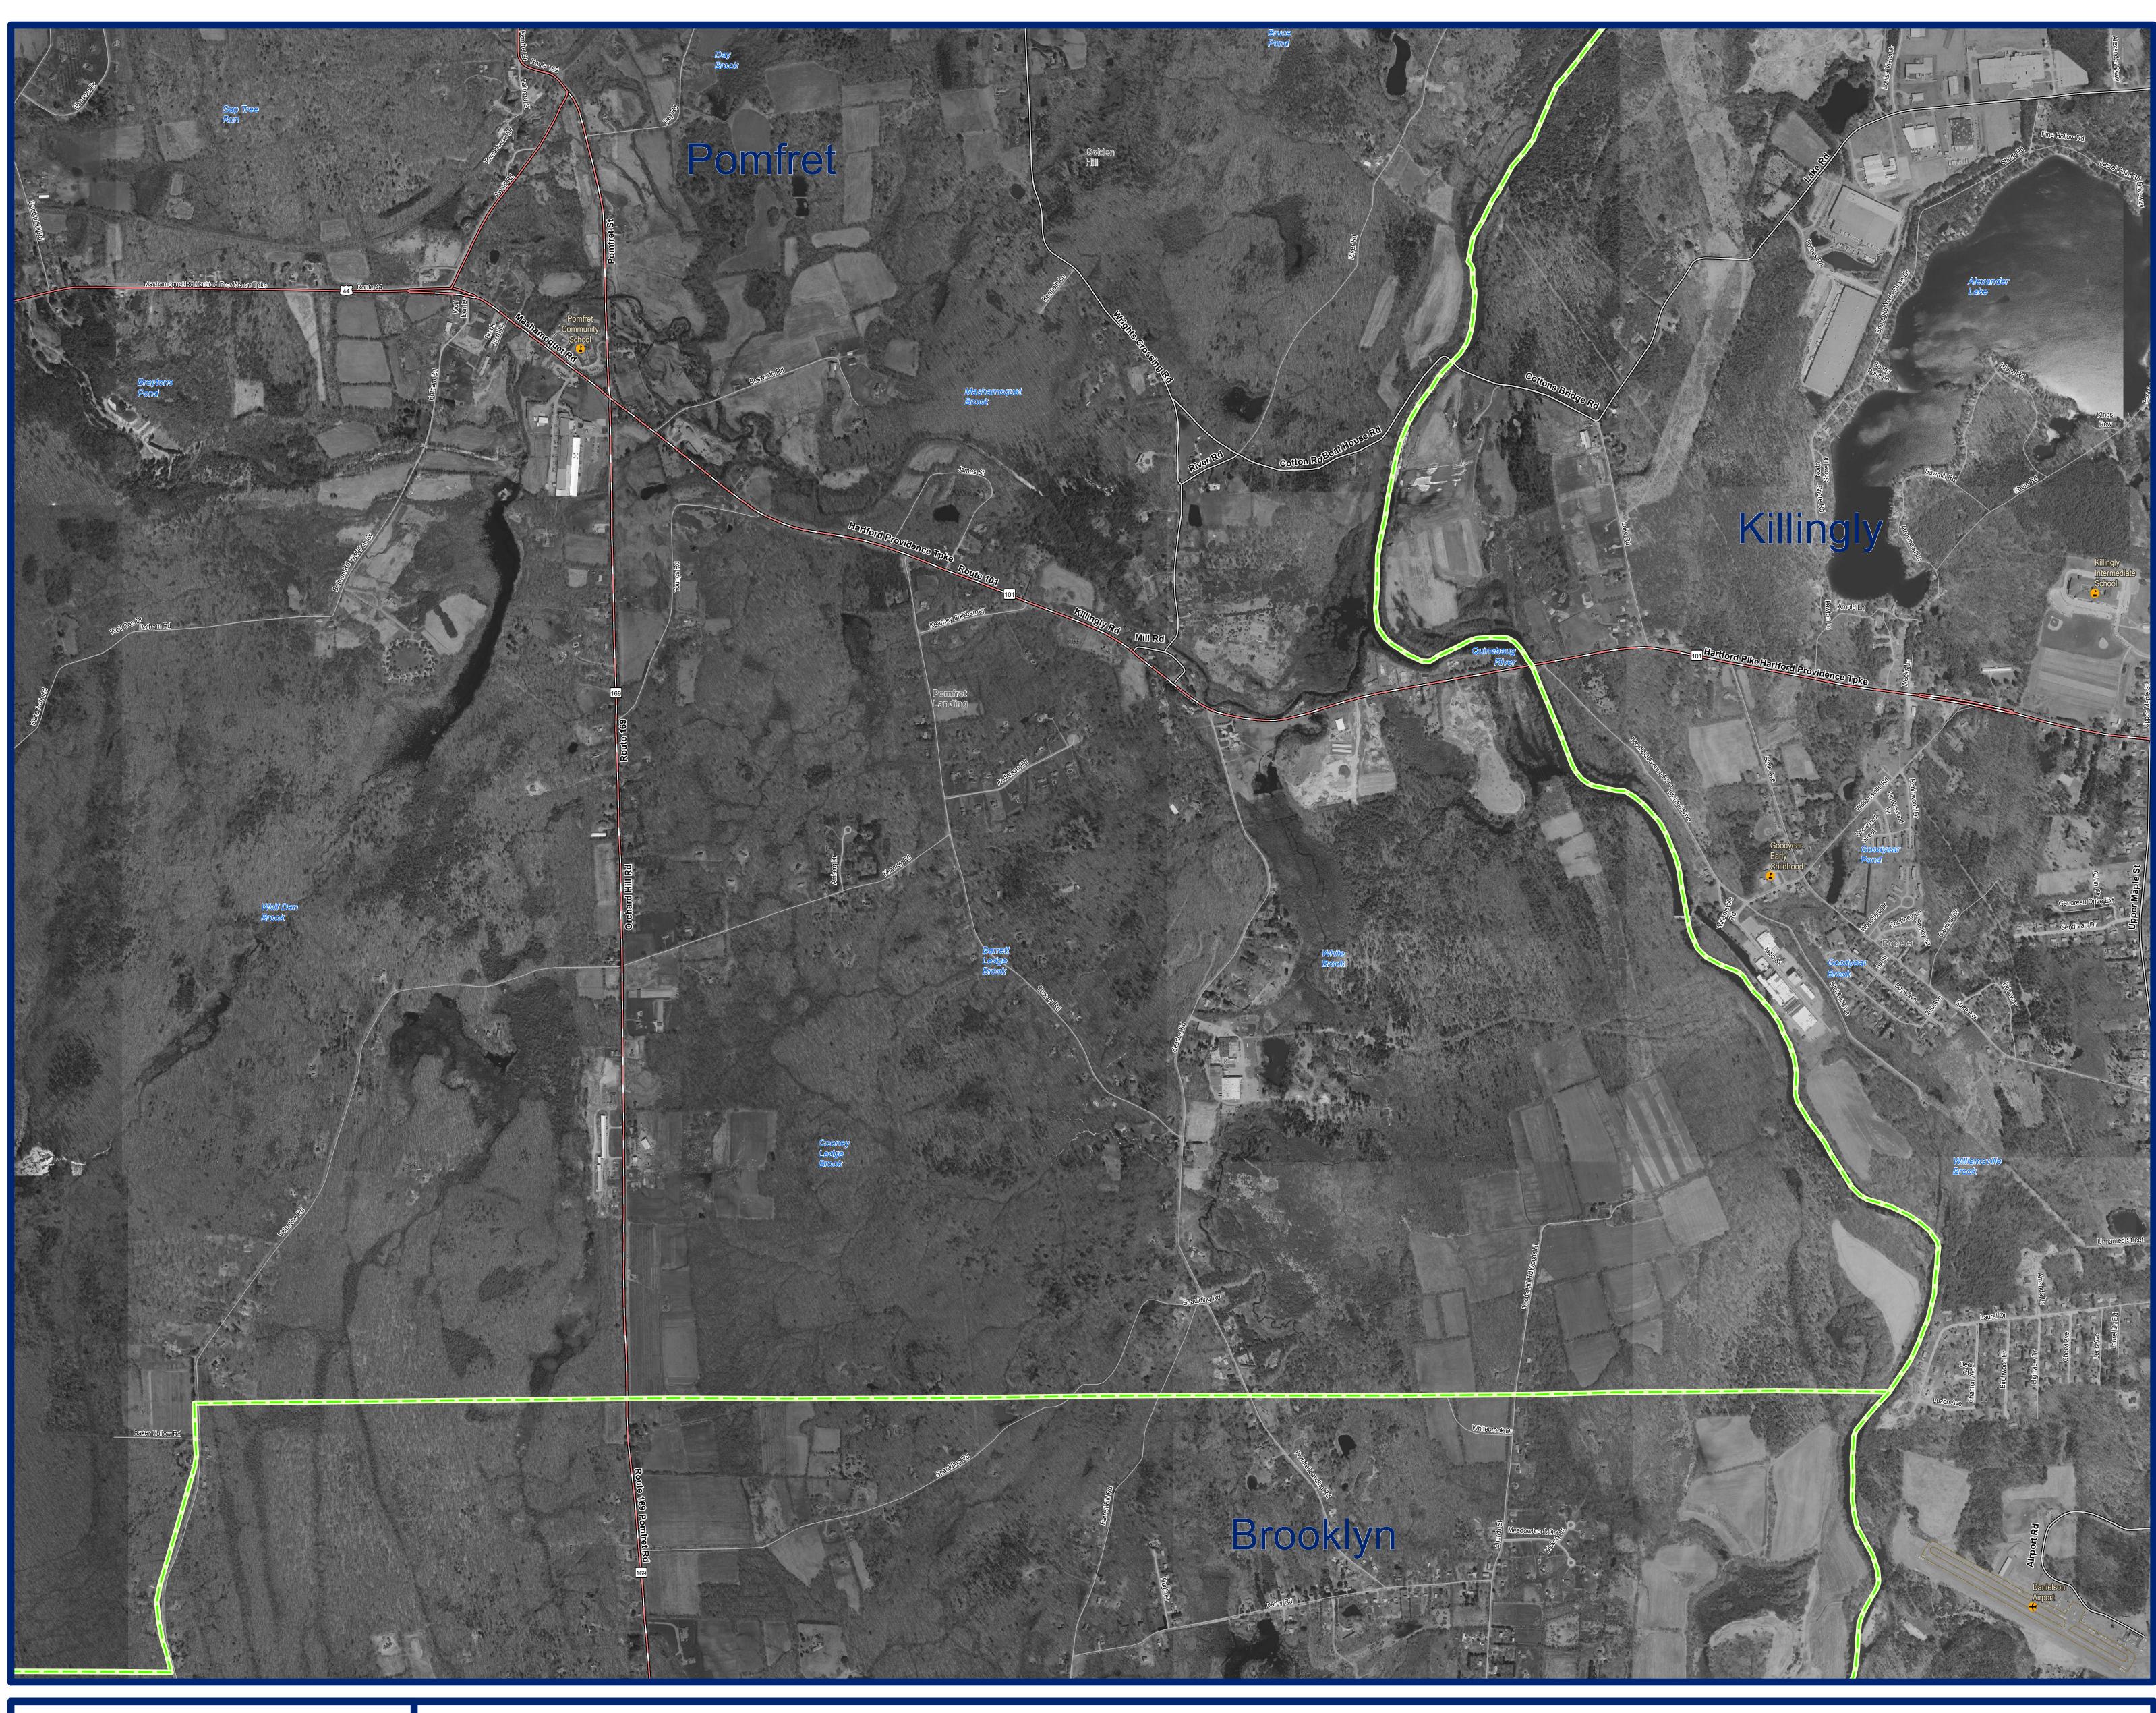

2004 Orthophotography Pomfret, CT (Southeast)

## EXPLANATION

This map displays 2004 black and white orthophotography for the layers will not exactly match information shown in the aerial State of Connecticut. The photographs were taken in leaf-off photography primarily due to differences in spatial accuracy and conditions and the ground resolution for the imagery is 0.8 feet per data collection dates. Street-level data such as major interstates, image pixel. Unlike other statewide aerial surveys, the 2004 US routes, state routes, streets, railroads, and ferry crossings are mosaic is comprised mostly of 2004 photos, but photos taken displayed. Due to possible changes in street locations over time, during the spring of 2000 and 2005 were introduced to improve locations of streets on the orthophotography may not match the image quality. This is due to the amount of rainfall the spring of locations of streets in the street layer. Also shown are airports, 2004 experienced, making it difficult to arrive and ideal conditions hospitals, educational facilities, train stations, and town boundaries. to take photos. The location and shape of features in other GIS Important geographic locations and waterbodies are labeled.

## DATA SOURCES

ORTHOPHOTOGRAPHY - Funding for the statewide orthophotography was provided by the State of Connecticut DEP, DPS, and DOT.

BASE MAP DATA - All data is based on 1:24,000 scale and displays geographic names, places and their symbols, town boundaries, railroads, and airports. Base map data is neither current nor complete. Street data is based on TeleAtlas copyrighted data.