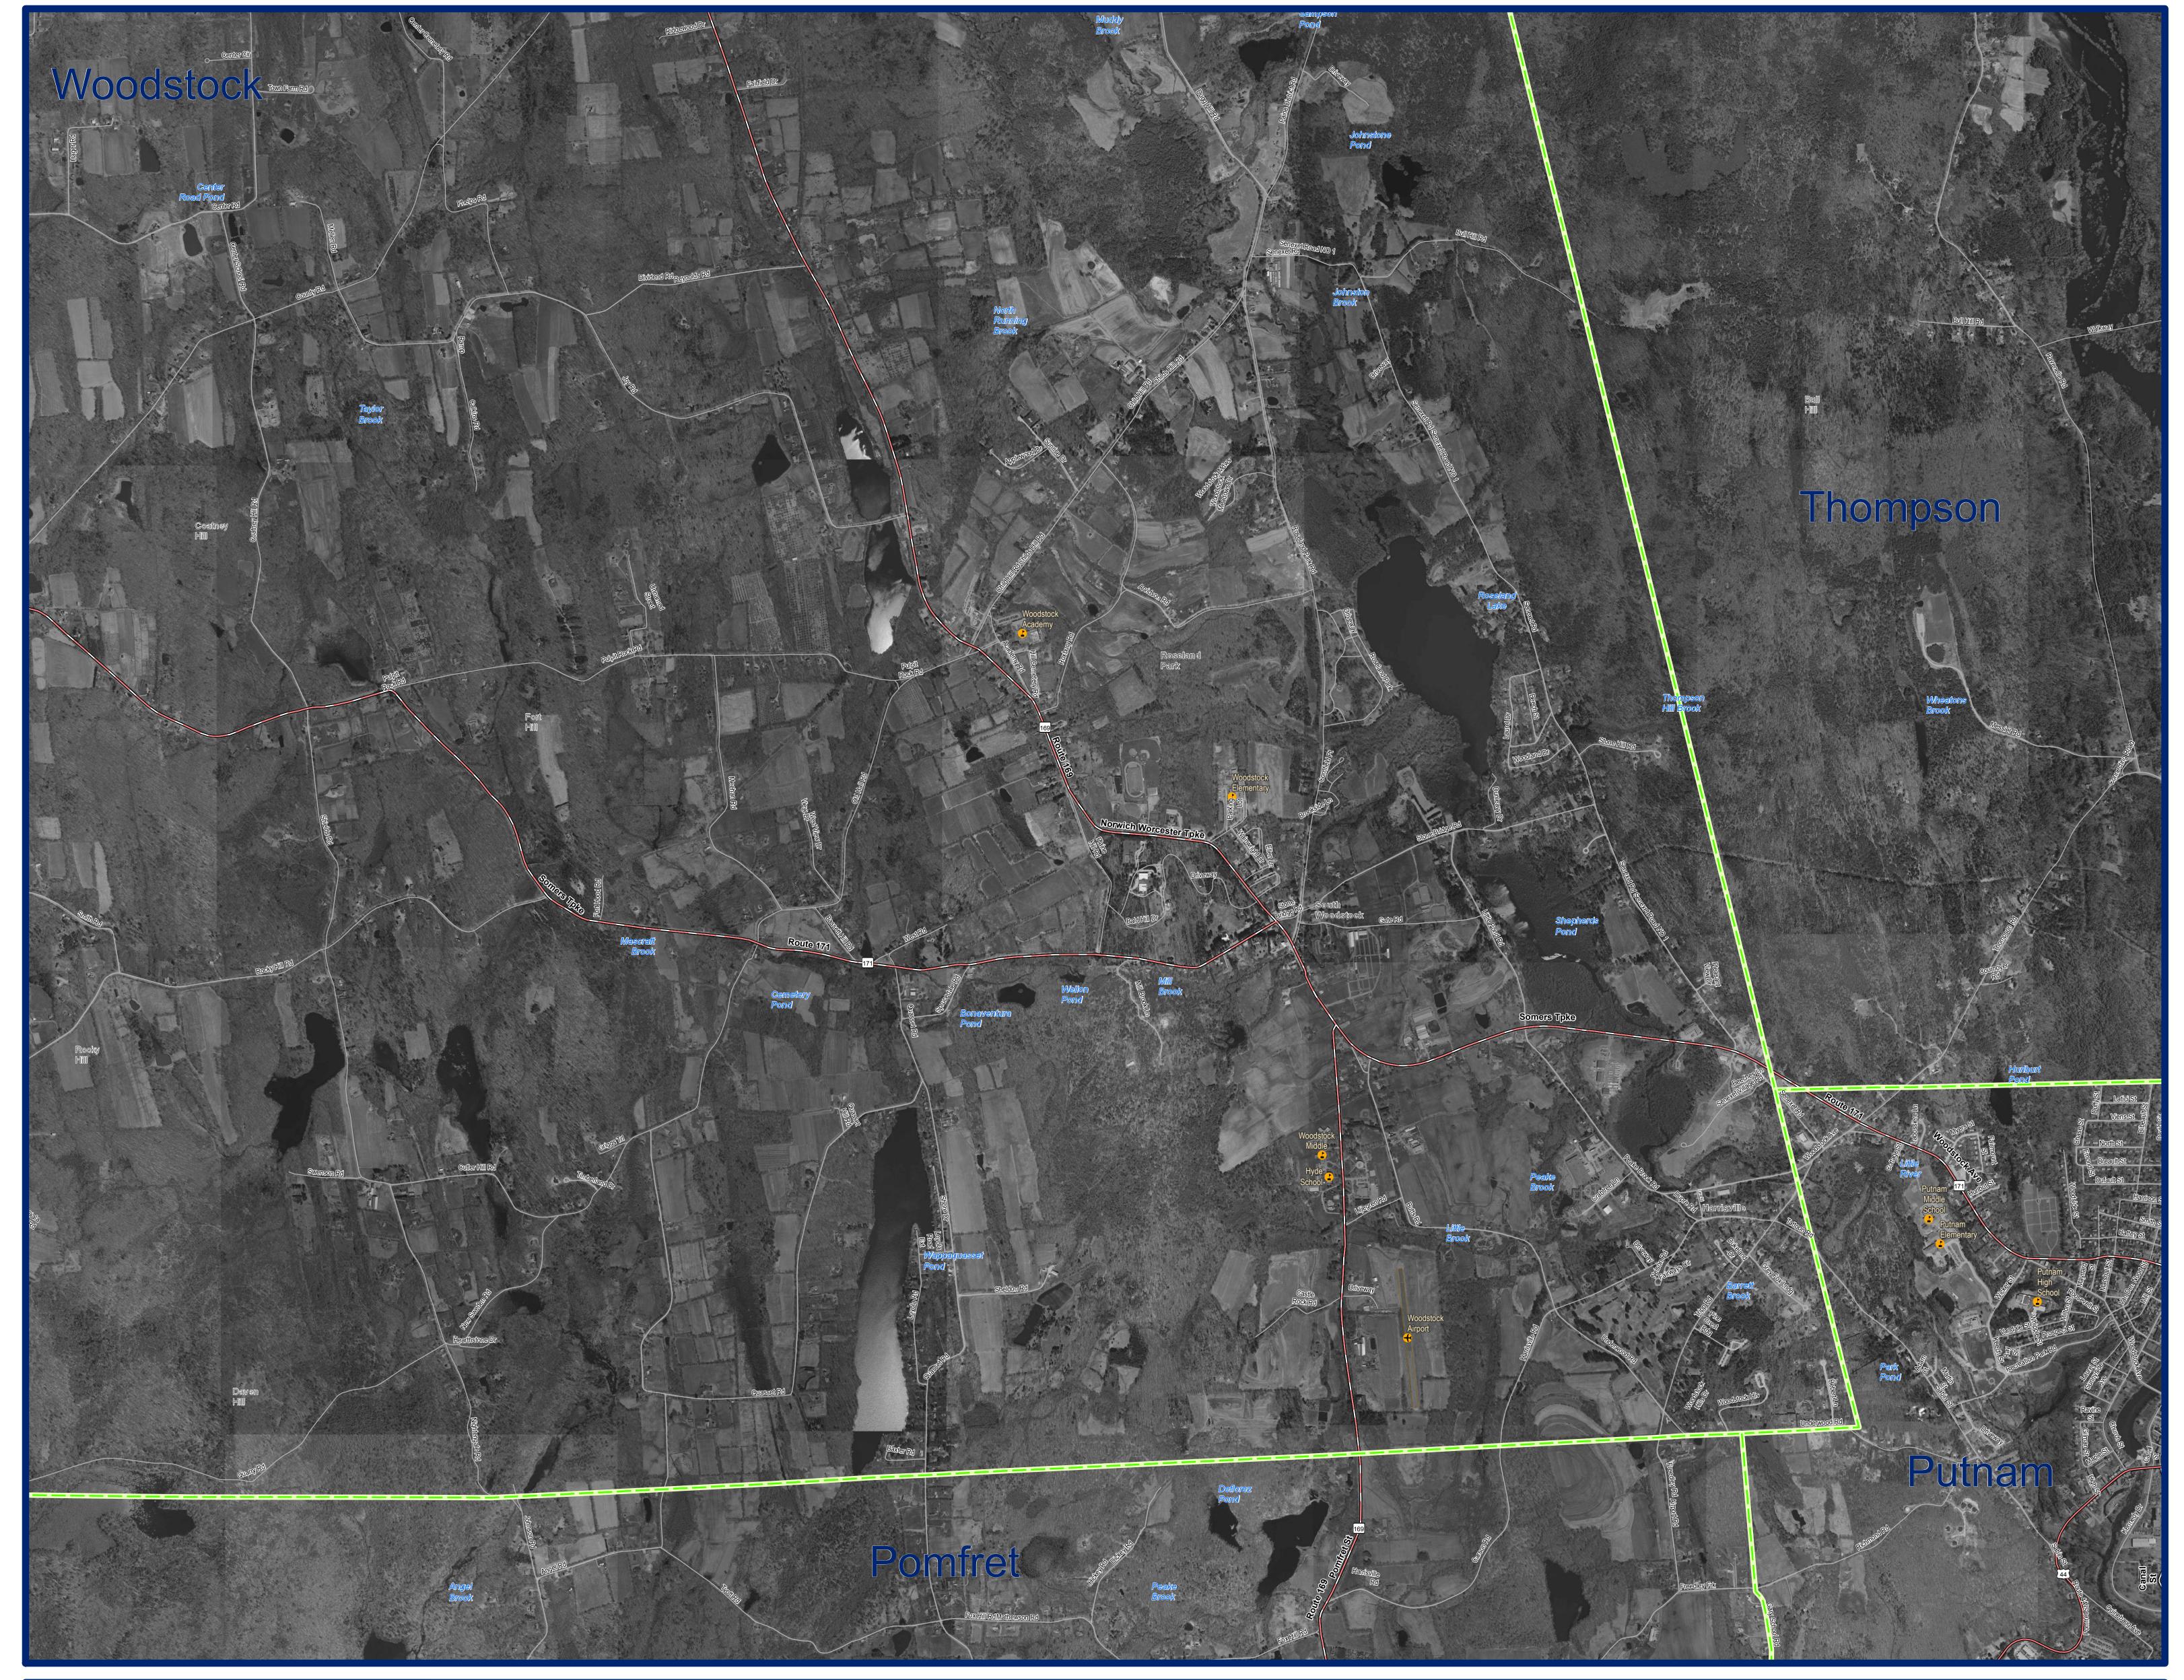

2004 Orthophotography Woodstock, CT (Southeast)

## **EXPLANATION**

This map displays 2004 black and white orthophotography for the layers will not exactly match information shown in the aerial State of Connecticut. The photographs were taken in leaf-off conditions and the ground resolution for the imagery is 0.8 feet per data collection dates. Street-level data such as major interstates, image pixel. Unlike other statewide aerial surveys, the 2004 US routes, state routes, streets, railroads, and ferry crossings are mosaic is comprised mostly of 2004 photos, but photos taken during the spring of 2000 and 2005 were introduced to improve locations of streets on the orthophotography may not match the image quality. This is due to the amount of rainfall the spring of locations of streets in the street layer. Also shown are airports, 2004 experienced, making it difficult to arrive and ideal conditions hospitals, educational facilities, train stations, and town boundaries.

photography primarily due to differences in spatial accuracy and displayed. Due to possible changes in street locations over time, to take photos. The location and shape of features in other GIS Important geographic locations and waterbodies are labeled.

## DATA SOURCES

ORTHOPHOTOGRAPHY - Funding for the statewide orthophotography was provided by the State of Connecticut DEP, DPS, and DOT.

BASE MAP DATA - All data is based on 1:24,000 scale and displays geographic names, places and their symbols, town boundaries, railroads, and airports. Base map data is neither current nor complete. Street data is based on TeleAtlas copyrighted data.