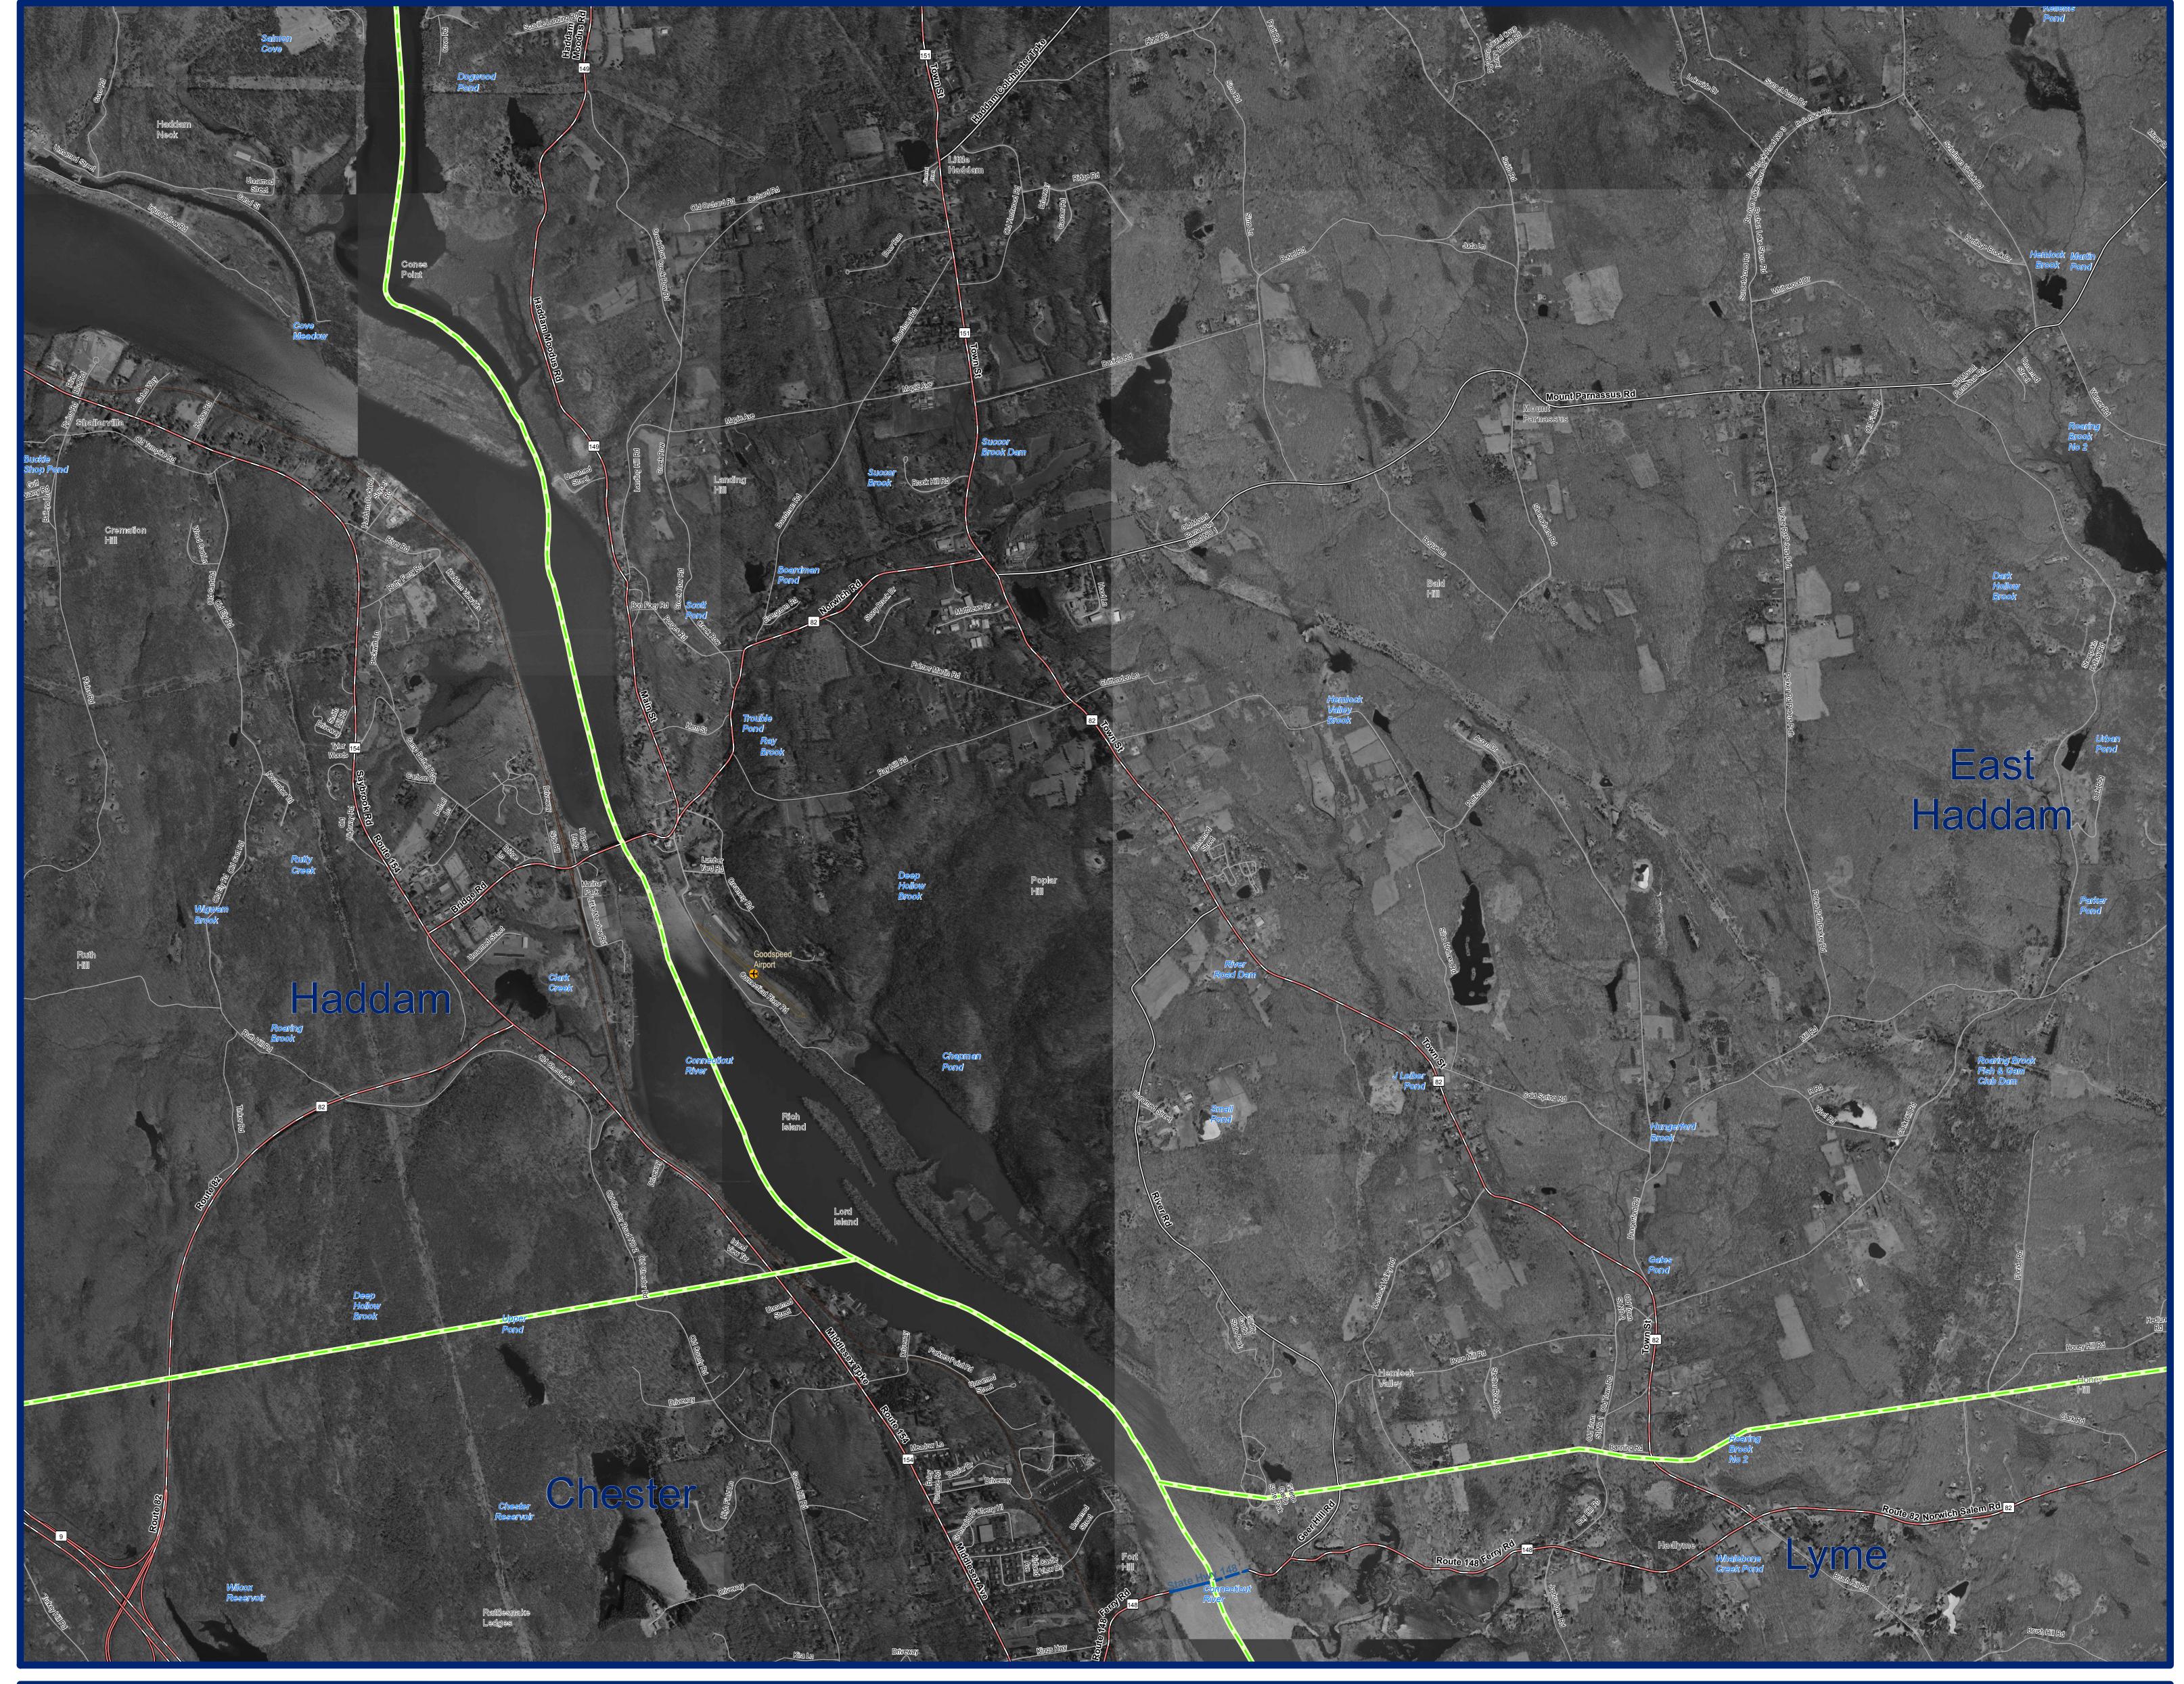

2004 Orthophotography East Haddam, CT (Southwest)

## **EXPLANATION**

This map displays 2004 black and white orthophotography for the layers will not exactly match information shown in the aerial State of Connecticut. The photographs were taken in leaf-off conditions and the ground resolution for the imagery is 0.8 feet per data collection dates. Street-level data such as major interstates, image pixel. Unlike other statewide aerial surveys, the 2004 US routes, state routes, streets, railroads, and ferry crossings are mosaic is comprised mostly of 2004 photos, but photos taken during the spring of 2000 and 2005 were introduced to improve locations of streets on the orthophotography may not match the image quality. This is due to the amount of rainfall the spring of locations of streets in the street layer. Also shown are airports, 2004 experienced, making it difficult to arrive and ideal conditions hospitals, educational facilities, train stations, and town boundaries.

photography primarily due to differences in spatial accuracy and displayed. Due to possible changes in street locations over time, to take photos. The location and shape of features in other GIS Important geographic locations and waterbodies are labeled.

## DATA SOURCES

ORTHOPHOTOGRAPHY - Funding for the statewide orthophotography was provided by the State of Connecticut DEP, DPS, and DOT.

BASE MAP DATA - All data is based on 1:24,000 scale and displays geographic names, places and their symbols, town boundaries, railroads, and airports. Base map data is neither current nor complete. Street data is based on TeleAtlas copyrighted data.