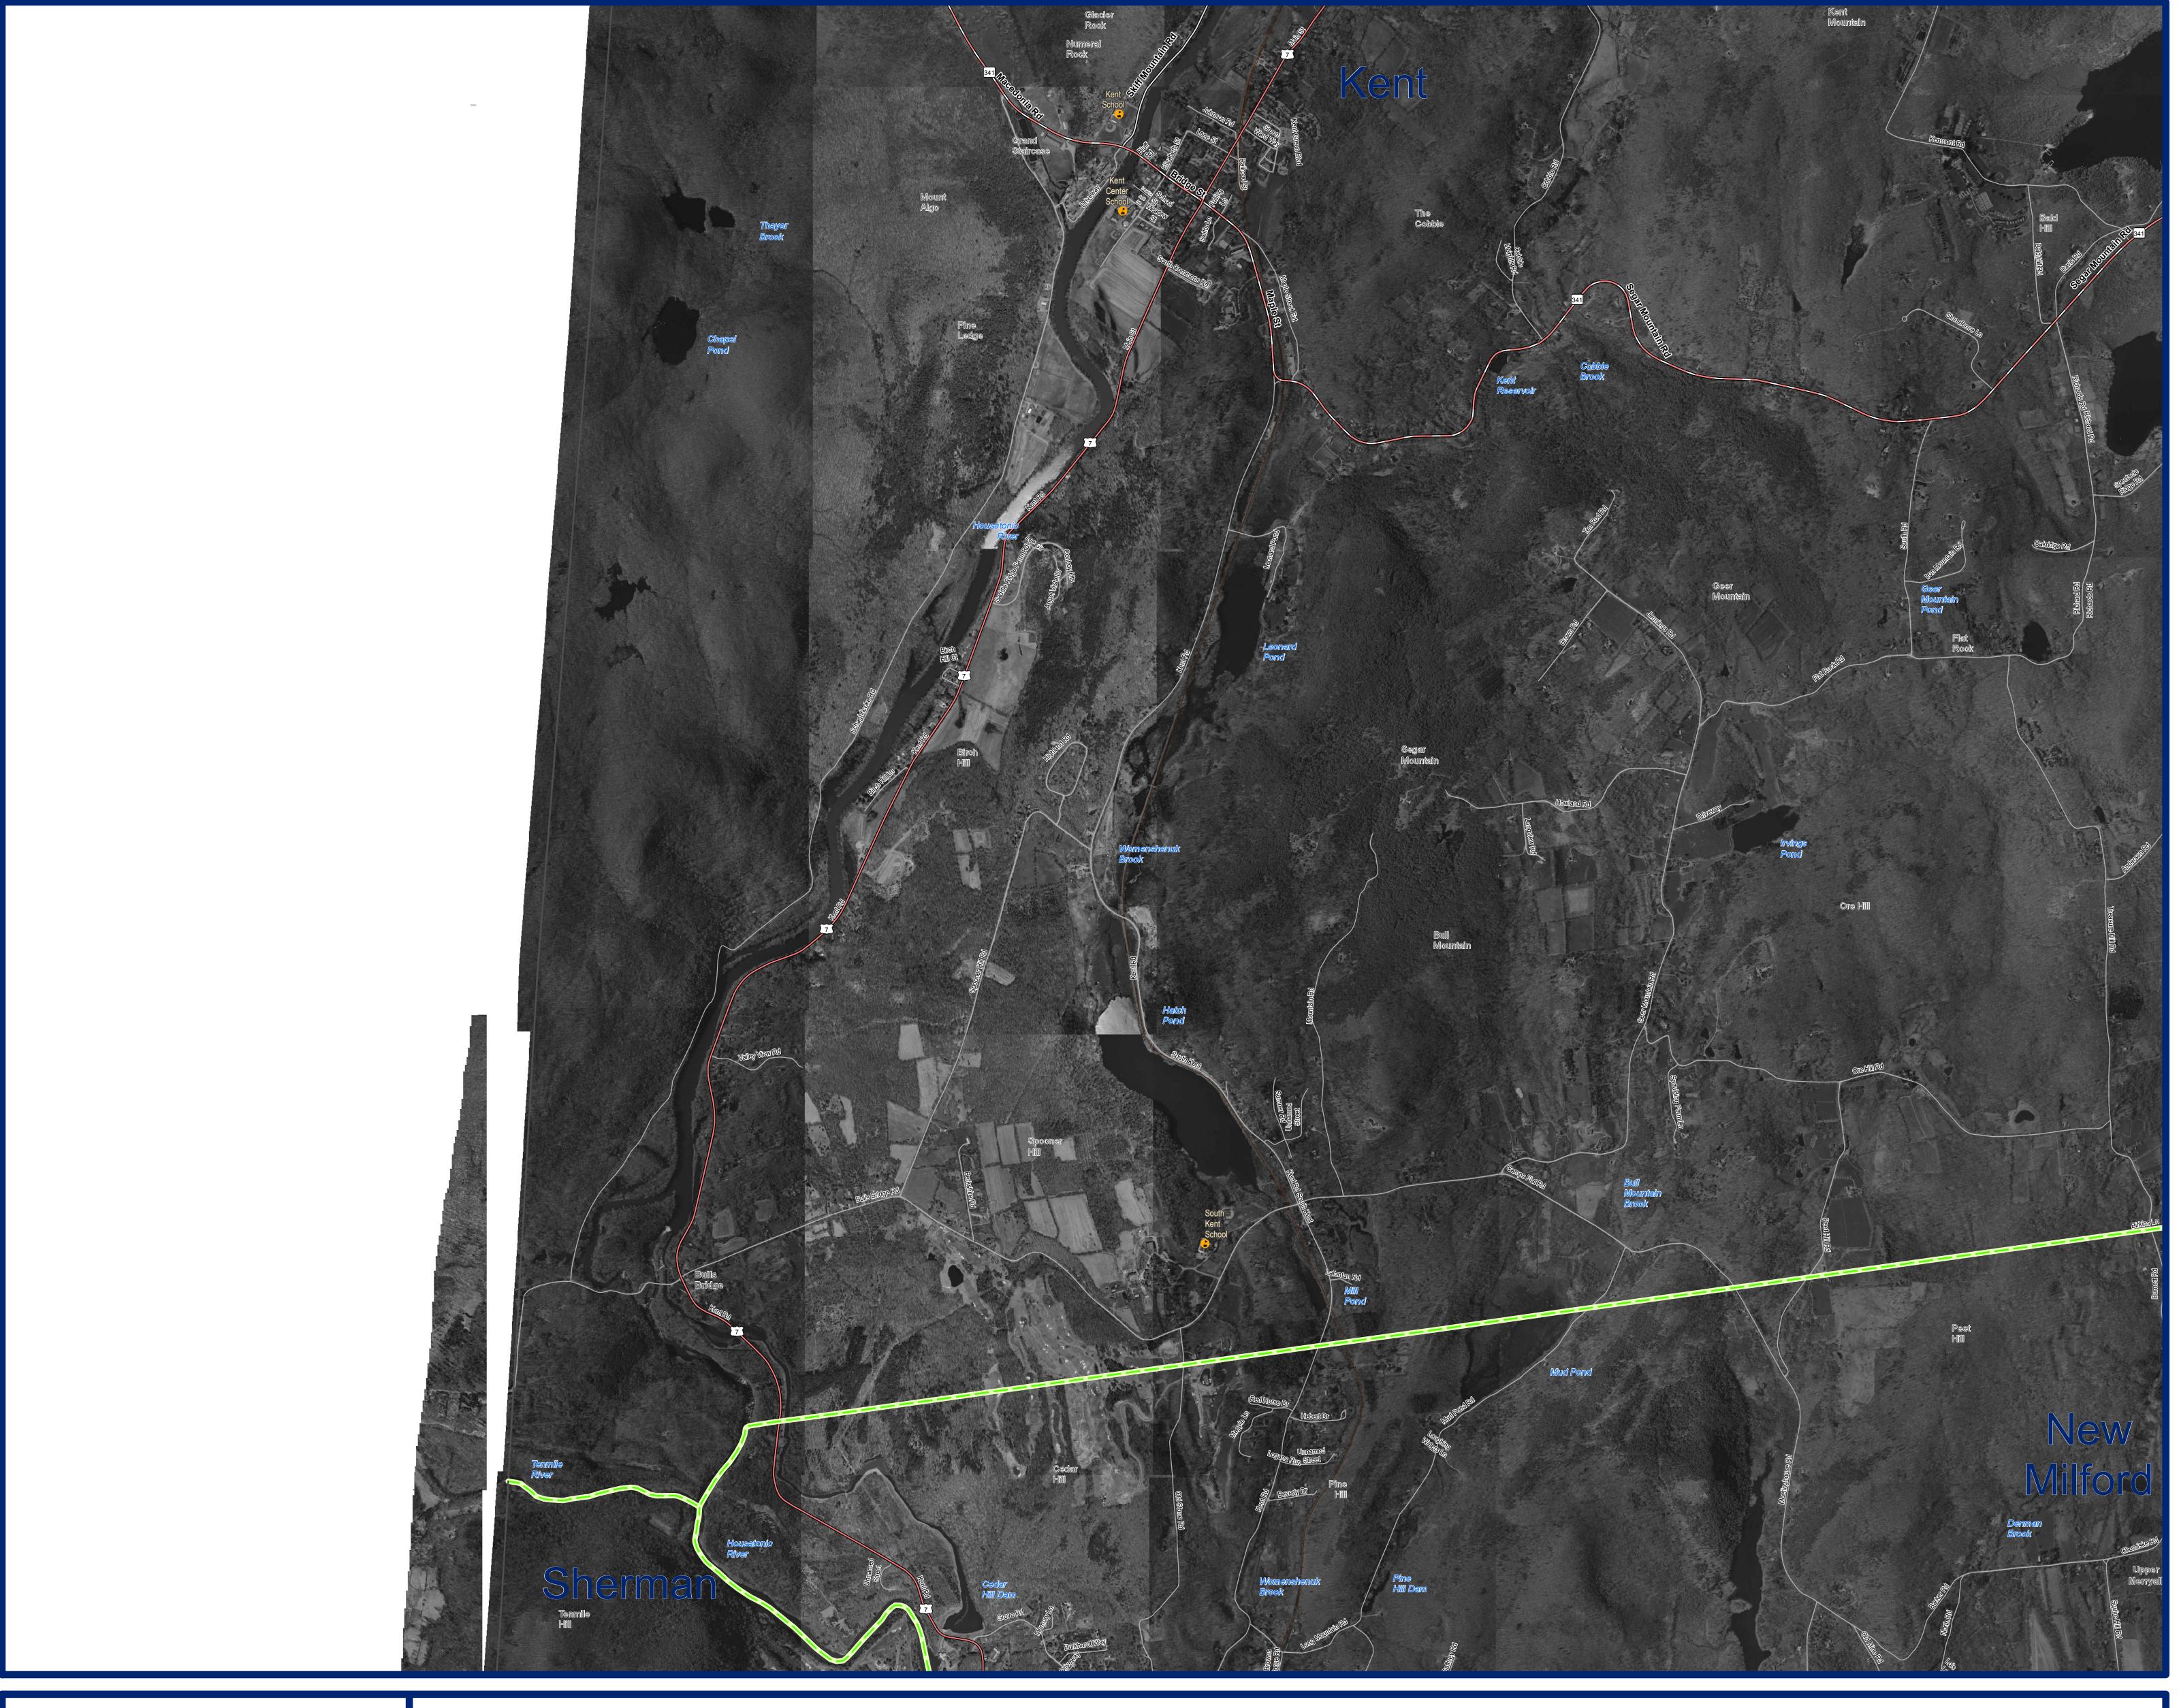

2004 Orthophotography Kent, CT (Southwest)

## **EXPLANATION**

This map displays 2004 black and white orthophotography for the layers will not exactly match information shown in the aerial State of Connecticut. The photographs were taken in leaf-off conditions and the ground resolution for the imagery is 0.8 feet per data collection dates. Street-level data such as major interstates, image pixel. Unlike other statewide aerial surveys, the 2004 US routes, state routes, streets, railroads, and ferry crossings are mosaic is comprised mostly of 2004 photos, but photos taken displayed. Due to possible changes in street locations over time, during the spring of 2000 and 2005 were introduced to improve locations of streets on the orthophotography may not match the image quality. This is due to the amount of rainfall the spring of locations of streets in the street layer. Also shown are airports, 2004 experienced, making it difficult to arrive and ideal conditions hospitals, educational facilities, train stations, and town boundaries.

photography primarily due to differences in spatial accuracy and to take photos. The location and shape of features in other GIS Important geographic locations and waterbodies are labeled.

## DATA SOURCES

ORTHOPHOTOGRAPHY - Funding for the statewide orthophotography was provided by the State of Connecticut DEP, DPS, and DOT.

BASE MAP DATA - All data is based on 1:24,000 scale and displays geographic names, places and their symbols, town boundaries, railroads, and airports. Base map data is neither current nor complete. Street data is based on TeleAtlas copyrighted data.