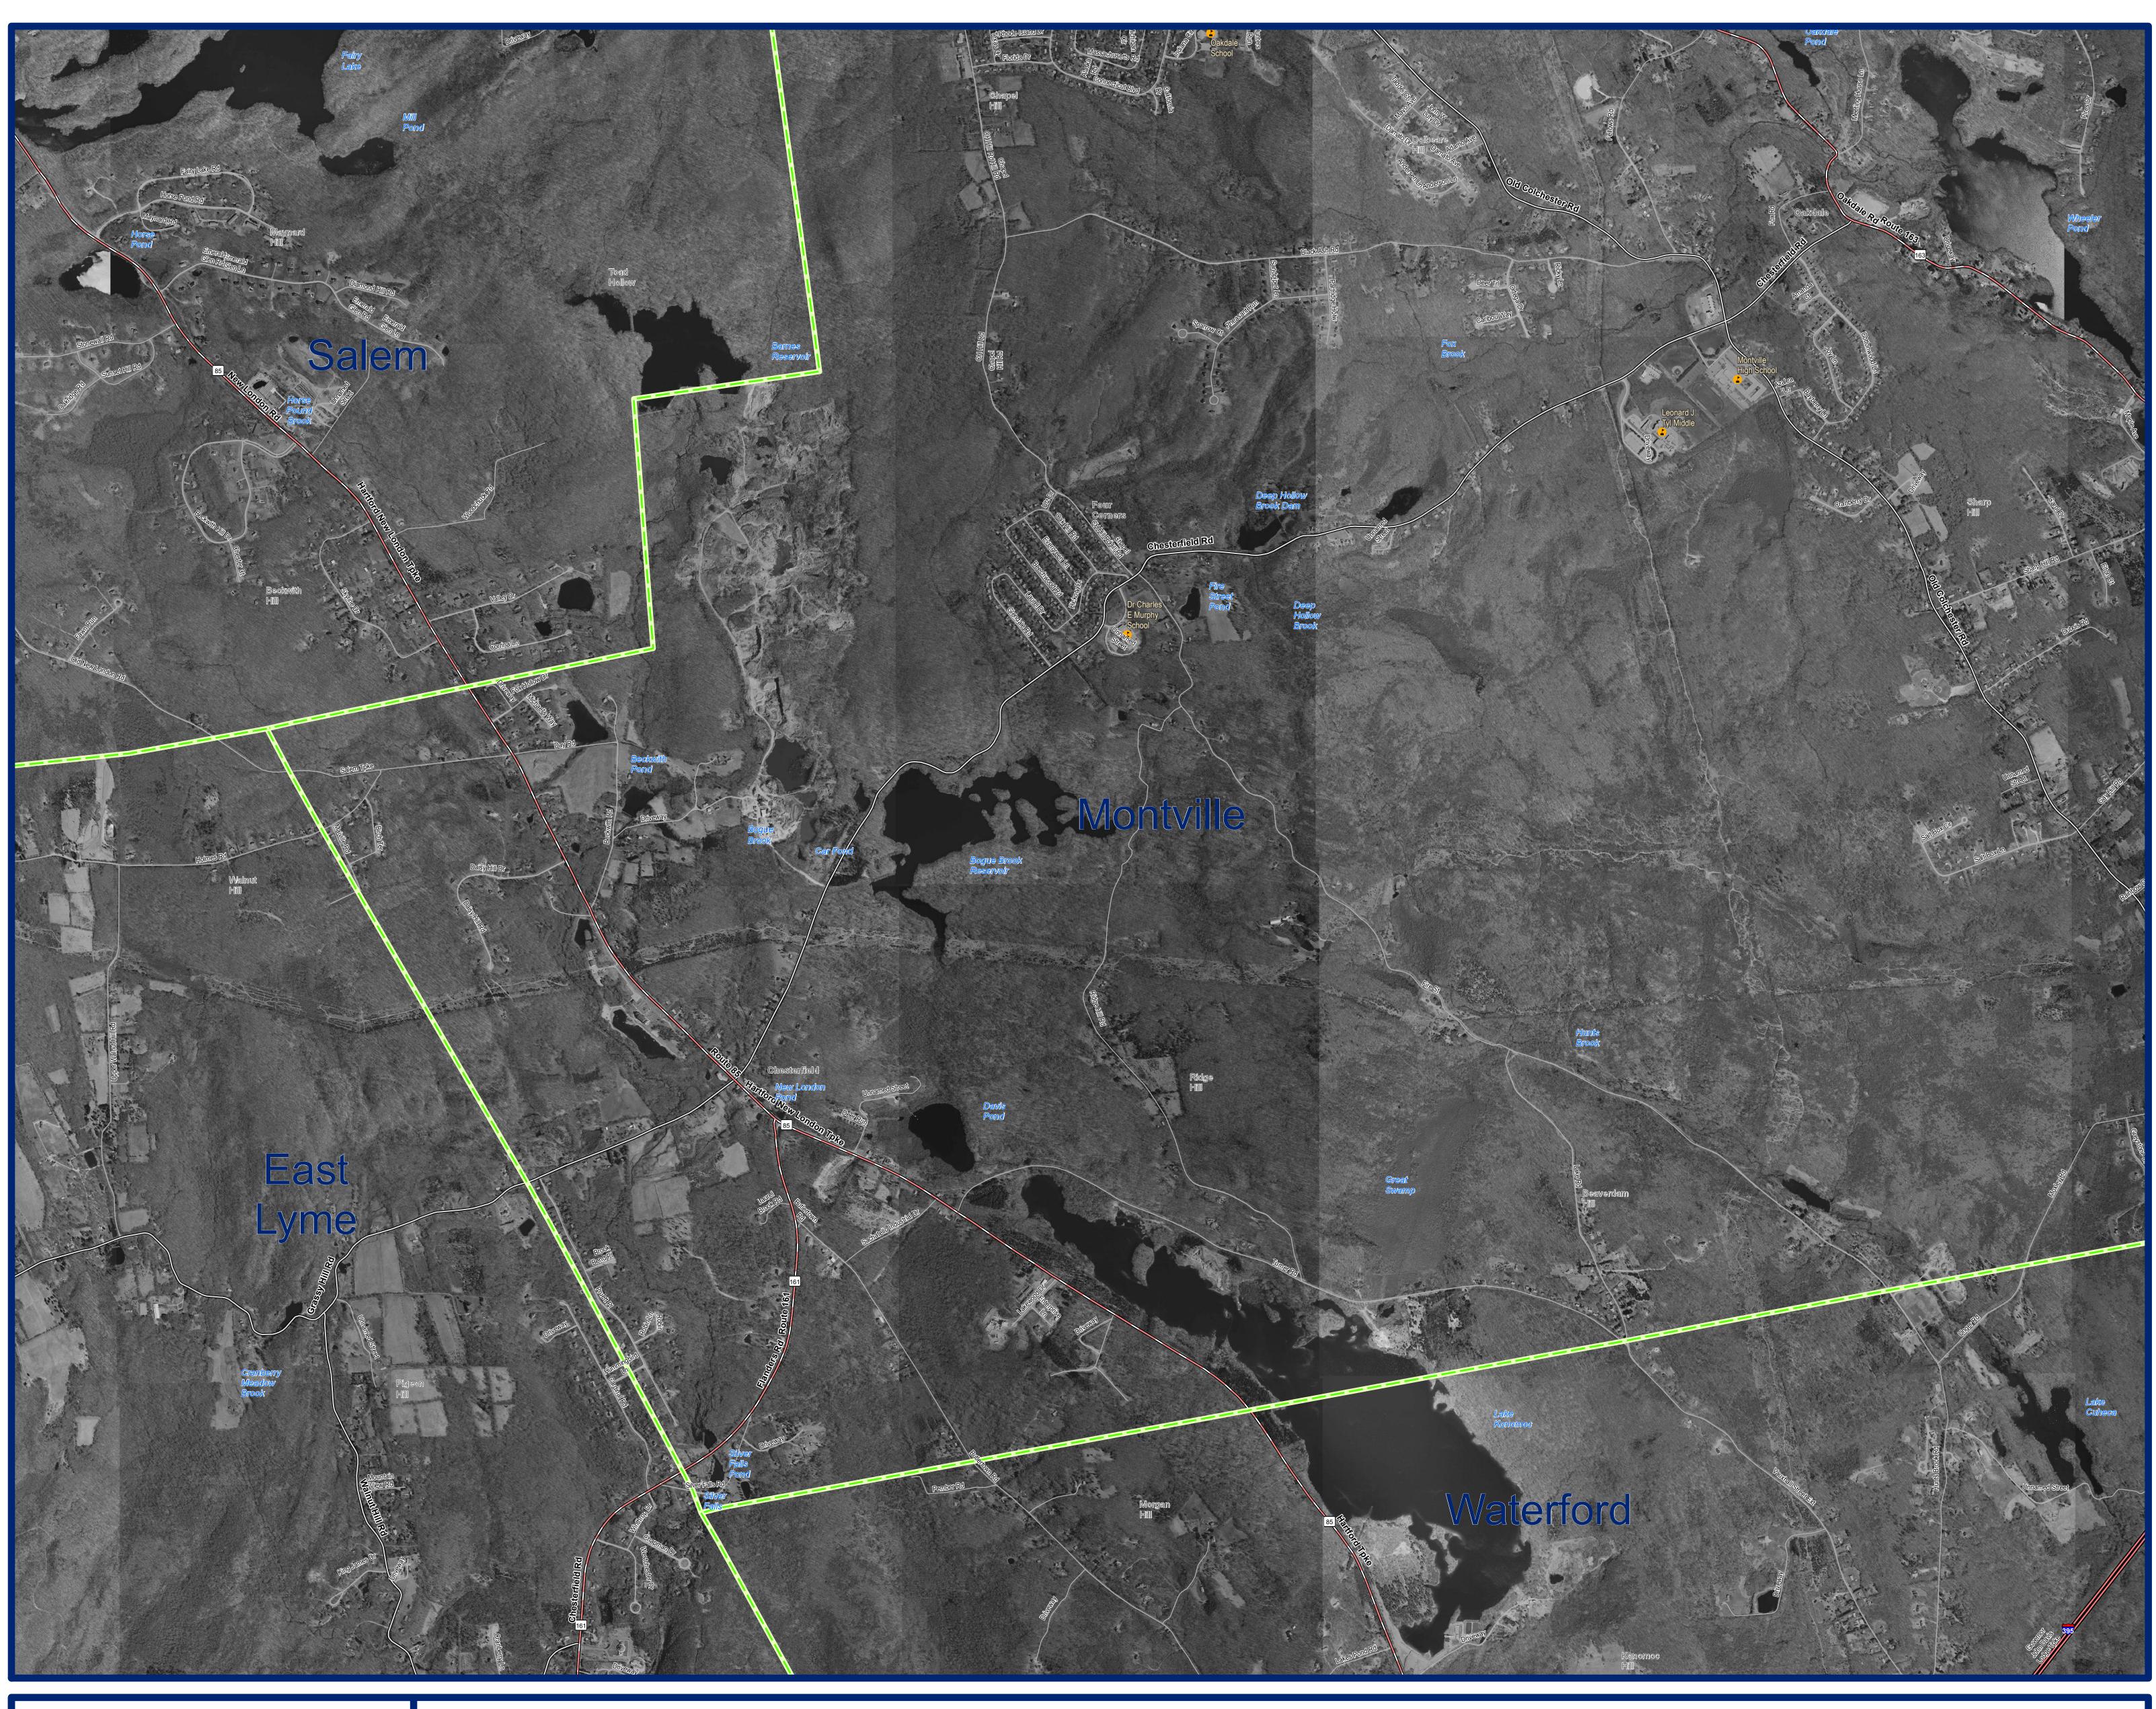

2004 Orthophotography Montville, CT (Southwest)

## EXPLANATION

This map displays 2004 black and white orthophotography for the layers will not exactly match information shown in the aerial State of Connecticut. The photographs were taken in leaf-off photography primarily due to differences in spatial accuracy and conditions and the ground resolution for the imagery is 0.8 feet per data collection dates. Street-level data such as major interstates, image pixel. Unlike other statewide aerial surveys, the 2004 US routes, state routes, streets, railroads, and ferry crossings are mosaic is comprised mostly of 2004 photos, but photos taken displayed. Due to possible changes in street locations over time, during the spring of 2000 and 2005 were introduced to improve locations of streets on the orthophotography may not match the image quality. This is due to the amount of rainfall the spring of locations of streets in the street layer. Also shown are airports, 2004 experienced, making it difficult to arrive and ideal conditions hospitals, educational facilities, train stations, and town boundaries. to take photos. The location and shape of features in other GIS Important geographic locations and waterbodies are labeled.

## DATA SOURCES

ORTHOPHOTOGRAPHY - Funding for the statewide orthophotography was provided by the State of Connecticut DEP, DPS, and DOT.

BASE MAP DATA - All data is based on 1:24,000 scale and displays geographic names, places and their symbols, town boundaries, railroads, and airports. Base map data is neither current nor complete. Street data is based on TeleAtlas copyrighted data.