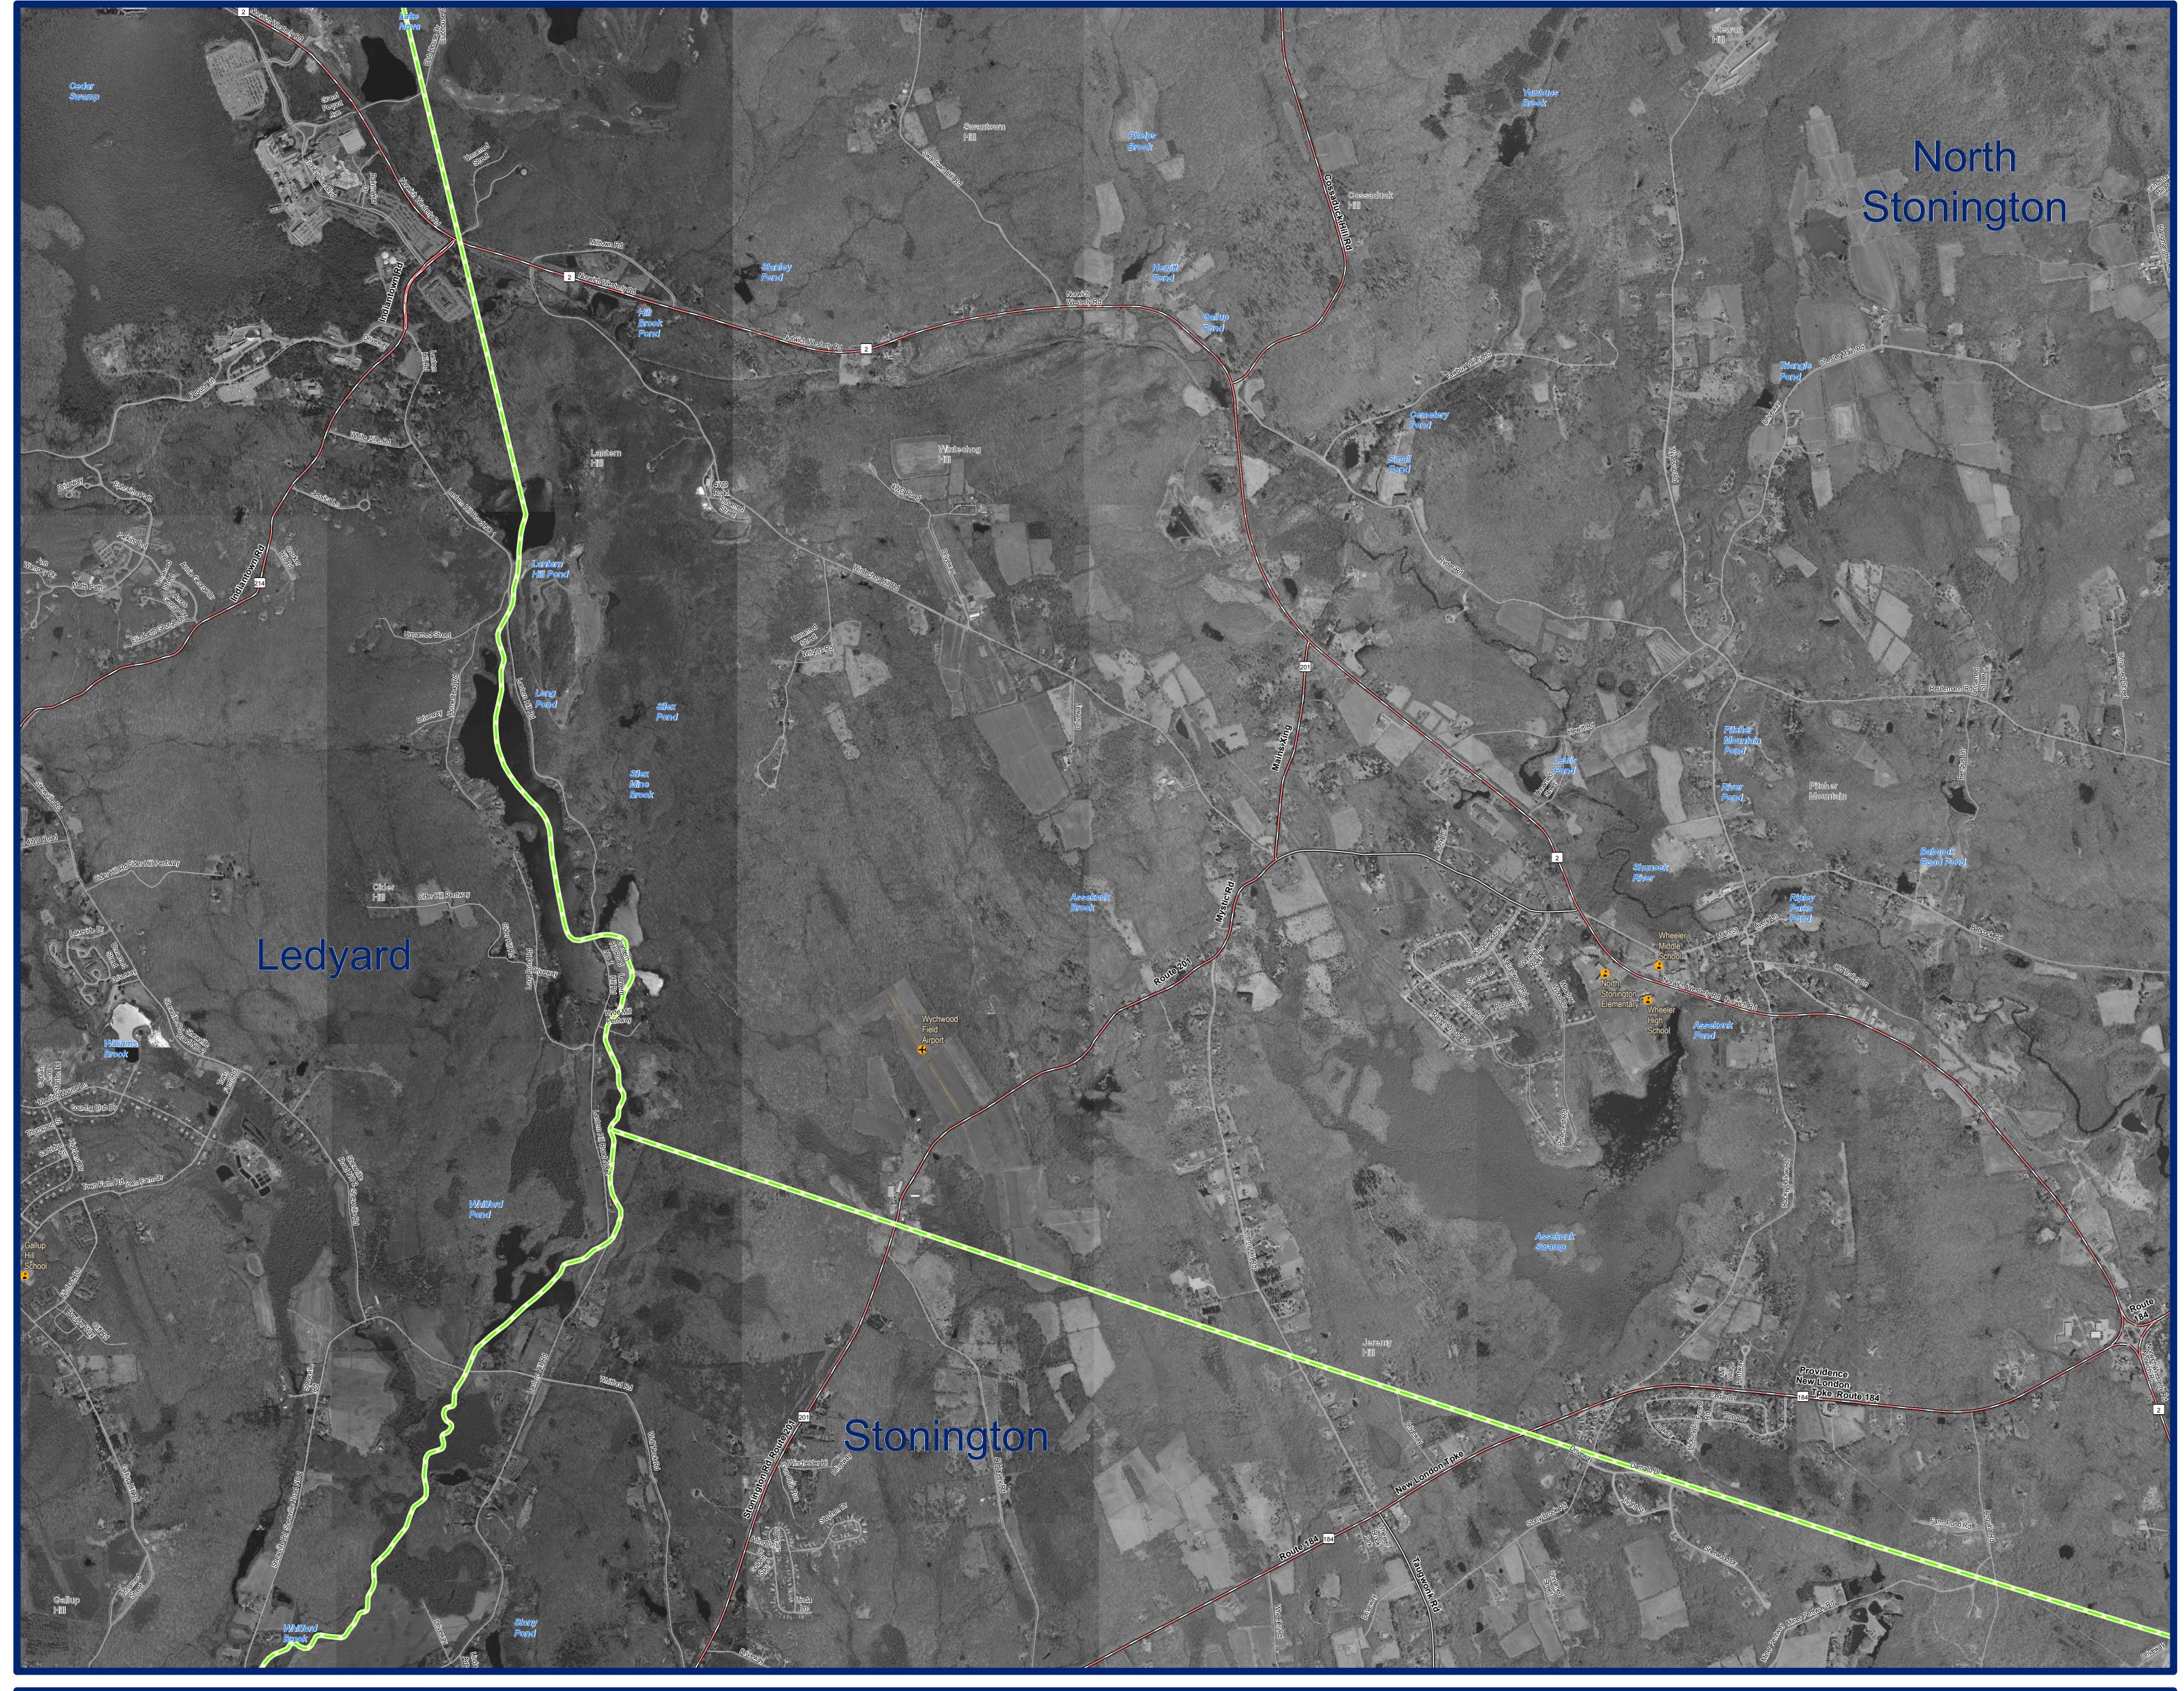

2004 Orthophotography (Southwest)

## **EXPLANATION**

This map displays 2004 black and white orthophotography for the layers will not exactly match information shown in the aerial State of Connecticut. The photographs were taken in leaf-off conditions and the ground resolution for the imagery is 0.8 feet per data collection dates. Street-level data such as major interstates, North Stonington, CT image pixel. Unlike other statewide aerial surveys, the 2004 mosaic is comprised mostly of 2004 photos, but photos taken during the spring of 2000 and 2005 were introduced to improve during the spring of 2000 and 2005 were introduced to improve during the spring of 2000 and 2005 were introduced to improve locations of streets on the orthophotography may not match the image quality. This is due to the amount of rainfall the spring of 2004 experienced, making it difficult to arrive and ideal conditions

photography primarily due to differences in spatial accuracy and locations of streets in the street layer. Also shown are airports, hospitals, educational facilities, train stations, and town boundaries. to take photos. The location and shape of features in other GIS Important geographic locations and waterbodies are labeled.

## DATA SOURCES

ORTHOPHOTOGRAPHY - Funding for the statewide orthophotography was provided by the State of Connecticut DEP, DPS, and DOT.

BASE MAP DATA - All data is based on 1:24,000 scale and displays geographic names, places and their symbols, town boundaries, railroads, and airports. Base map data is neither current nor complete. Street data is based on TeleAtlas copyrighted data.