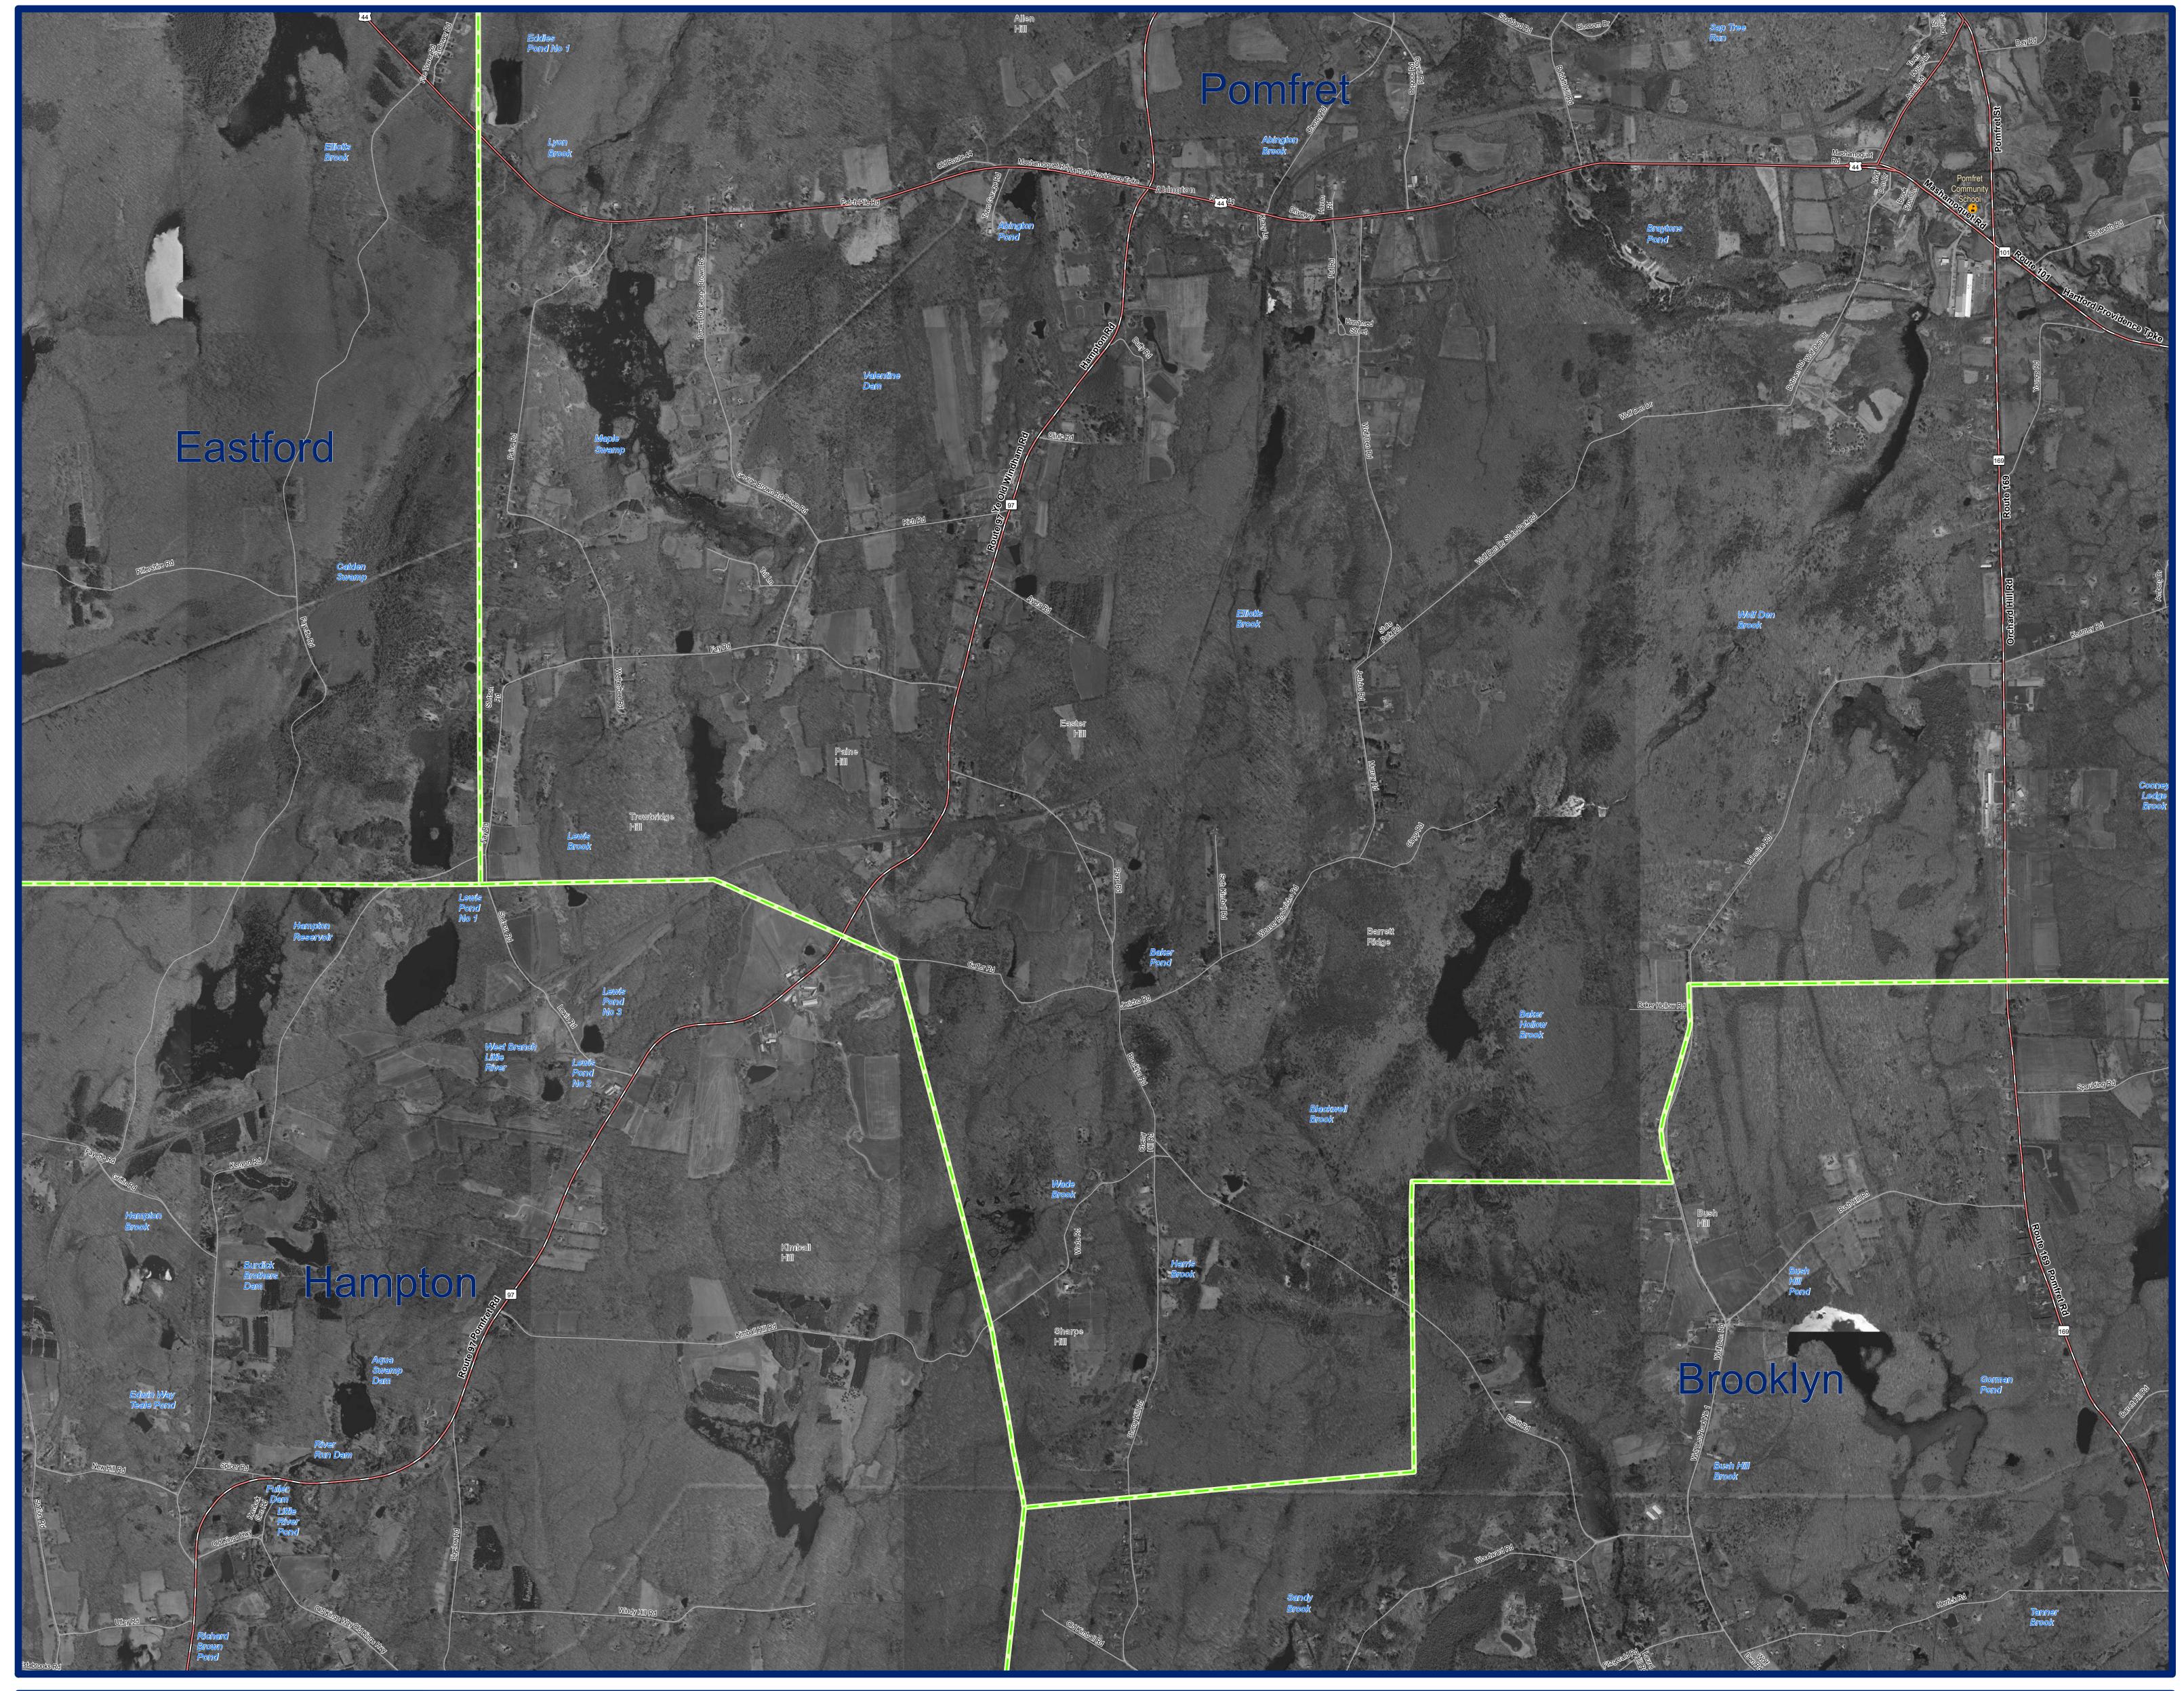

2004 Orthophotography Pomfret, CT (Southwest)

## **EXPLANATION**

This map displays 2004 black and white orthophotography for the layers will not exactly match information shown in the aerial State of Connecticut. The photographs were taken in leaf-off conditions and the ground resolution for the imagery is 0.8 feet per data collection dates. Street-level data such as major interstates, image pixel. Unlike other statewide aerial surveys, the 2004 US routes, state routes, streets, railroads, and ferry crossings are mosaic is comprised mostly of 2004 photos, but photos taken during the spring of 2000 and 2005 were introduced to improve locations of streets on the orthophotography may not match the image quality. This is due to the amount of rainfall the spring of locations of streets in the street layer. Also shown are airports, 2004 experienced, making it difficult to arrive and ideal conditions hospitals, educational facilities, train stations, and town boundaries.

photography primarily due to differences in spatial accuracy and displayed. Due to possible changes in street locations over time, to take photos. The location and shape of features in other GIS Important geographic locations and waterbodies are labeled.

## DATA SOURCES

ORTHOPHOTOGRAPHY - Funding for the statewide orthophotography was provided by the State of Connecticut DEP, DPS, and DOT.

BASE MAP DATA - All data is based on 1:24,000 scale and displays geographic names, places and their symbols, town boundaries, railroads, and airports. Base map data is neither current nor complete. Street data is based on TeleAtlas copyrighted data.