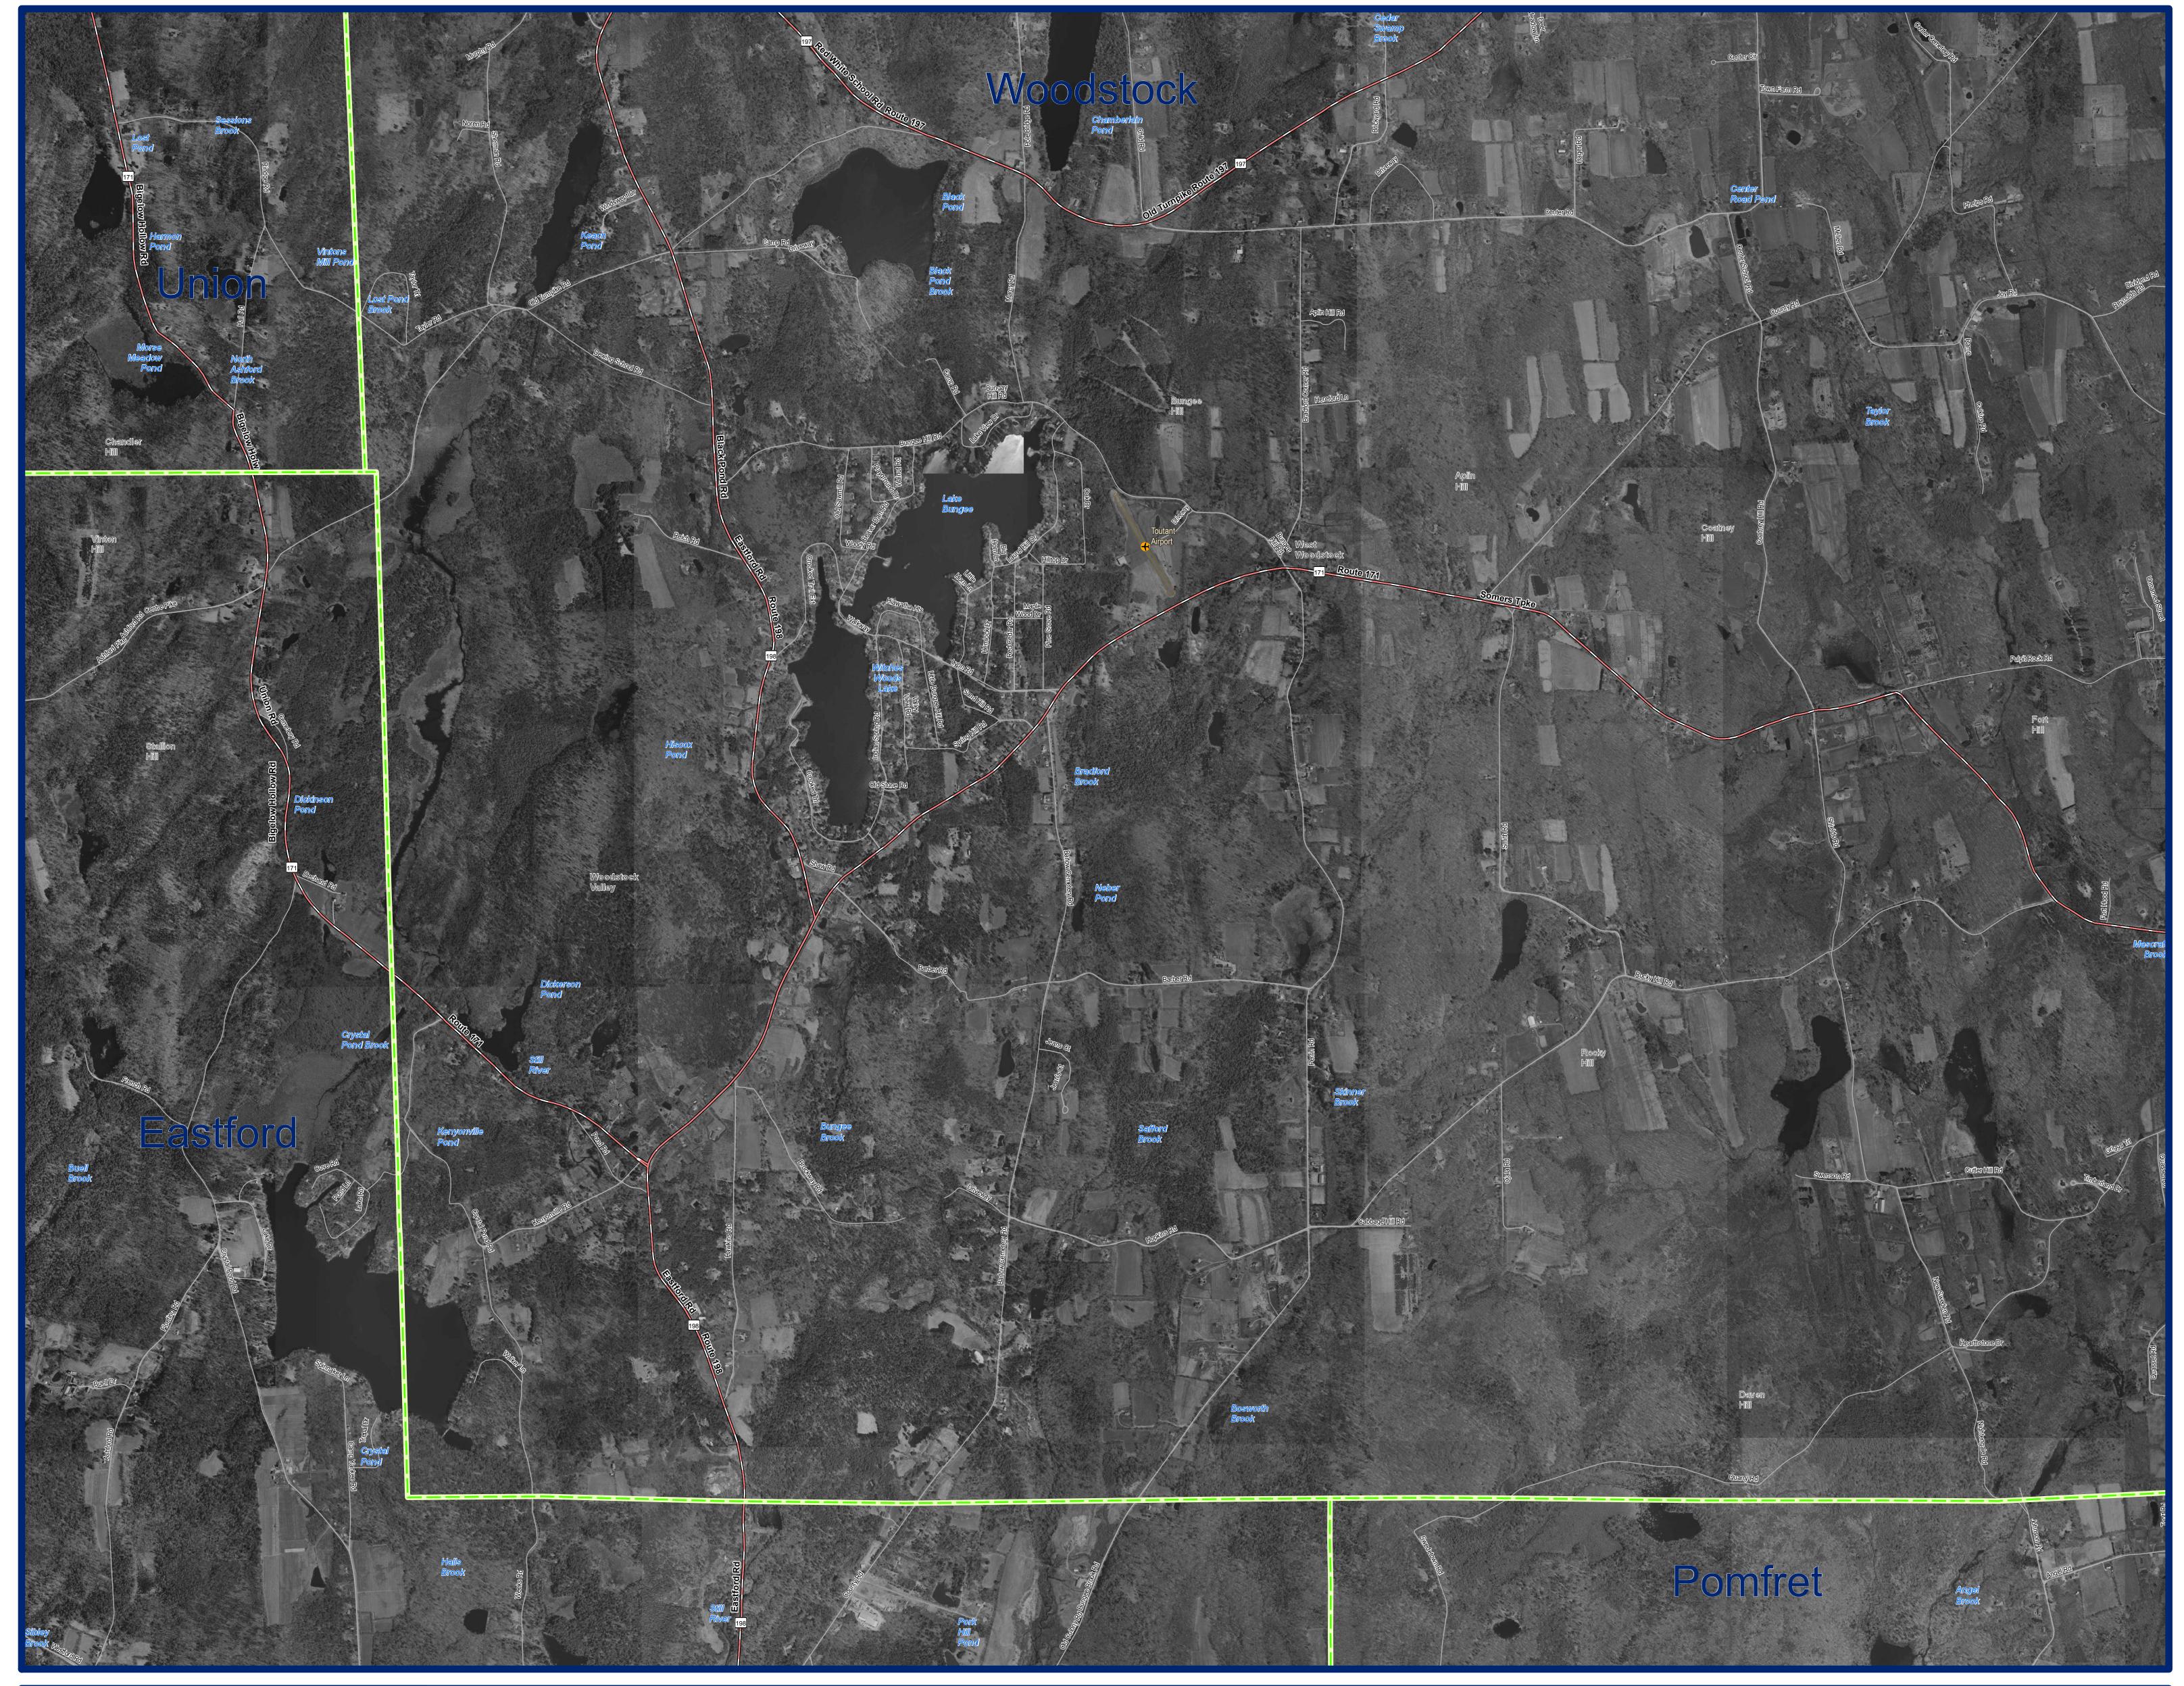

2004 Orthophotography Woodstock, CT (Southwest)

## **EXPLANATION**

This map displays 2004 black and white orthophotography for the layers will not exactly match information shown in the aerial State of Connecticut. The photographs were taken in leaf-off conditions and the ground resolution for the imagery is 0.8 feet per data collection dates. Street-level data such as major interstates, image pixel. Unlike other statewide aerial surveys, the 2004 US routes, state routes, streets, railroads, and ferry crossings are mosaic is comprised mostly of 2004 photos, but photos taken during the spring of 2000 and 2005 were introduced to improve locations of streets on the orthophotography may not match the image quality. This is due to the amount of rainfall the spring of locations of streets in the street layer. Also shown are airports, 2004 experienced, making it difficult to arrive and ideal conditions hospitals, educational facilities, train stations, and town boundaries.

photography primarily due to differences in spatial accuracy and displayed. Due to possible changes in street locations over time, to take photos. The location and shape of features in other GIS Important geographic locations and waterbodies are labeled.

## DATA SOURCES

ORTHOPHOTOGRAPHY - Funding for the statewide orthophotography was provided by the State of Connecticut DEP, DPS, and DOT.

BASE MAP DATA - All data is based on 1:24,000 scale and displays geographic names, places and their symbols, town boundaries, railroads, and airports. Base map data is neither current nor complete. Street data is based on TeleAtlas copyrighted data.