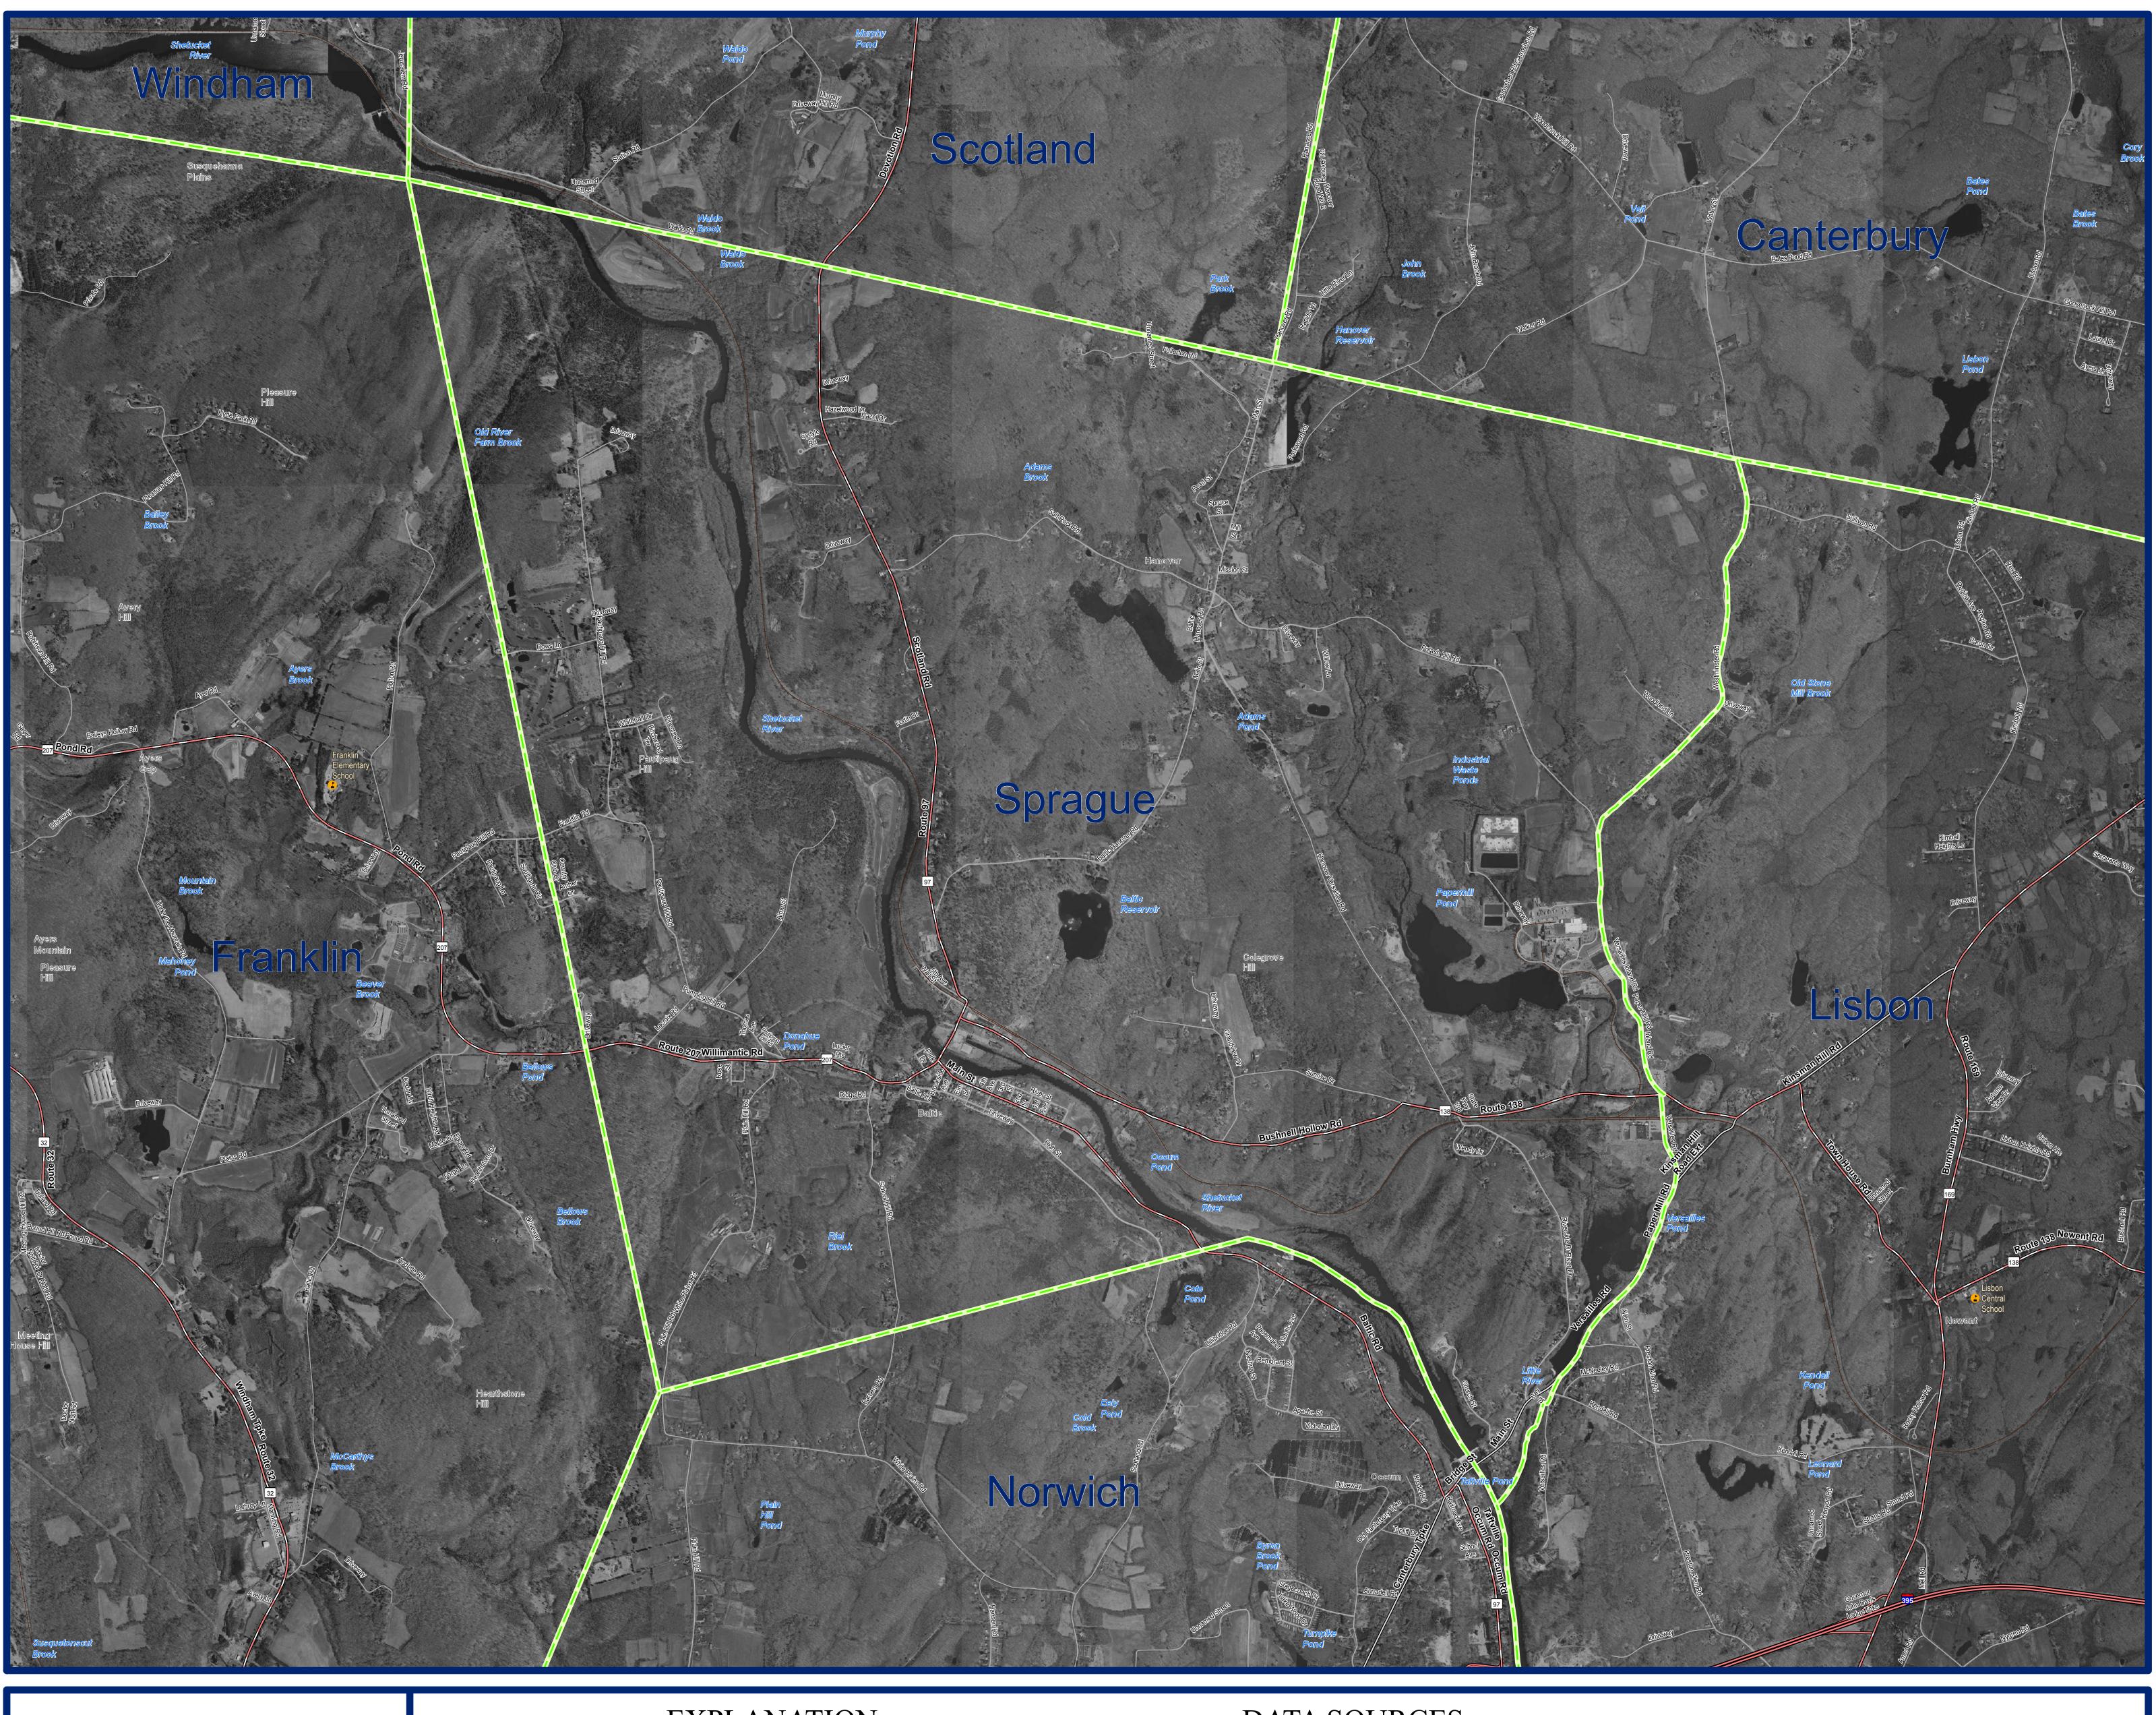

## 2004 Orthophotography Sprague, CT

## EXPLANATION

This map displays 2004 black and white orthophotography for the layers will not exactly match information shown in the aerial photography primarily due to differences in spatial accuracy and State of Connecticut. The photographs were taken in leaf-off conditions and the ground resolution for the imagery is 0.8 feet per data collection dates. Street-level data such as major interstates, image pixel. Unlike other statewide aerial surveys, the 2004 US routes, state routes, streets, railroads, and ferry crossings are mosaic is comprised mostly of 2004 photos, but photos taken displayed. Due to possible changes in street locations over time, during the spring of 2000 and 2005 were introduced to improve locations of streets on the orthophotography may not match the image quality. This is due to the amount of rainfall the spring of locations of streets in the street layer. Also shown are airports, 2004 experienced, making it difficult to arrive and ideal conditions hospitals, educational facilities, train stations, and town boundaries. to take photos. The location and shape of features in other GIS Important geographic locations and waterbodies are labeled.

## DATA SOURCES

ORTHOPHOTOGRAPHY - Funding for the statewide orthophotography was provided by the State of Connecticut DEP, DPS, and DOT.

BASE MAP DATA - All data is based on 1:24,000 scale and displays geographic names, places and their symbols, town boundaries, railroads, and airports. Base map data is neither current nor complete. Street data is based on TeleAtlas copyrighted data.

MAPS AND DIGITAL DATA - Visit the CT ECO website for this map and a variety of others in PDF format. Visit the CT DEP website to download the base map digital spatial data shown on this map.

3,600 4,800 Feet 600 1,200 2,400