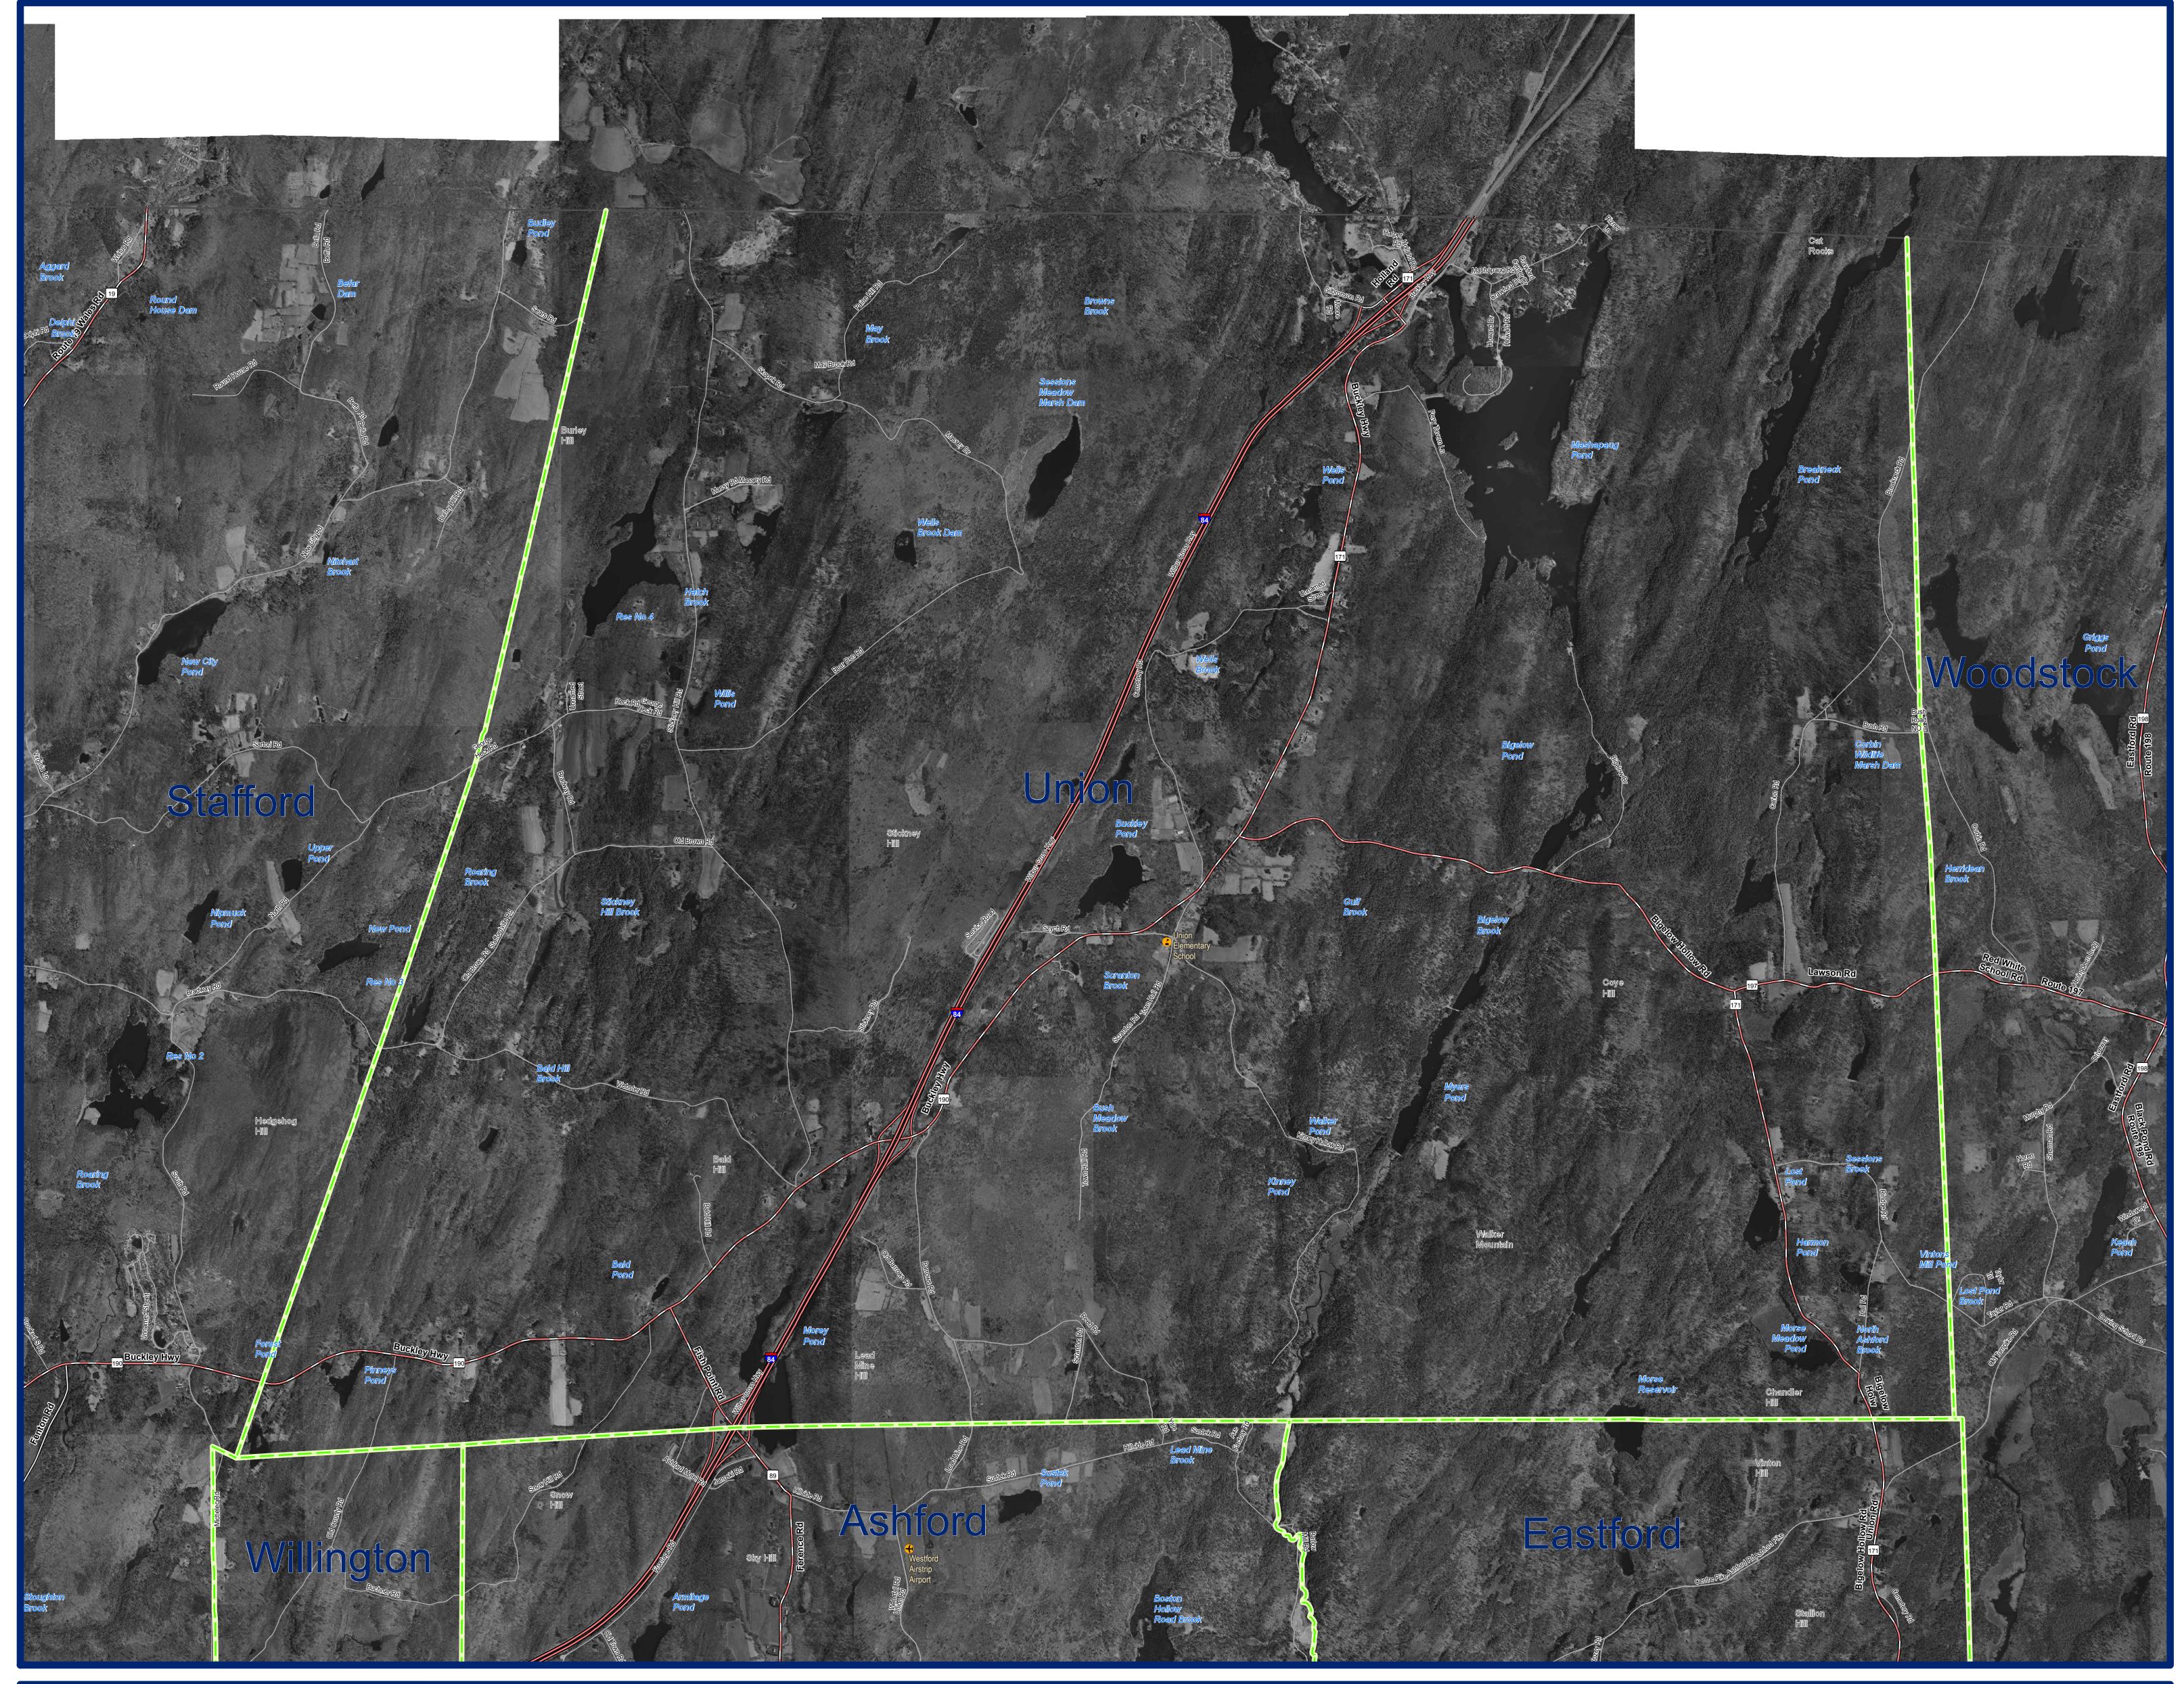

2004 Orthophotography Union, CT

## **EXPLANATION**

This map displays 2004 black and white orthophotography for the layers will not exactly match information shown in the aerial State of Connecticut. The photographs were taken in leaf-off conditions and the ground resolution for the imagery is 0.8 feet per data collection dates. Street-level data such as major interstates, image pixel. Unlike other statewide aerial surveys, the 2004 US routes, state routes, streets, railroads, and ferry crossings are mosaic is comprised mostly of 2004 photos, but photos taken displayed. Due to possible changes in street locations over time, during the spring of 2000 and 2005 were introduced to improve locations of streets on the orthophotography may not match the image quality. This is due to the amount of rainfall the spring of locations of streets in the street layer. Also shown are airports, 2004 experienced, making it difficult to arrive and ideal conditions hospitals, educational facilities, train stations, and town boundaries.

photography primarily due to differences in spatial accuracy and to take photos. The location and shape of features in other GIS Important geographic locations and waterbodies are labeled.

## DATA SOURCES

ORTHOPHOTOGRAPHY - Funding for the statewide orthophotography was provided by the State of Connecticut DEP, DPS, and DOT.

BASE MAP DATA - All data is based on 1:24,000 scale and displays geographic names, places and their symbols, town boundaries, railroads, and airports. Base map data is neither current nor complete. Street data is based on TeleAtlas copyrighted data.