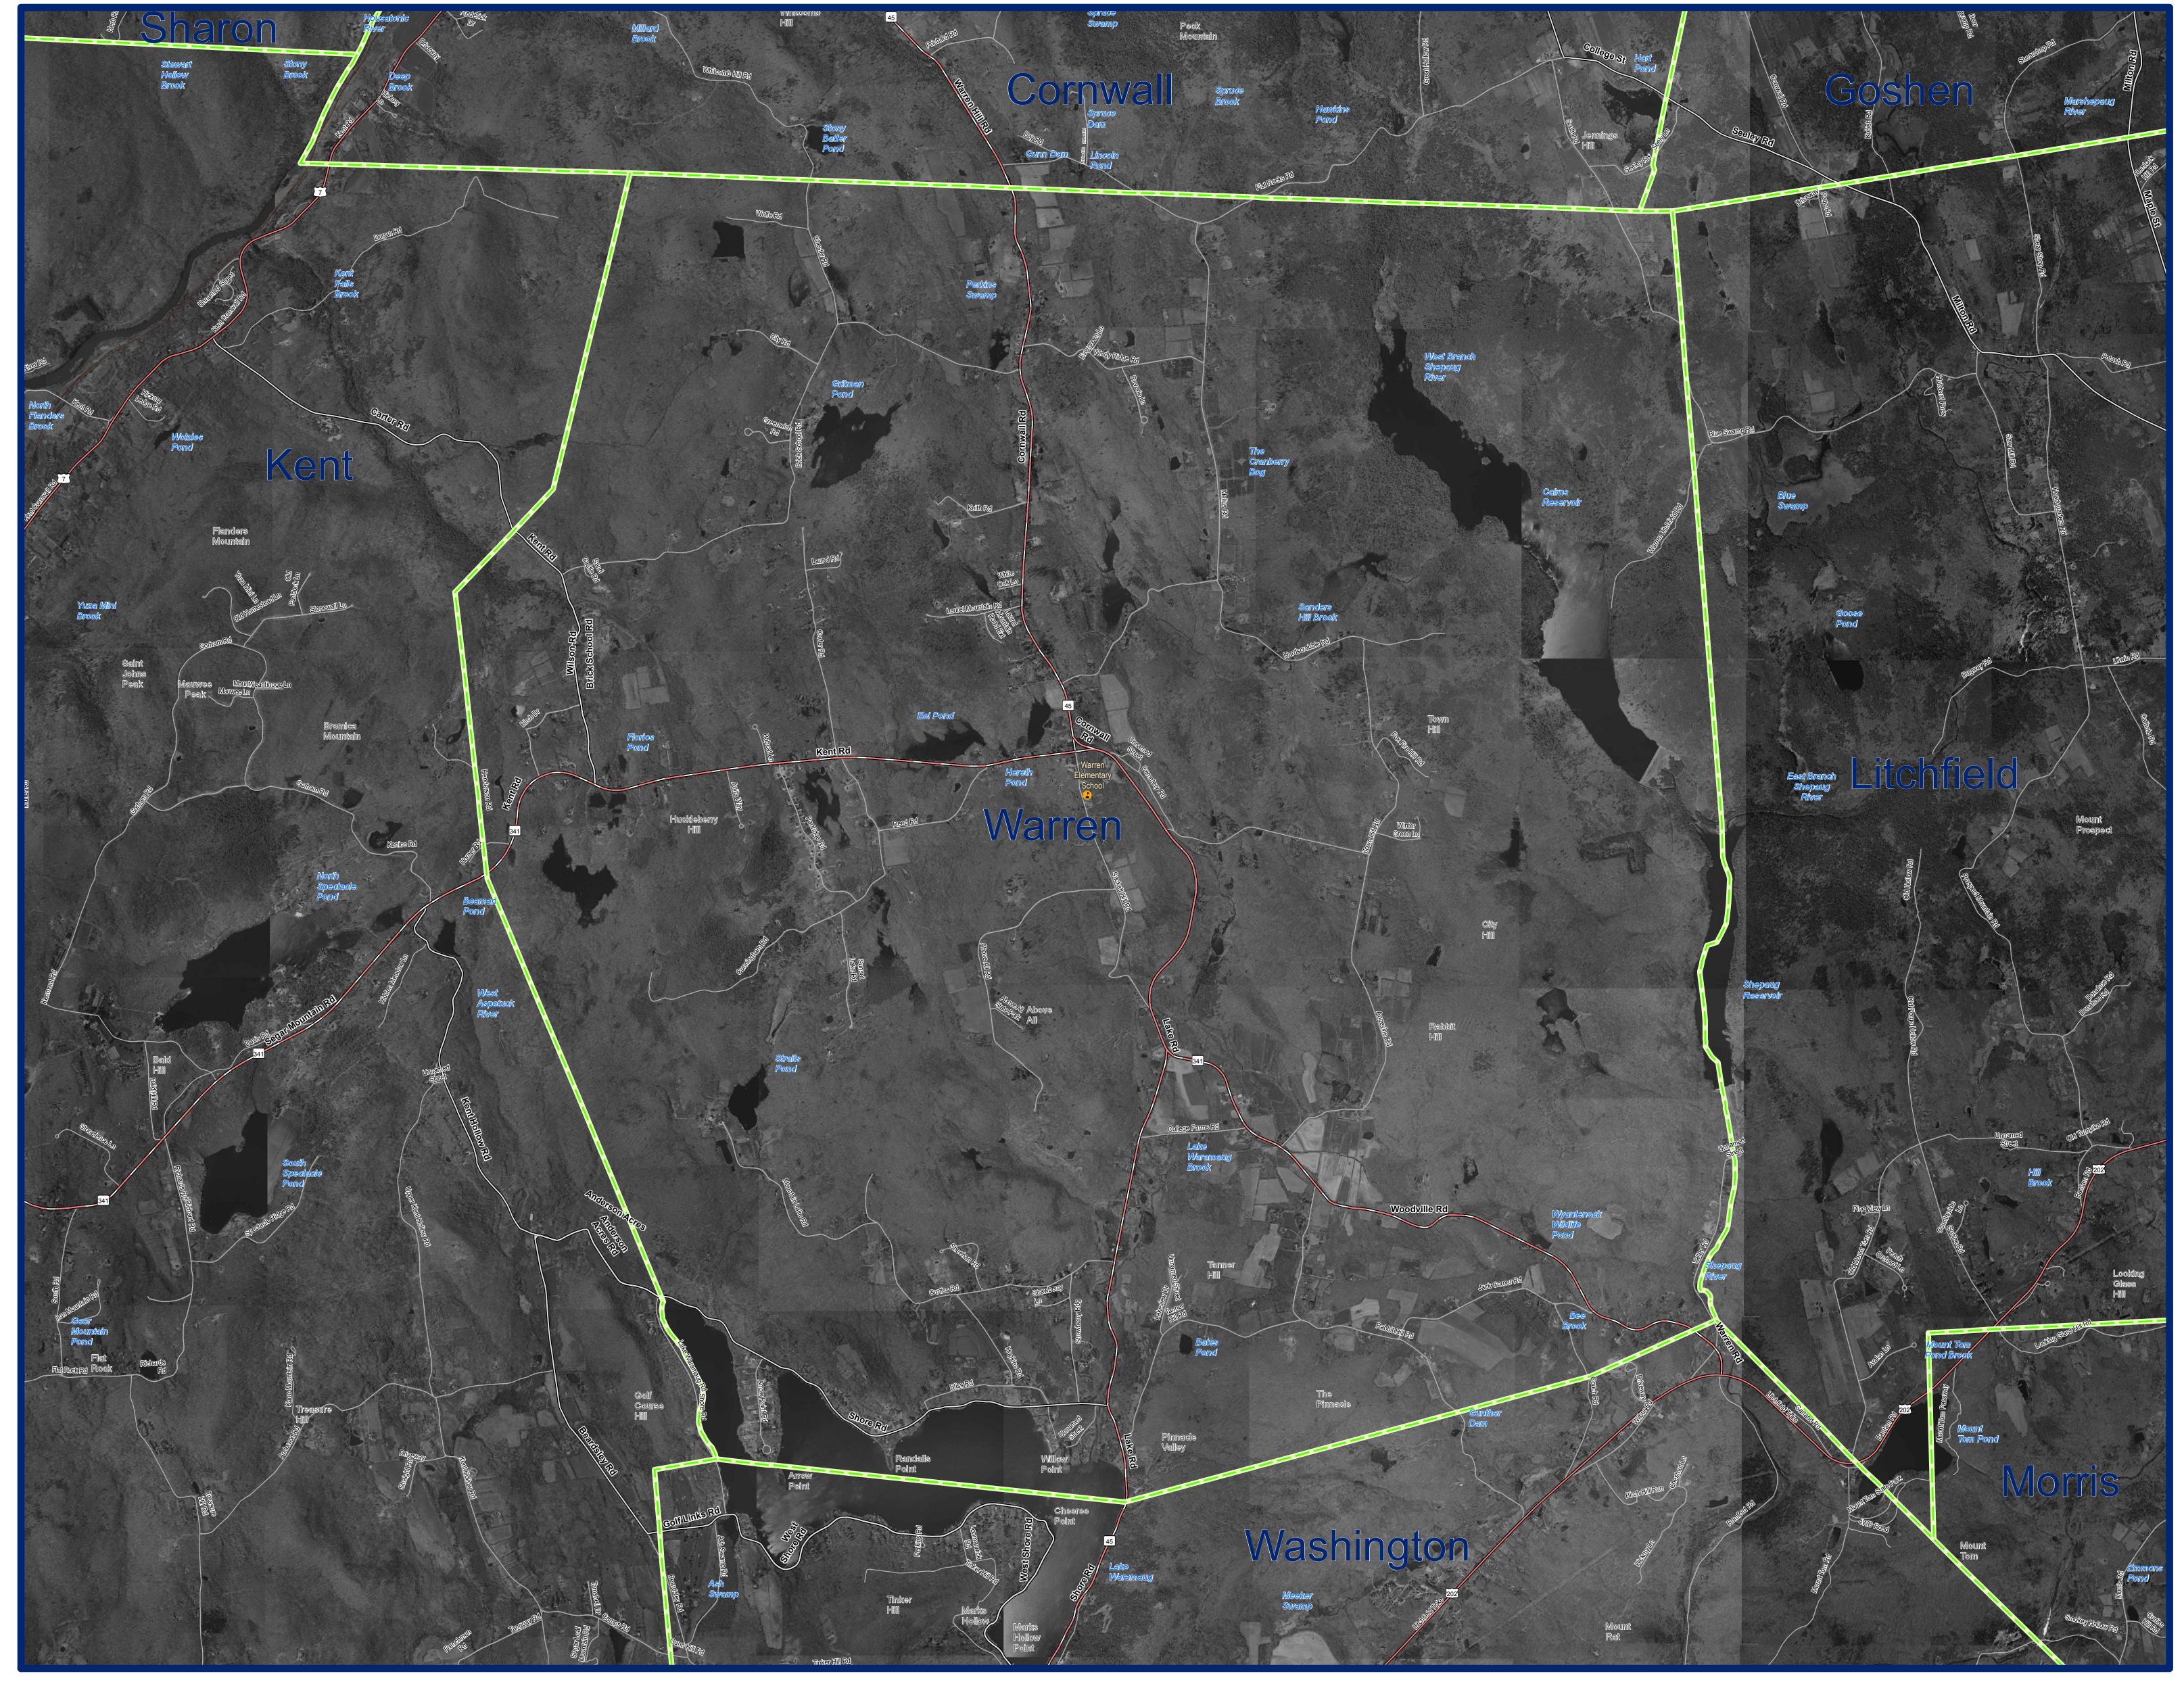

2004 Orthophotography Warren, CT

## **EXPLANATION**

This map displays 2004 black and white orthophotography for the layers will not exactly match information shown in the aerial State of Connecticut. The photographs were taken in leaf-off conditions and the ground resolution for the imagery is 0.8 feet per data collection dates. Street-level data such as major interstates, image pixel. Unlike other statewide aerial surveys, the 2004 US routes, state routes, streets, railroads, and ferry crossings are mosaic is comprised mostly of 2004 photos, but photos taken displayed. Due to possible changes in street locations over time, during the spring of 2000 and 2005 were introduced to improve locations of streets on the orthophotography may not match the image quality. This is due to the amount of rainfall the spring of locations of streets in the street layer. Also shown are airports, 2004 experienced, making it difficult to arrive and ideal conditions hospitals, educational facilities, train stations, and town boundaries.

photography primarily due to differences in spatial accuracy and to take photos. The location and shape of features in other GIS Important geographic locations and waterbodies are labeled.

## DATA SOURCES

ORTHOPHOTOGRAPHY - Funding for the statewide orthophotography was provided by the State of Connecticut DEP, DPS, and DOT.

BASE MAP DATA - All data is based on 1:24,000 scale and displays geographic names, places and their symbols, town boundaries, railroads, and airports. Base map data is neither current nor complete. Street data is based on TeleAtlas copyrighted data.