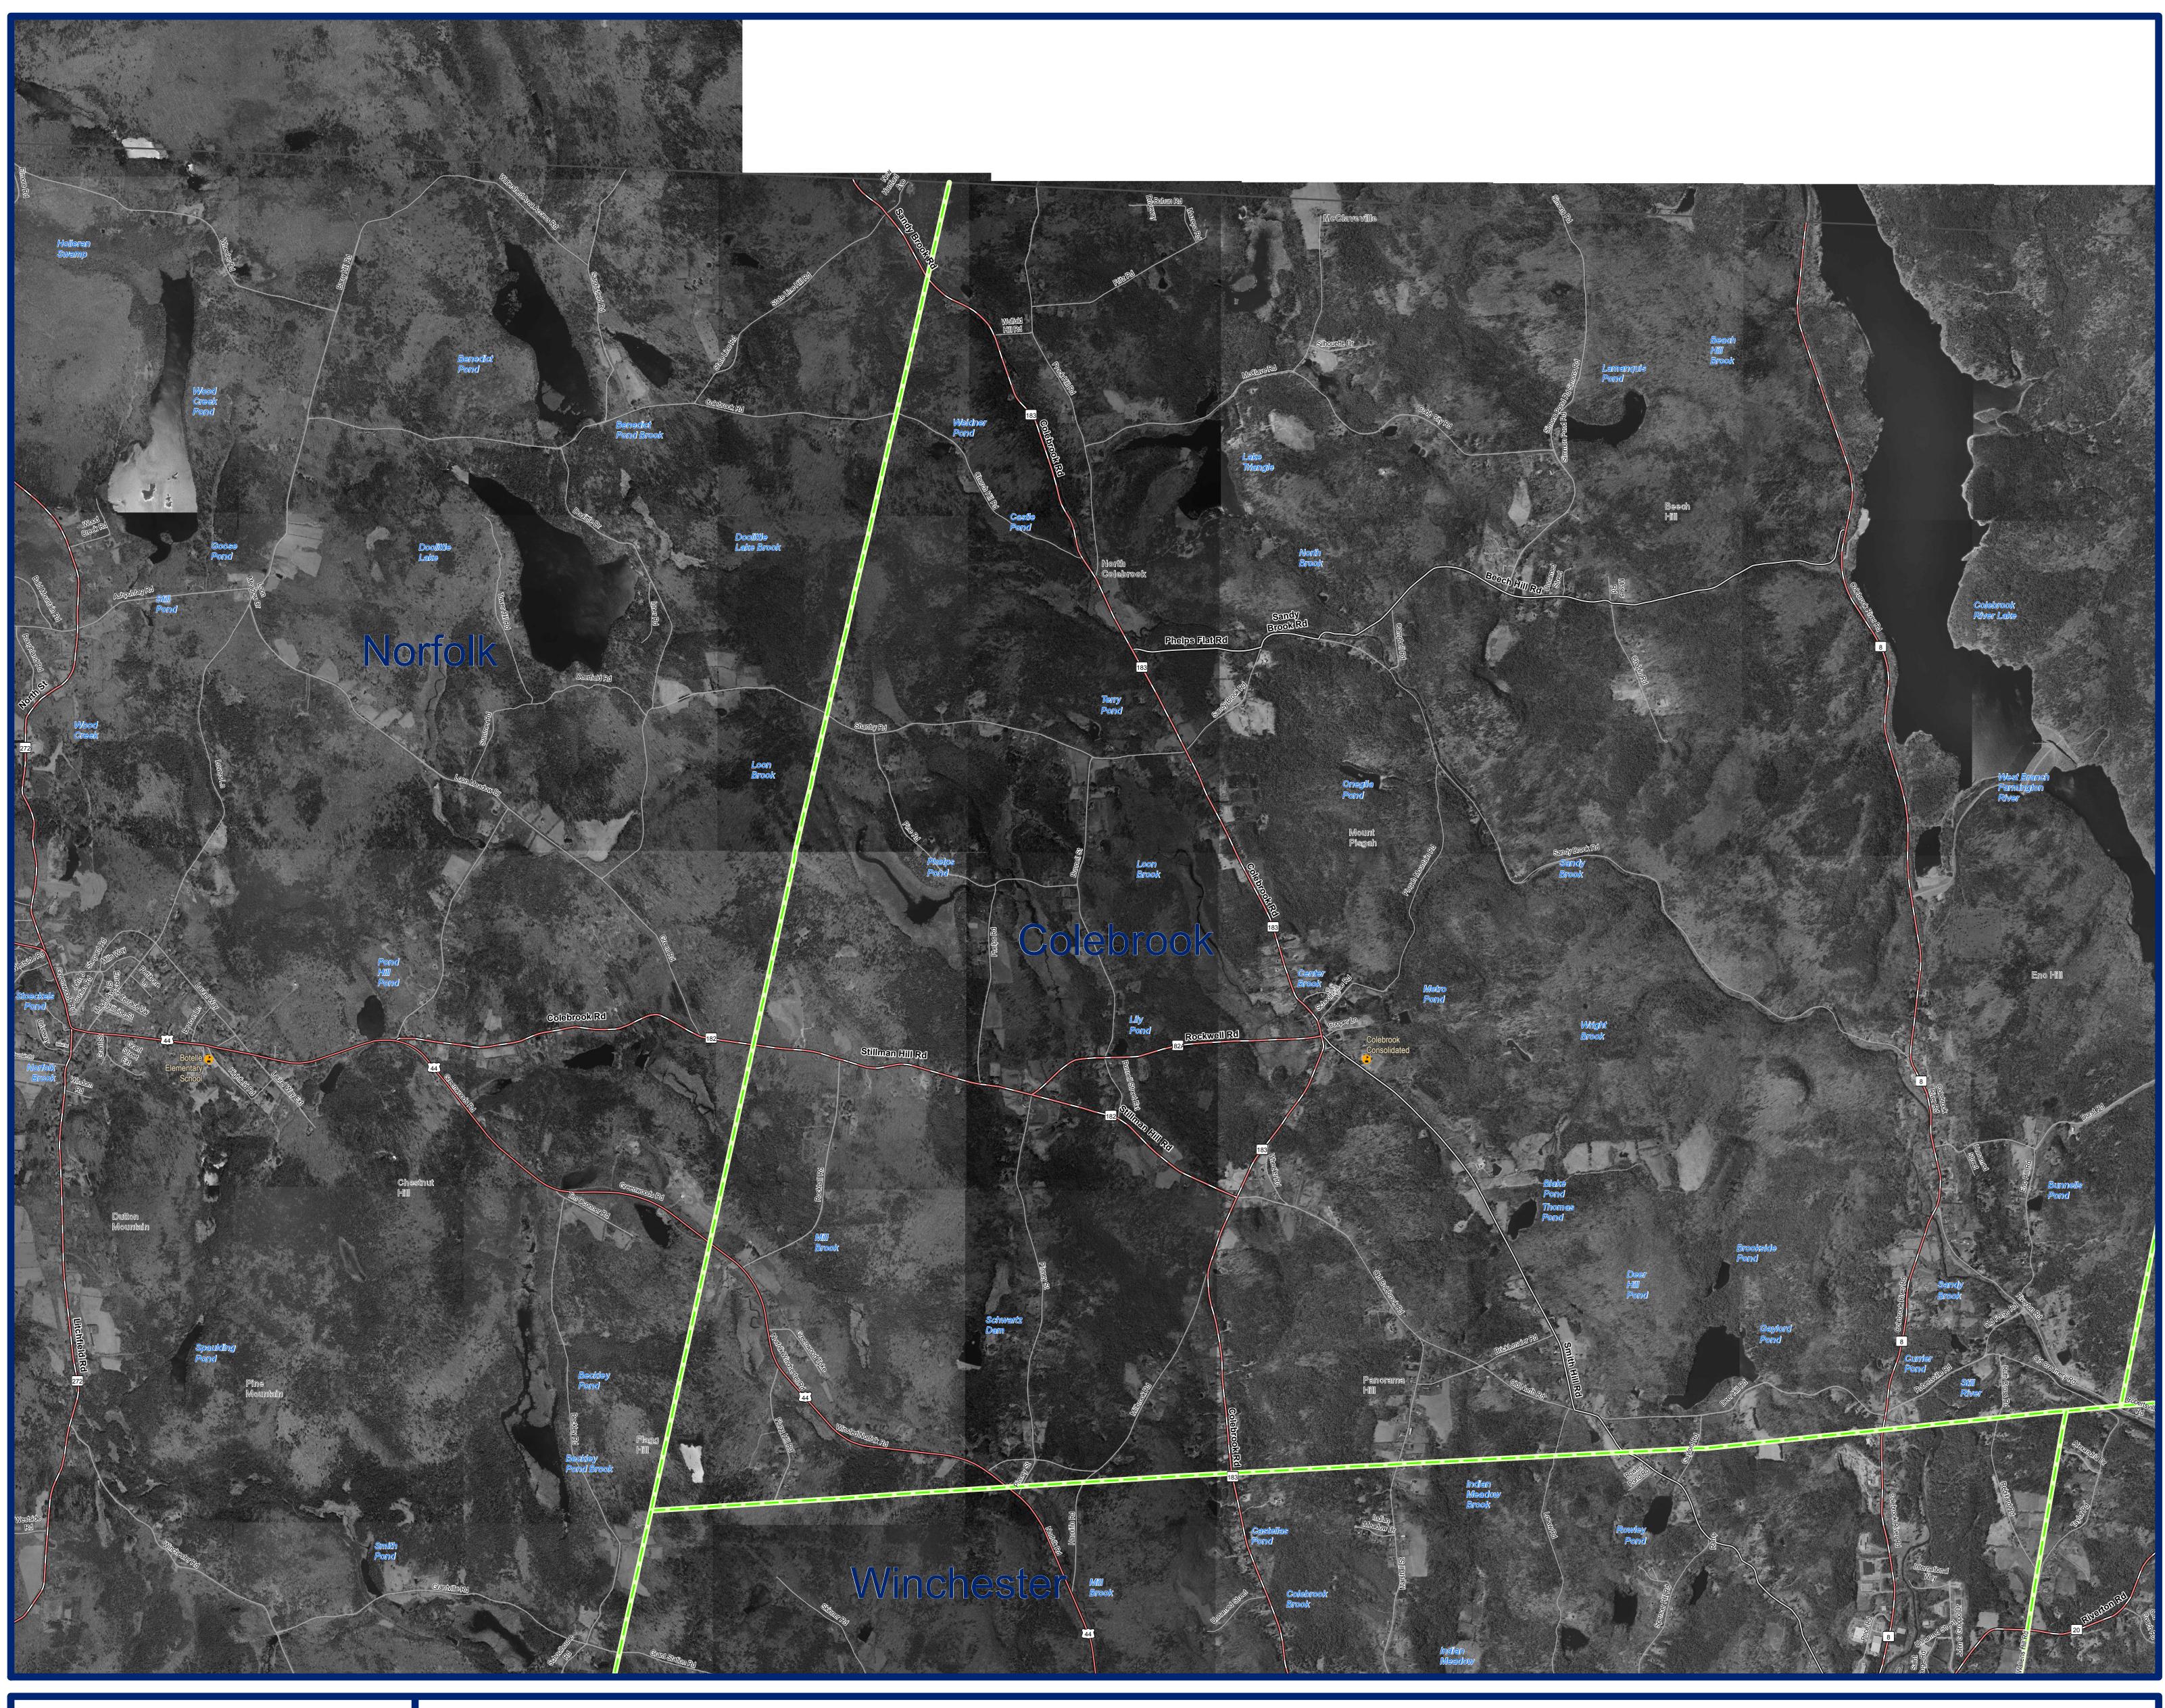

2004 Orthophotography Colebrook, CT (West)

## EXPLANATION

State of Connecticut. The photographs were taken in leaf-off mosaic is comprised mostly of 2004 photos, but photos taken

This map displays 2004 black and white orthophotography for the layers will not exactly match information shown in the aerial photography primarily due to differences in spatial accuracy and conditions and the ground resolution for the imagery is 0.8 feet per data collection dates. Street-level data such as major interstates, image pixel. Unlike other statewide aerial surveys, the 2004 US routes, state routes, streets, railroads, and ferry crossings are displayed. Due to possible changes in street locations over time, during the spring of 2000 and 2005 were introduced to improve locations of streets on the orthophotography may not match the image quality. This is due to the amount of rainfall the spring of locations of streets in the street layer. Also shown are airports, 2004 experienced, making it difficult to arrive and ideal conditions hospitals, educational facilities, train stations, and town boundaries. to take photos. The location and shape of features in other GIS Important geographic locations and waterbodies are labeled.

## DATA SOURCES

ORTHOPHOTOGRAPHY - Funding for the statewide orthophotography was provided by the State of Connecticut DEP, DPS, and DOT.

BASE MAP DATA - All data is based on 1:24,000 scale and displays geographic names, places and their symbols, town boundaries, railroads, and airports. Base map data is neither current nor complete. Street data is based on TeleAtlas copyrighted data.