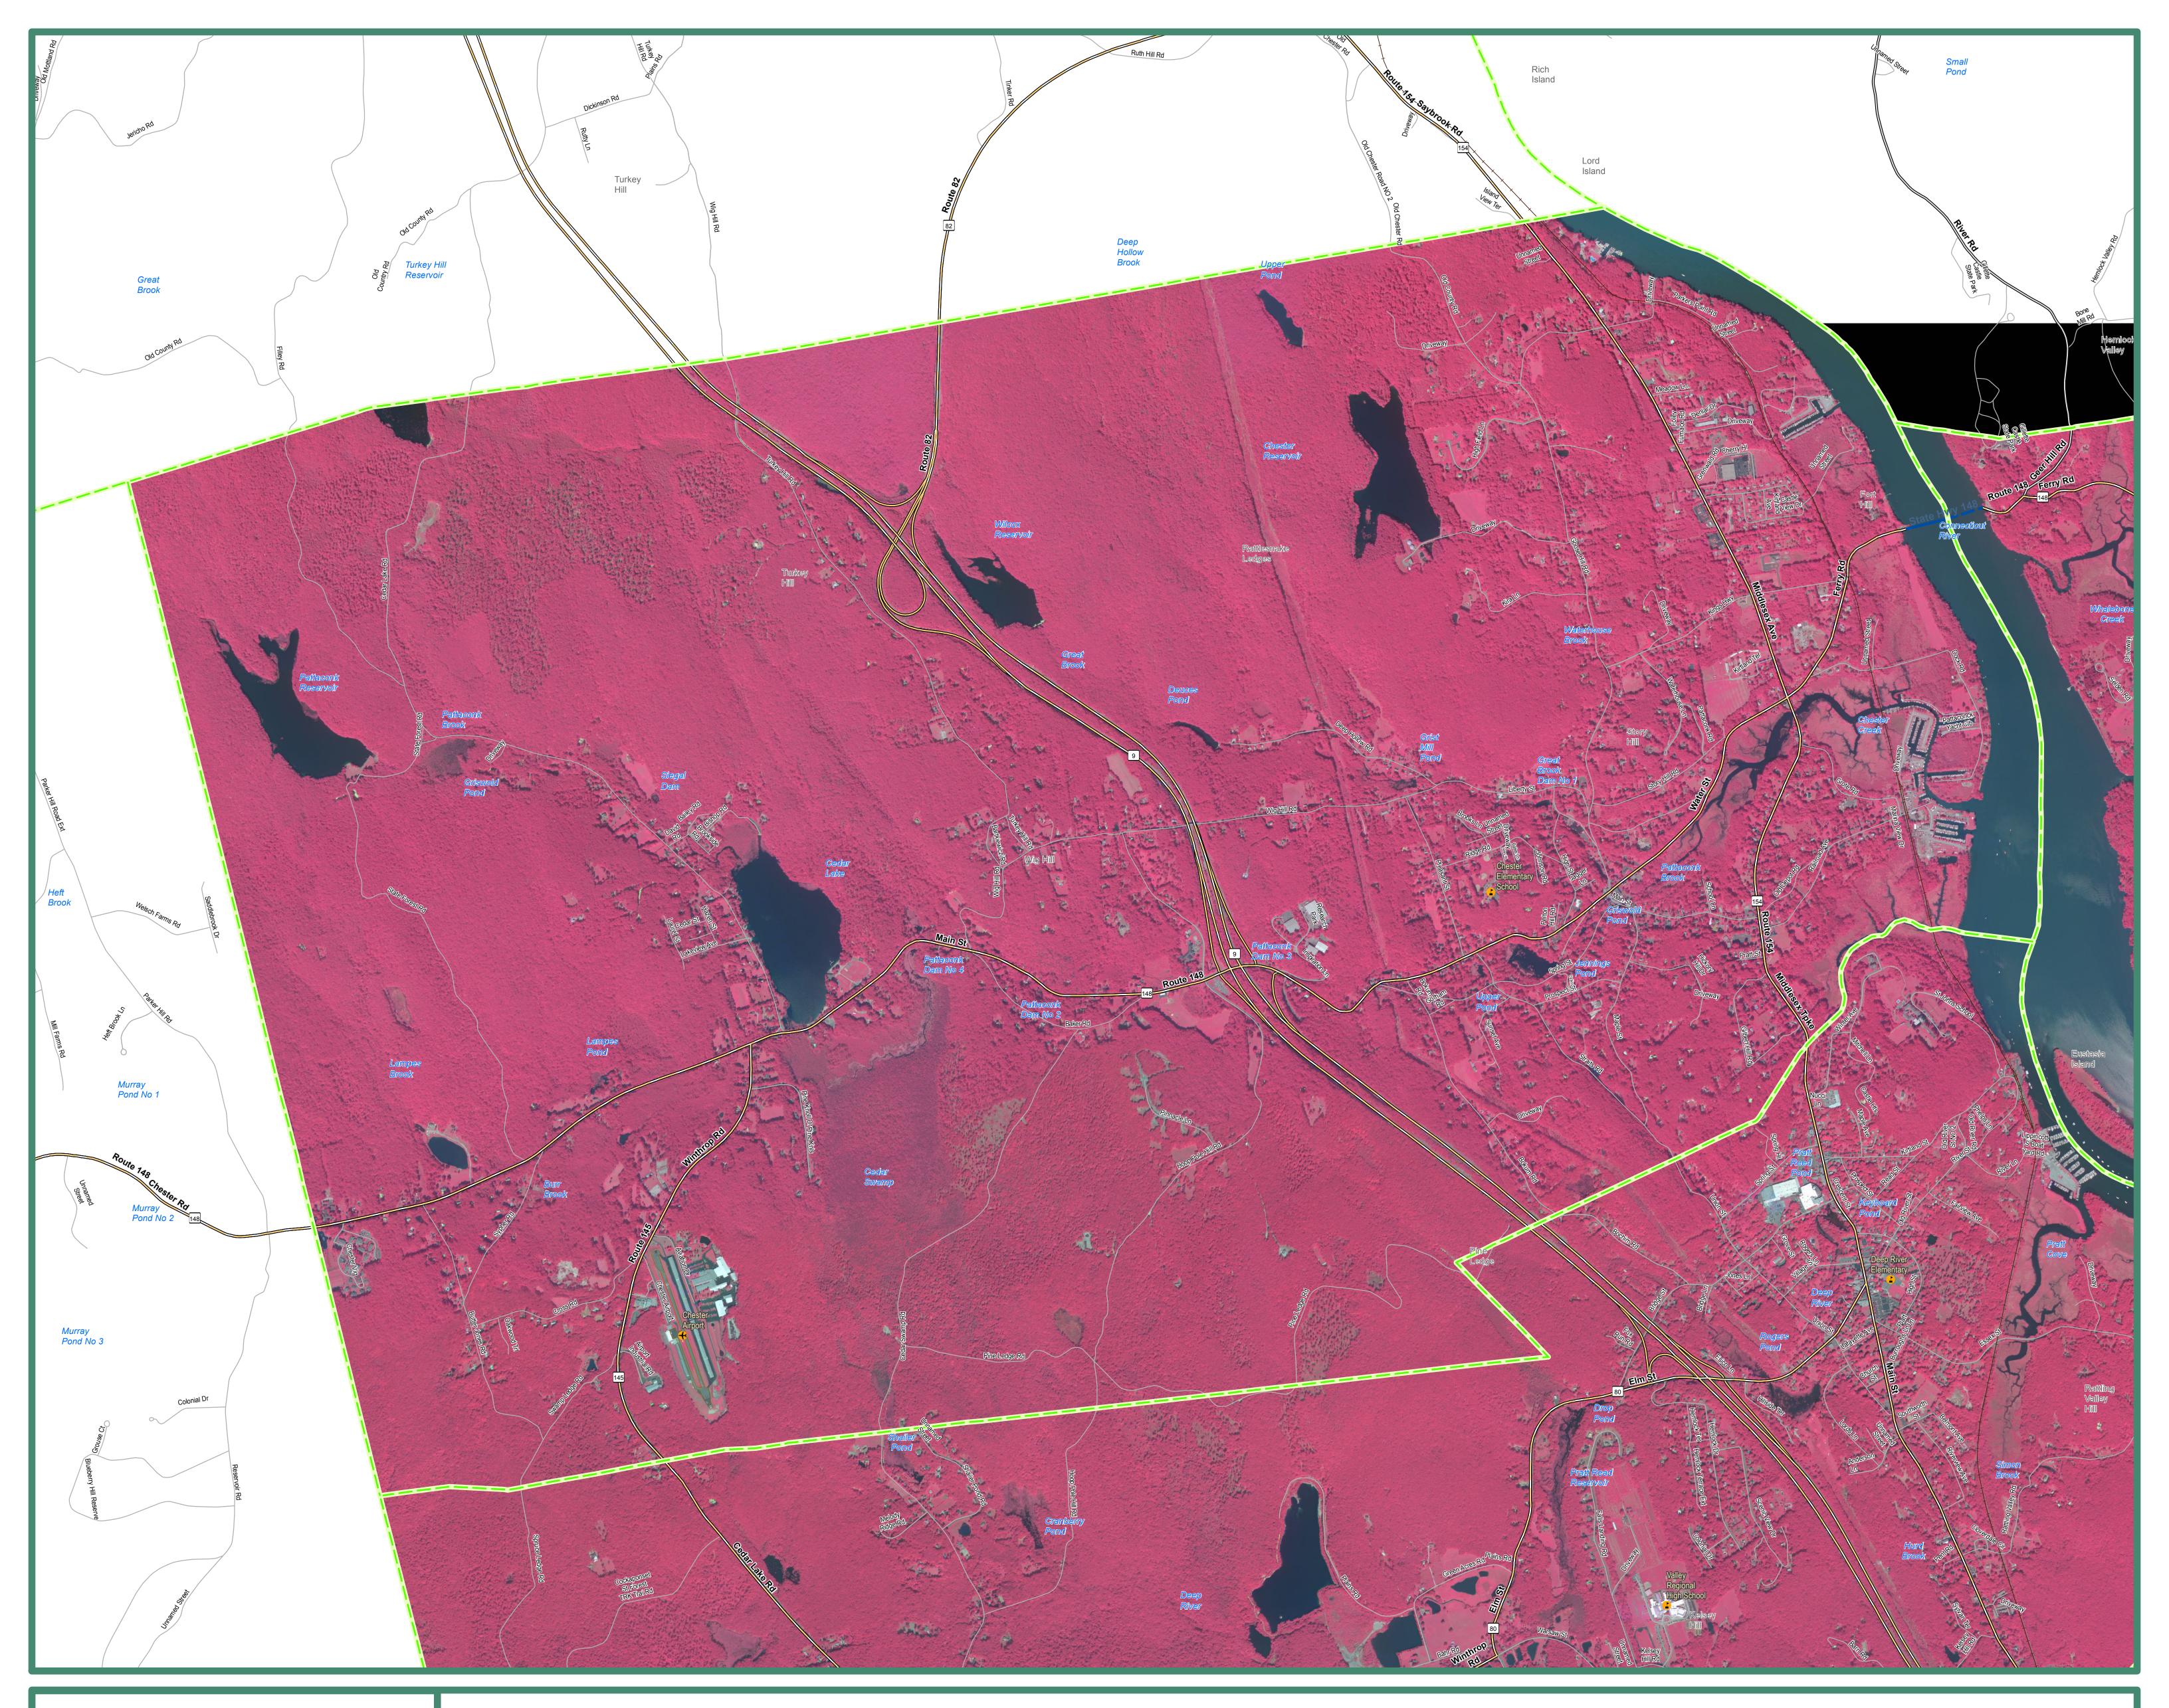

2004 Coastal Color Infrared Orthophoto Chester, CT

## **EXPLANATION**

This map displays 2004 color infrared orthophotography covering Long Island Sound coastal communities. The aerial flight spanned two days during September 2004 and the imagery was collected in panchromatic, Red, Green, Blue and Near Infrared which yielded both natural color and false color infrared versions of the completed digital orthophotography. The orthophotos are 0.5 meter (1.64 feet) in resolution. Additional odd data collection dates. Important geographic locations and waterbodies are labeled. The location and shape of features in the GIS layers may not exactly match information shown in the aerial photography primarily due to differences in spatial accuracy and data collection dates. GIS data such as major interstates, US routes, state routes,

streets, railroads, and ferry crossings are displayed as well as airports, hospitals, educational facilities, train stations, and town boundaries. Important geographic locations and waterbodies are labeled. The location and shape of features in the GIS layers

## DATA SOURCES

ORTHOPHOTOGRAPHY - This imagery was made possible by a grant from the NOAA Coastal Services Center in collaboration with the University of Connecticut, Wesleyan University and the Connecticut Department of Environmental Protection. Data collection and processing was performed by EarthData International.

BASE MAP DATA - All data is based on 1:24,000 scale and displays geographic names, places and their symbols, town boundaries, airports, and railroads. Base map data is neither current nor complete. Street data is based on TeleAtlas copyrighted data.