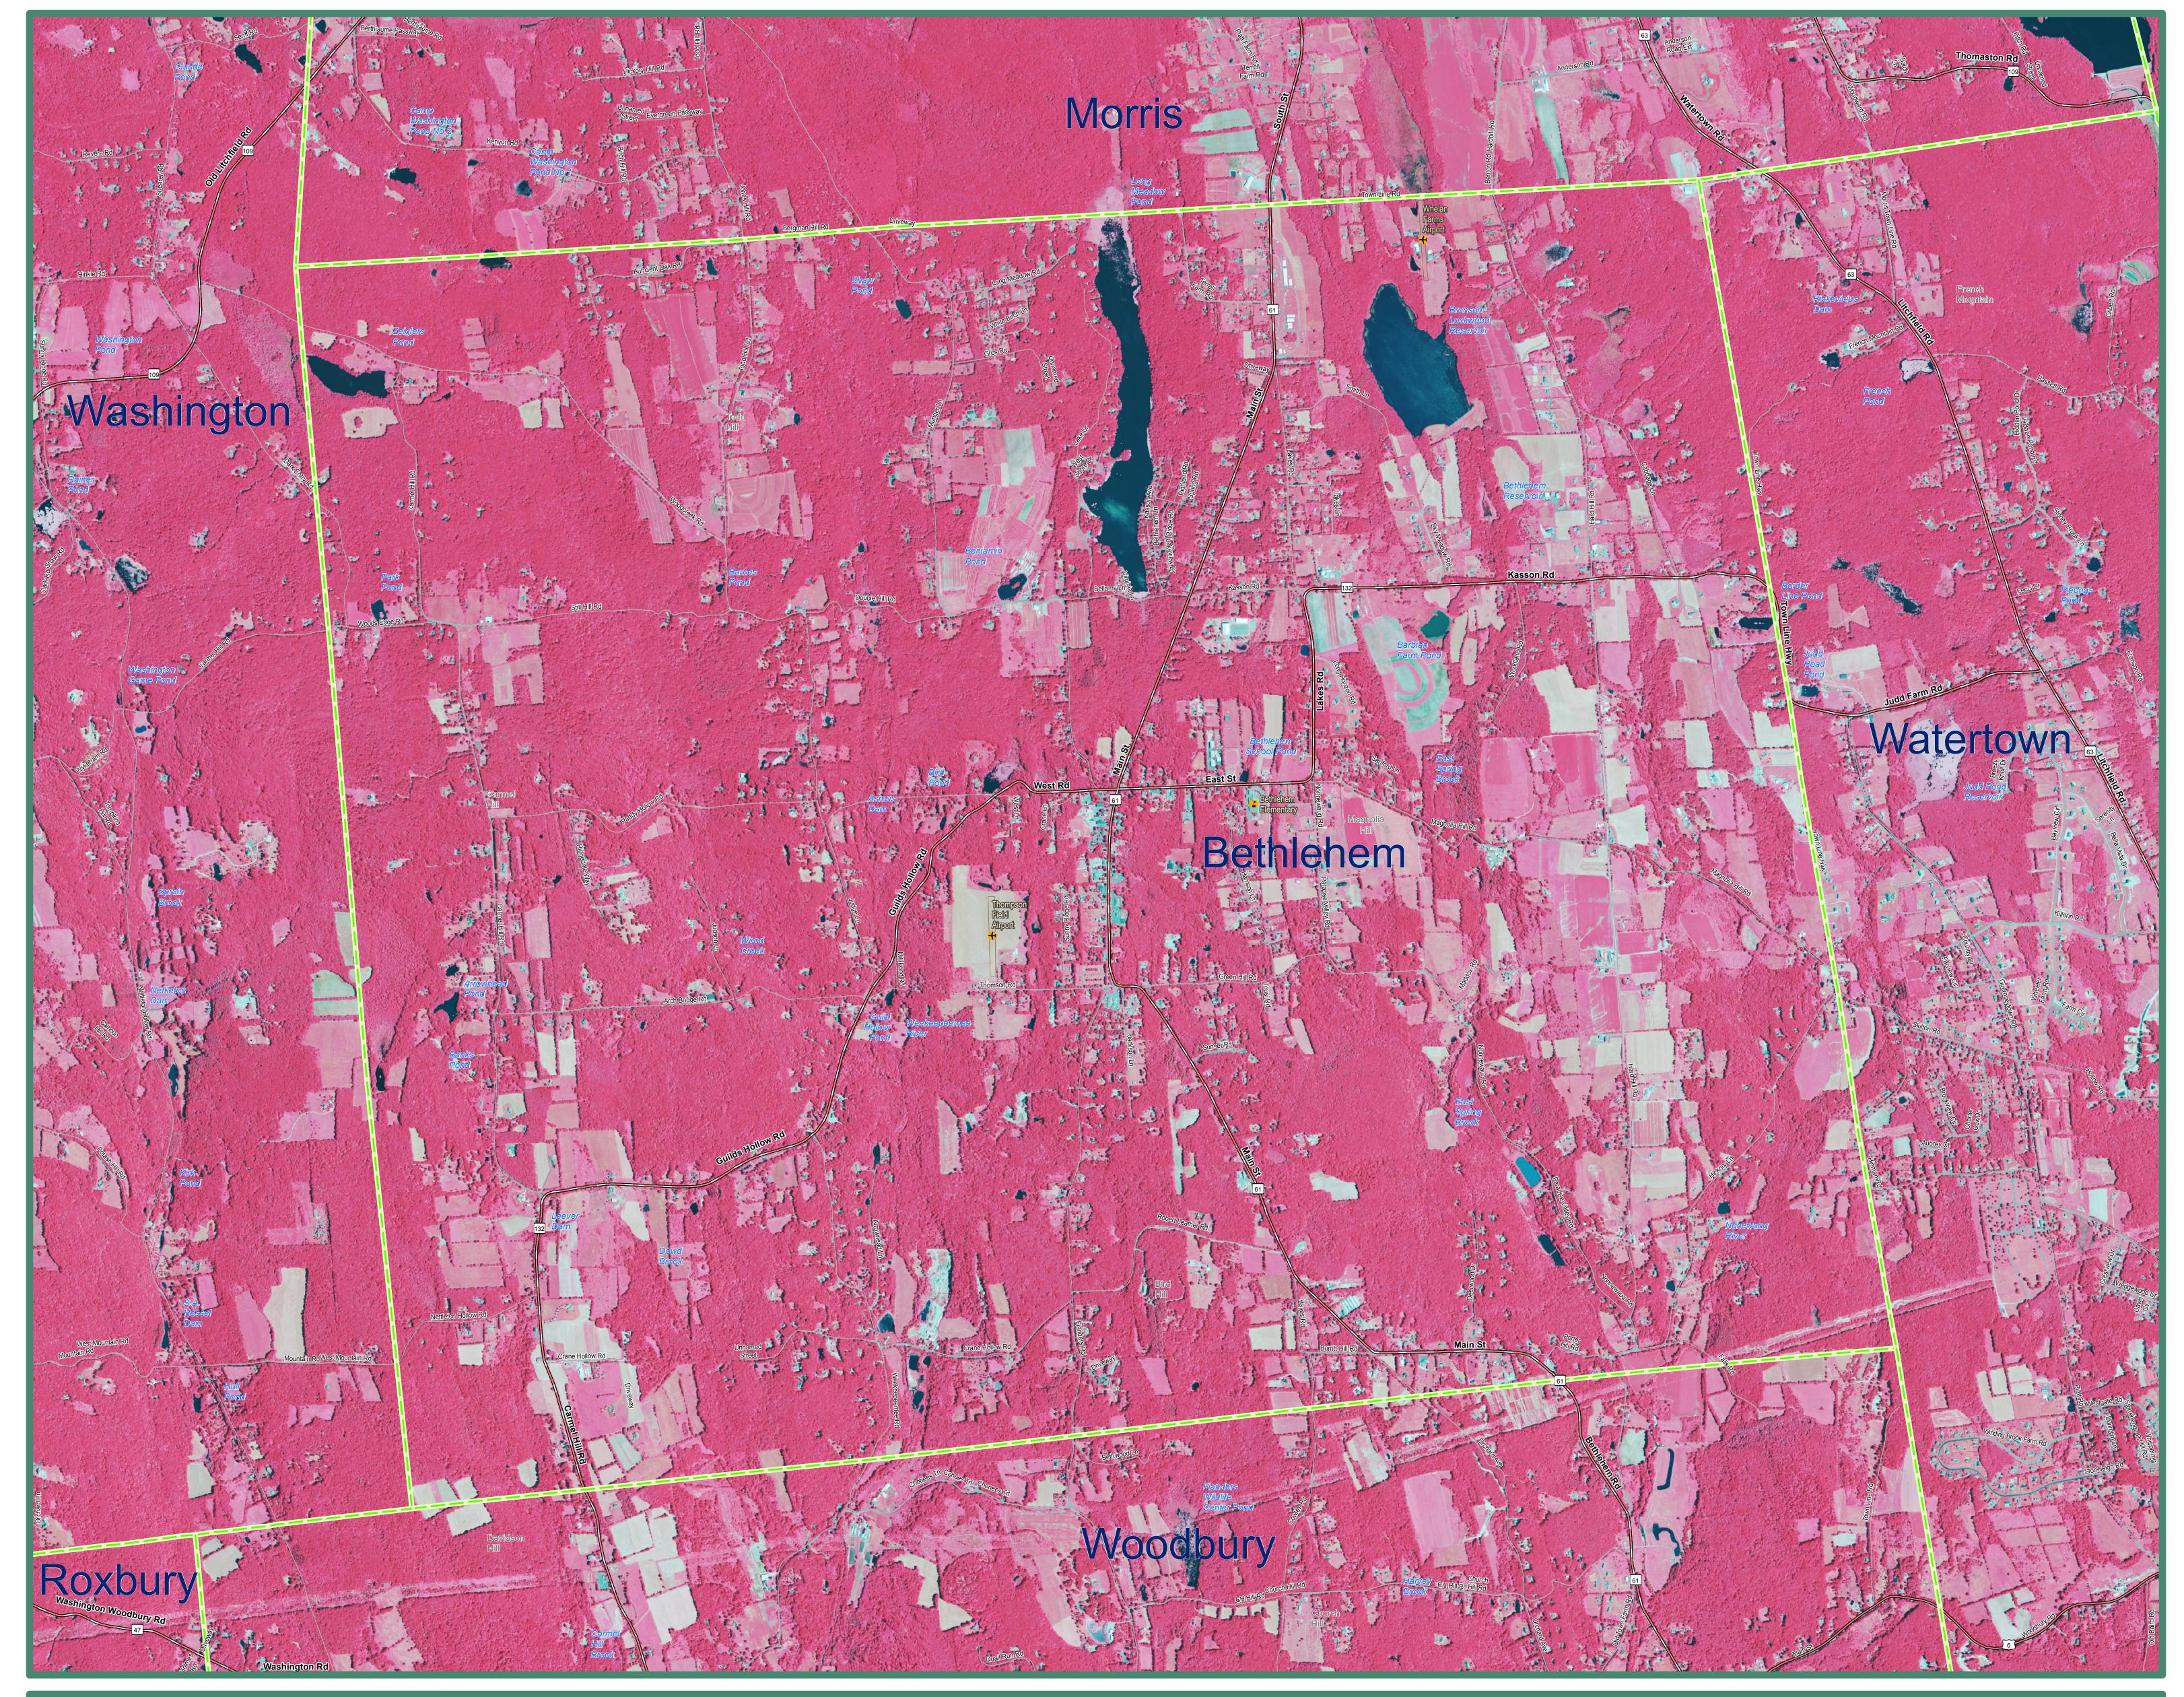

2008 Color Infrared Orthophoto Bethlehem, CT

## **EXPLANATION**

This map displays 2008 National Agriculture Imagery Program on the area viewed. The location and shape of features in other GIS (NAIP) infrared orthophotography for the State of Connecticut. It is a color infrared, leaf on, 3.39 feet (1 meter) aerial survey taken on July 3rd, 10th, 11th, 15th, and 16th. This infrared orthophotography provides many services, such as observing crop and vegetation conditions as well as supporting identification and mapping of habitat areas. The statewide mosaic is not color balanced so tonal imbalances between individual input images is not corrected so differences are present in the range and intensity of colors depending locations and waterbodies are labeled.

layers will not exactly match information shown in the aerial photography primarily due to differences in spatial accuracy and data collection dates. Street-level data such as major interstates, US routes, state routes, streets, railroads, and ferry crossings are displayed but may not match the locations of such features on the orthophotography. Also shown are airports, hospitals, educational facilities, train stations, and town boundaries. Important geographic

## DATA SOURCES

ORTHOPHOTOGRAPHY - National Agricultural Imagery Program, (NAIP), is provided by the USDA's Farm Service Agency through the Aerial Photography Field Office in Salt Lake City.

BASE MAP DATA - All data is based on 1:24,000 scale and displays geographic names, places and their symbols, town boundaries, airports, and railroads. Base map data is neither current nor complete. Street data is based on TeleAtlas copyrighted data.