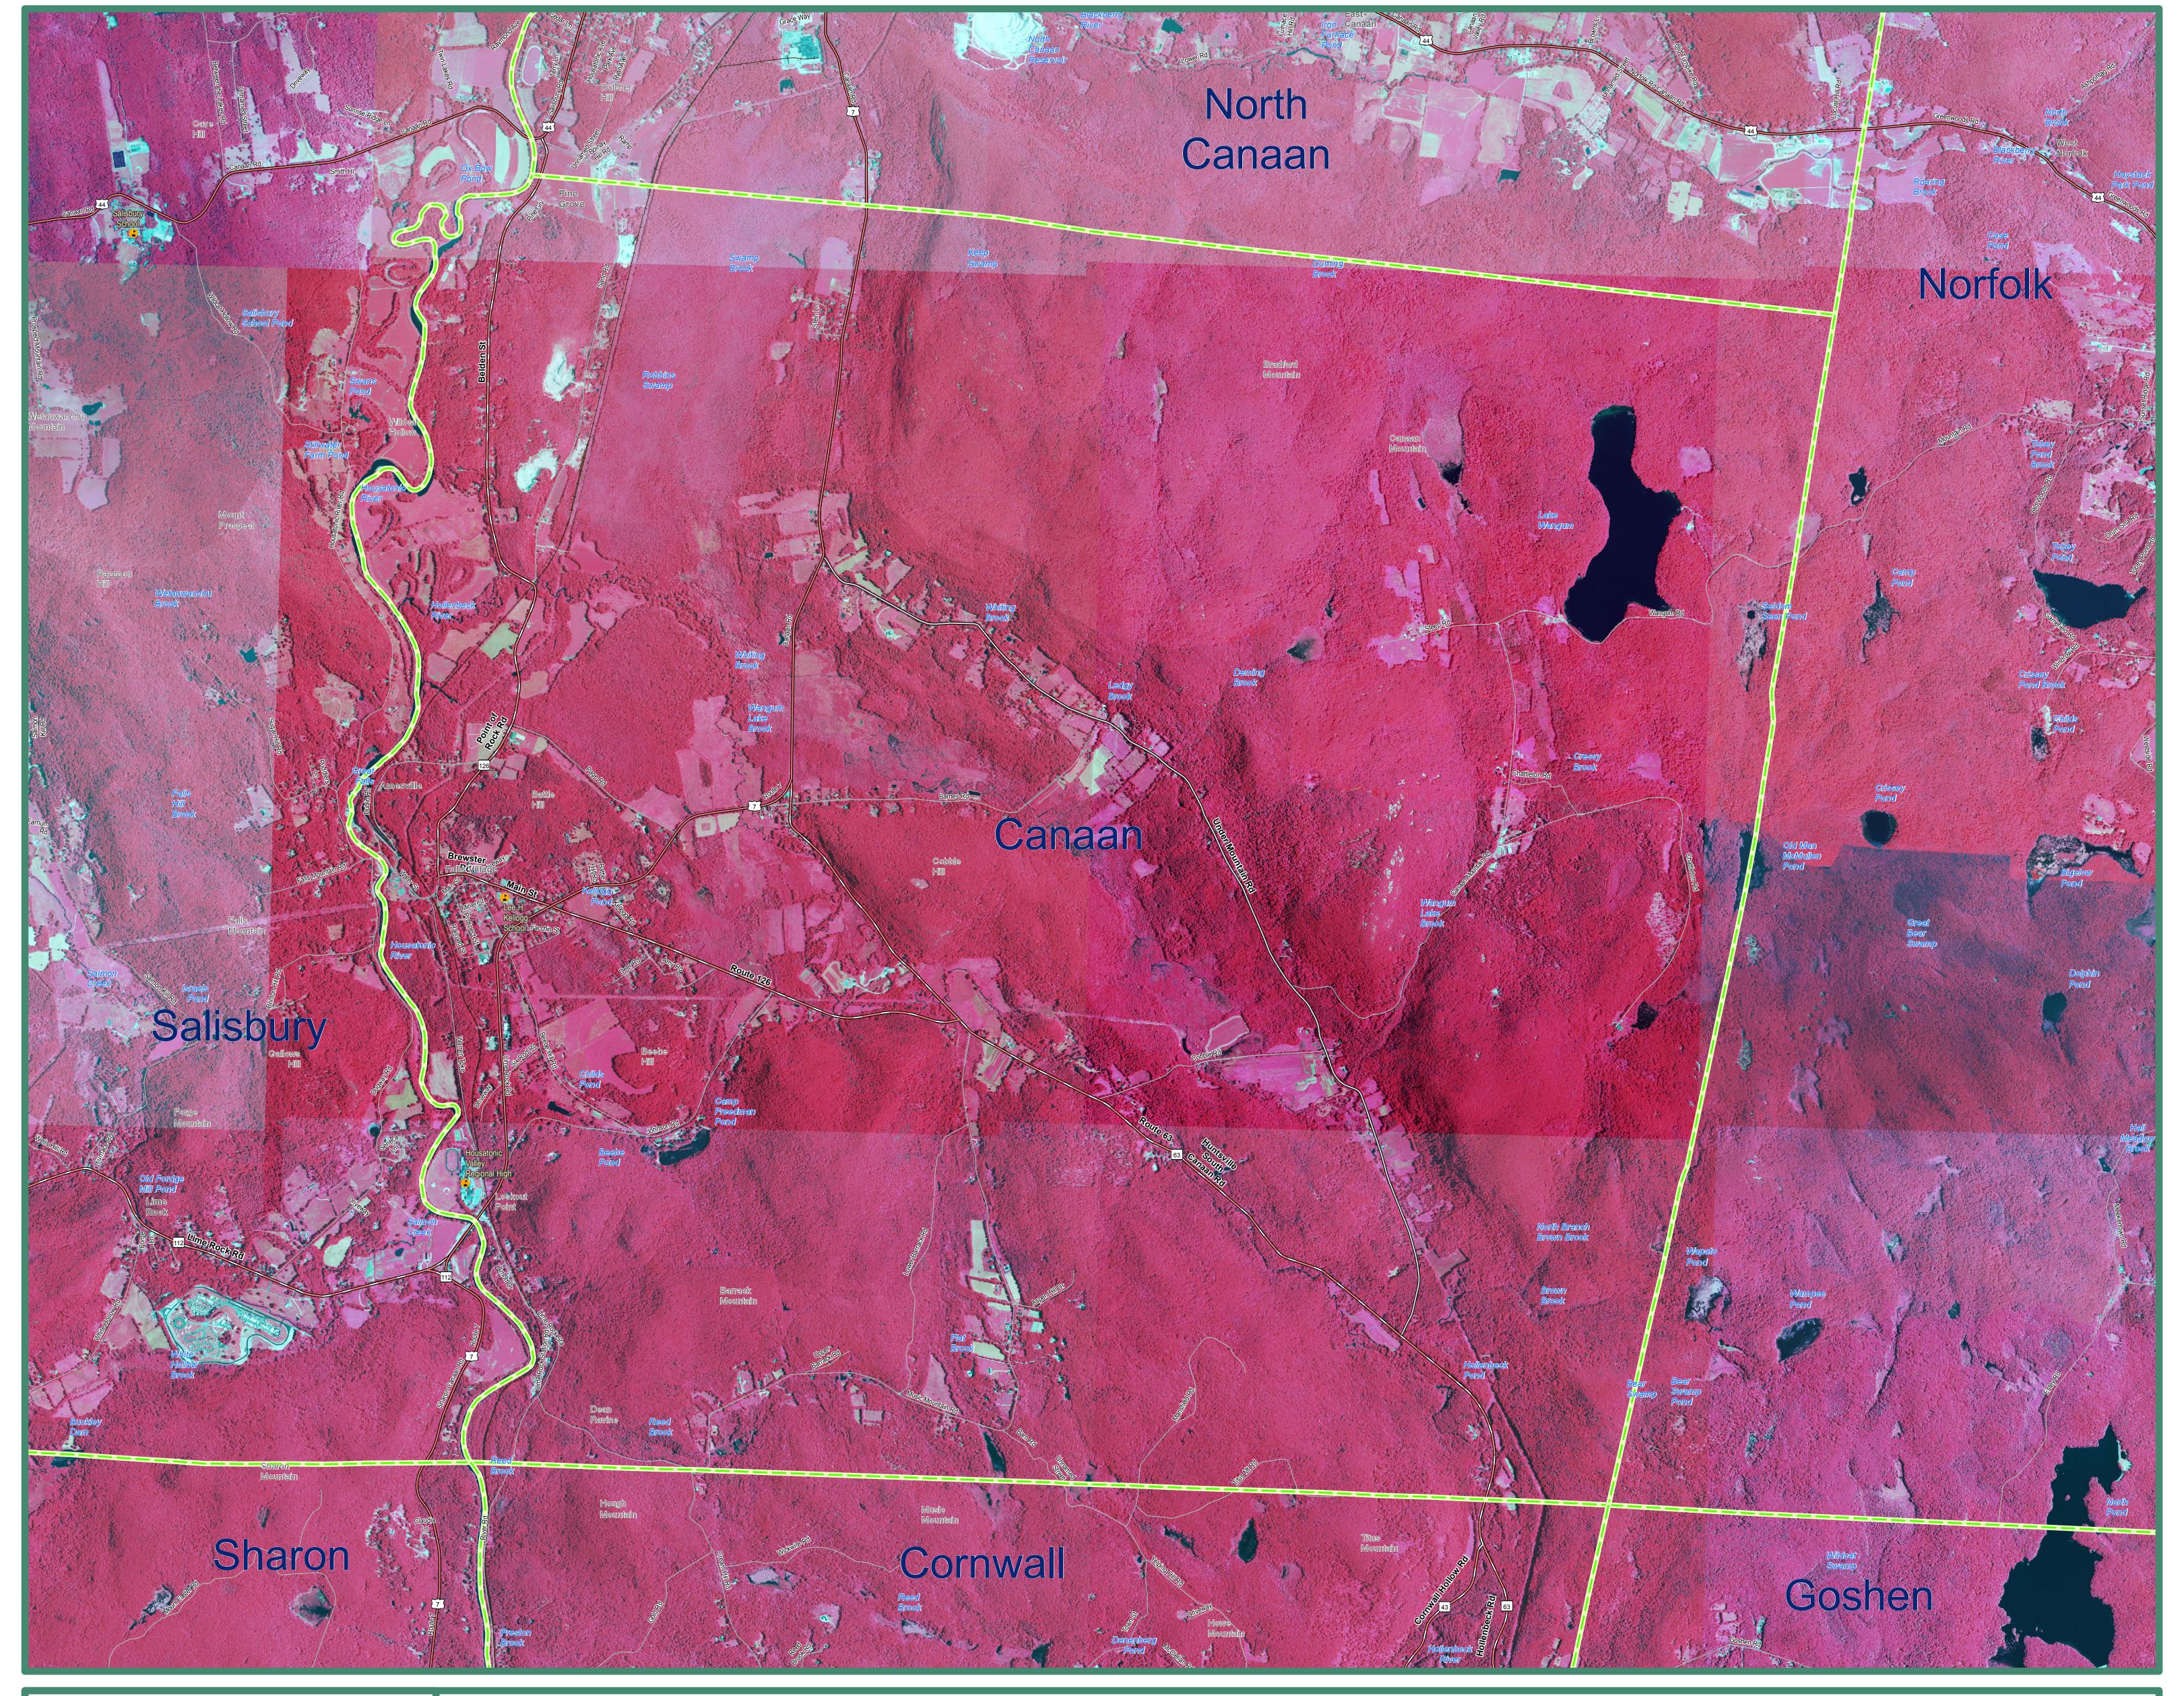

2008 Color Infrared Orthophoto Canaan, CT

## **EXPLANATION**

(NAIP) infrared orthophotography for the State of Connecticut. It is a color infrared, leaf on, 3.39 feet (1 meter) aerial survey taken on July 3rd, 10th, 11th, 15th, and 16th. This infrared orthophotography provides many services, such as observing crop and vegetation conditions as well as supporting identification and mapping of habitat areas. The statewide mosaic is not color balanced so tonal imbalances between individual input images is not corrected so differences are present in the range and intensity of colors depending

This map displays 2008 National Agriculture Imagery Program on the area viewed. The location and shape of features in other GIS layers will not exactly match information shown in the aerial photography primarily due to differences in spatial accuracy and data collection dates. Street-level data such as major interstates, US routes, state routes, streets, railroads, and ferry crossings are displayed but may not match the locations of such features on the orthophotography. Also shown are airports, hospitals, educational facilities, train stations, and town boundaries. Important geographic locations and waterbodies are labeled.

## DATA SOURCES

ORTHOPHOTOGRAPHY - National Agricultural Imagery Program, (NAIP), is provided by the USDA's Farm Service Agency through the Aerial Photography Field Office in Salt Lake City.

BASE MAP DATA - All data is based on 1:24,000 scale and displays geographic names, places and their symbols, town boundaries, airports, and railroads. Base map data is neither current nor complete. Street data is based on TeleAtlas copyrighted data.