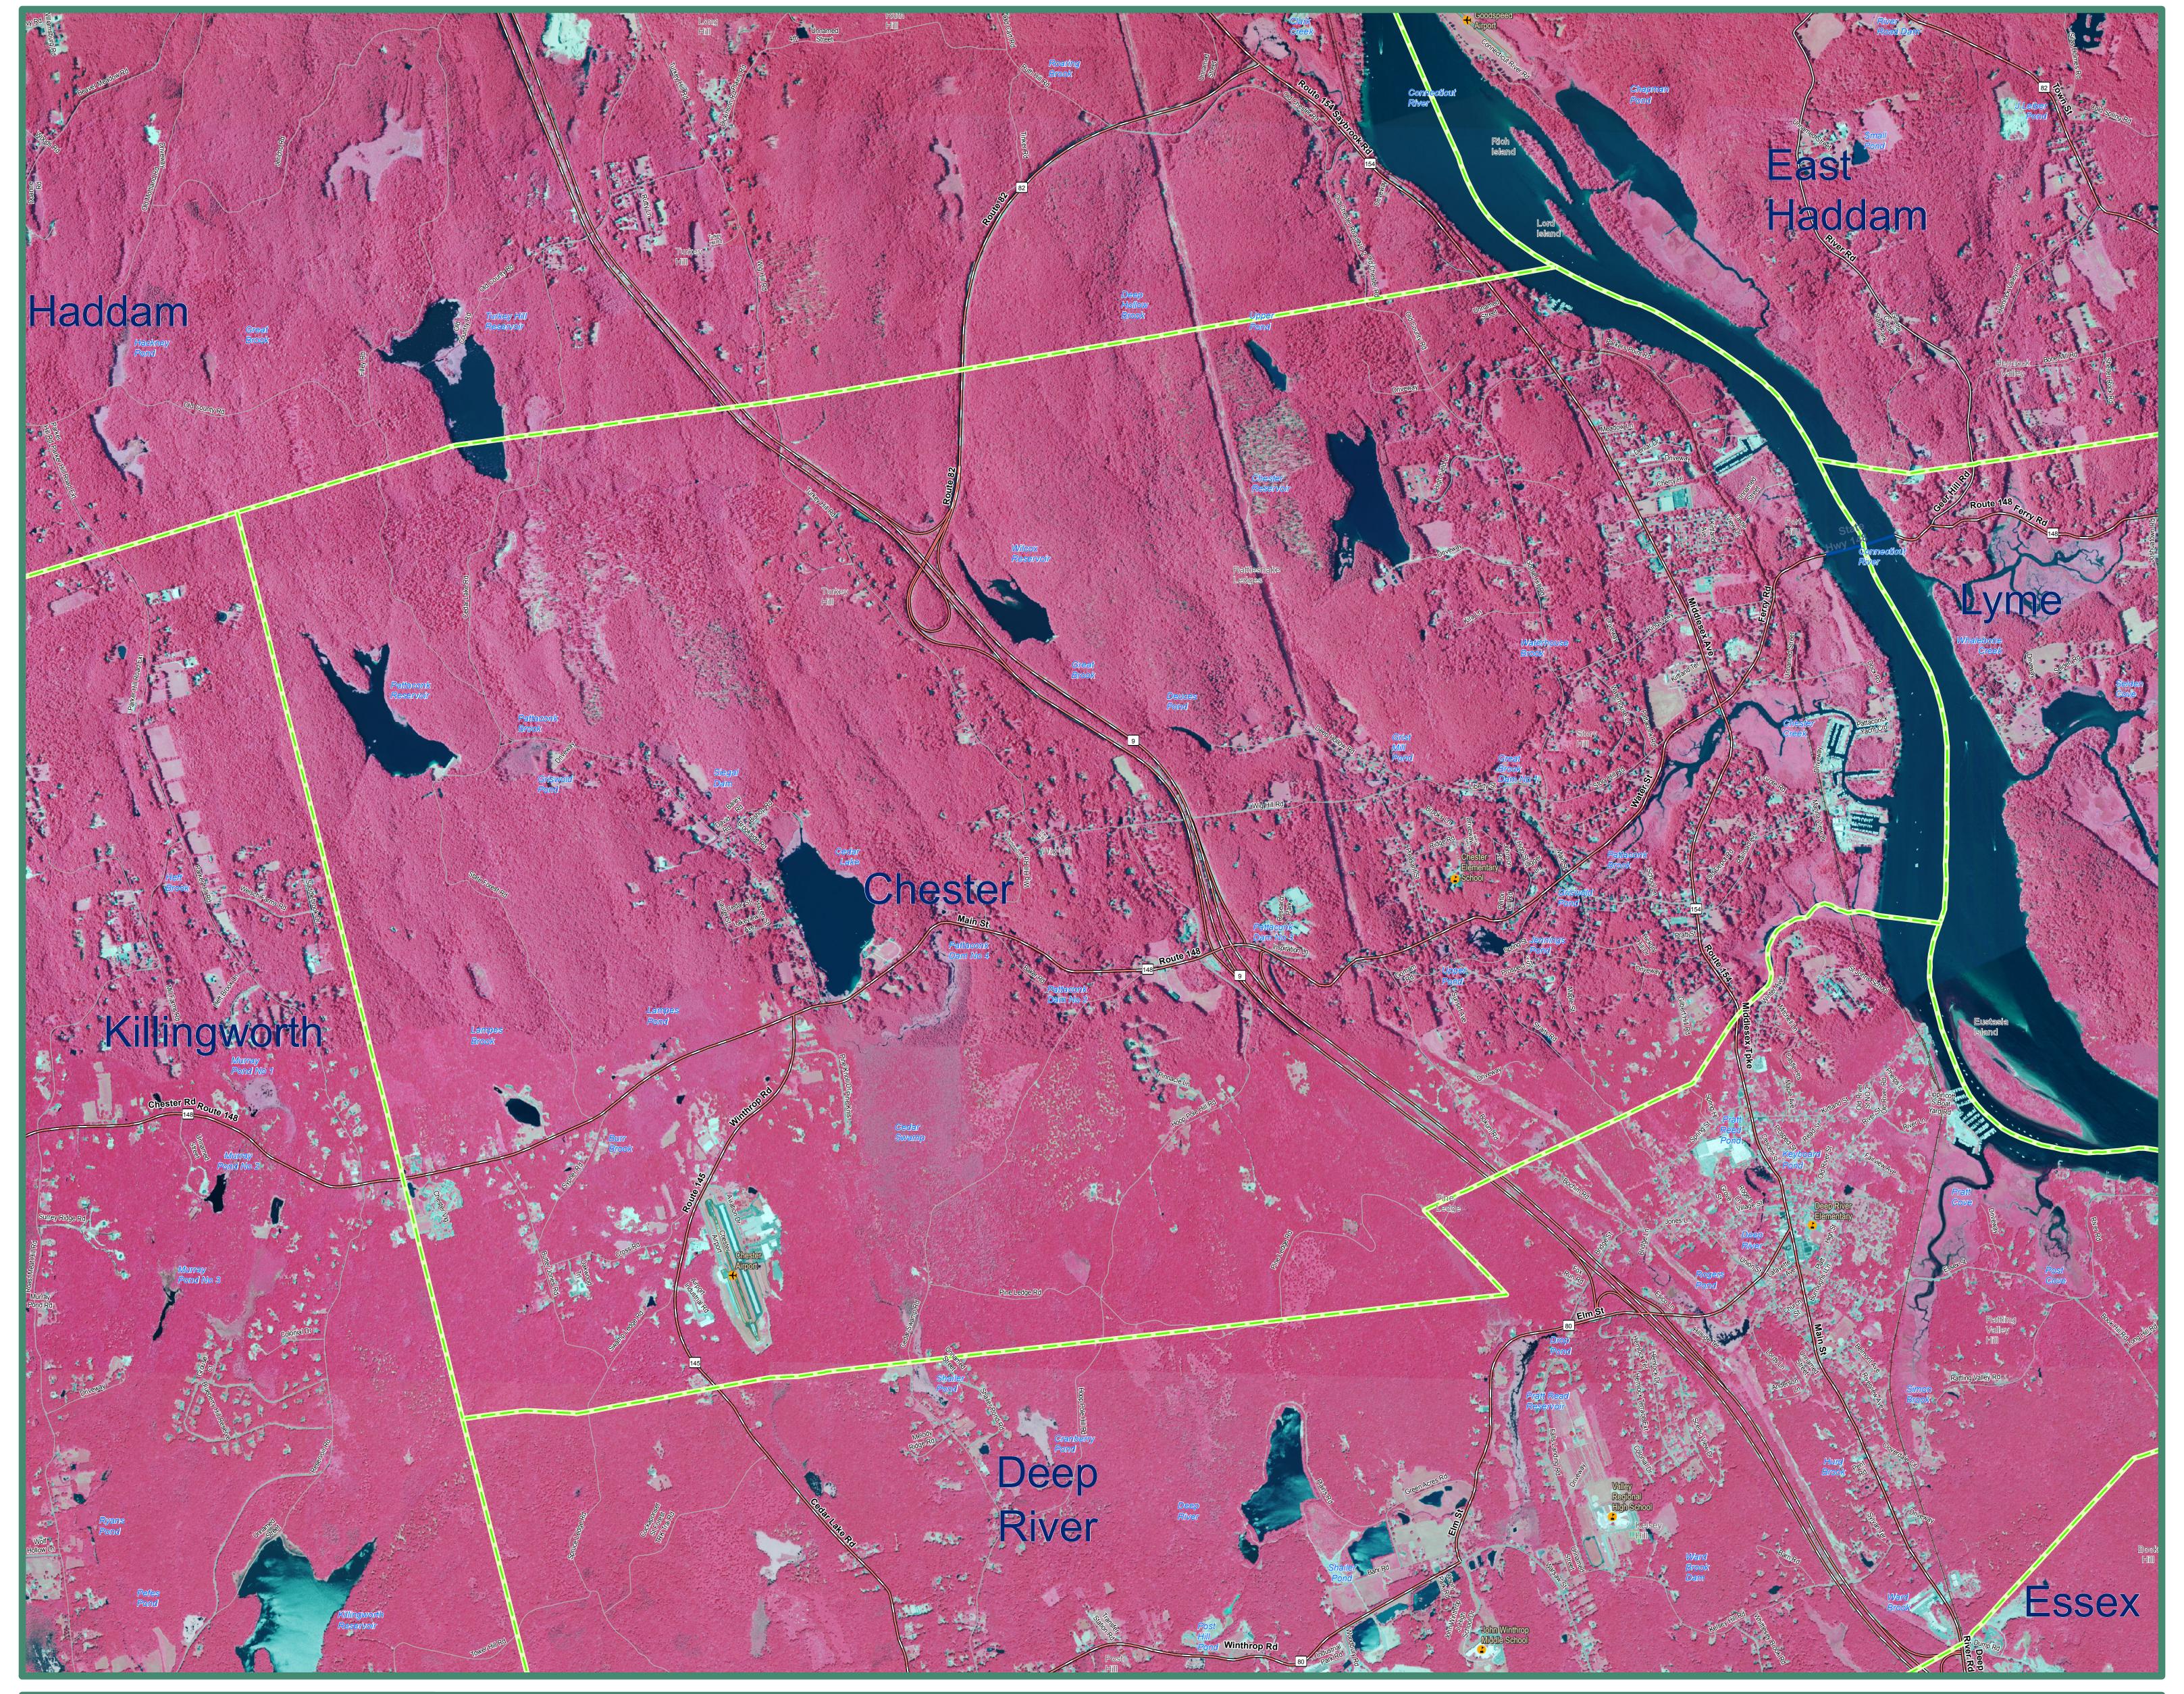

2008 Color Infrared Orthophoto Chester, CT

## **EXPLANATION**

(NAIP) infrared orthophotography for the State of Connecticut. It is a color infrared, leaf on, 3.39 feet (1 meter) aerial survey taken on July 3rd, 10th, 11th, 15th, and 16th. This infrared orthophotography provides many services, such as observing crop and vegetation conditions as well as supporting identification and mapping of habitat areas. The statewide mosaic is not color balanced so tonal imbalances between individual input images is not corrected so differences are present in the range and intensity of colors depending

This map displays 2008 National Agriculture Imagery Program on the area viewed. The location and shape of features in other GIS layers will not exactly match information shown in the aerial photography primarily due to differences in spatial accuracy and data collection dates. Street-level data such as major interstates, US routes, state routes, streets, railroads, and ferry crossings are displayed but may not match the locations of such features on the orthophotography. Also shown are airports, hospitals, educational facilities, train stations, and town boundaries. Important geographic locations and waterbodies are labeled.

## DATA SOURCES

ORTHOPHOTOGRAPHY - National Agricultural Imagery Program, (NAIP), is provided by the USDA's Farm Service Agency through the Aerial Photography Field Office in Salt Lake City.

BASE MAP DATA - All data is based on 1:24,000 scale and displays geographic names, places and their symbols, town boundaries, airports, and railroads. Base map data is neither current nor complete. Street data is based on TeleAtlas copyrighted data.