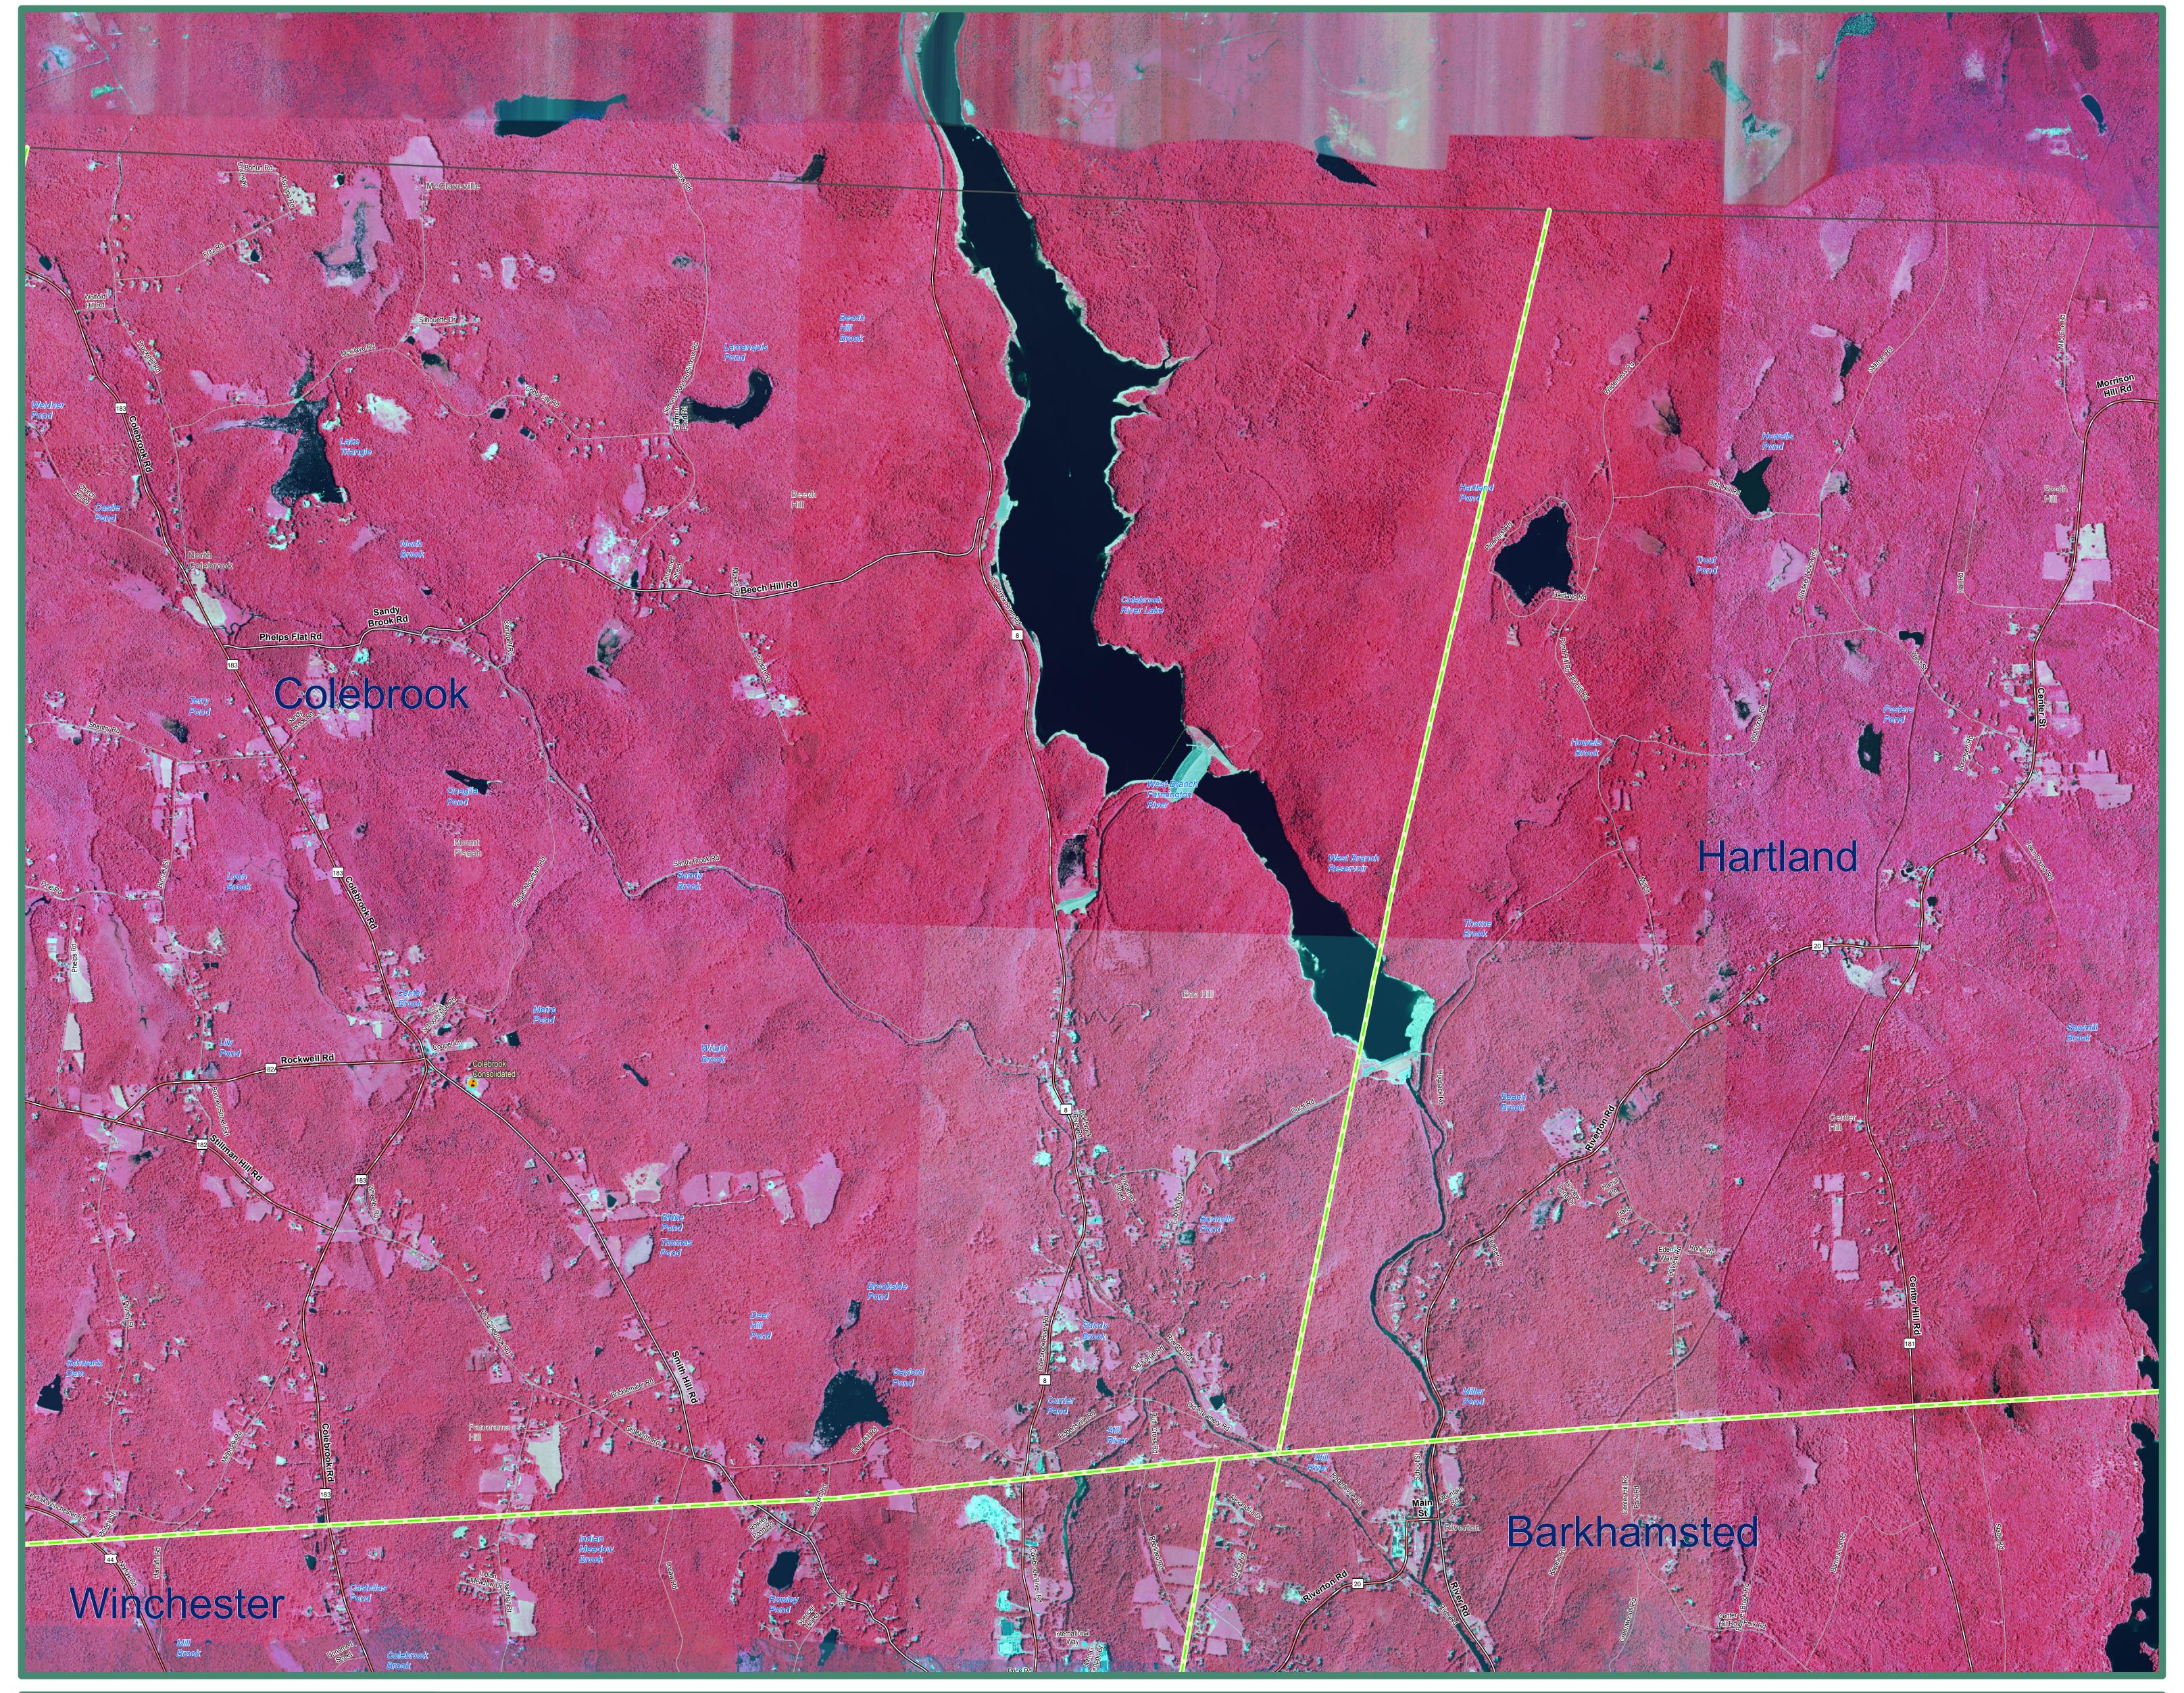

2008 Color Infrared Orthophoto Colebrook, CT (East)

## **EXPLANATION**

(NAIP) infrared orthophotography for the State of Connecticut. It is a color infrared, leaf on, 3.39 feet (1 meter) aerial survey taken on July 3rd, 10th, 11th, 15th, and 16th. This infrared orthophotography provides many services, such as observing crop and vegetation conditions as well as supporting identification and mapping of habitat areas. The statewide mosaic is not color balanced so tonal imbalances between individual input images is not corrected so differences are present in the range and intensity of colors depending

This map displays 2008 National Agriculture Imagery Program on the area viewed. The location and shape of features in other GIS layers will not exactly match information shown in the aerial photography primarily due to differences in spatial accuracy and data collection dates. Street-level data such as major interstates, US routes, state routes, streets, railroads, and ferry crossings are displayed but may not match the locations of such features on the orthophotography. Also shown are airports, hospitals, educational facilities, train stations, and town boundaries. Important geographic locations and waterbodies are labeled.

## DATA SOURCES

ORTHOPHOTOGRAPHY - National Agricultural Imagery Program, (NAIP), is provided by the USDA's Farm Service Agency through the Aerial Photography Field Office in Salt Lake City.

BASE MAP DATA - All data is based on 1:24,000 scale and displays geographic names, places and their symbols, town boundaries, airports, and railroads. Base map data is neither current nor complete. Street data is based on TeleAtlas copyrighted data.