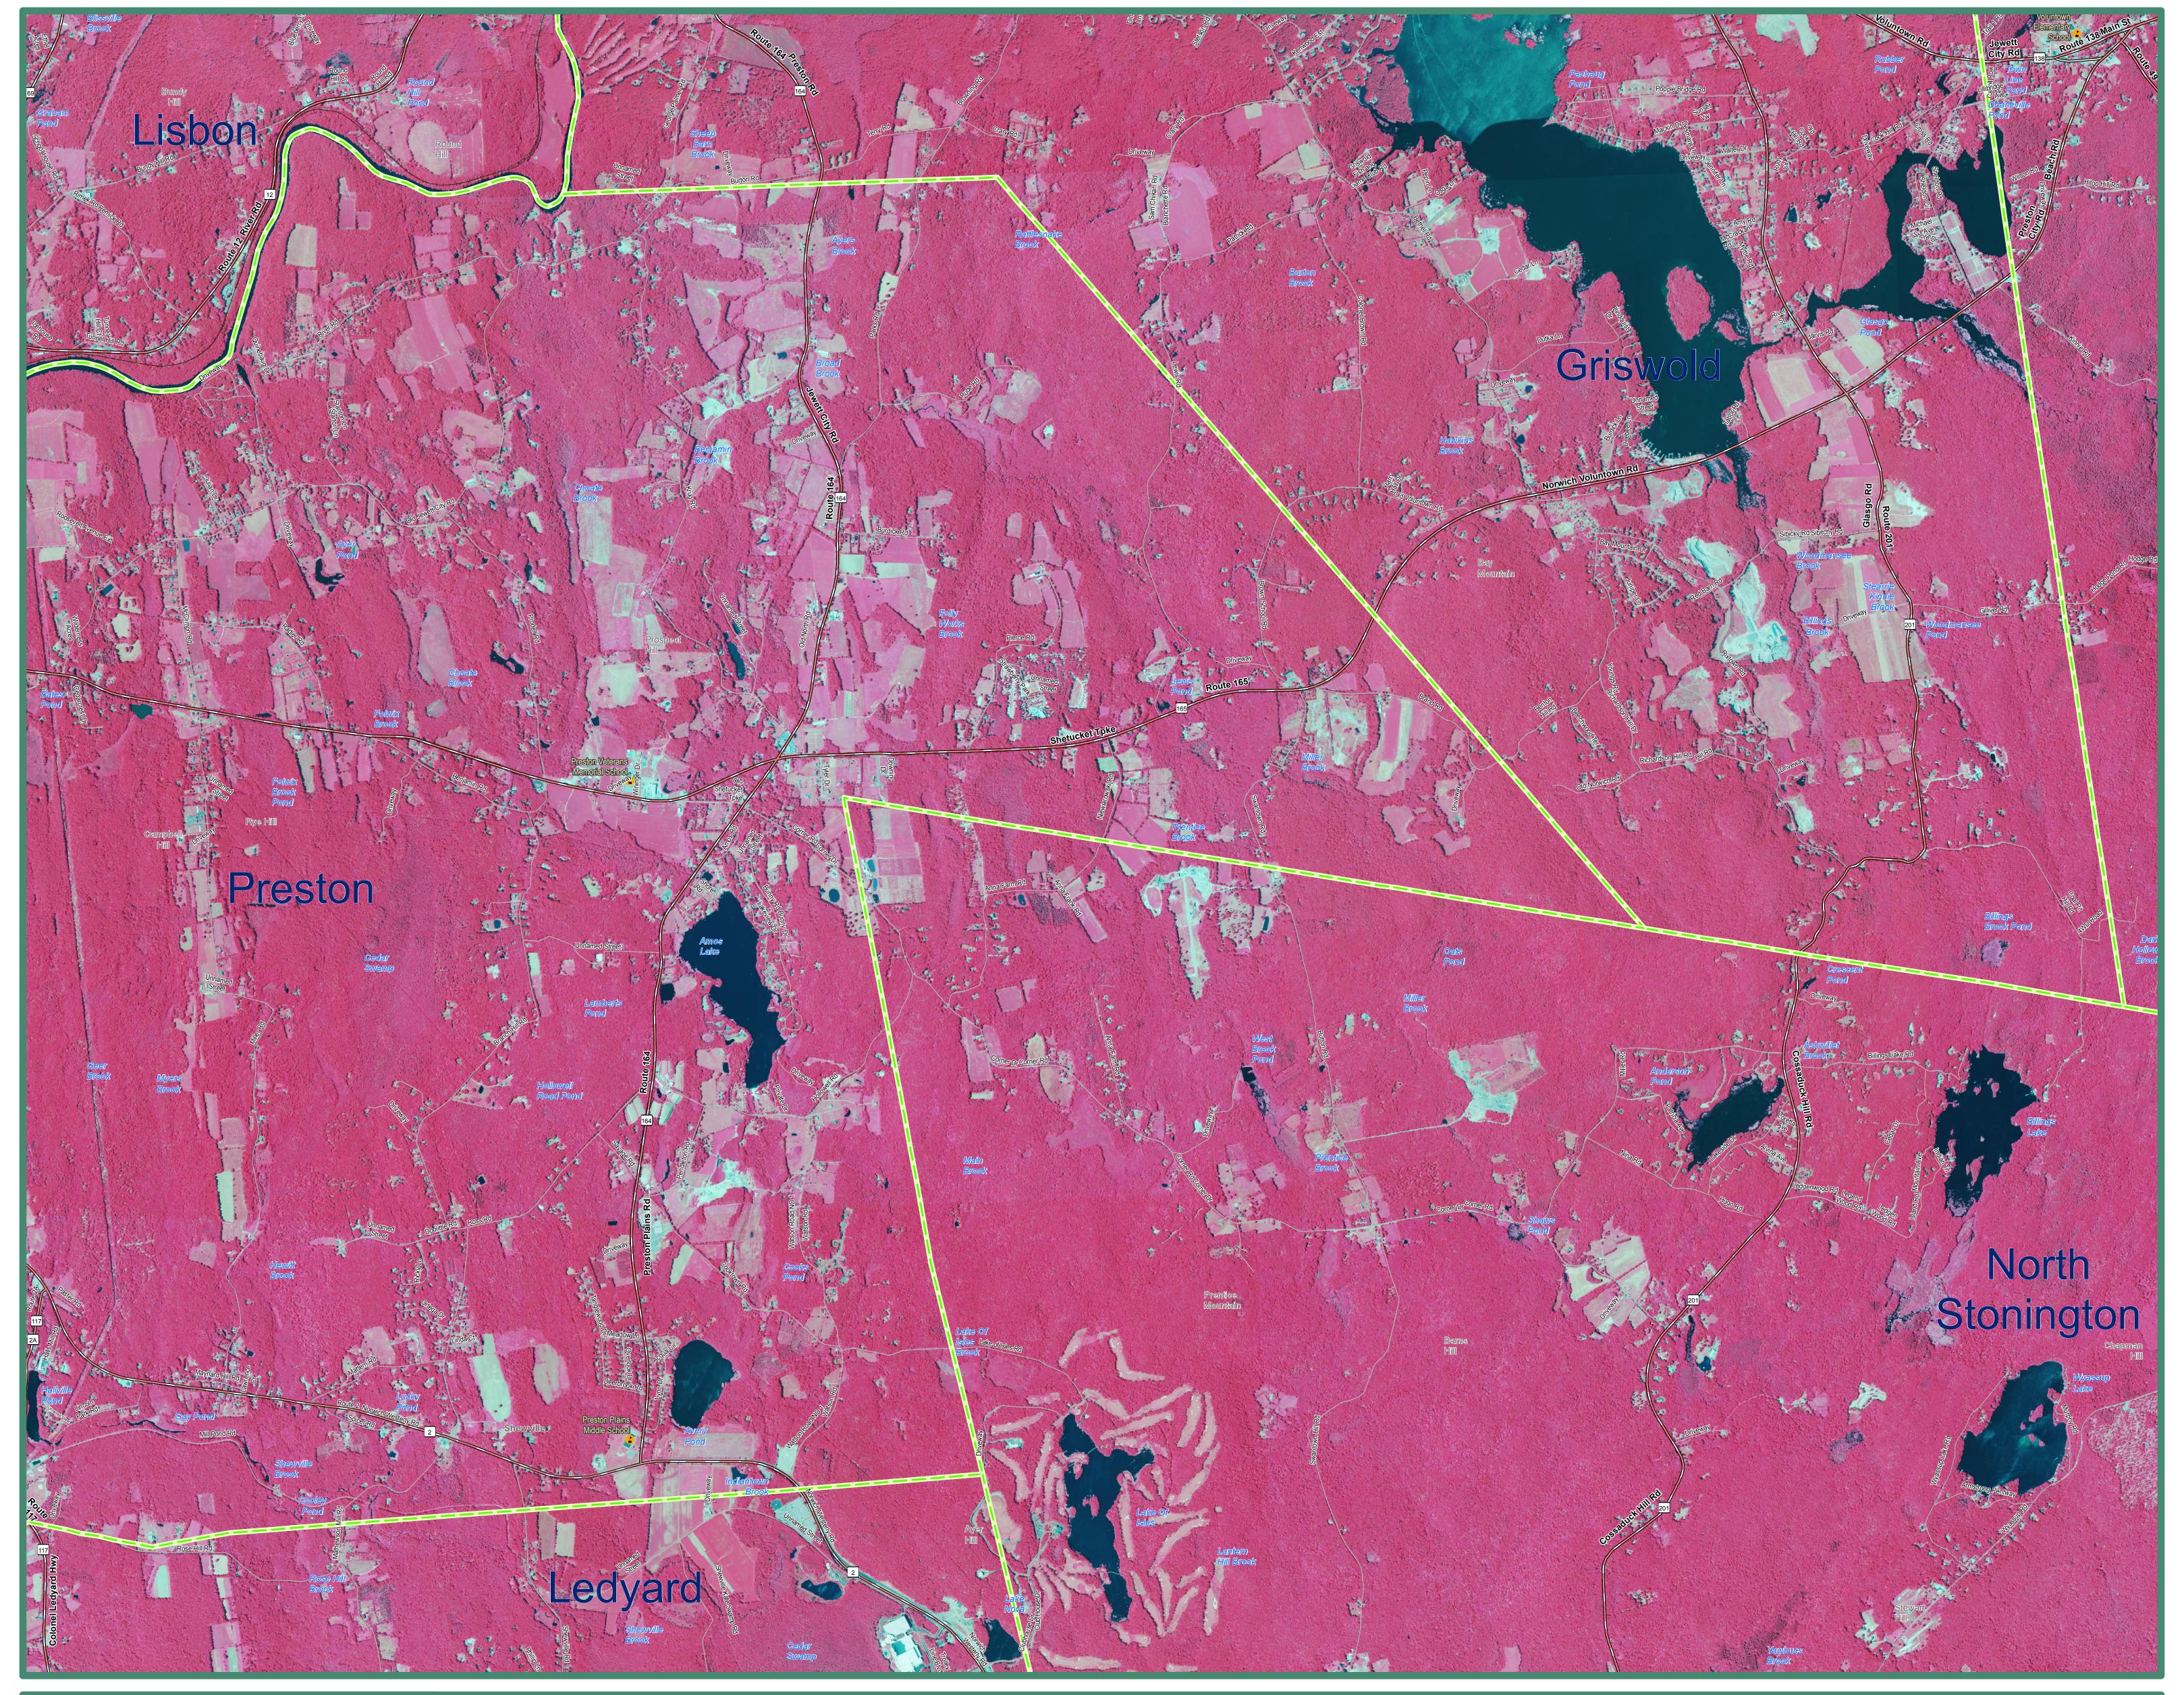

2008 Color Infrared Orthophoto Preston, CT (East)

## **EXPLANATION**

(NAIP) infrared orthophotography for the State of Connecticut. It is a color infrared, leaf on, 3.39 feet (1 meter) aerial survey taken on July 3rd, 10th, 11th, 15th, and 16th. This infrared orthophotography provides many services, such as observing crop and vegetation conditions as well as supporting identification and mapping of habitat areas. The statewide mosaic is not color balanced so tonal imbalances between individual input images is not corrected so differences are present in the range and intensity of colors depending locations and waterbodies are labeled.

This map displays 2008 National Agriculture Imagery Program on the area viewed. The location and shape of features in other GIS layers will not exactly match information shown in the aerial photography primarily due to differences in spatial accuracy and data collection dates. Street-level data such as major interstates, US routes, state routes, streets, railroads, and ferry crossings are displayed but may not match the locations of such features on the orthophotography. Also shown are airports, hospitals, educational facilities, train stations, and town boundaries. Important geographic

## DATA SOURCES

ORTHOPHOTOGRAPHY - National Agricultural Imagery Program, (NAIP), is provided by the USDA's Farm Service Agency through the Aerial Photography Field Office in Salt Lake City.

BASE MAP DATA - All data is based on 1:24,000 scale and displays geographic names, places and their symbols, town boundaries, airports, and railroads. Base map data is neither current nor complete. Street data is based on TeleAtlas copyrighted data.