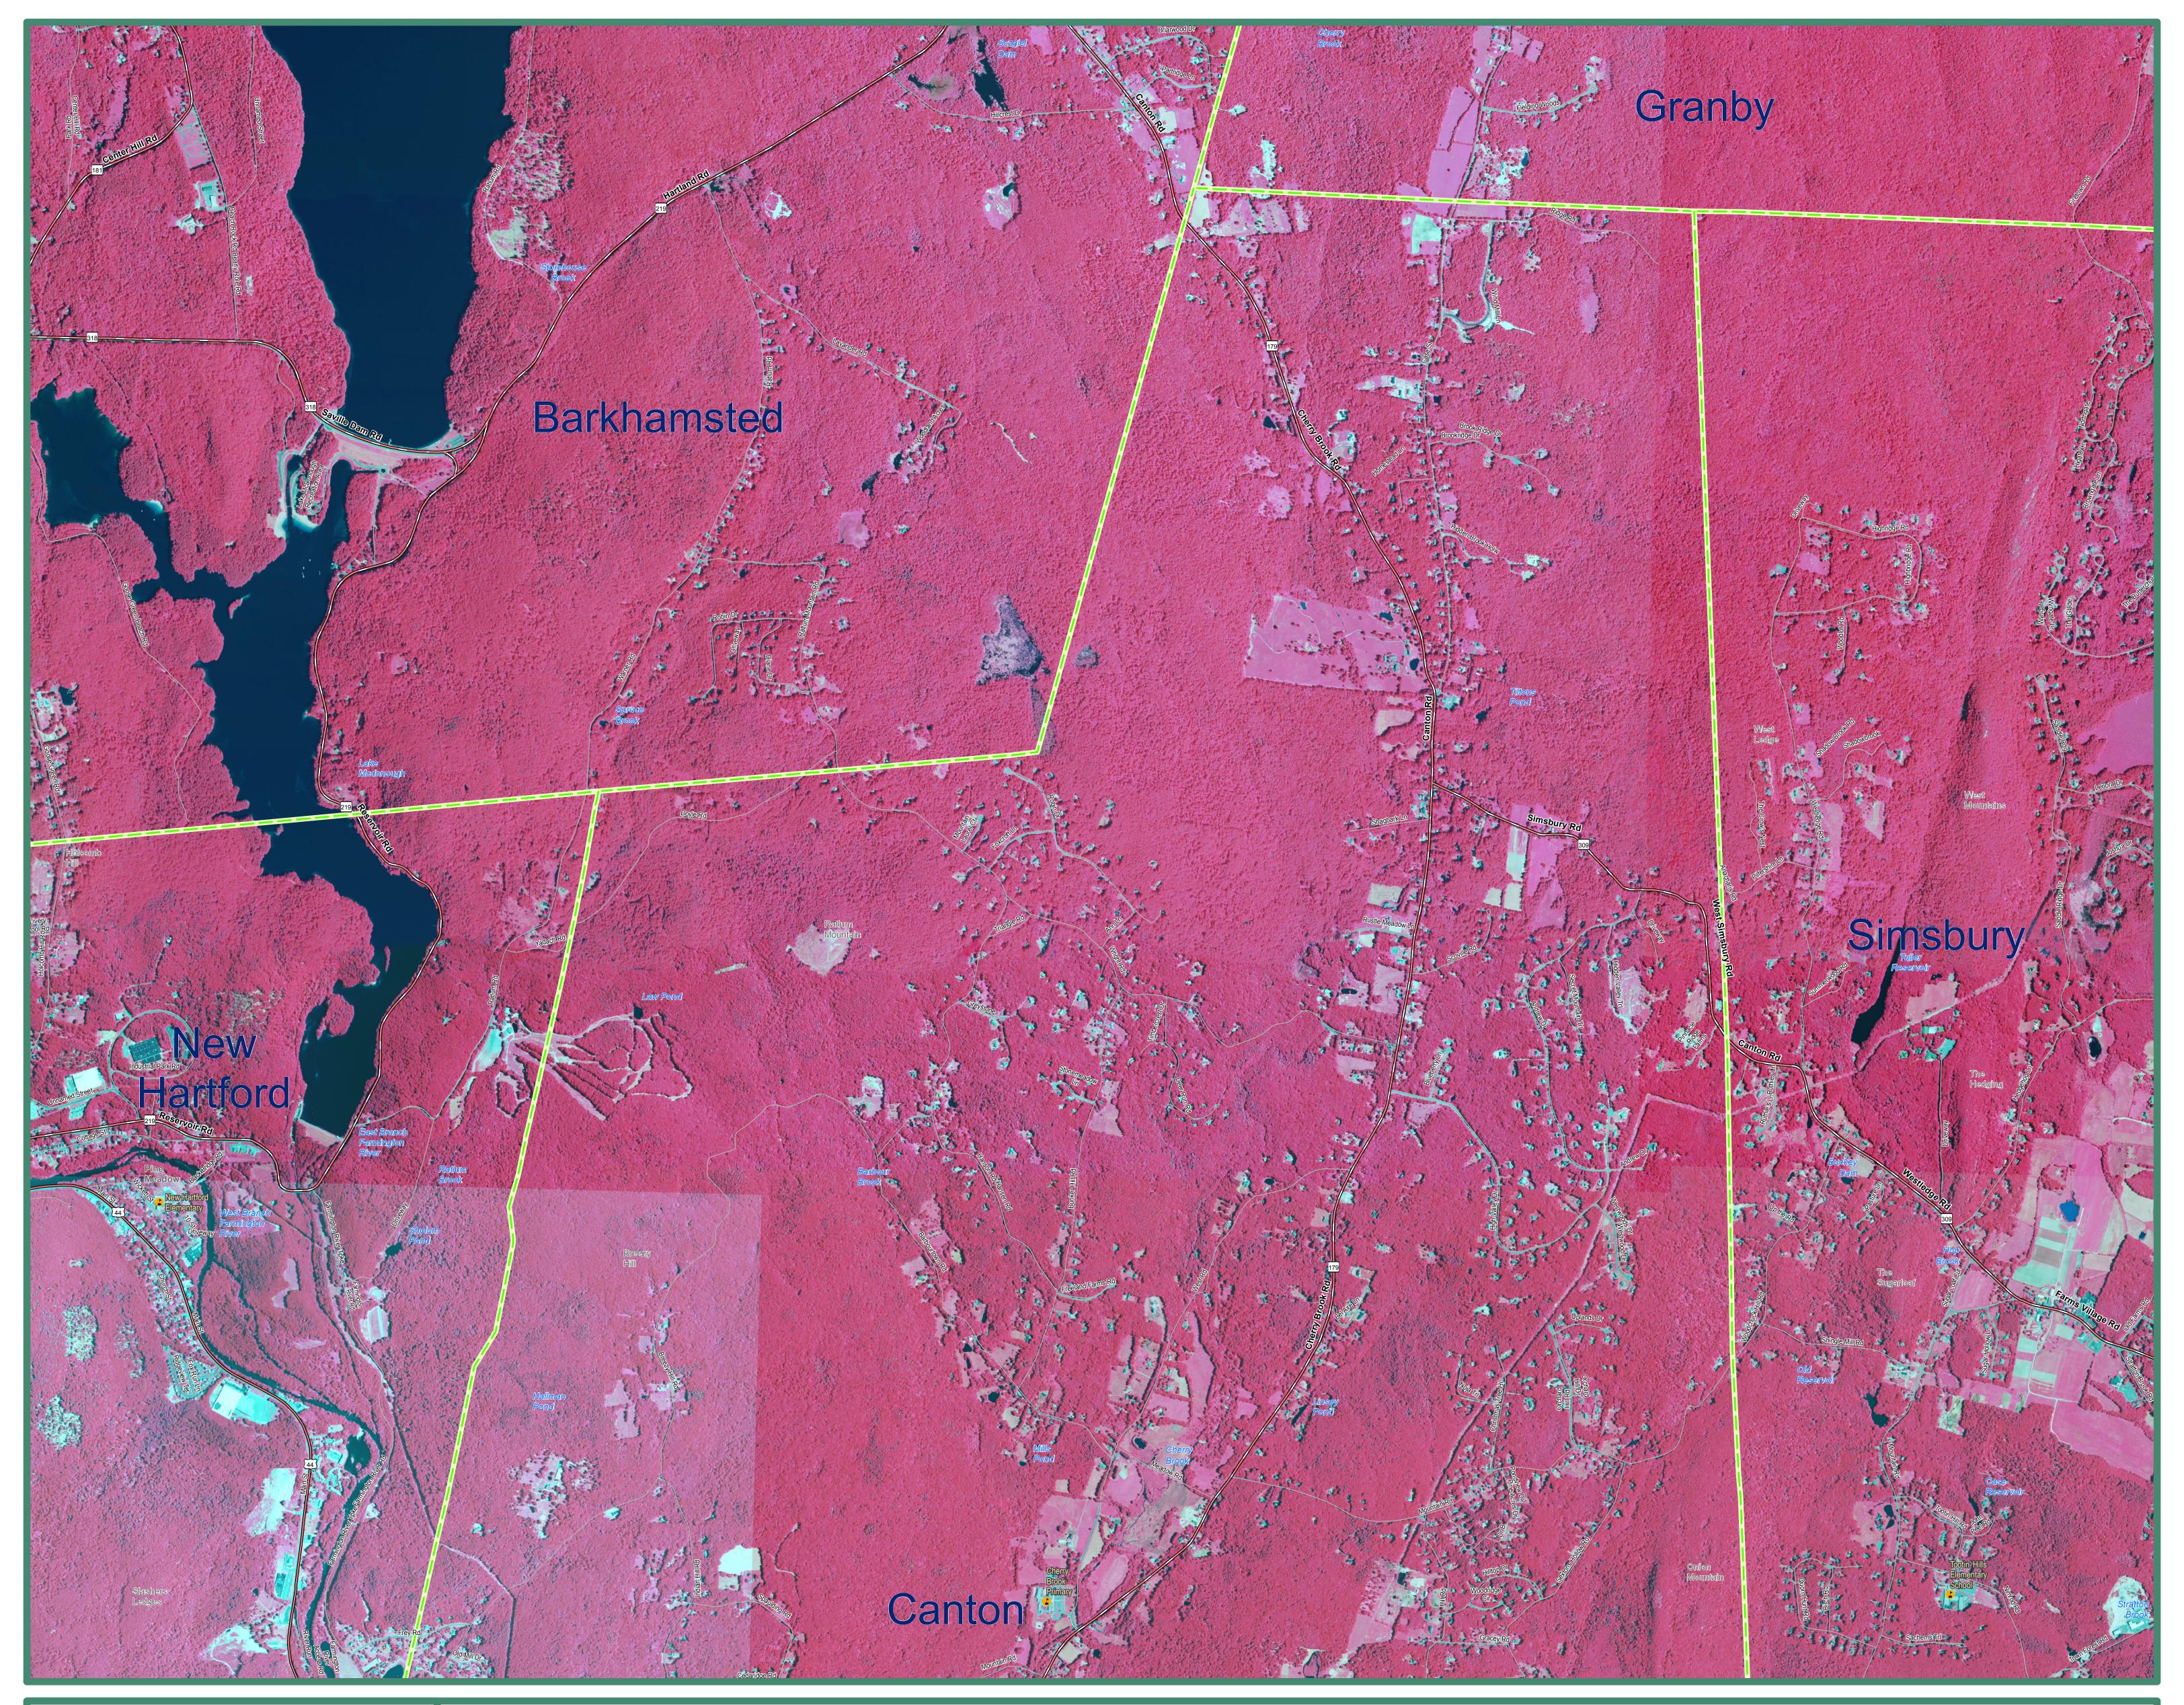

2008 Color Infrared Orthophoto Canton, CT (North)

## **EXPLANATION**

(NAIP) infrared orthophotography for the State of Connecticut. It is a color infrared, leaf on, 3.39 feet (1 meter) aerial survey taken on July 3rd, 10th, 11th, 15th, and 16th. This infrared orthophotography provides many services, such as observing crop and vegetation conditions as well as supporting identification and mapping of habitat areas. The statewide mosaic is not color balanced so tonal imbalances between individual input images is not corrected so differences are present in the range and intensity of colors depending

This map displays 2008 National Agriculture Imagery Program on the area viewed. The location and shape of features in other GIS layers will not exactly match information shown in the aerial photography primarily due to differences in spatial accuracy and data collection dates. Street-level data such as major interstates, US routes, state routes, streets, railroads, and ferry crossings are displayed but may not match the locations of such features on the orthophotography. Also shown are airports, hospitals, educational facilities, train stations, and town boundaries. Important geographic locations and waterbodies are labeled.

## DATA SOURCES

ORTHOPHOTOGRAPHY - National Agricultural Imagery Program, (NAIP), is provided by the USDA's Farm Service Agency through the Aerial Photography Field Office in Salt Lake City.

BASE MAP DATA - All data is based on 1:24,000 scale and displays geographic names, places and their symbols, town boundaries, airports, and railroads. Base map data is neither current nor complete. Street data is based on TeleAtlas copyrighted data.