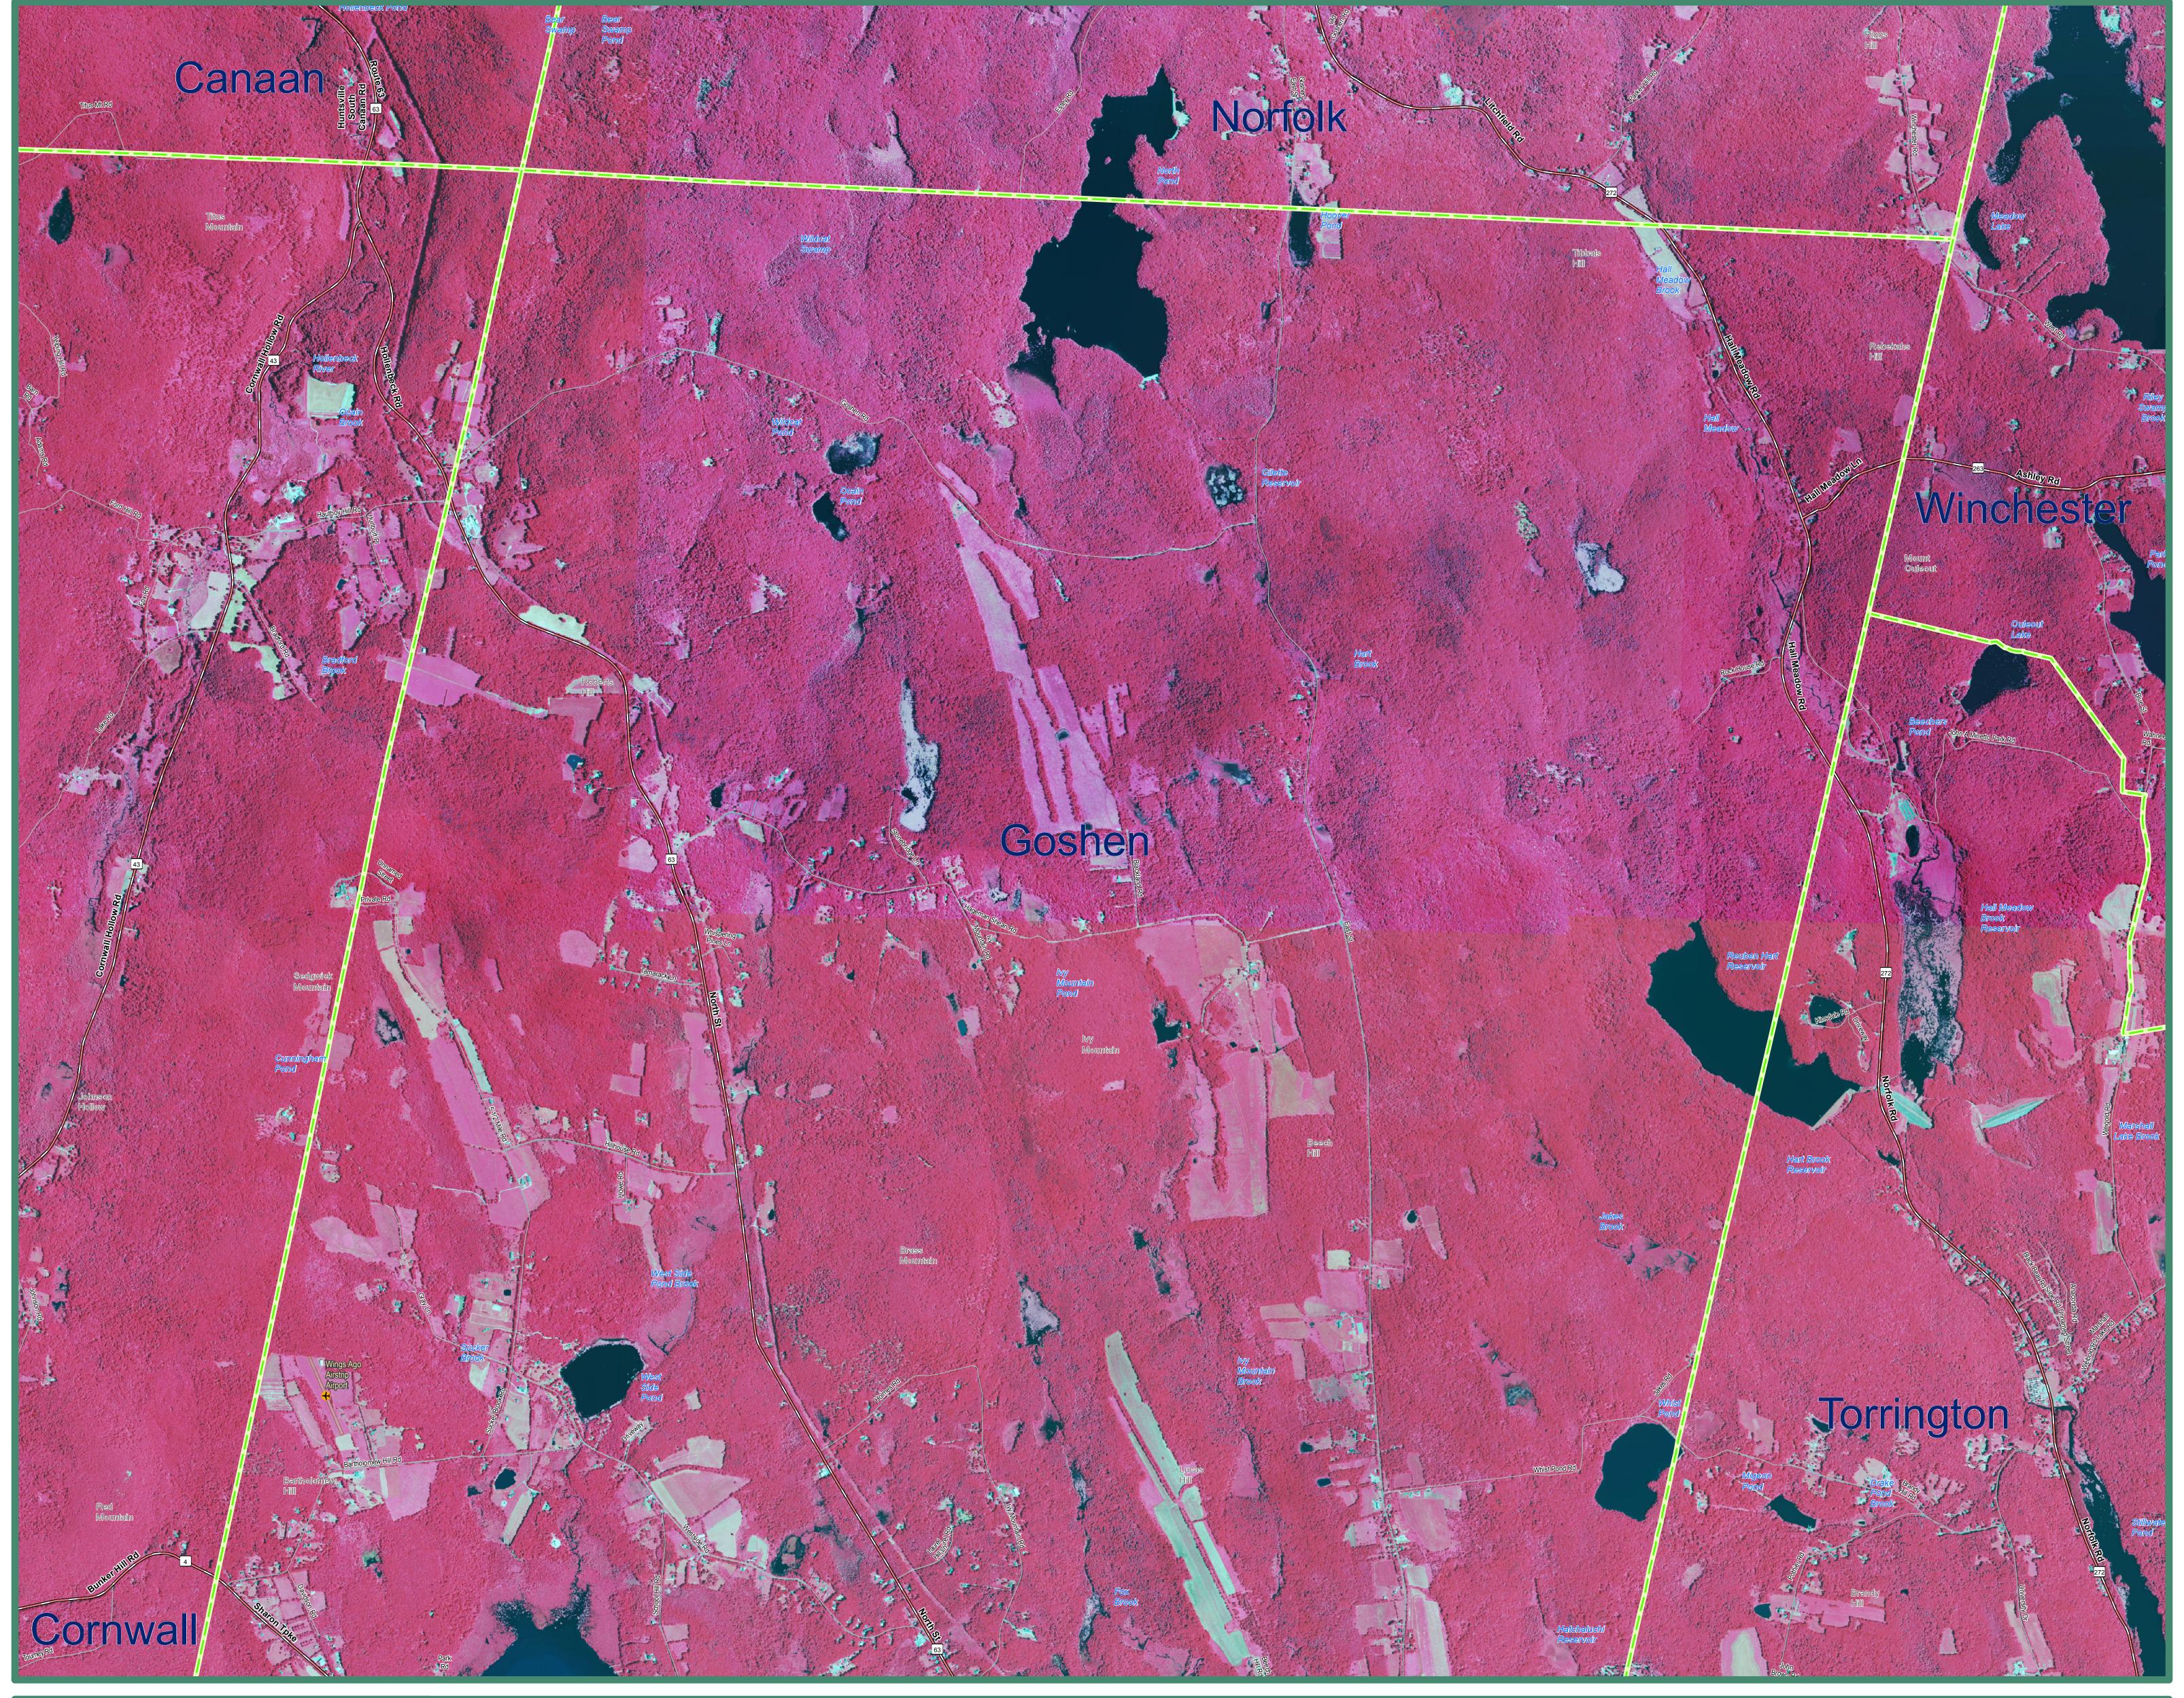

2008 Color Infrared Orthophoto Goshen, CT (North)

## **EXPLANATION**

This map displays 2008 National Agriculture Imagery Program on the area viewed. The location and shape of features in other GIS (NAIP) infrared orthophotography for the State of Connecticut. It is a color infrared, leaf on, 3.39 feet (1 meter) aerial survey taken on July 3rd, 10th, 11th, 15th, and 16th. This infrared orthophotography provides many services, such as observing crop and vegetation conditions as well as supporting identification and mapping of habitat areas. The statewide mosaic is not color balanced so tonal imbalances between individual input images is not corrected so differences are present in the range and intensity of colors depending

layers will not exactly match information shown in the aerial photography primarily due to differences in spatial accuracy and data collection dates. Street-level data such as major interstates, US routes, state routes, streets, railroads, and ferry crossings are displayed but may not match the locations of such features on the orthophotography. Also shown are airports, hospitals, educational facilities, train stations, and town boundaries. Important geographic locations and waterbodies are labeled.

## DATA SOURCES

ORTHOPHOTOGRAPHY - National Agricultural Imagery Program, (NAIP), is provided by the USDA's Farm Service Agency through the Aerial Photography Field Office in Salt Lake City.

BASE MAP DATA - All data is based on 1:24,000 scale and displays geographic names, places and their symbols, town boundaries, airports, and railroads. Base map data is neither current nor complete. Street data is based on TeleAtlas copyrighted data.