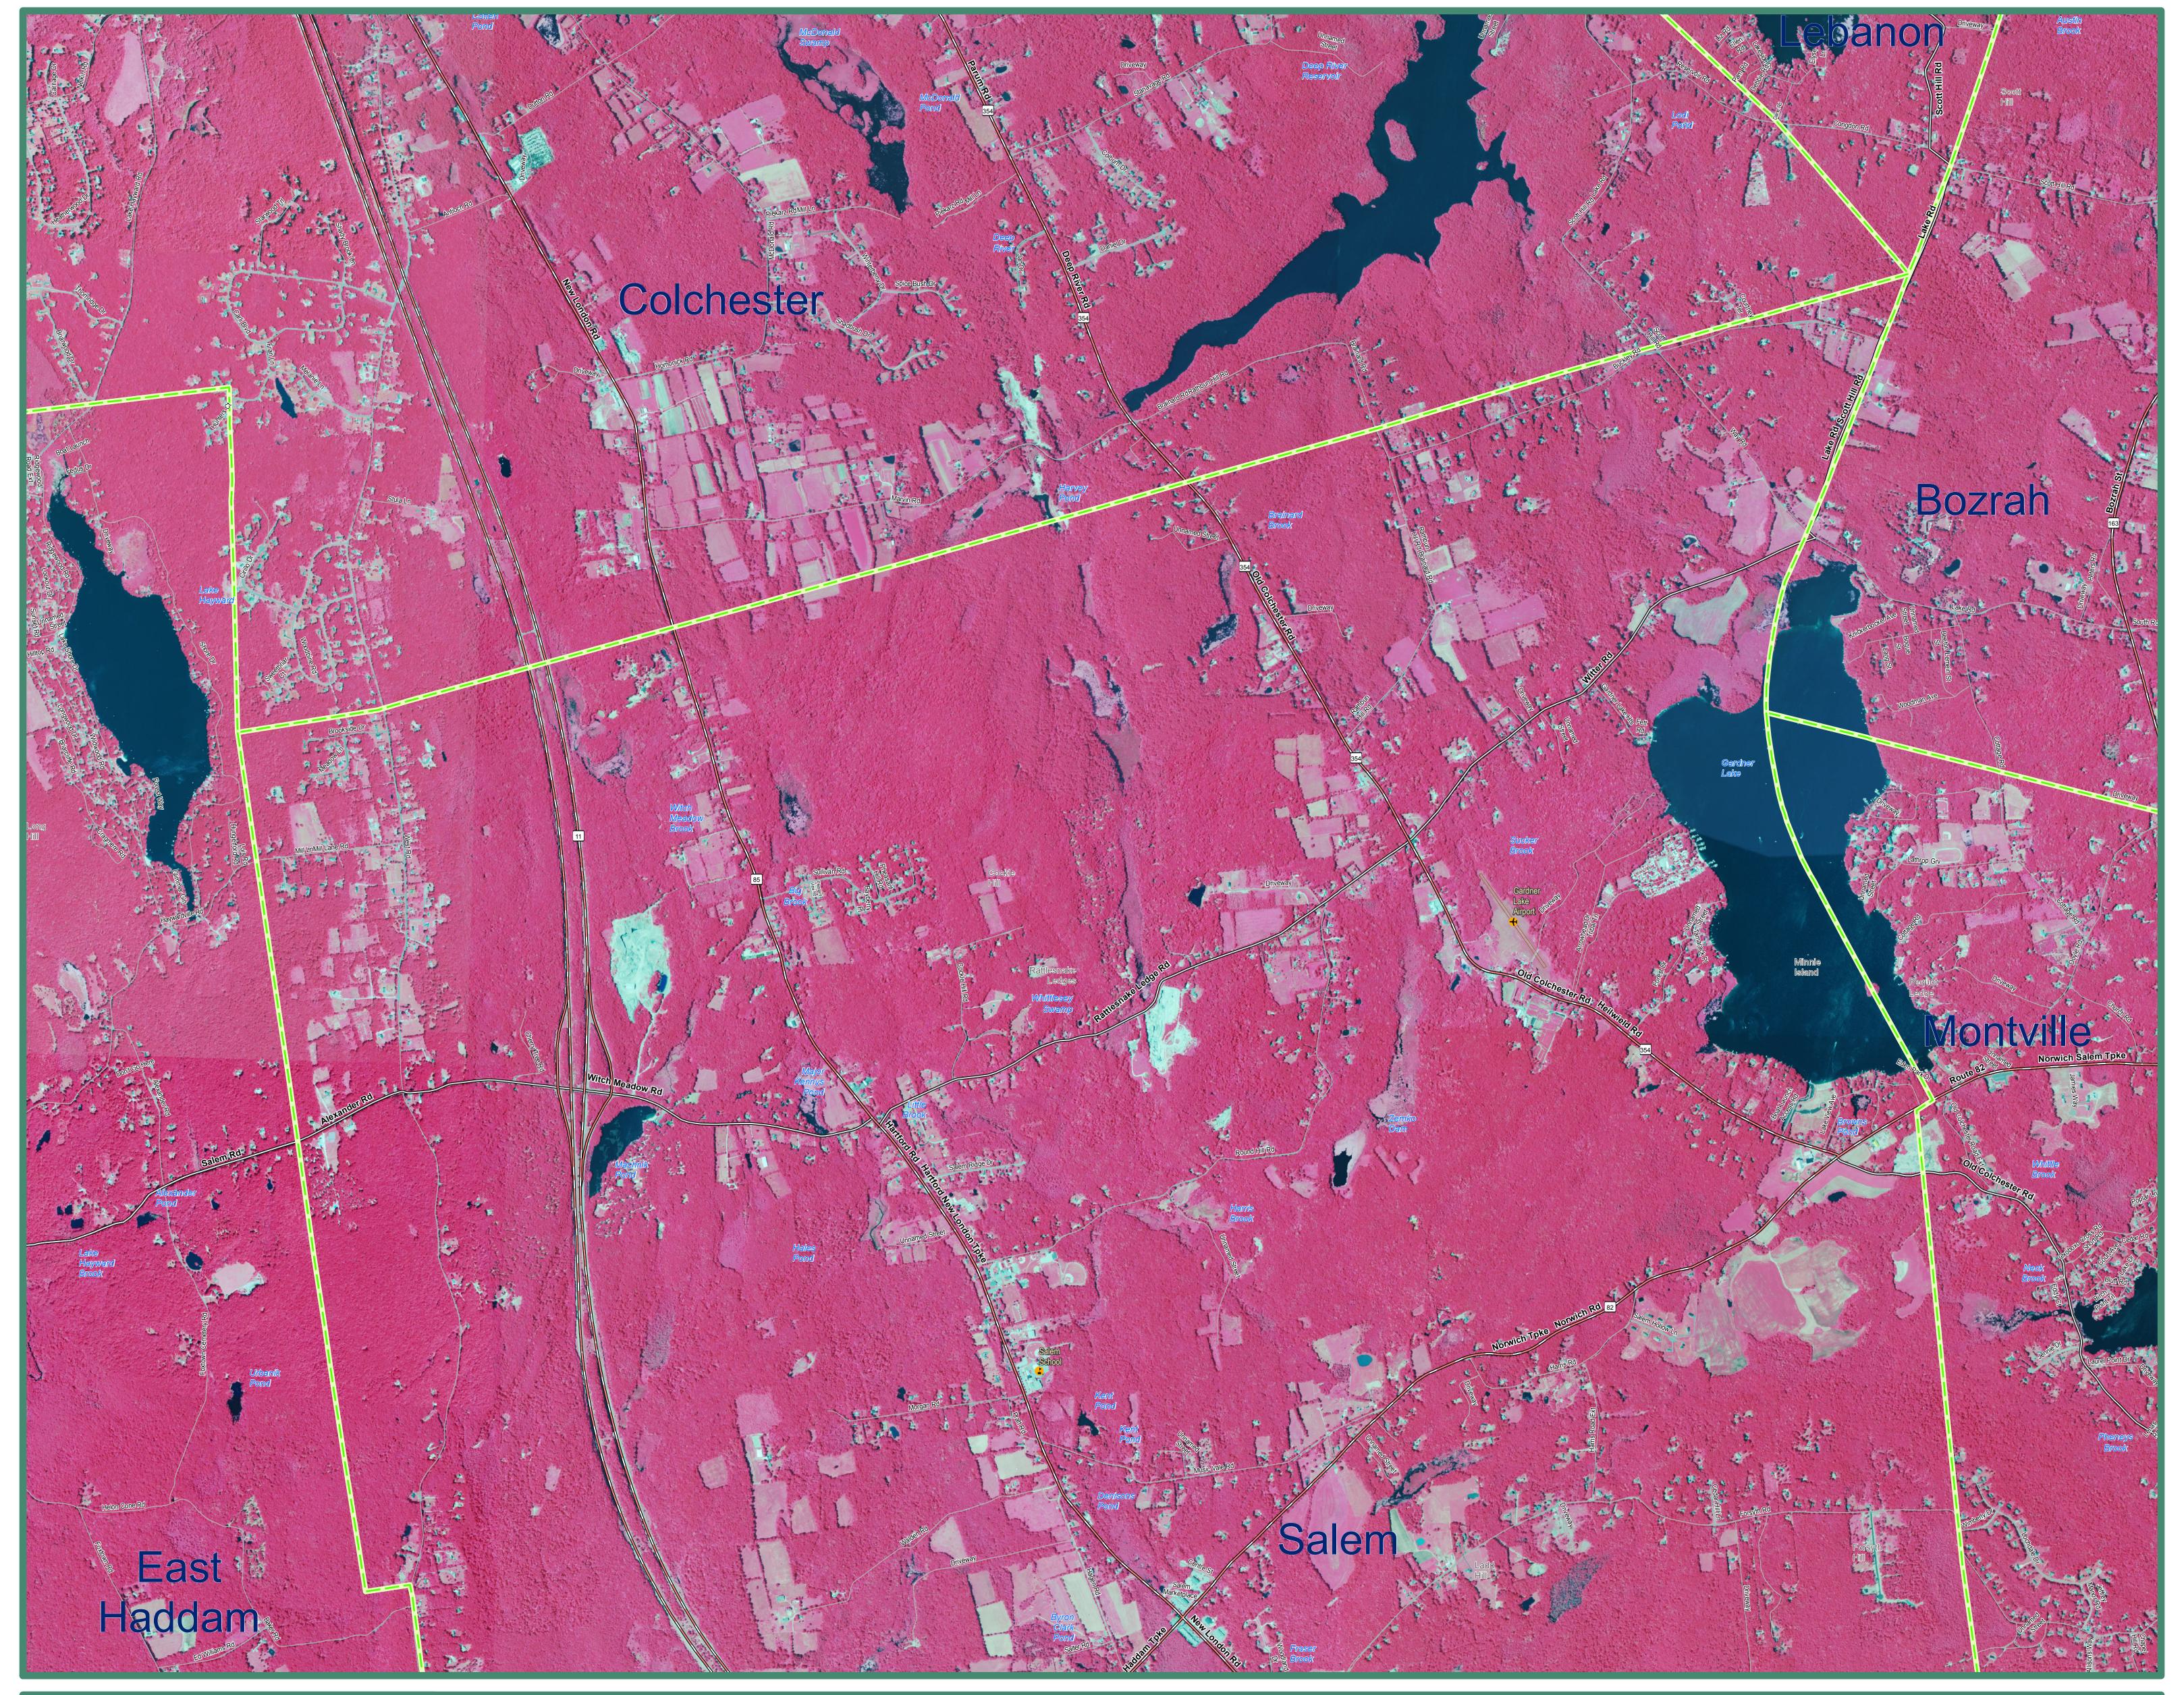

2008 Color Infrared Orthophoto Salem, CT (North)

## **EXPLANATION**

(NAIP) infrared orthophotography for the State of Connecticut. It is a color infrared, leaf on, 3.39 feet (1 meter) aerial survey taken on July 3rd, 10th, 11th, 15th, and 16th. This infrared orthophotography provides many services, such as observing crop and vegetation conditions as well as supporting identification and mapping of habitat areas. The statewide mosaic is not color balanced so tonal imbalances between individual input images is not corrected so differences are present in the range and intensity of colors depending

This map displays 2008 National Agriculture Imagery Program on the area viewed. The location and shape of features in other GIS layers will not exactly match information shown in the aerial photography primarily due to differences in spatial accuracy and data collection dates. Street-level data such as major interstates, US routes, state routes, streets, railroads, and ferry crossings are displayed but may not match the locations of such features on the orthophotography. Also shown are airports, hospitals, educational facilities, train stations, and town boundaries. Important geographic locations and waterbodies are labeled.

## DATA SOURCES

ORTHOPHOTOGRAPHY - National Agricultural Imagery Program, (NAIP), is provided by the USDA's Farm Service Agency through the Aerial Photography Field Office in Salt Lake City.

BASE MAP DATA - All data is based on 1:24,000 scale and displays geographic names, places and their symbols, town boundaries, airports, and railroads. Base map data is neither current nor complete. Street data is based on TeleAtlas copyrighted data.