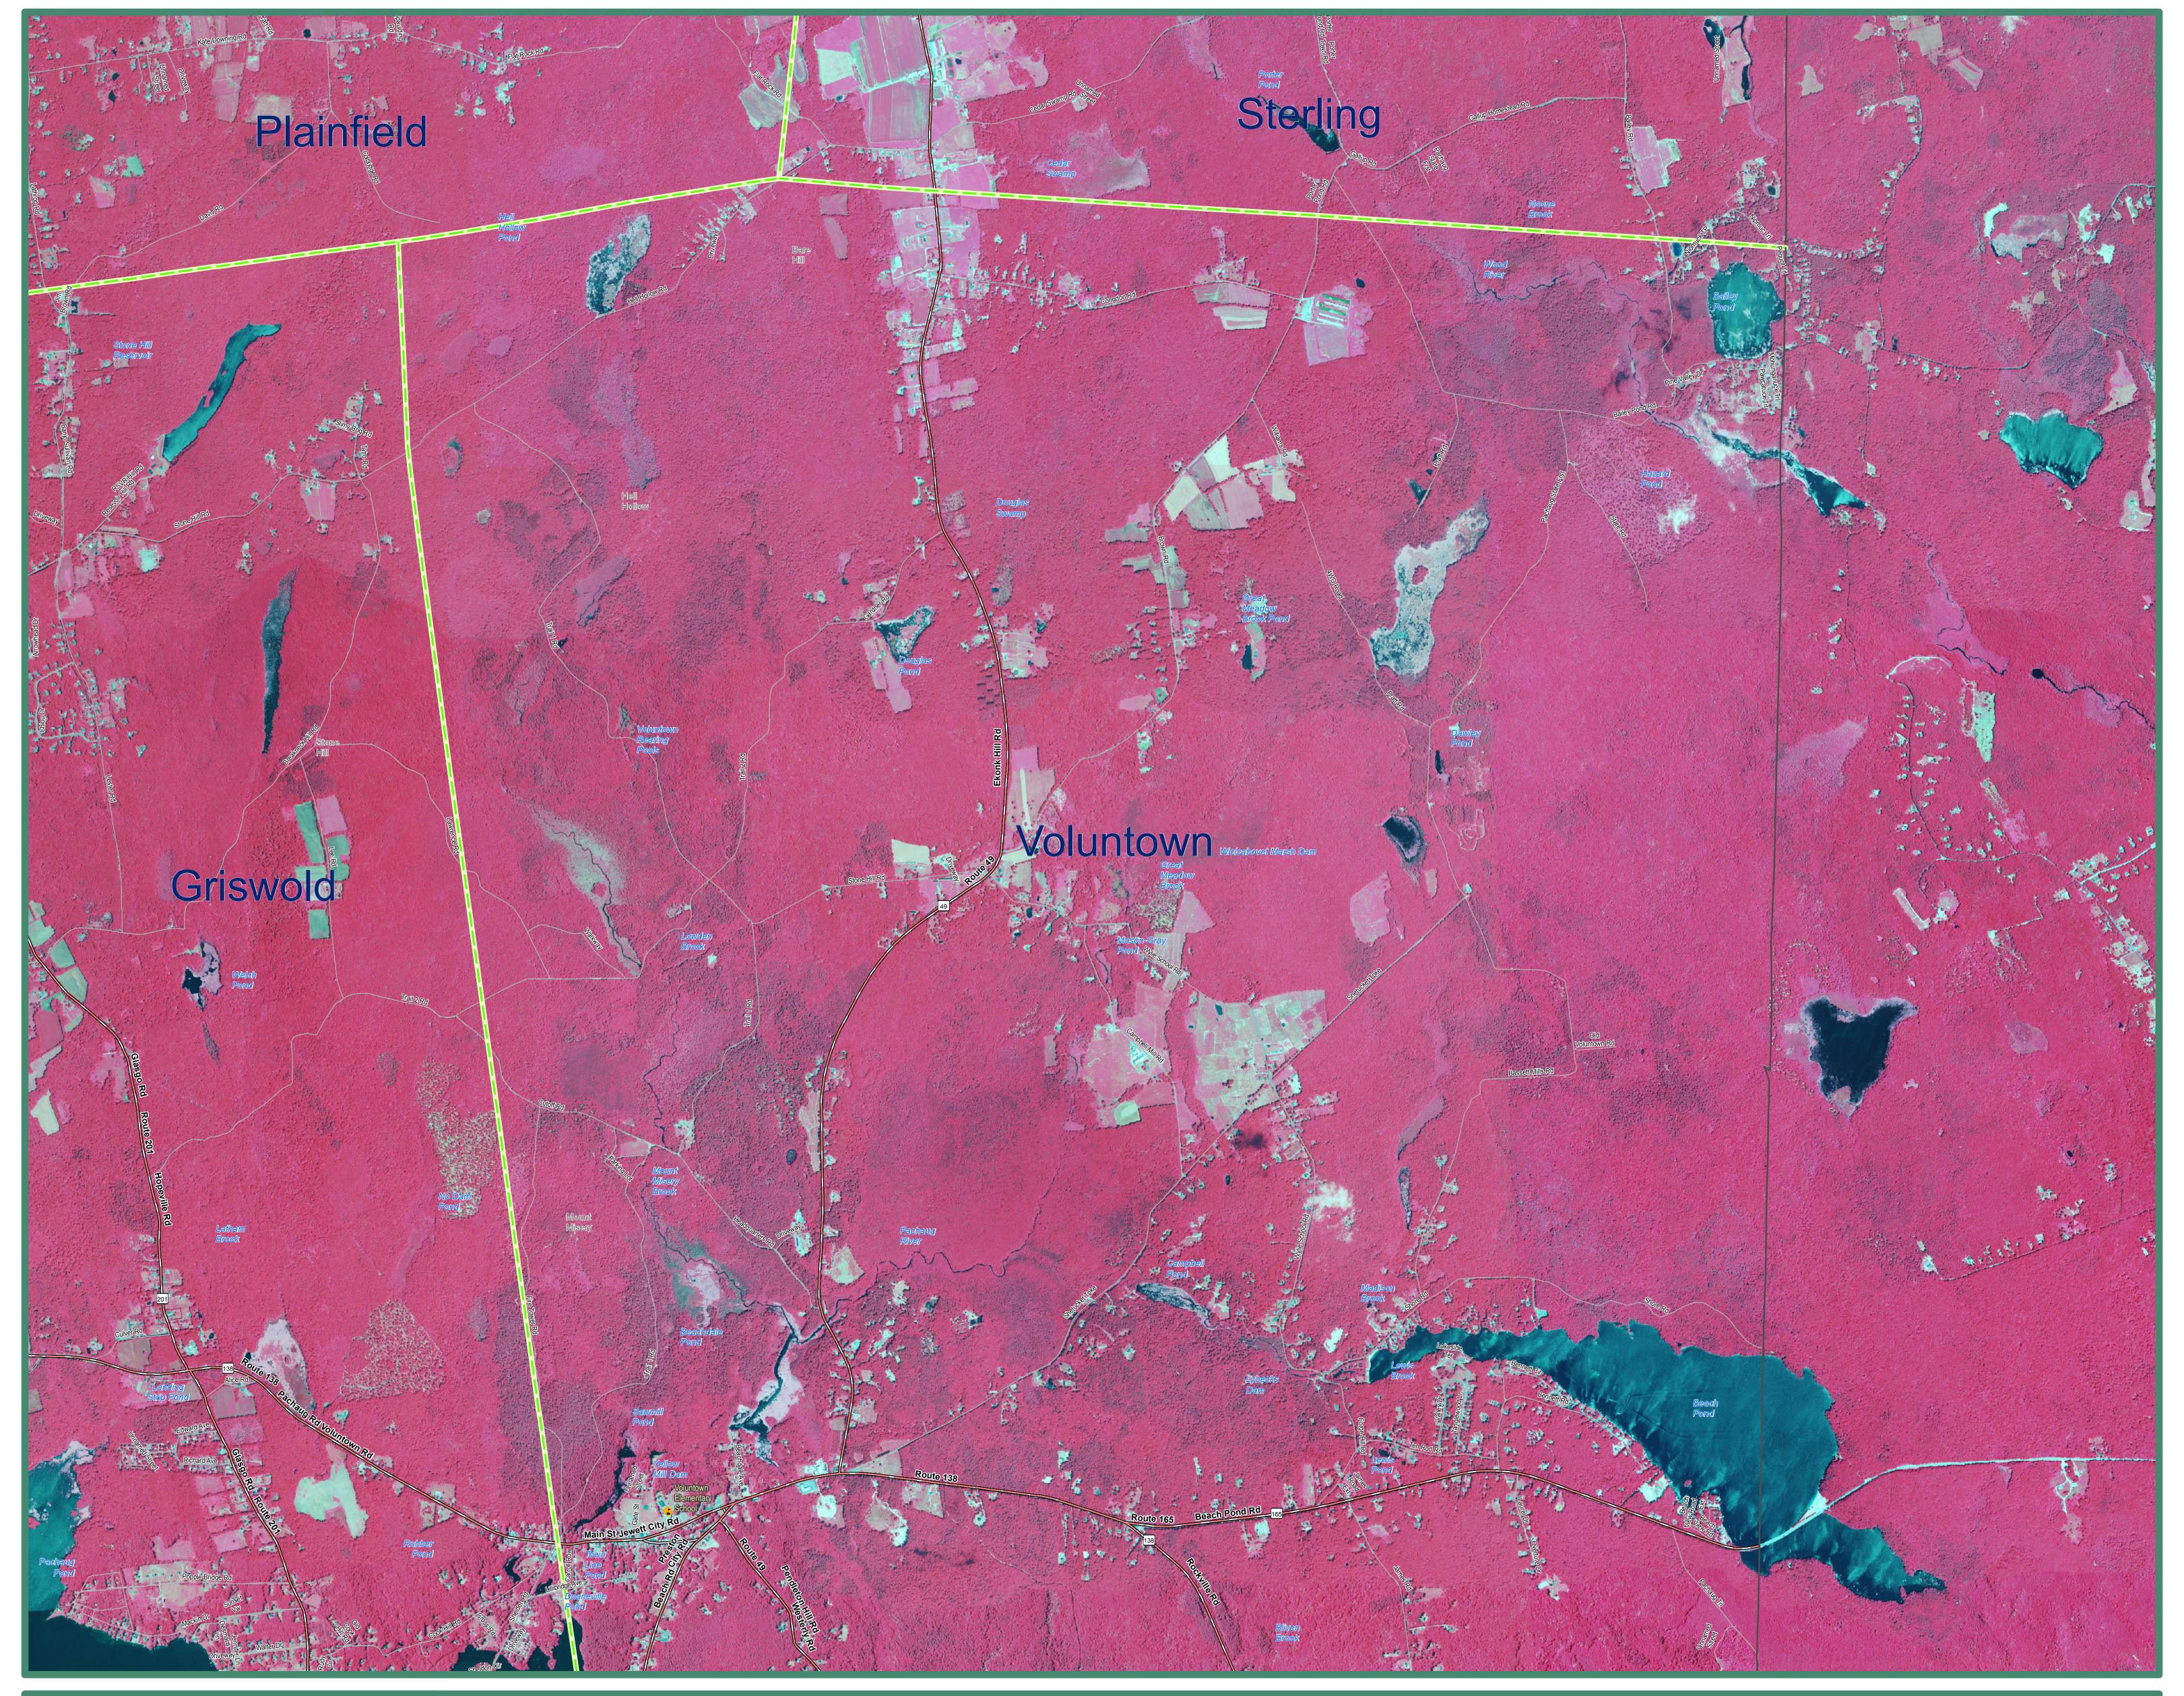

2008 Color Infrared Orthophoto Voluntown, CT (North)

## **EXPLANATION**

(NAIP) infrared orthophotography for the State of Connecticut. It is a color infrared, leaf on, 3.39 feet (1 meter) aerial survey taken on July 3rd, 10th, 11th, 15th, and 16th. This infrared orthophotography provides many services, such as observing crop and vegetation conditions as well as supporting identification and mapping of habitat areas. The statewide mosaic is not color balanced so tonal imbalances between individual input images is not corrected so differences are present in the range and intensity of colors depending locations and waterbodies are labeled.

This map displays 2008 National Agriculture Imagery Program on the area viewed. The location and shape of features in other GIS layers will not exactly match information shown in the aerial photography primarily due to differences in spatial accuracy and data collection dates. Street-level data such as major interstates, US routes, state routes, streets, railroads, and ferry crossings are displayed but may not match the locations of such features on the orthophotography. Also shown are airports, hospitals, educational facilities, train stations, and town boundaries. Important geographic

## DATA SOURCES

ORTHOPHOTOGRAPHY - National Agricultural Imagery Program, (NAIP), is provided by the USDA's Farm Service Agency through the Aerial Photography Field Office in Salt Lake City.

BASE MAP DATA - All data is based on 1:24,000 scale and displays geographic names, places and their symbols, town boundaries, airports, and railroads. Base map data is neither current nor complete. Street data is based on TeleAtlas copyrighted data.