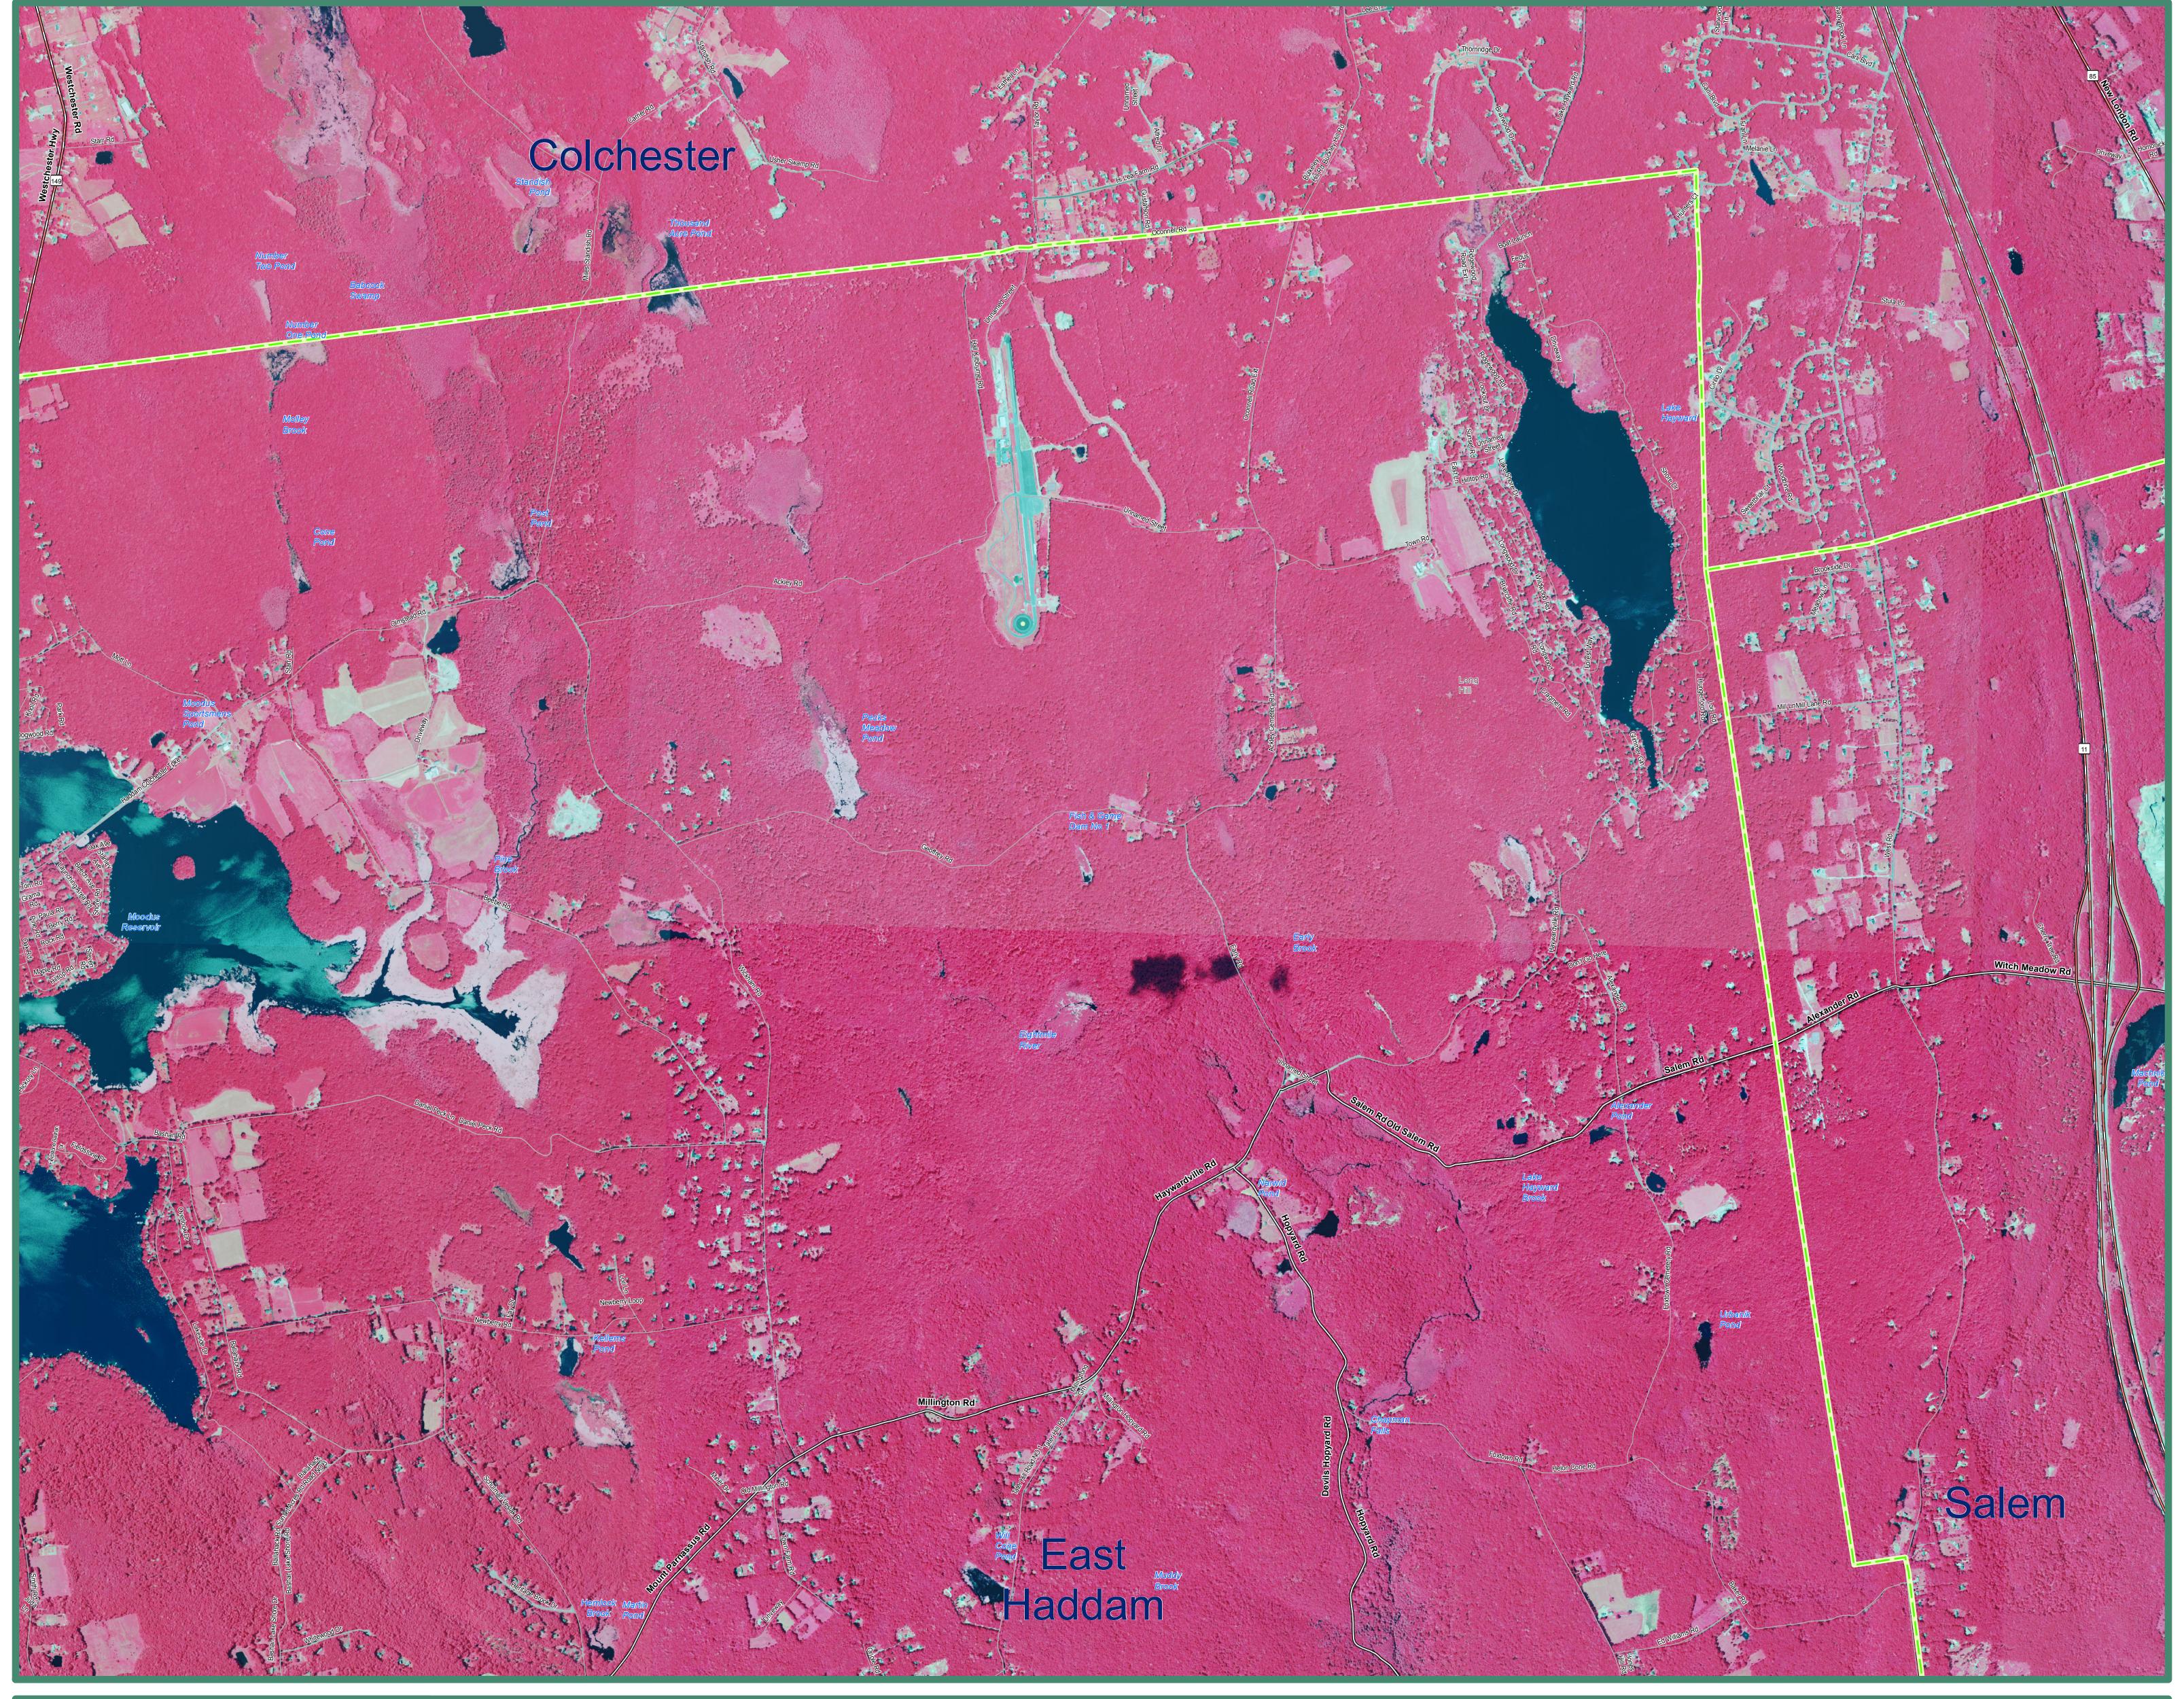

2008 Color Infrared Orthophoto East Haddam, CT (Northeast)

## **EXPLANATION**

This map displays 2008 National Agriculture Imagery Program on the area viewed. The location and shape of features in other GIS (NAIP) infrared orthophotography for the State of Connecticut. It is a color infrared, leaf on, 3.39 feet (1 meter) aerial survey taken on July 3rd, 10th, 11th, 15th, and 16th. This infrared orthophotography provides many services, such as observing crop and vegetation conditions as well as supporting identification and mapping of habitat areas. The statewide mosaic is not color balanced so tonal imbalances between individual input images is not corrected so differences are present in the range and intensity of colors depending

layers will not exactly match information shown in the aerial photography primarily due to differences in spatial accuracy and data collection dates. Street-level data such as major interstates, US routes, state routes, streets, railroads, and ferry crossings are displayed but may not match the locations of such features on the orthophotography. Also shown are airports, hospitals, educational facilities, train stations, and town boundaries. Important geographic locations and waterbodies are labeled.

## DATA SOURCES

ORTHOPHOTOGRAPHY - National Agricultural Imagery Program, (NAIP), is provided by the USDA's Farm Service Agency through the Aerial Photography Field Office in Salt Lake City.

BASE MAP DATA - All data is based on 1:24,000 scale and displays geographic names, places and their symbols, town boundaries, airports, and railroads. Base map data is neither current nor complete. Street data is based on TeleAtlas copyrighted data.