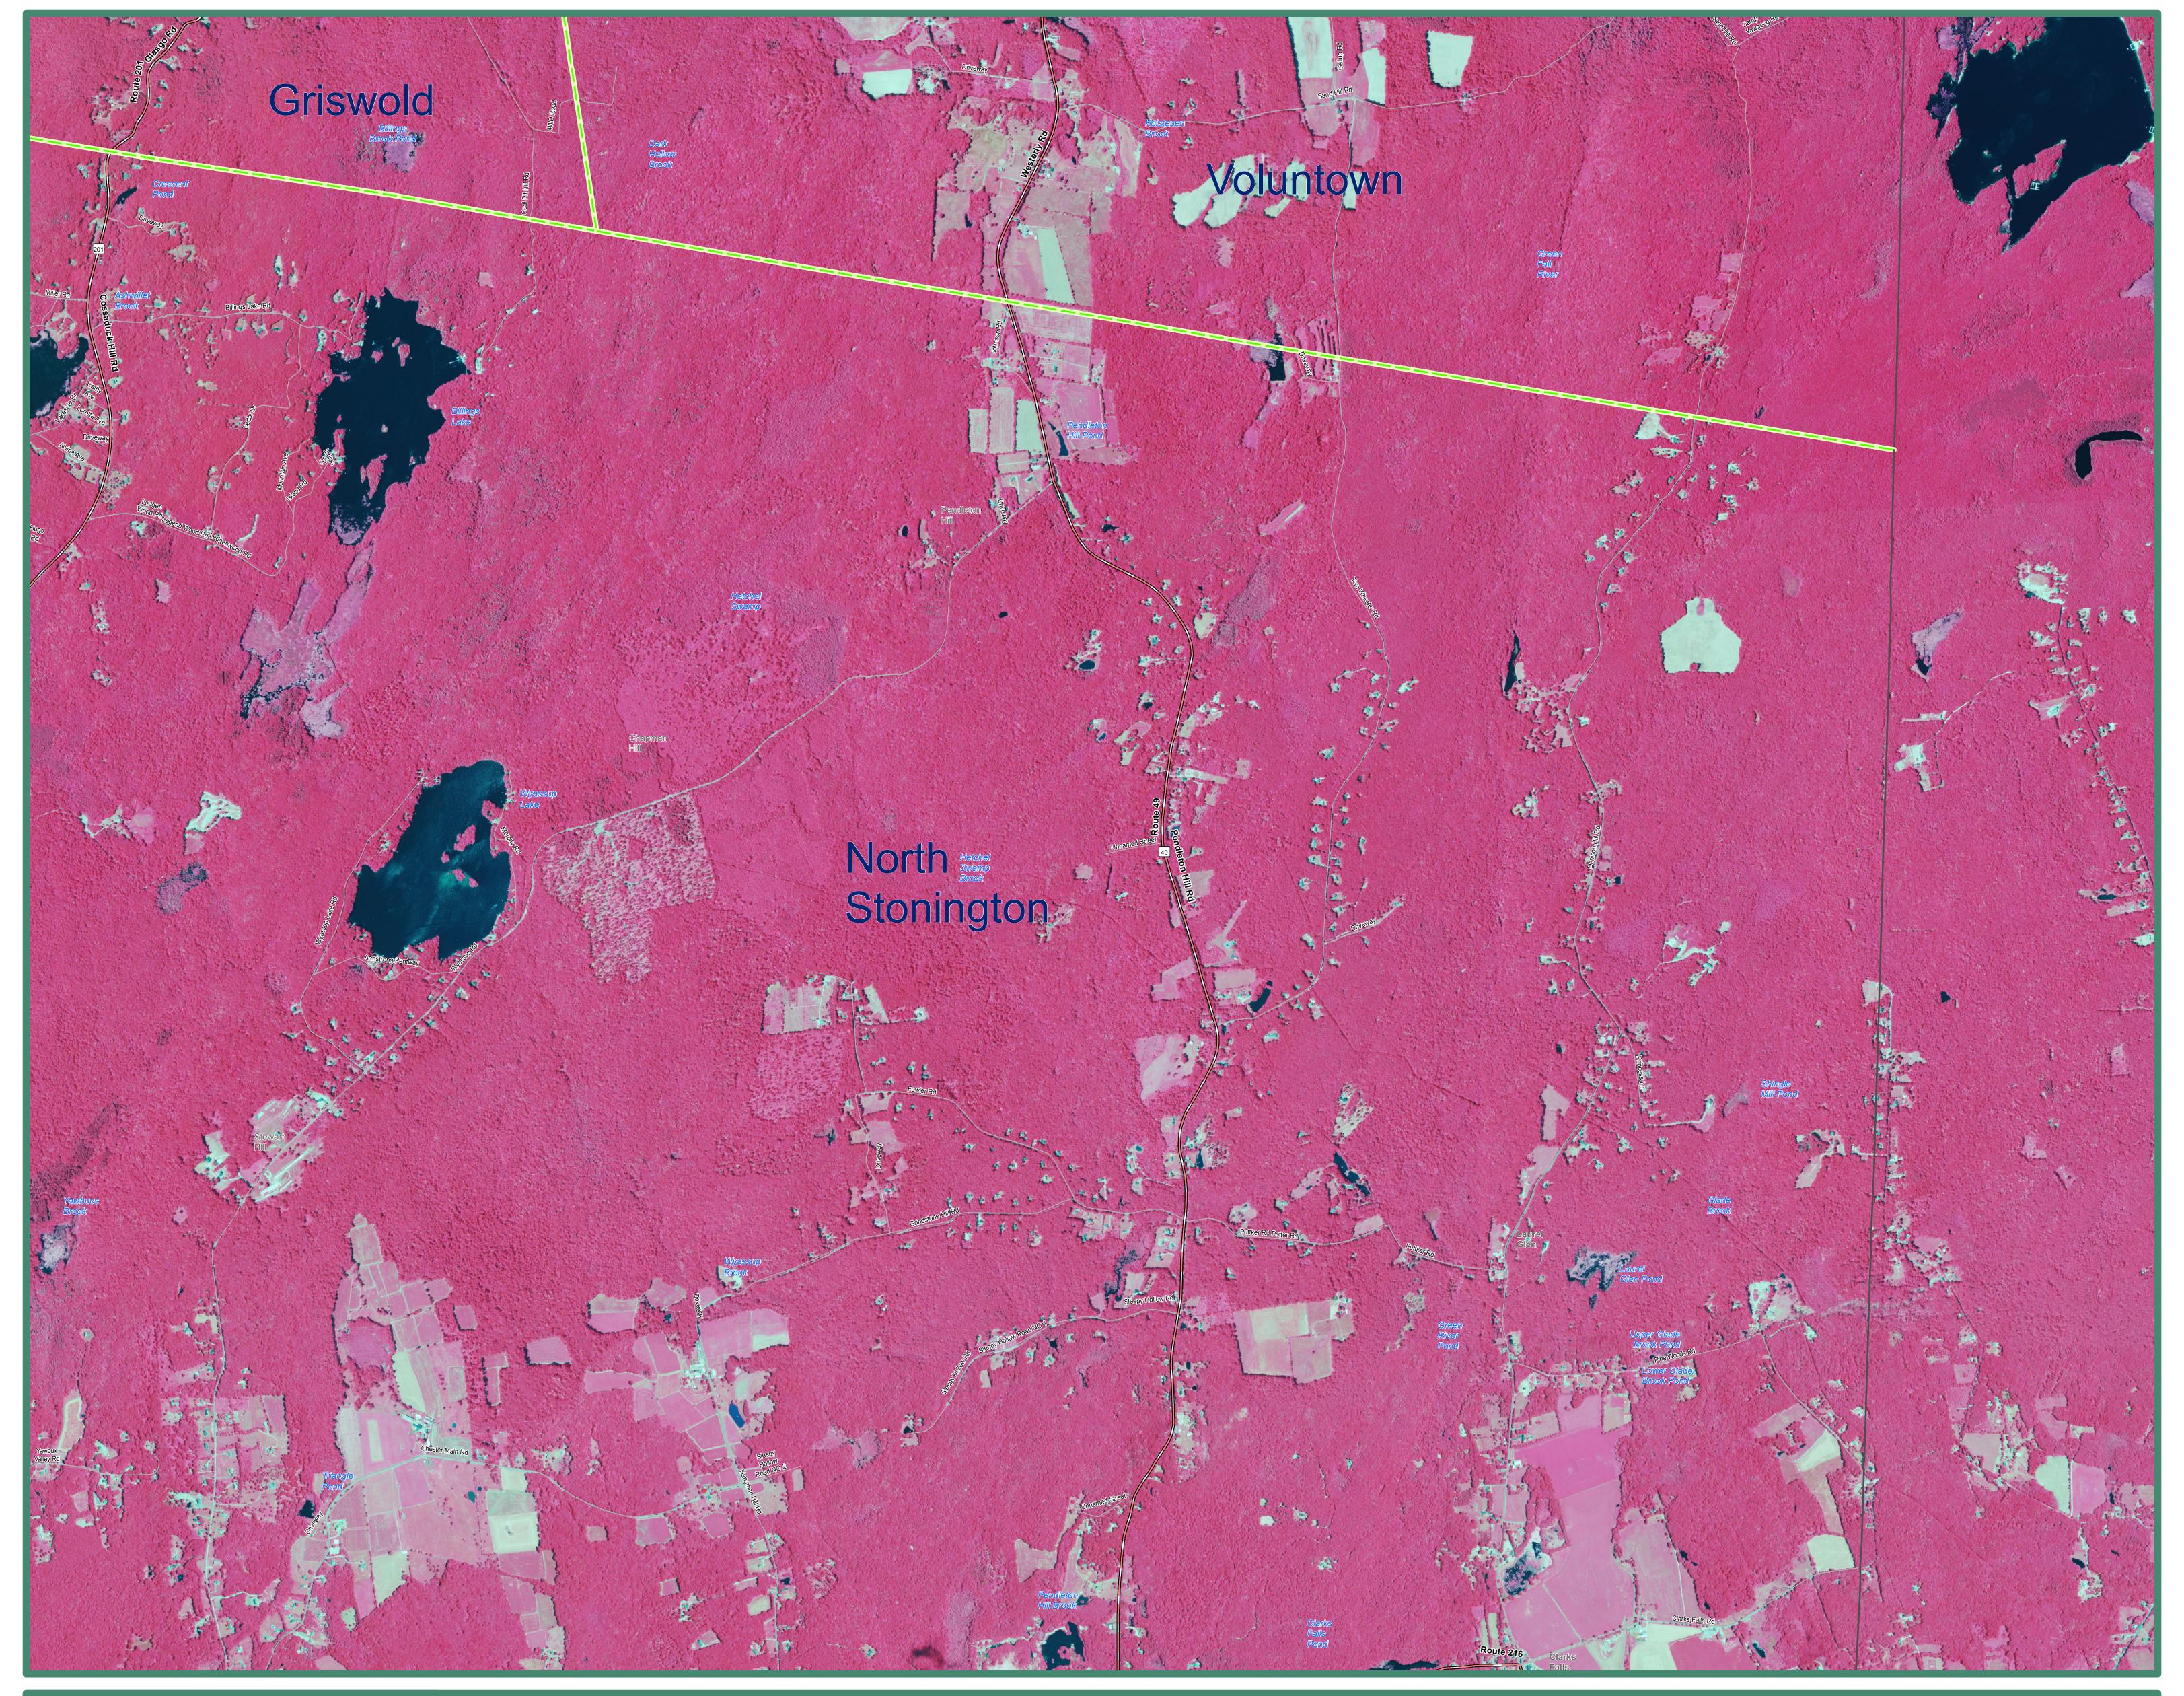

2008 Color Infrared Orthophoto North Stonington, CT (Northeast)

## **EXPLANATION**

(NAIP) infrared orthophotography for the State of Connecticut. It is a color infrared, leaf on, 3.39 feet (1 meter) aerial survey taken on July 3rd, 10th, 11th, 15th, and 16th. This infrared orthophotography provides many services, such as observing crop and vegetation conditions as well as supporting identification and mapping of habitat areas. The statewide mosaic is not color balanced so tonal imbalances between individual input images is not corrected so differences are present in the range and intensity of colors depending locations and waterbodies are labeled.

This map displays 2008 National Agriculture Imagery Program on the area viewed. The location and shape of features in other GIS layers will not exactly match information shown in the aerial photography primarily due to differences in spatial accuracy and data collection dates. Street-level data such as major interstates, US routes, state routes, streets, railroads, and ferry crossings are displayed but may not match the locations of such features on the orthophotography. Also shown are airports, hospitals, educational facilities, train stations, and town boundaries. Important geographic

## DATA SOURCES

ORTHOPHOTOGRAPHY - National Agricultural Imagery Program, (NAIP), is provided by the USDA's Farm Service Agency through the Aerial Photography Field Office in Salt Lake City.

BASE MAP DATA - All data is based on 1:24,000 scale and displays geographic names, places and their symbols, town boundaries, airports, and railroads. Base map data is neither current nor complete. Street data is based on TeleAtlas copyrighted data.