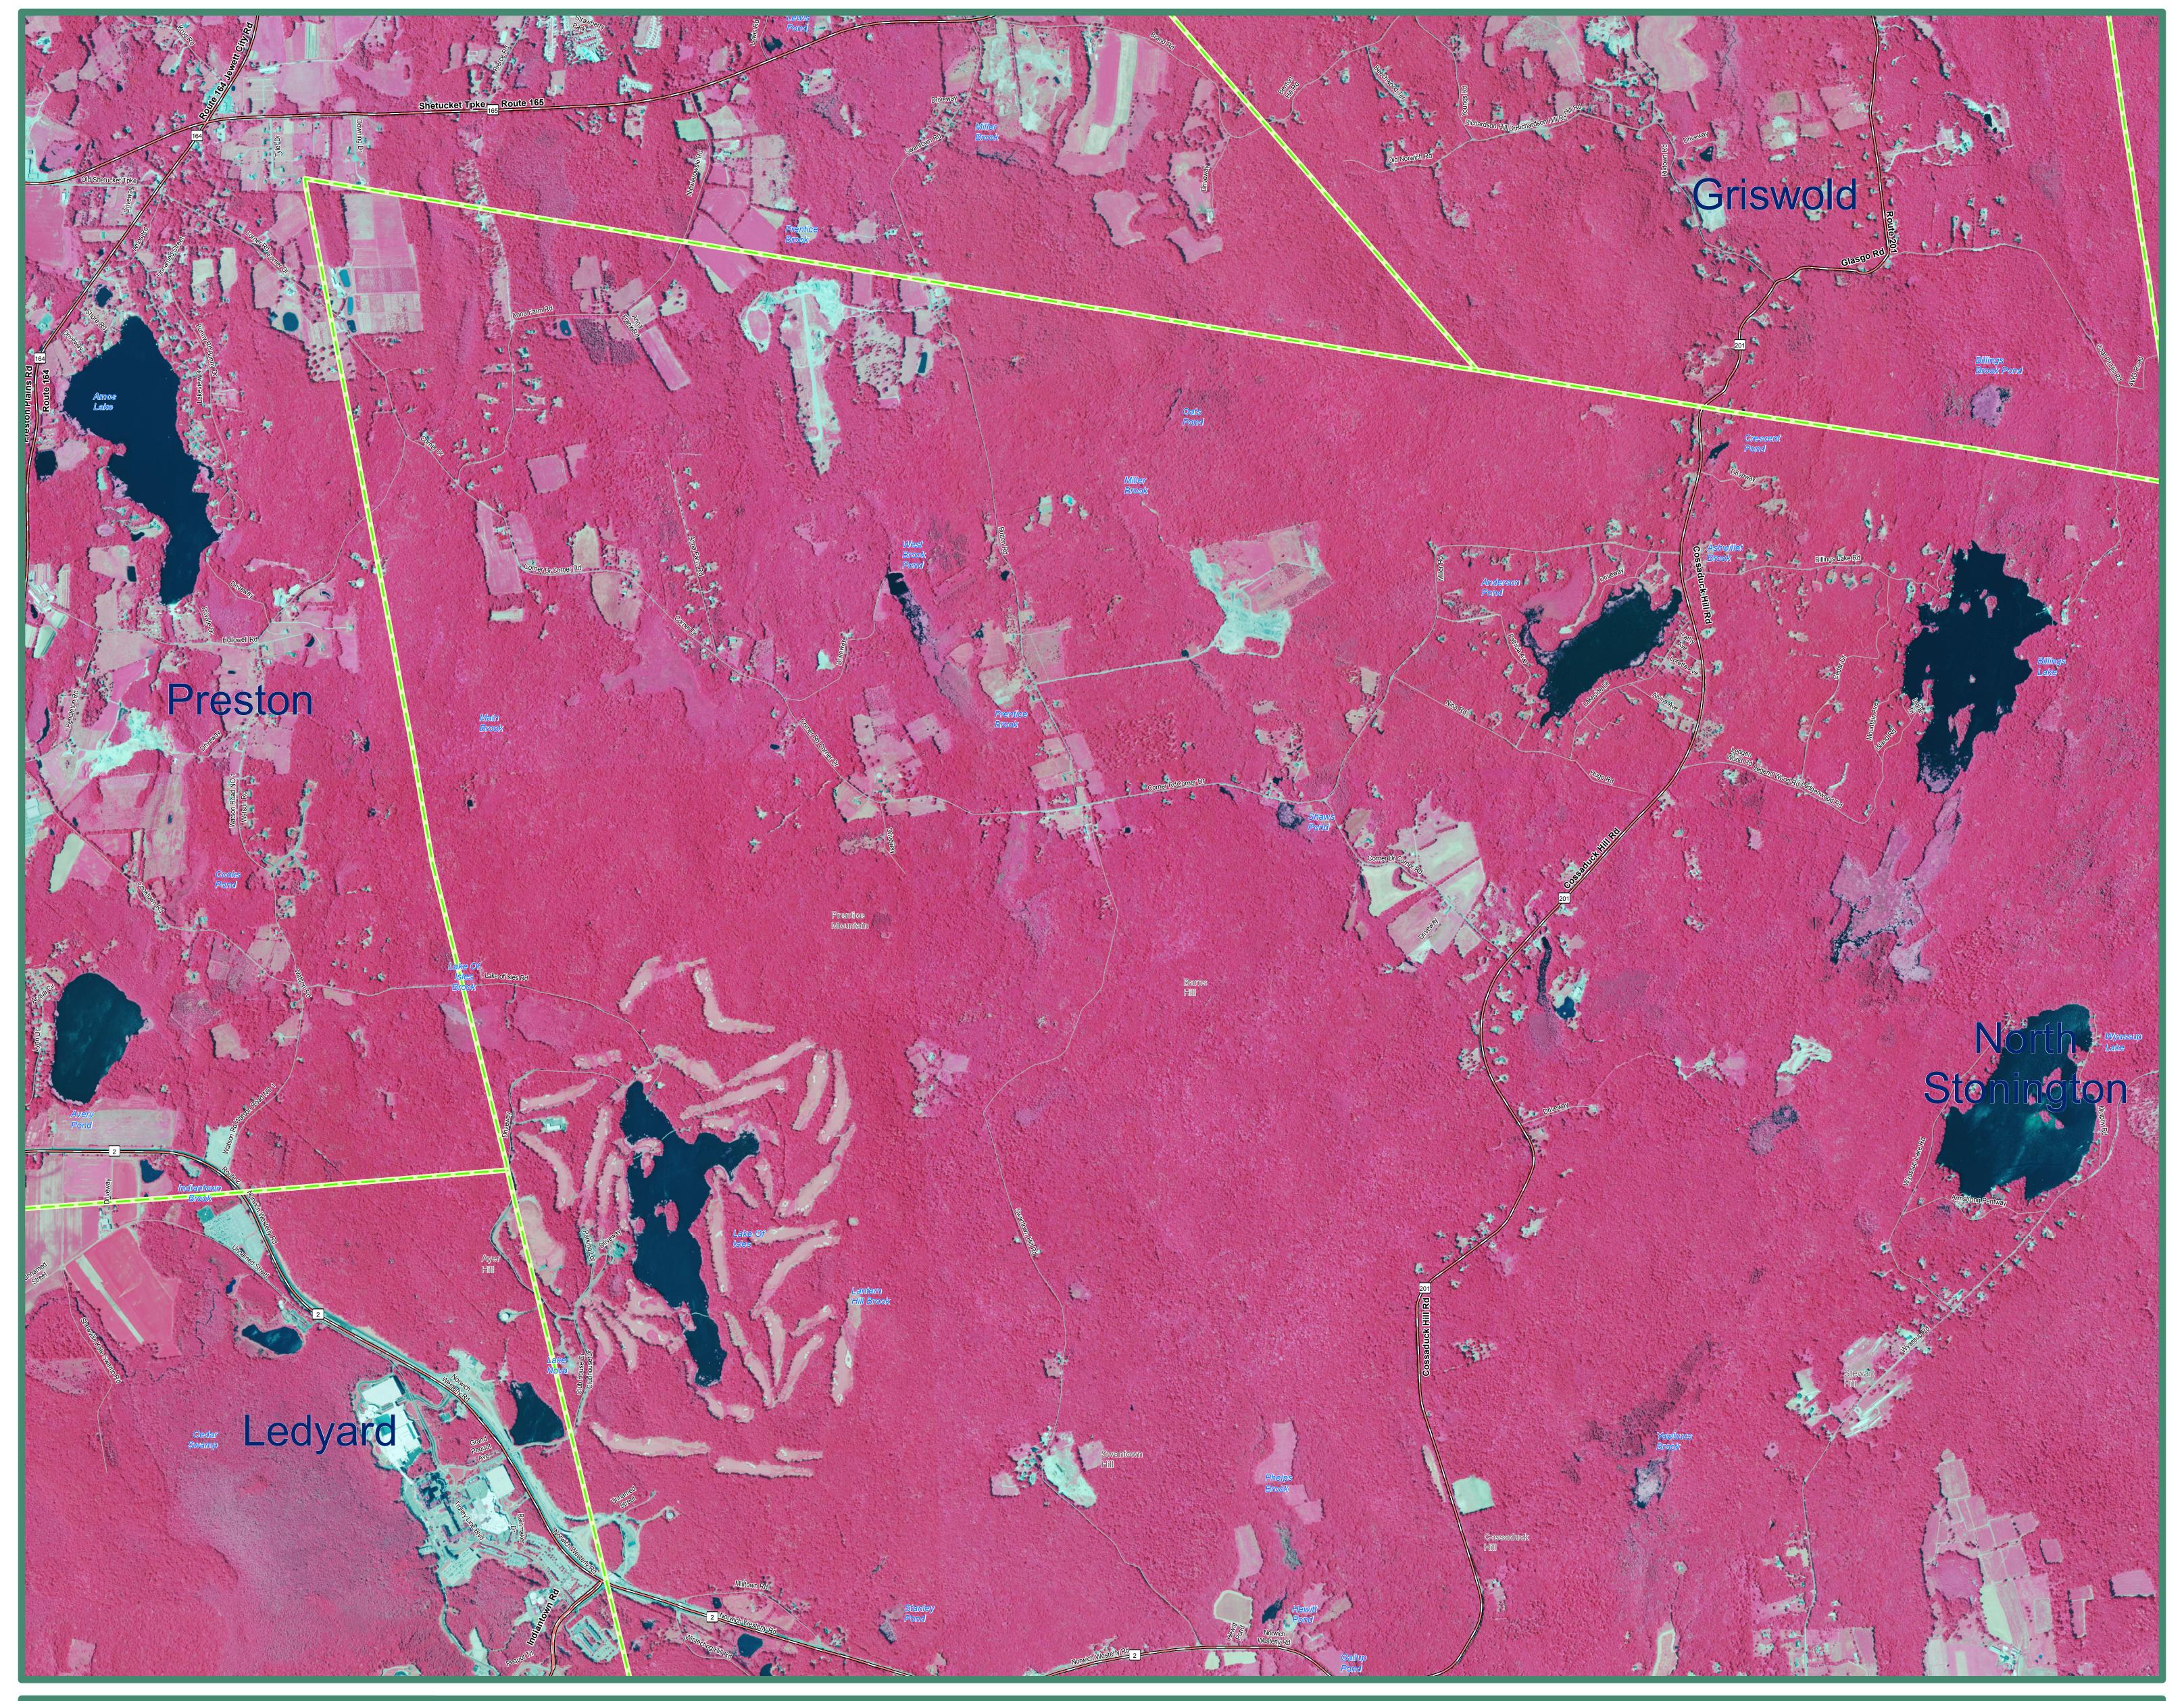

2008 Color Infrared Orthophoto North Stonington, CT (Northwest)

## **EXPLANATION**

(NAIP) infrared orthophotography for the State of Connecticut. It is a color infrared, leaf on, 3.39 feet (1 meter) aerial survey taken on July 3rd, 10th, 11th, 15th, and 16th. This infrared orthophotography provides many services, such as observing crop and vegetation conditions as well as supporting identification and mapping of habitat areas. The statewide mosaic is not color balanced so tonal imbalances between individual input images is not corrected so differences are present in the range and intensity of colors depending locations and waterbodies are labeled.

This map displays 2008 National Agriculture Imagery Program on the area viewed. The location and shape of features in other GIS layers will not exactly match information shown in the aerial photography primarily due to differences in spatial accuracy and data collection dates. Street-level data such as major interstates, US routes, state routes, streets, railroads, and ferry crossings are displayed but may not match the locations of such features on the orthophotography. Also shown are airports, hospitals, educational facilities, train stations, and town boundaries. Important geographic

## DATA SOURCES

ORTHOPHOTOGRAPHY - National Agricultural Imagery Program, (NAIP), is provided by the USDA's Farm Service Agency through the Aerial Photography Field Office in Salt Lake City.

BASE MAP DATA - All data is based on 1:24,000 scale and displays geographic names, places and their symbols, town boundaries, airports, and railroads. Base map data is neither current nor complete. Street data is based on TeleAtlas copyrighted data.